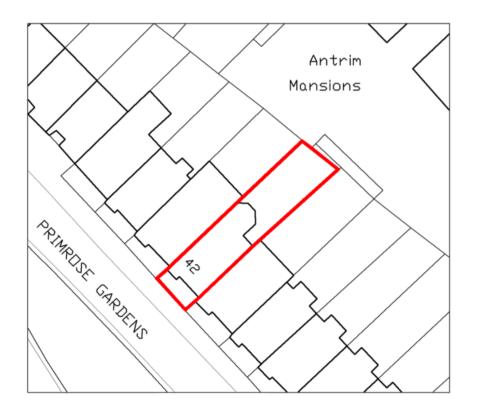

## **LOCATION PLAN**

Scale 1:1250

B2 Building Surveyors Ltd 9 / 27 The Broadway, N8 8DR 0800 228 9394 b2.uk.com B2 BUILDING SURVEYORS LTD SHALL HAVE NO RESPONSIBILITY FOR ANY USE MADE OF THIS DOCUMENT OTHER THAN THAT FOR WHICH IT WAS PREPARED AND ISSUED. ALL DIMENSIONS SHOULD BE CHECKED ON SITE.

DO NOT SCALE FROM THIS DRAWING.
ANY SCALED DIMENSIONS NOT SPECIFICALLY MEASURED ON THE PLANS REQUIRE SITE VERIFICATION.

CLIENT:

PROJECT NAME:
42 Primrose Gardens
London, NW3 4PT

DRAWING TITLE:

SITE & LOCATION PLAN