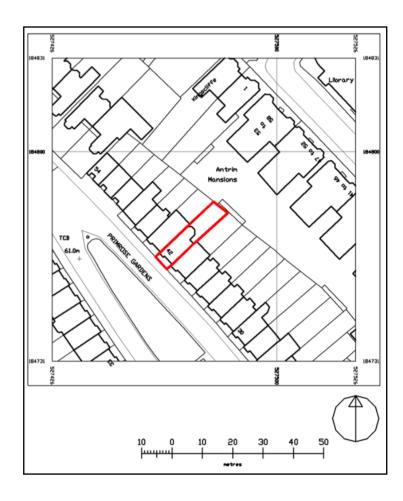

## Scale 1:500

DO NOT SCALE FROM THIS DRAWING.
ANY SCALED DIMENSIONS NOT SPECIFICALLY MEASURED ON THE PLANS REQUIRE SITE VERIFICATION.

CLIENT:

PROJECT NAME:
42 Primrose Gardens
London, NW3 4PT

DRAWING TITLE:

SITE & LOCATION PLAN