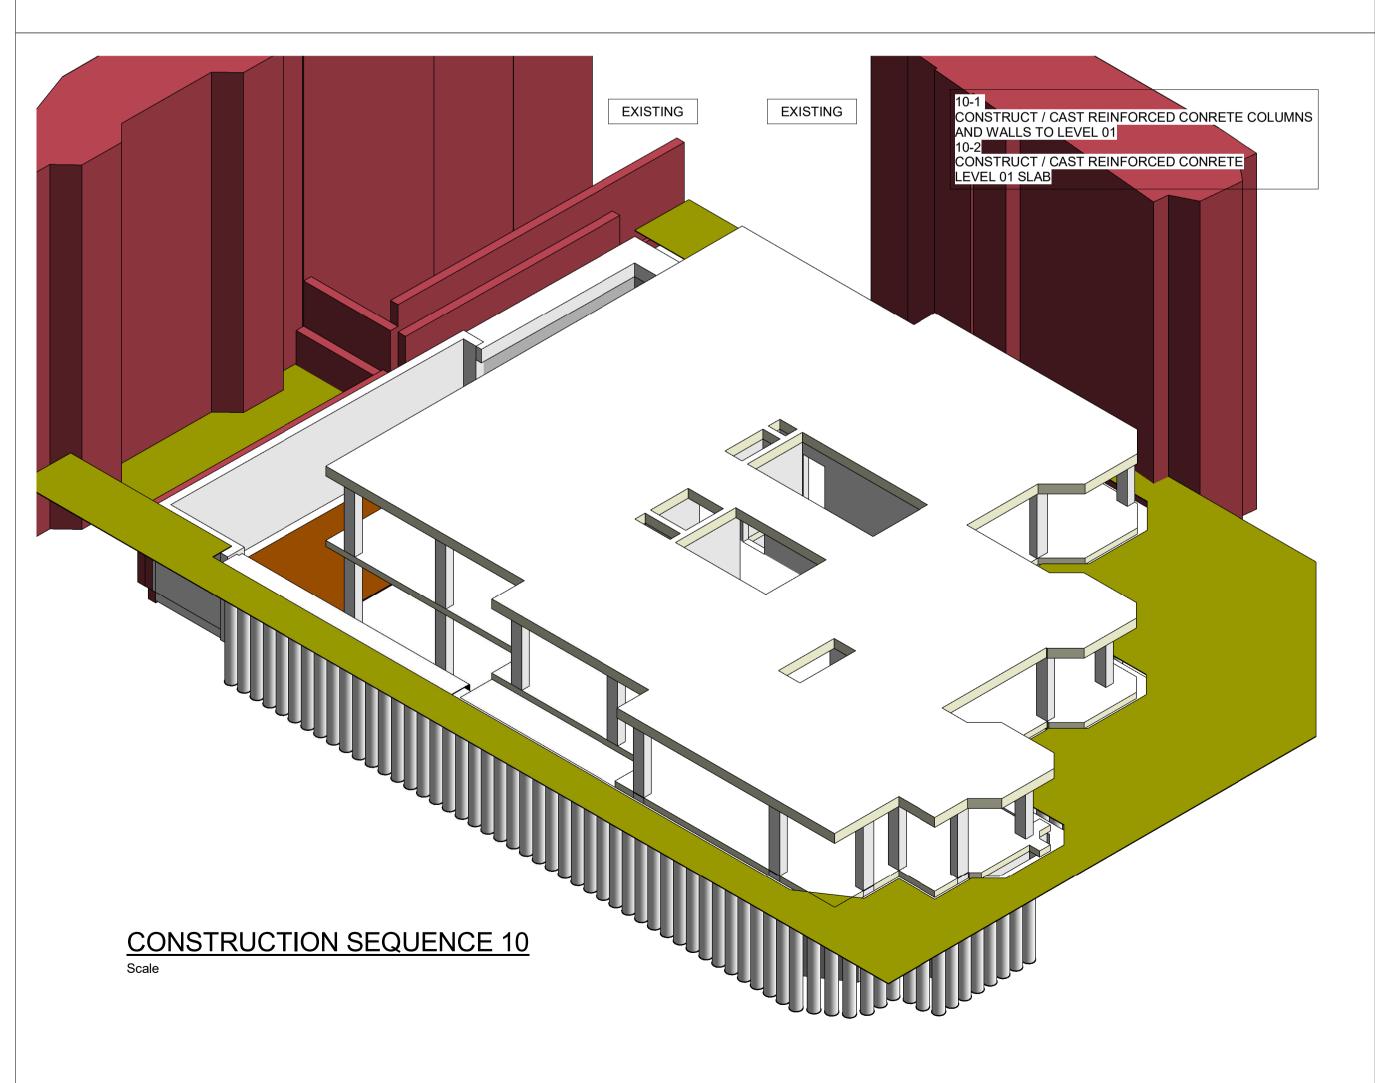

P1 17.02.20 PLANNING ISSUE
Rev Date Description JRM WY
By Apvd FRANCIS GARDNER HOUSE. LONDON TITLE: CONSTRUCTION SEQUENCE SHEET 1 Empiric (London, Francis Gardner Hall) Limited SCALE@A1: STATUS: REV: PROJECT REF:

19366-JUBB-XX-XX-DR-S-051

DRAWING No.:

P = Preliminary A = Approval T = Tender C = Construction

Bristol, Cardiff, Plymouth, Winchester 2A Oak Tree Court, Mulberry Drive, Cardiff Gate Business Park, Cardiff