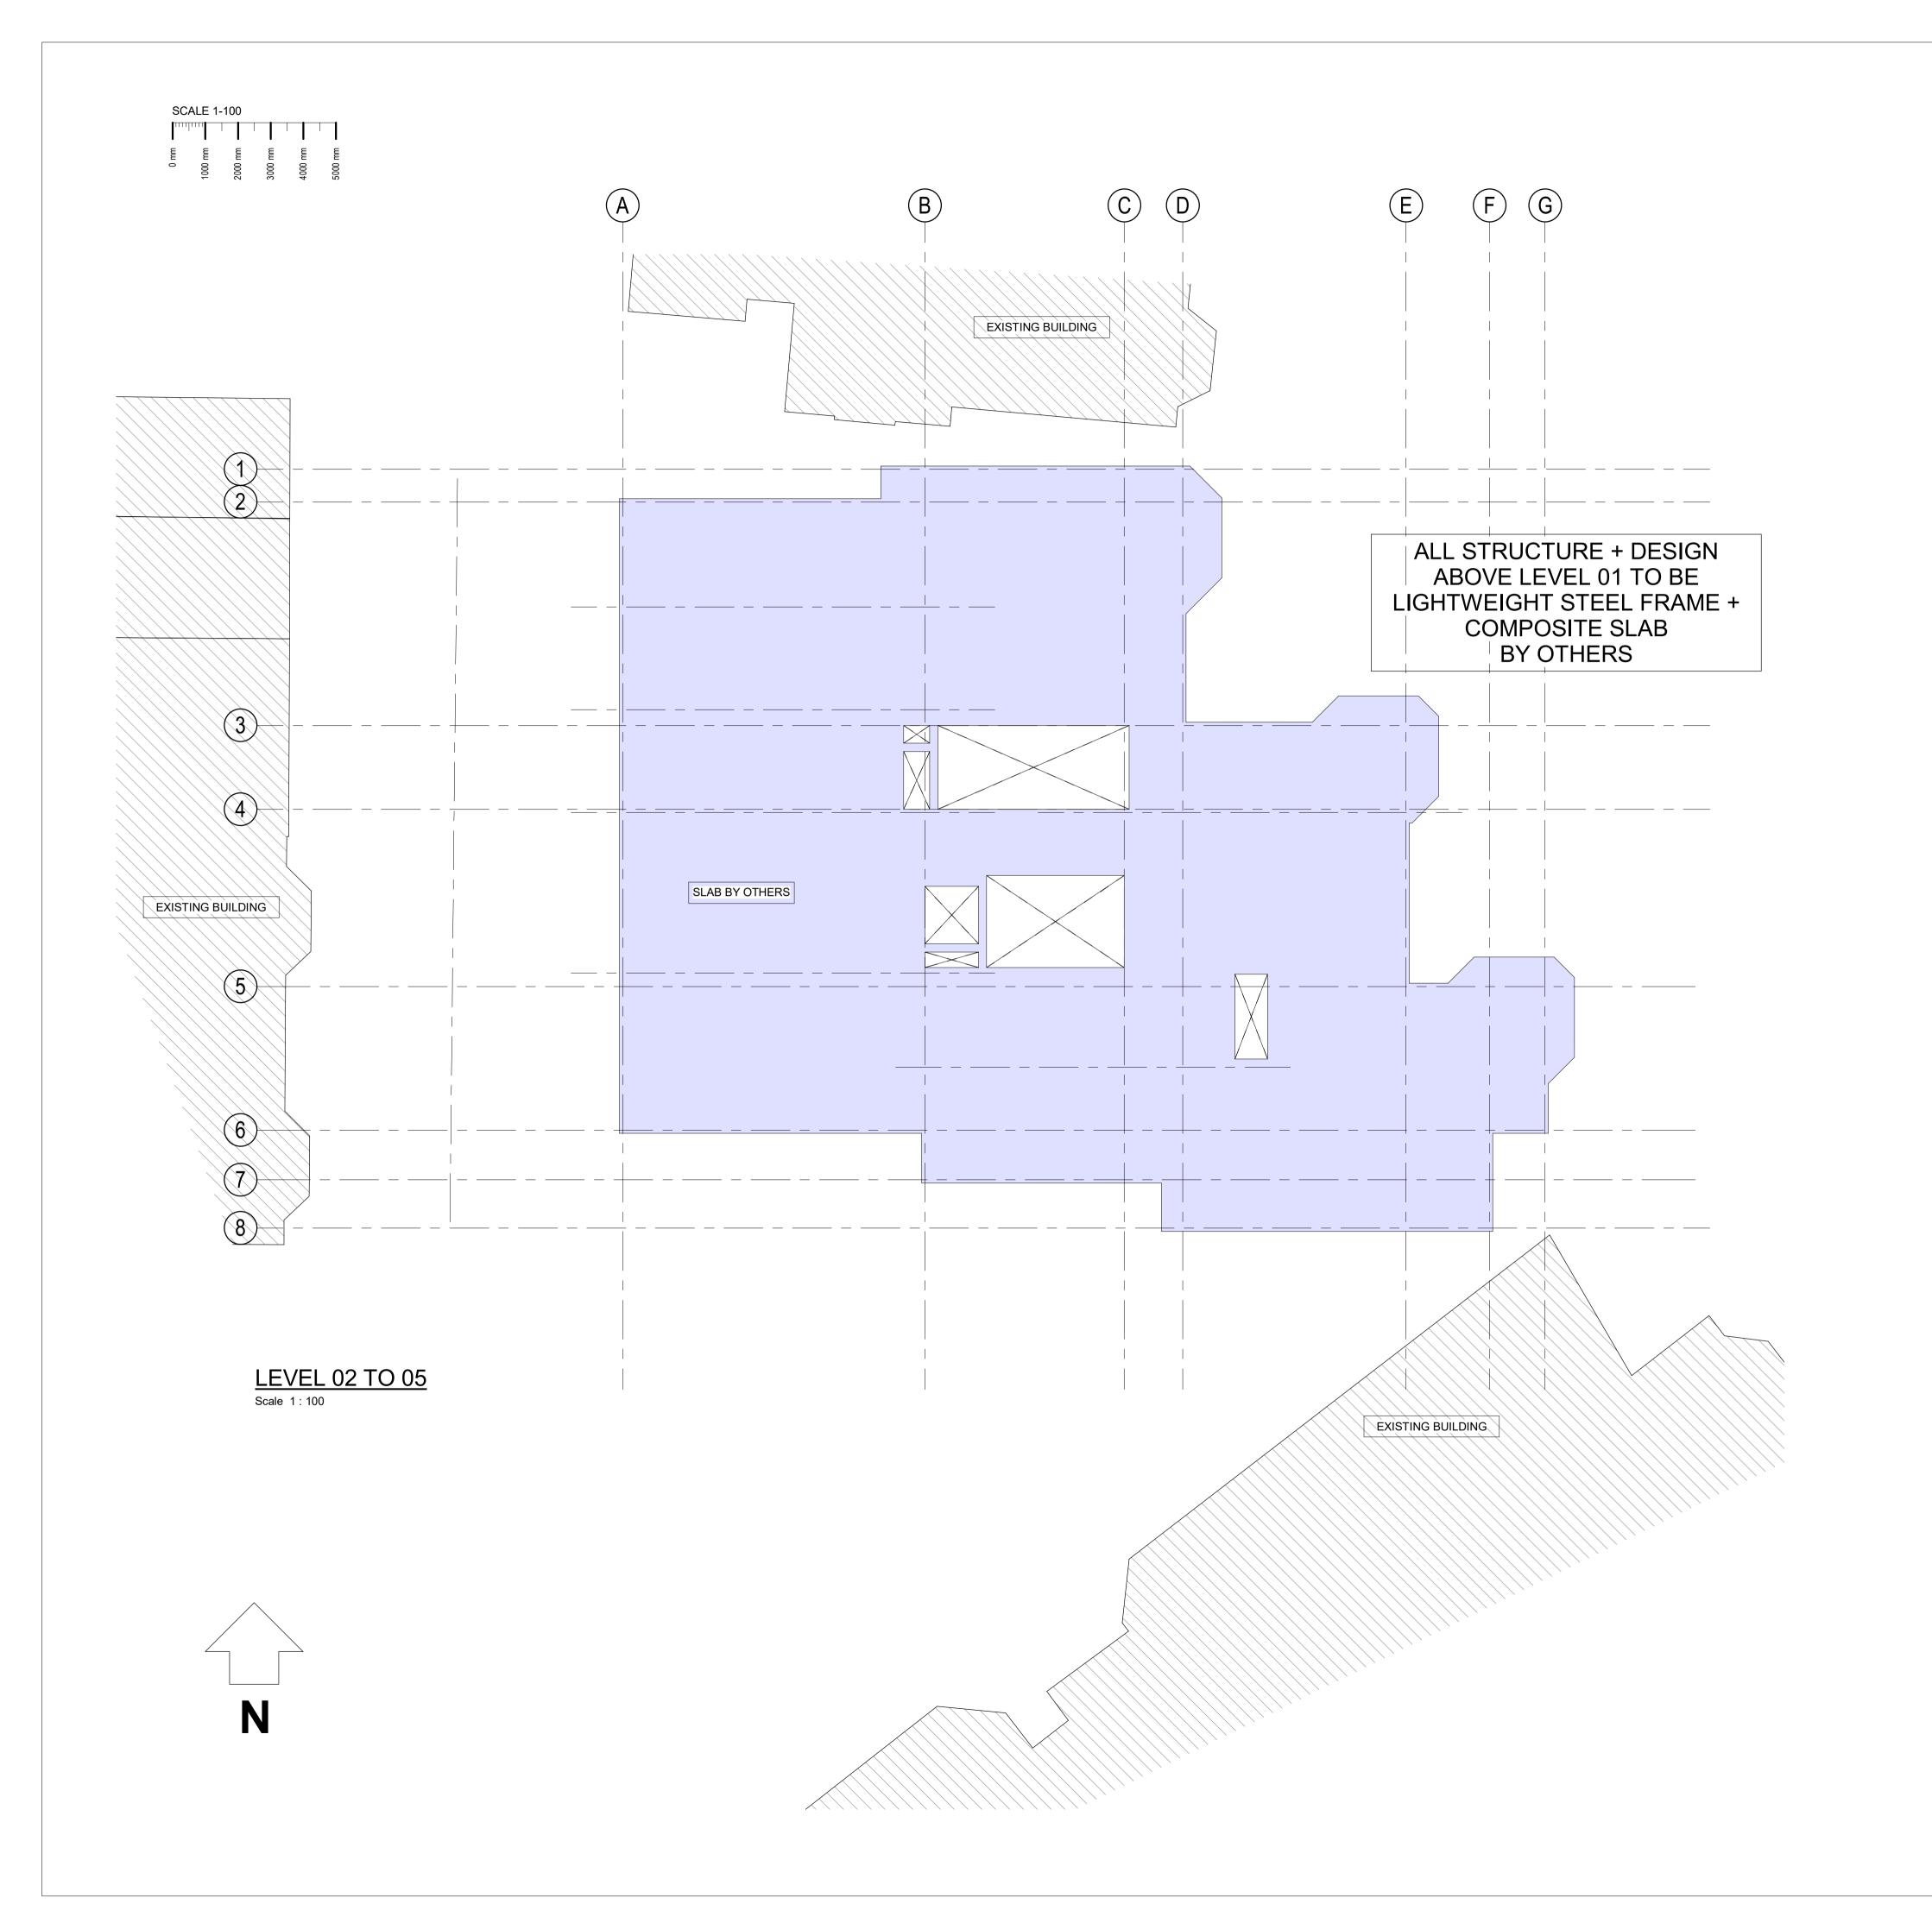

| FRANCIS GARDNER HO<br>LONDON             | DUSE.          |           |
|------------------------------------------|----------------|-----------|
| TITLE:<br>LEVEL 02 TO 05 PLAN            |                |           |
| CLIENT: Empiric (London, Francis Limited | s Gardner Hall | )         |
| SCALE@A1:                                |                |           |
| 1:100                                    |                |           |
| PROJECT REF: 19366                       | STATUS:        | REV<br>P2 |

P2 17.02.20 PLANNING ISSUE P1 23.01.20 PRELIMINARY ISSUE

Rev Date Description

PROJECT:

**DRAWING No.:** 

Revision Referencing

JRM WY
JRM WY
By Apvd

P = Preliminary A = Approval T = Tender C = Construction

19366-JUBB-XX-02-DR-S-015

- 1. THIS DRAWING IS TO BE READ INCONJUNCTION WITH ALL RELEVANT ARCHITECTS AND SPECIALISTS LATEST DRAWINGS AND SPECIFICATIONS.
  ANY DISCREPANCIES TO BE REPORTED PRIOR TO WORK BEING CARRIED OUT.
- ALL DIMENSIONS ARE IN MILLIMETERS
  ALL LEVELS ARE IN METRES
- STRUCTURE TO BE CO-ORDINATED WITH ARCHITECTS AND M + E DRAWINGS/DESIGN