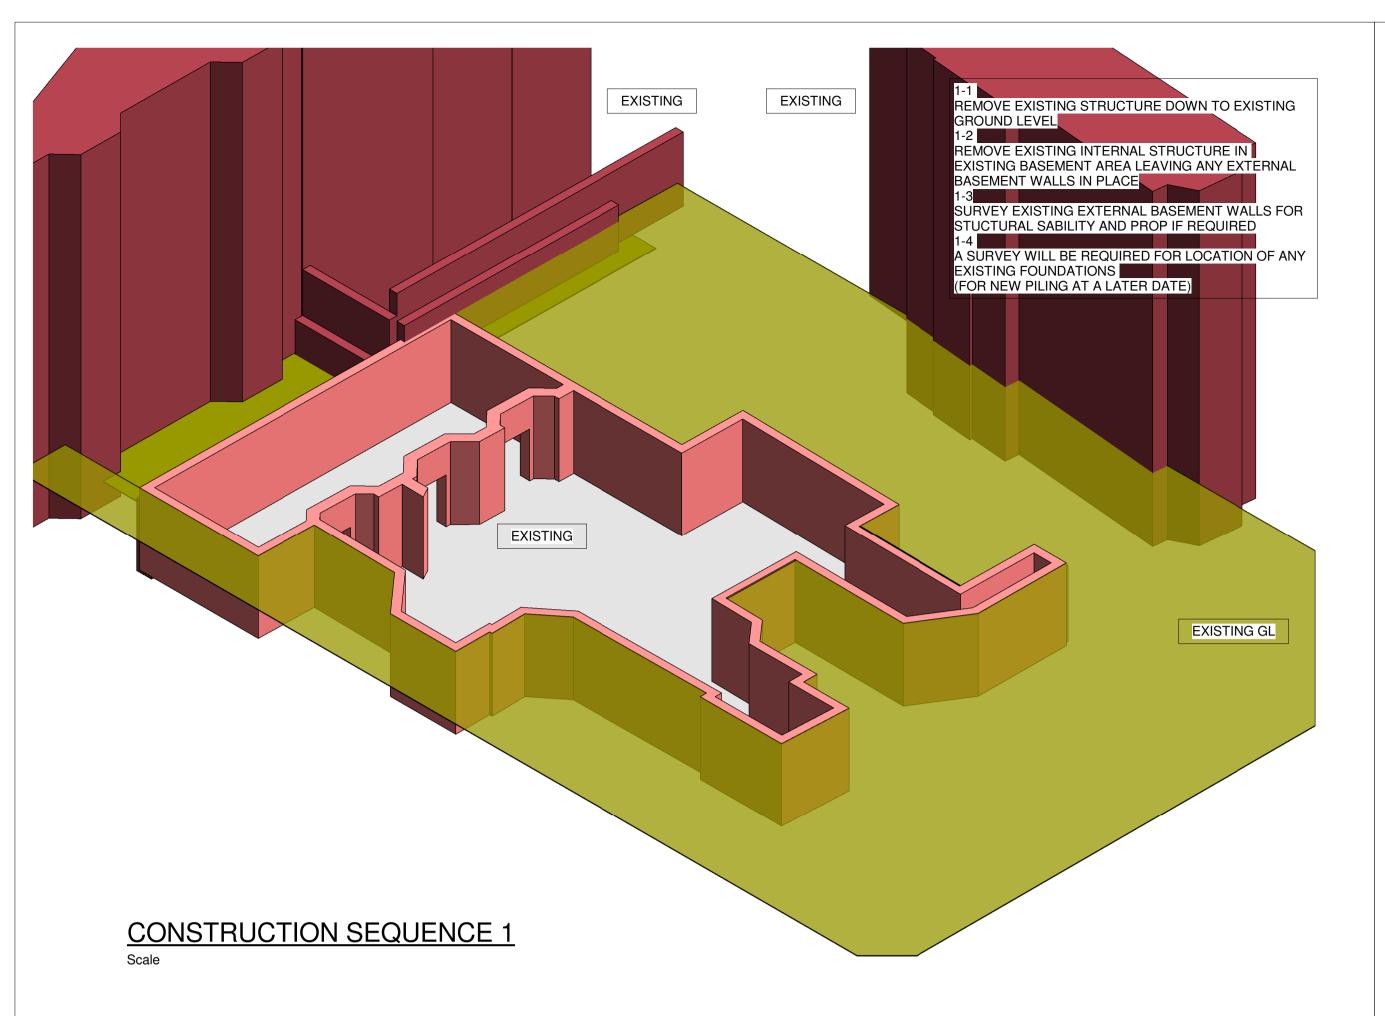

P1 17.02.20 PLANNING ISSUE
Rev Date Description JRM WY
By Apvd FRANCIS GARDNER HOUSE. LONDON TITLE: CONSTRUCTION SEQUENCE SHEET 1 Empiric (London, Francis Gardner Hall) Limited SCALE@A1: STATUS: REV: PROJECT REF:

19366-JUBB-XX-XX-DR-S-051

DRAWING No.:

P = Preliminary A = Approval T = Tender C = Construction

Bristol, Cardiff, Plymouth, Winchester 2A Oak Tree Court, Mulberry Drive, Cardiff Gate Business Park, Cardiff