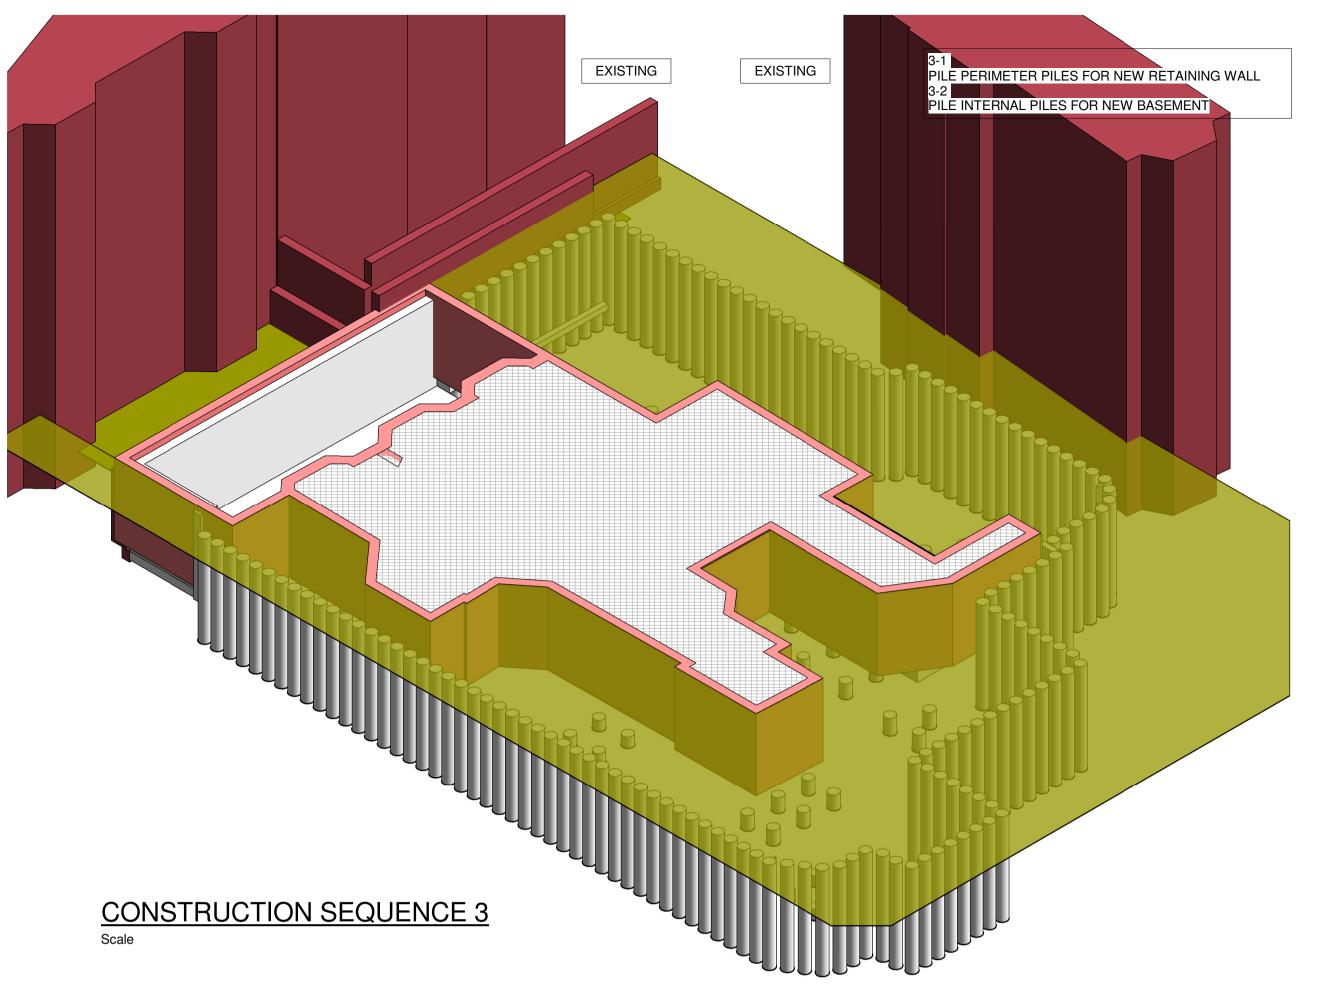

Bristol, Cardiff, Plymouth, Winchester 2A Oak Tree Court, Mulberry Drive, Cardiff Gate Business Park, Cardiff

jubb.uk.com +44(0)292 052 4444

STATUS: REV:

P1 17.02.20 PLANNING ISSUE
Rev Date Description JRM WY
By Apvd FRANCIS GARDNER HOUSE. LONDON TITLE: CONSTRUCTION SEQUENCE SHEET 3 Empiric (London, Francis Gardner Hall) Limited SCALE@A1: STATUS: REV: PROJECT REF: DRAWING No.:

THIS DRAWING IS TO BE READ INCONJUNCTION WITH ALL RELEVANT ARCHITECTS AND SPECIALISTS LATEST DRAWINGS AND SPECIFICATIONS.
ANY DISCREPANCIES TO BE REPORTED PRIOR TO WORK BEING CARRIED OUT.

ALL DIMENSIONS ARE IN MILLIMETERS ALL LEVELS ARE IN METRES

STRUCTURE TO BE CO-ORDINATED WITH ARCHITECTS AND M + E DRAWINGS/DESIGN

P = Preliminary A = Approval T = Tender C = Construction

19366-JUBB-XX-XX-DR-S-053

Revision Referencing

Bristol, Cardiff, Plymouth, Winchester 2A Oak Tree Court, Mulberry Drive, Cardiff Gate Business Park, Cardiff