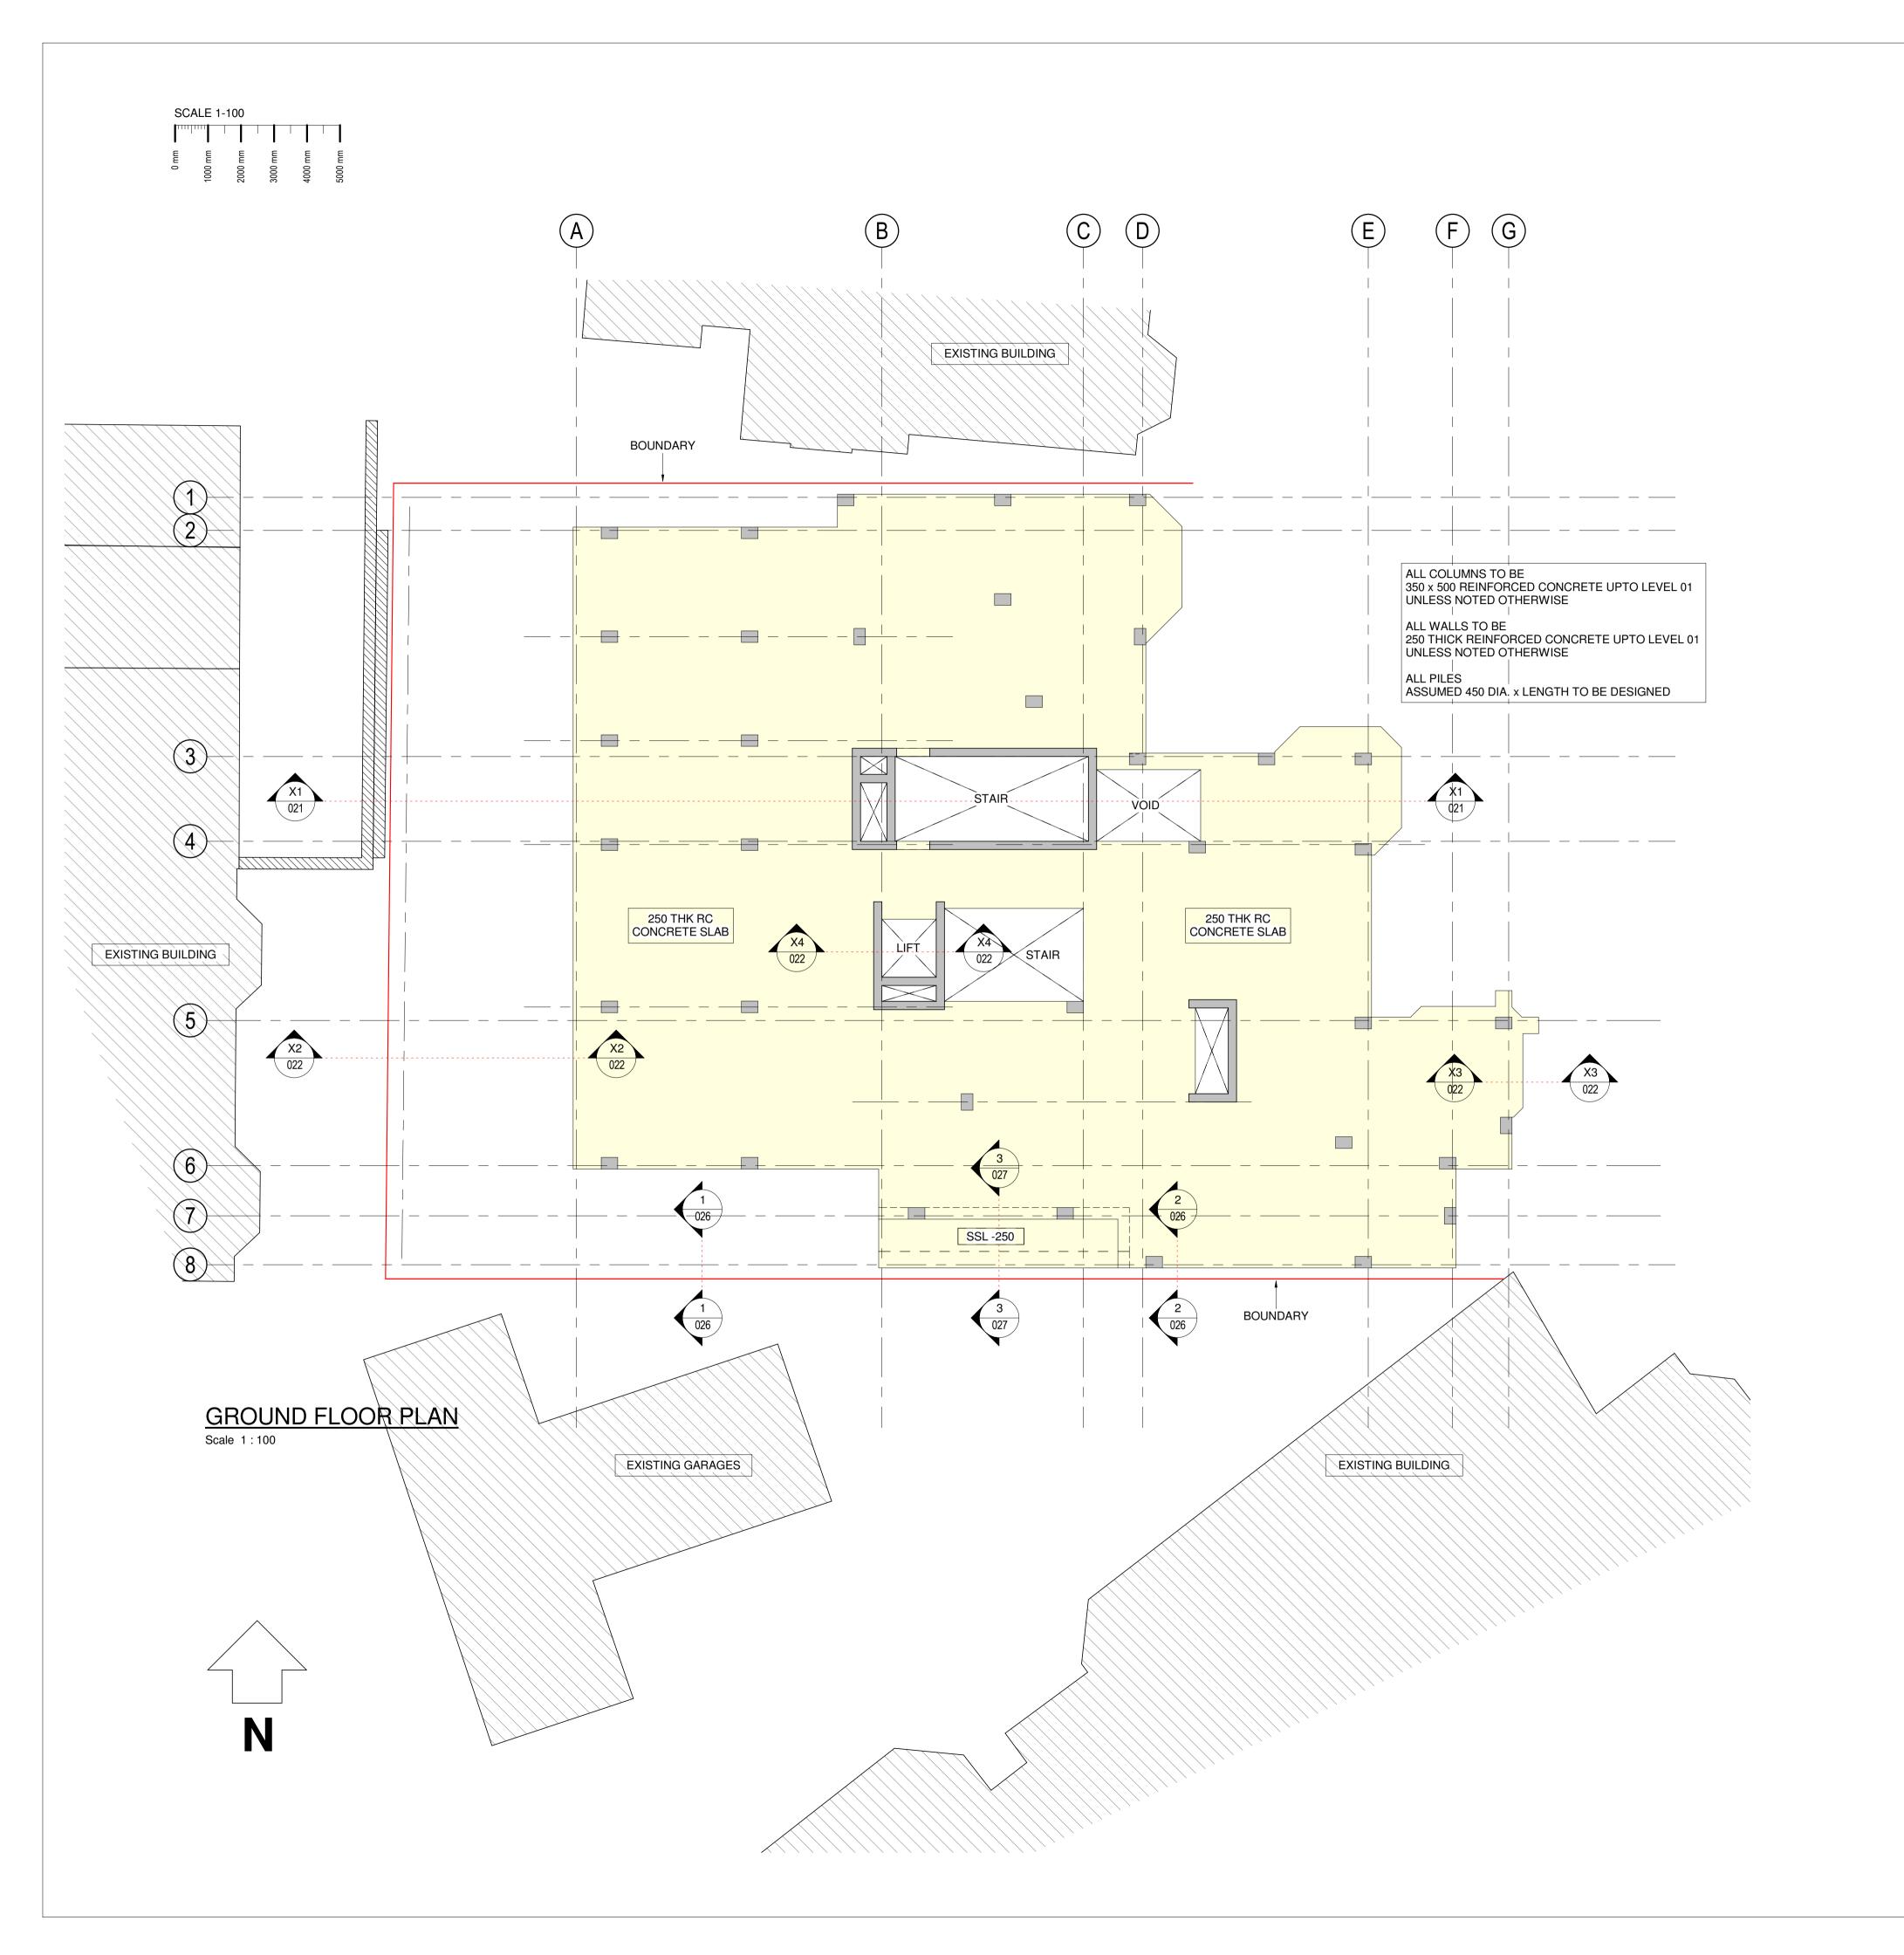

P2 17.02.20 PLANNING ISSUE
P1 23.01.20 PRELIMINARY ISSUE
Rev Date Description JRM WY
JRM WY
By Apvd

FRANCIS GARDNER HOUSE. LONDON

TITLE: GROUND FLOOR PLAN

CLIENT:

Empiric (London, Francis Gardner Hall) Limited

SCALE@A1: 1:100

PROJECT REF: 19366

**DRAWING No.:** 19366-JUBB-XX-GF-DR-S-013

Revision Referencing

P = Preliminary A = Approval T = Tender C = Construction

STATUS: REV:

Bristol, Cardiff, Plymouth, Winchester Suite B, The West Suite, St James Parade, Bristol, BS1 3LH +44(0)117 922 6266