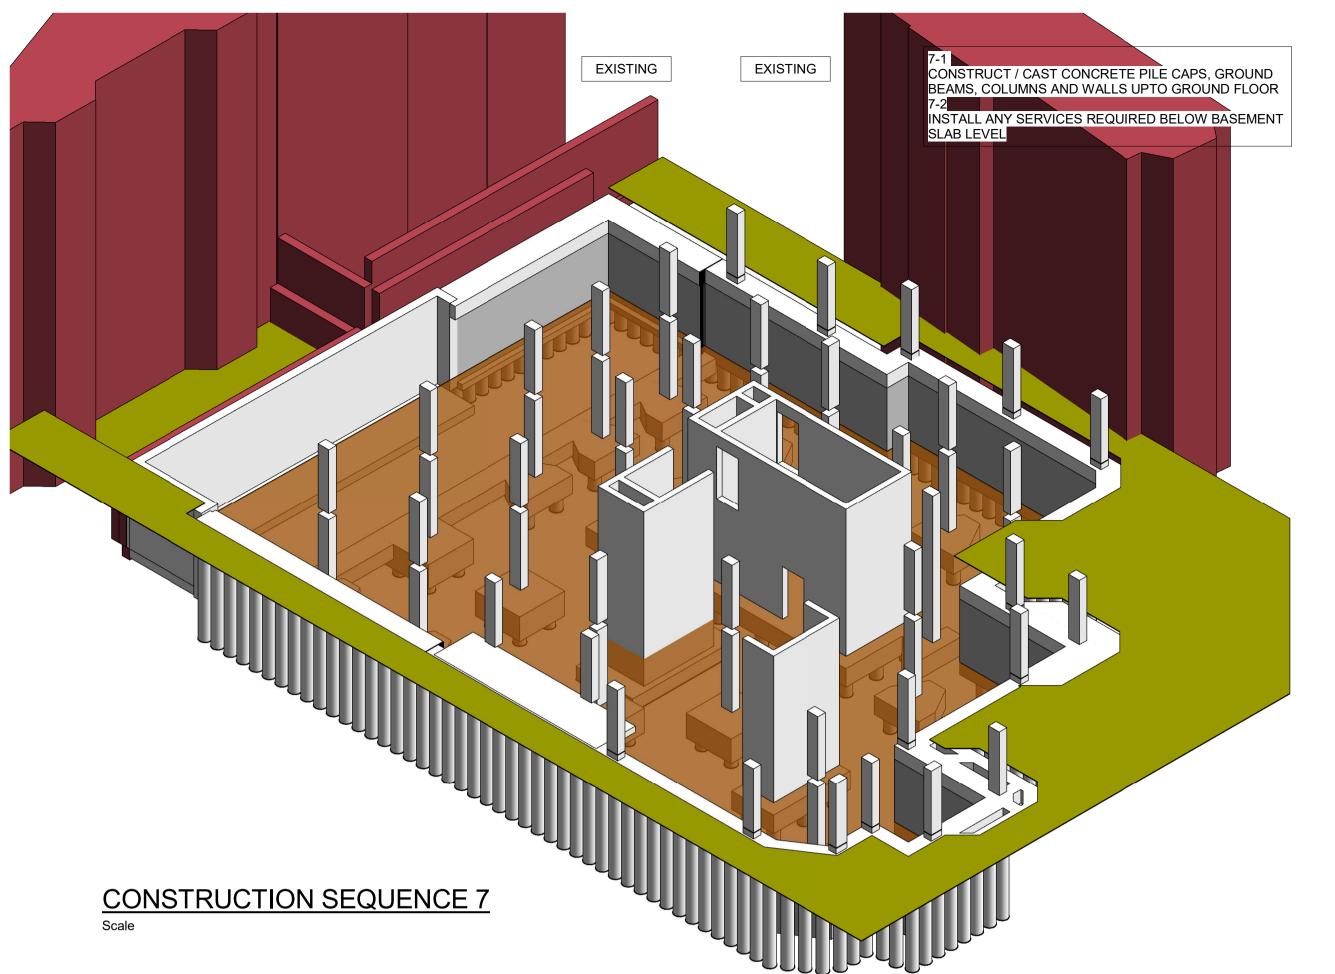

Bristol, Cardiff, Plymouth, Winchester 2A Oak Tree Court, Mulberry Drive, Cardiff Gate Business Park, Cardiff

jubb.uk.com +44(0)292 052 4444

STATUS: REV:

P1 17.02.20 PLANNING ISSUE
Rev Date Description JRM WY
By Apvd FRANCIS GARDNER HOUSE. LONDON TITLE: CONSTRUCTION SEQUENCE SHEET 3 Empiric (London, Francis Gardner Hall) Limited SCALE@A1: STATUS: REV: PROJECT REF: DRAWING No.:

THIS DRAWING IS TO BE READ INCONJUNCTION WITH ALL RELEVANT ARCHITECTS AND SPECIALISTS LATEST DRAWINGS AND SPECIFICATIONS.
ANY DISCREPANCIES TO BE REPORTED PRIOR TO WORK BEING CARRIED OUT.

ALL DIMENSIONS ARE IN MILLIMETERS ALL LEVELS ARE IN METRES

STRUCTURE TO BE CO-ORDINATED WITH ARCHITECTS AND M + E DRAWINGS/DESIGN

P = Preliminary A = Approval T = Tender C = Construction

19366-JUBB-XX-XX-DR-S-053

Revision Referencing

Bristol, Cardiff, Plymouth, Winchester 2A Oak Tree Court, Mulberry Drive, Cardiff Gate Business Park, Cardiff