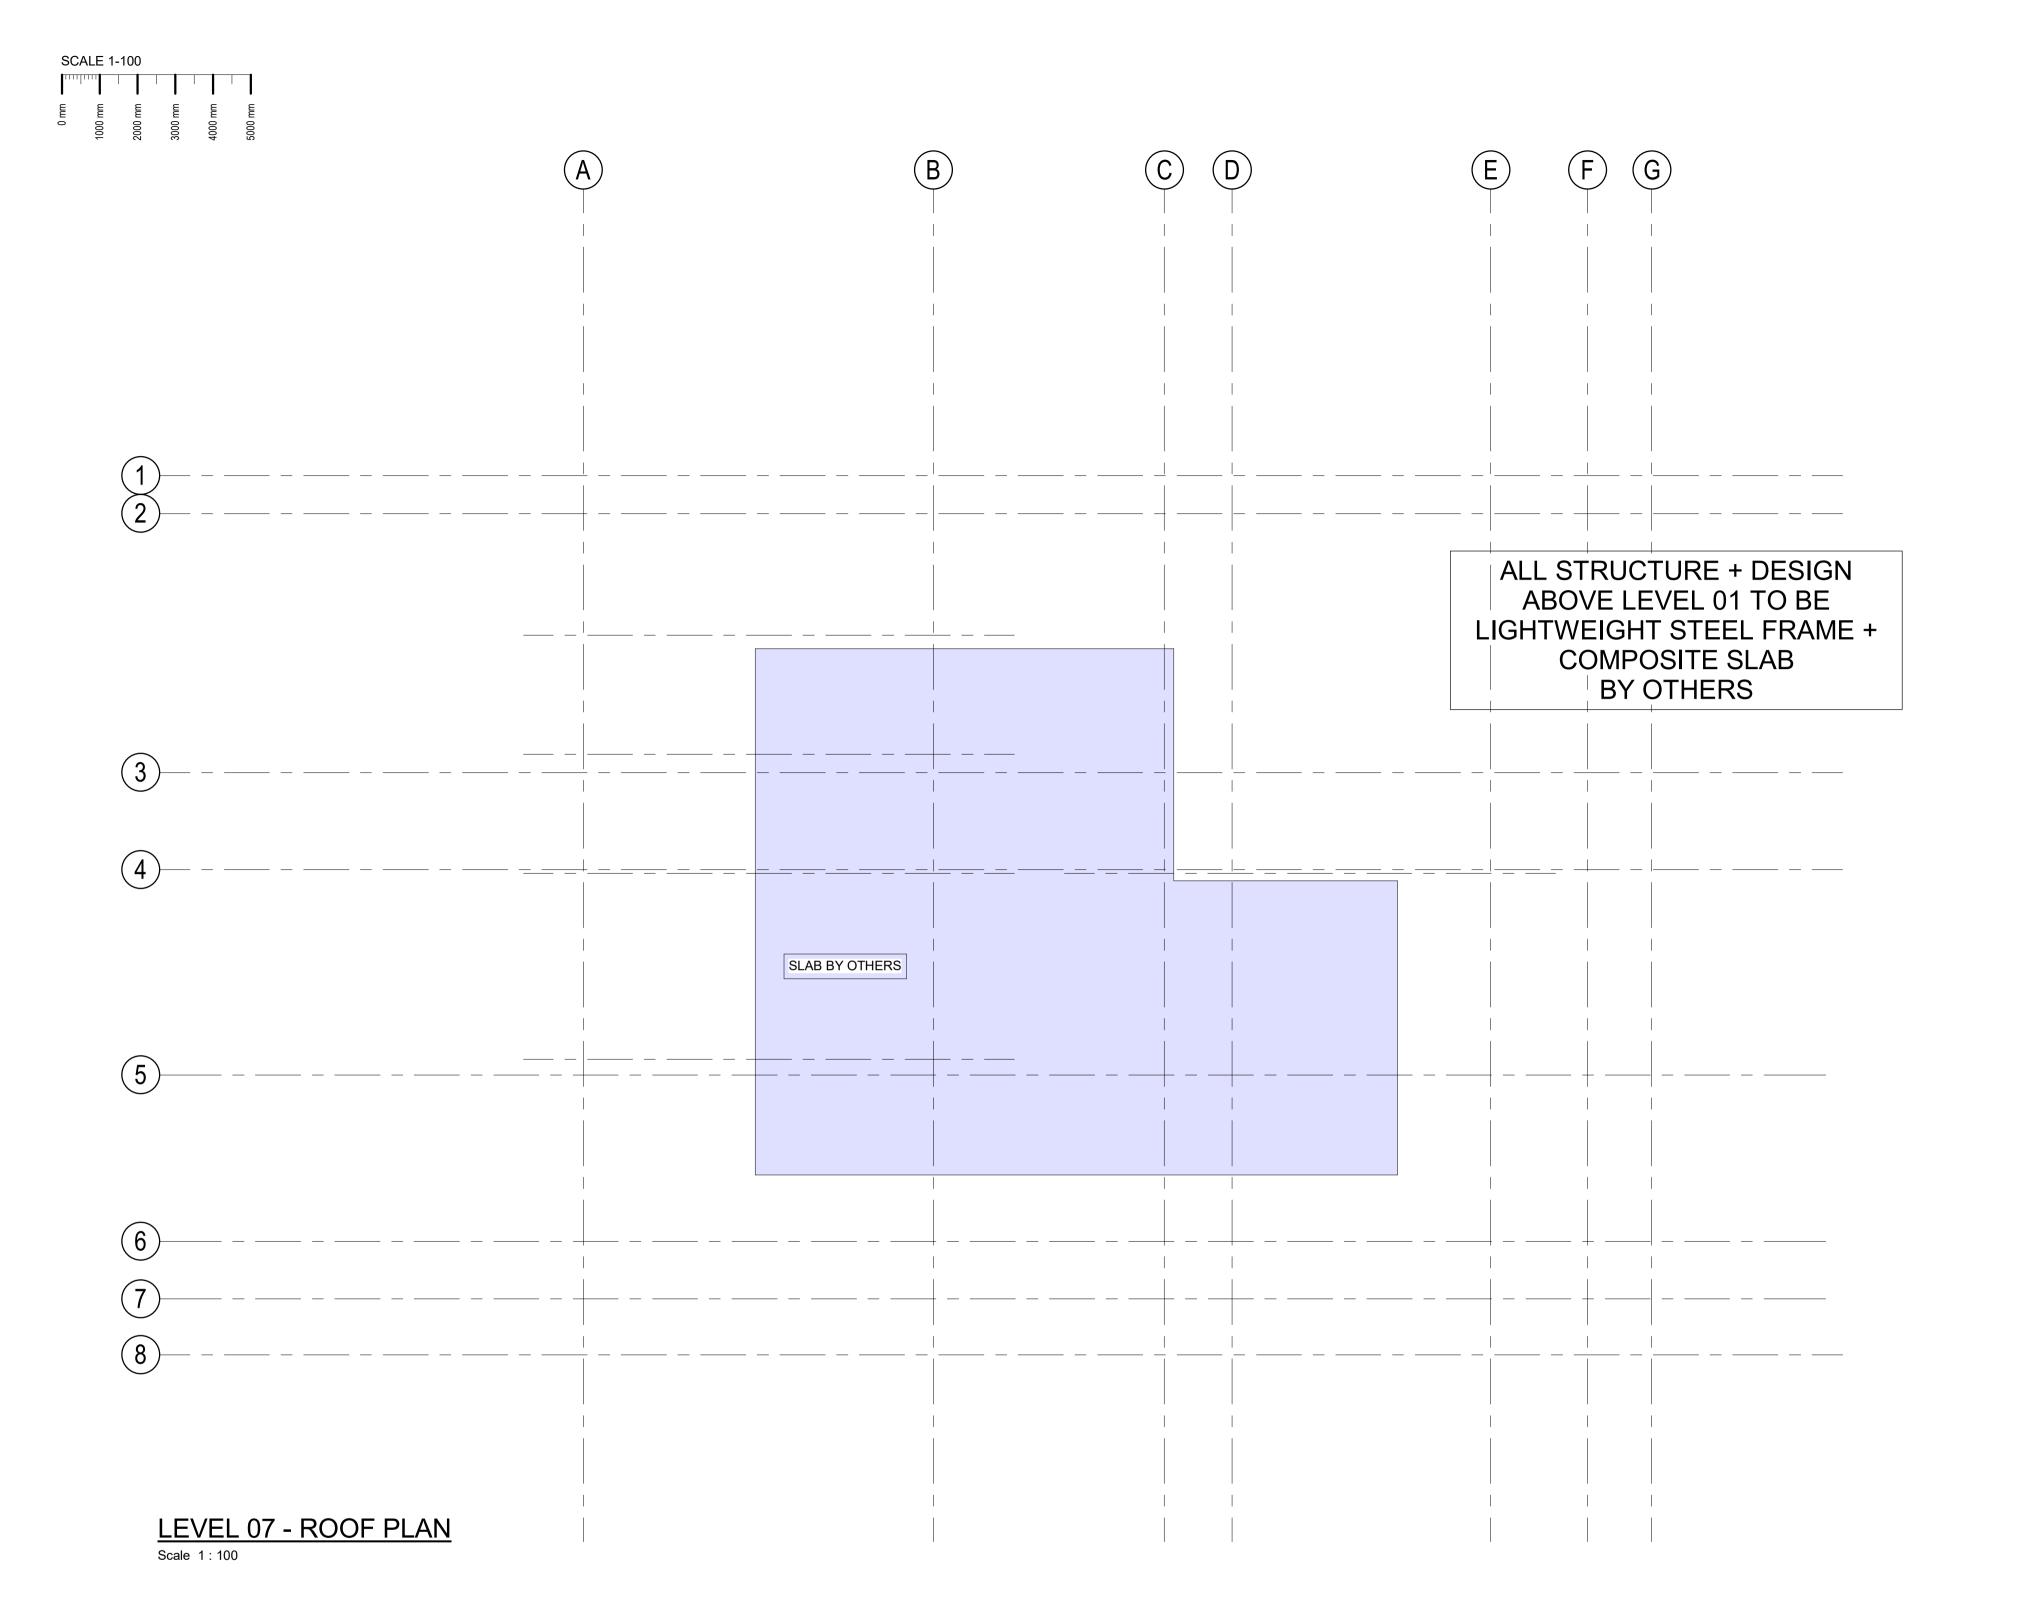

| P2  | 17.02.20 | PLANNING ISSUE    | JRM | WY  |
|-----|----------|-------------------|-----|-----|
| P1  | 23.01.20 | PRELIMINARY ISSUE | JRM | WY  |
| Rev | Date     | Description       | Ву  | Apv |
| PRO |          |                   |     |     |

LONDON

TITLE: LEVEL 07 - ROOF PLAN

Empiric (London, Francis Gardner Hall) Limited

SCALE@A1: 1:100

CLIENT:

PROJECT REF: STATUS: REV: 19366 P2
DRAWING No.:

19366-JUBB-XX-07-DR-S-017

Revision Referencing