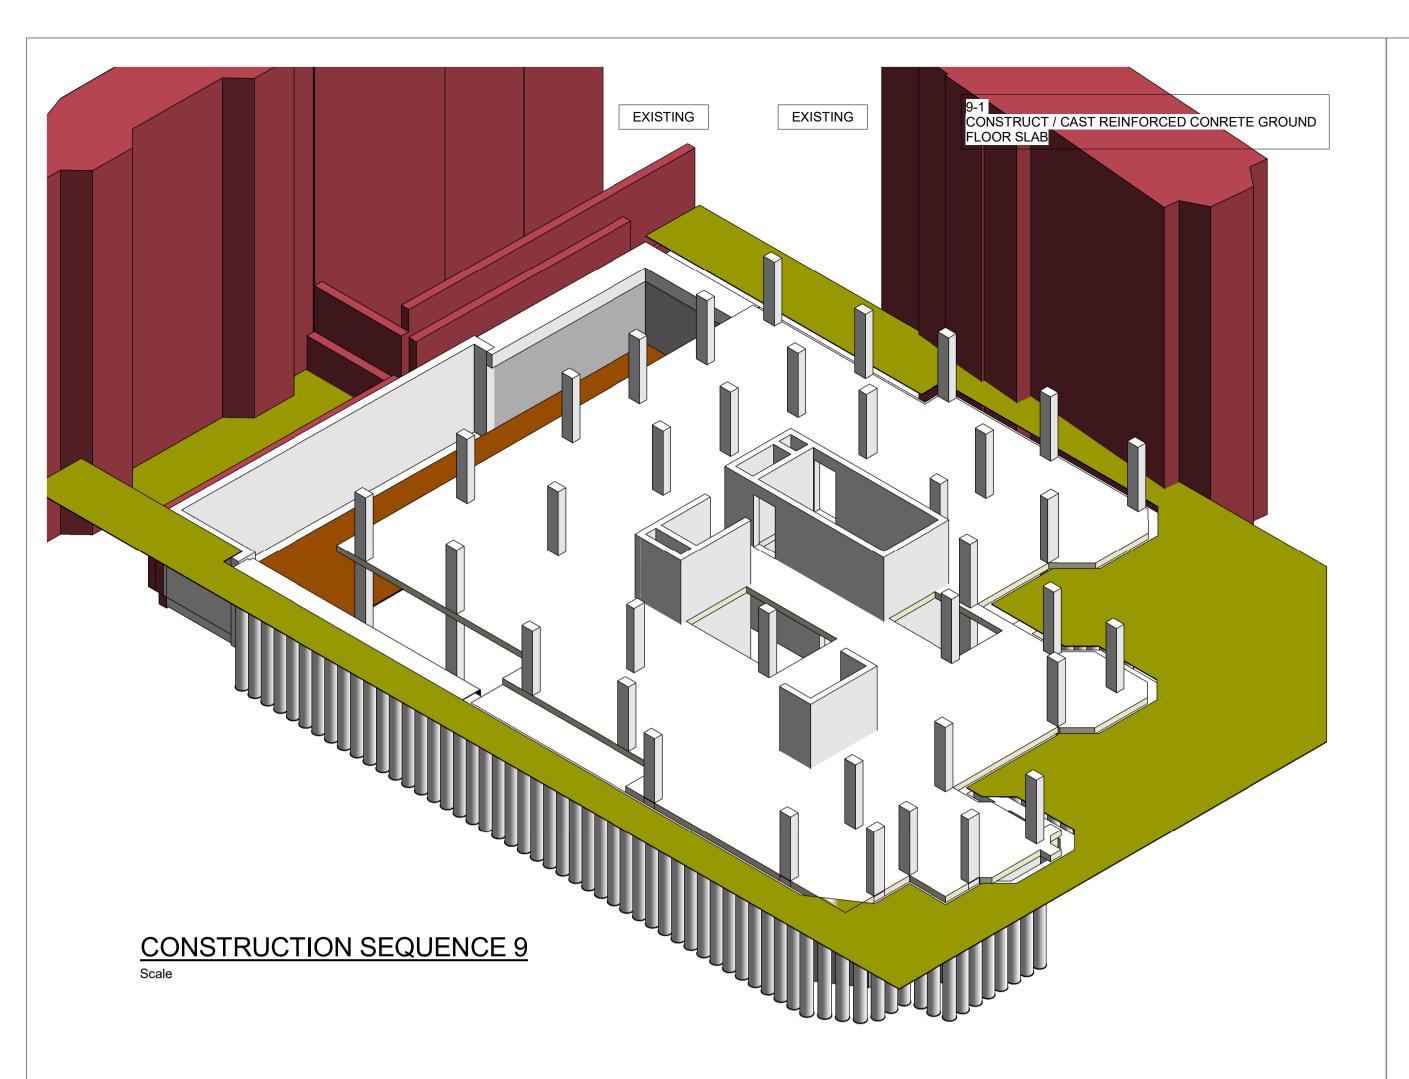

P1 18.02.20 PLANNING ISSUE JRM WY
Rev Date Description By Apvd

PROJECT:
FRANCIS GARDNER HOUSE.
LONDON

TITLE:
CONSTRUCTION SEQUENCE
SHEET 4

CLIENT:
Empiric (London, Francis Gardner Hall)
Limited

PROJECT REF: STATUS: REV: 19366 P1

DRAWING No.: 19366-JUBB-XX-XX-DR-S-054

Revision Referencing

SCALE@A1:

P = Preliminary A = Approval T = Tender C = Construction

Bristol, Cardiff, Plymouth, Winchester jubb.uk.com Suite B, The West Suite, St James Parade, Bristol, BS1 3LH +44(0)117 922 6266