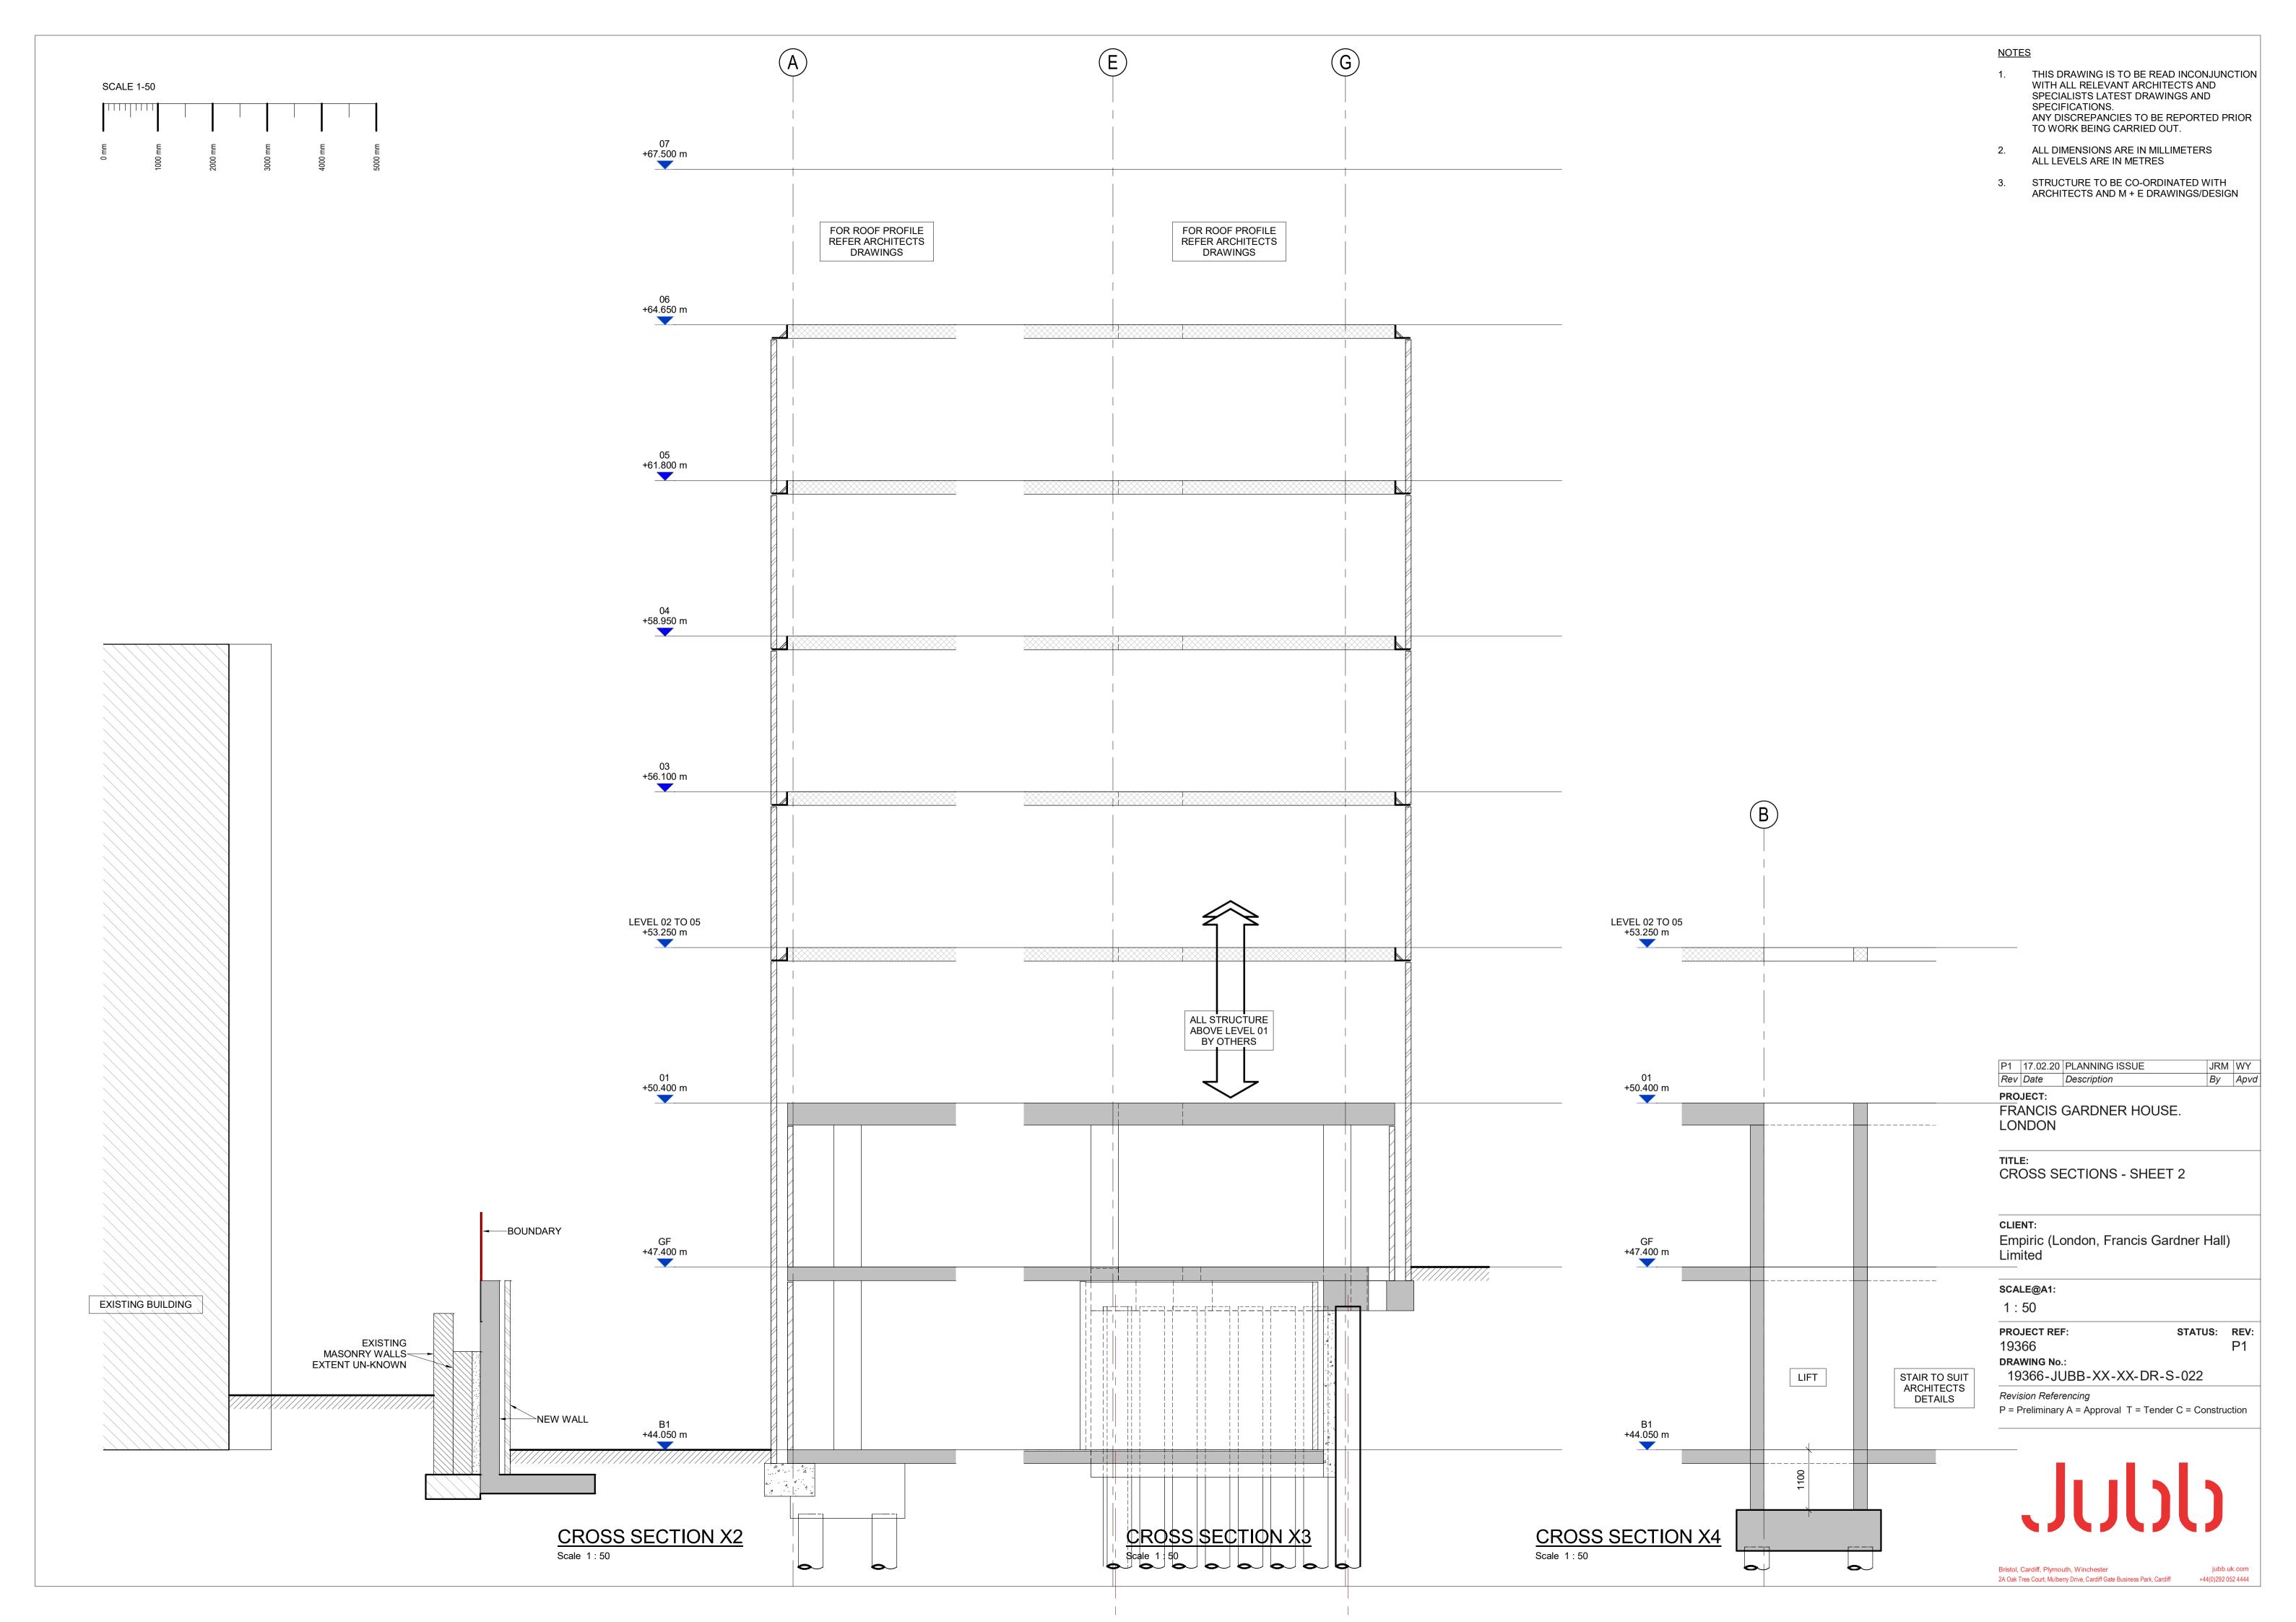

P2 | 17.02.20 | PLANNING ISSUE JRM WY
JRM WY
By Apvd P1 23.01.20 PRELIMINARY ISSUE Rev Date Description PROJECT: FRANCIS GARDNER HOUSE. LONDON

TITLE: DETAIL SECTIONS - SHEET 1

CLIENT: Empiric (London, Francis Gardner Hall) Limited

SCALE@A1: 1:10

STATUS: REV: PROJECT REF: 19366 **DRAWING No.:** 

19366-JUBB-XX-XX-DR-S-026

Revision Referencing

- THIS DRAWING IS TO BE READ INCONJUNCTION WITH ALL RELEVANT ARCHITECTS AND SPECIALISTS LATEST DRAWINGS AND SPECIFICATIONS.
  ANY DISCREPANCIES TO BE REPORTED PRIOR TO WORK BEING CARRIED OUT.
- ALL DIMENSIONS ARE IN MILLIMETERS ALL LEVELS ARE IN METRES
- STRUCTURE TO BE CO-ORDINATED WITH ARCHITECTS AND M + E DRAWINGS/DESIGN