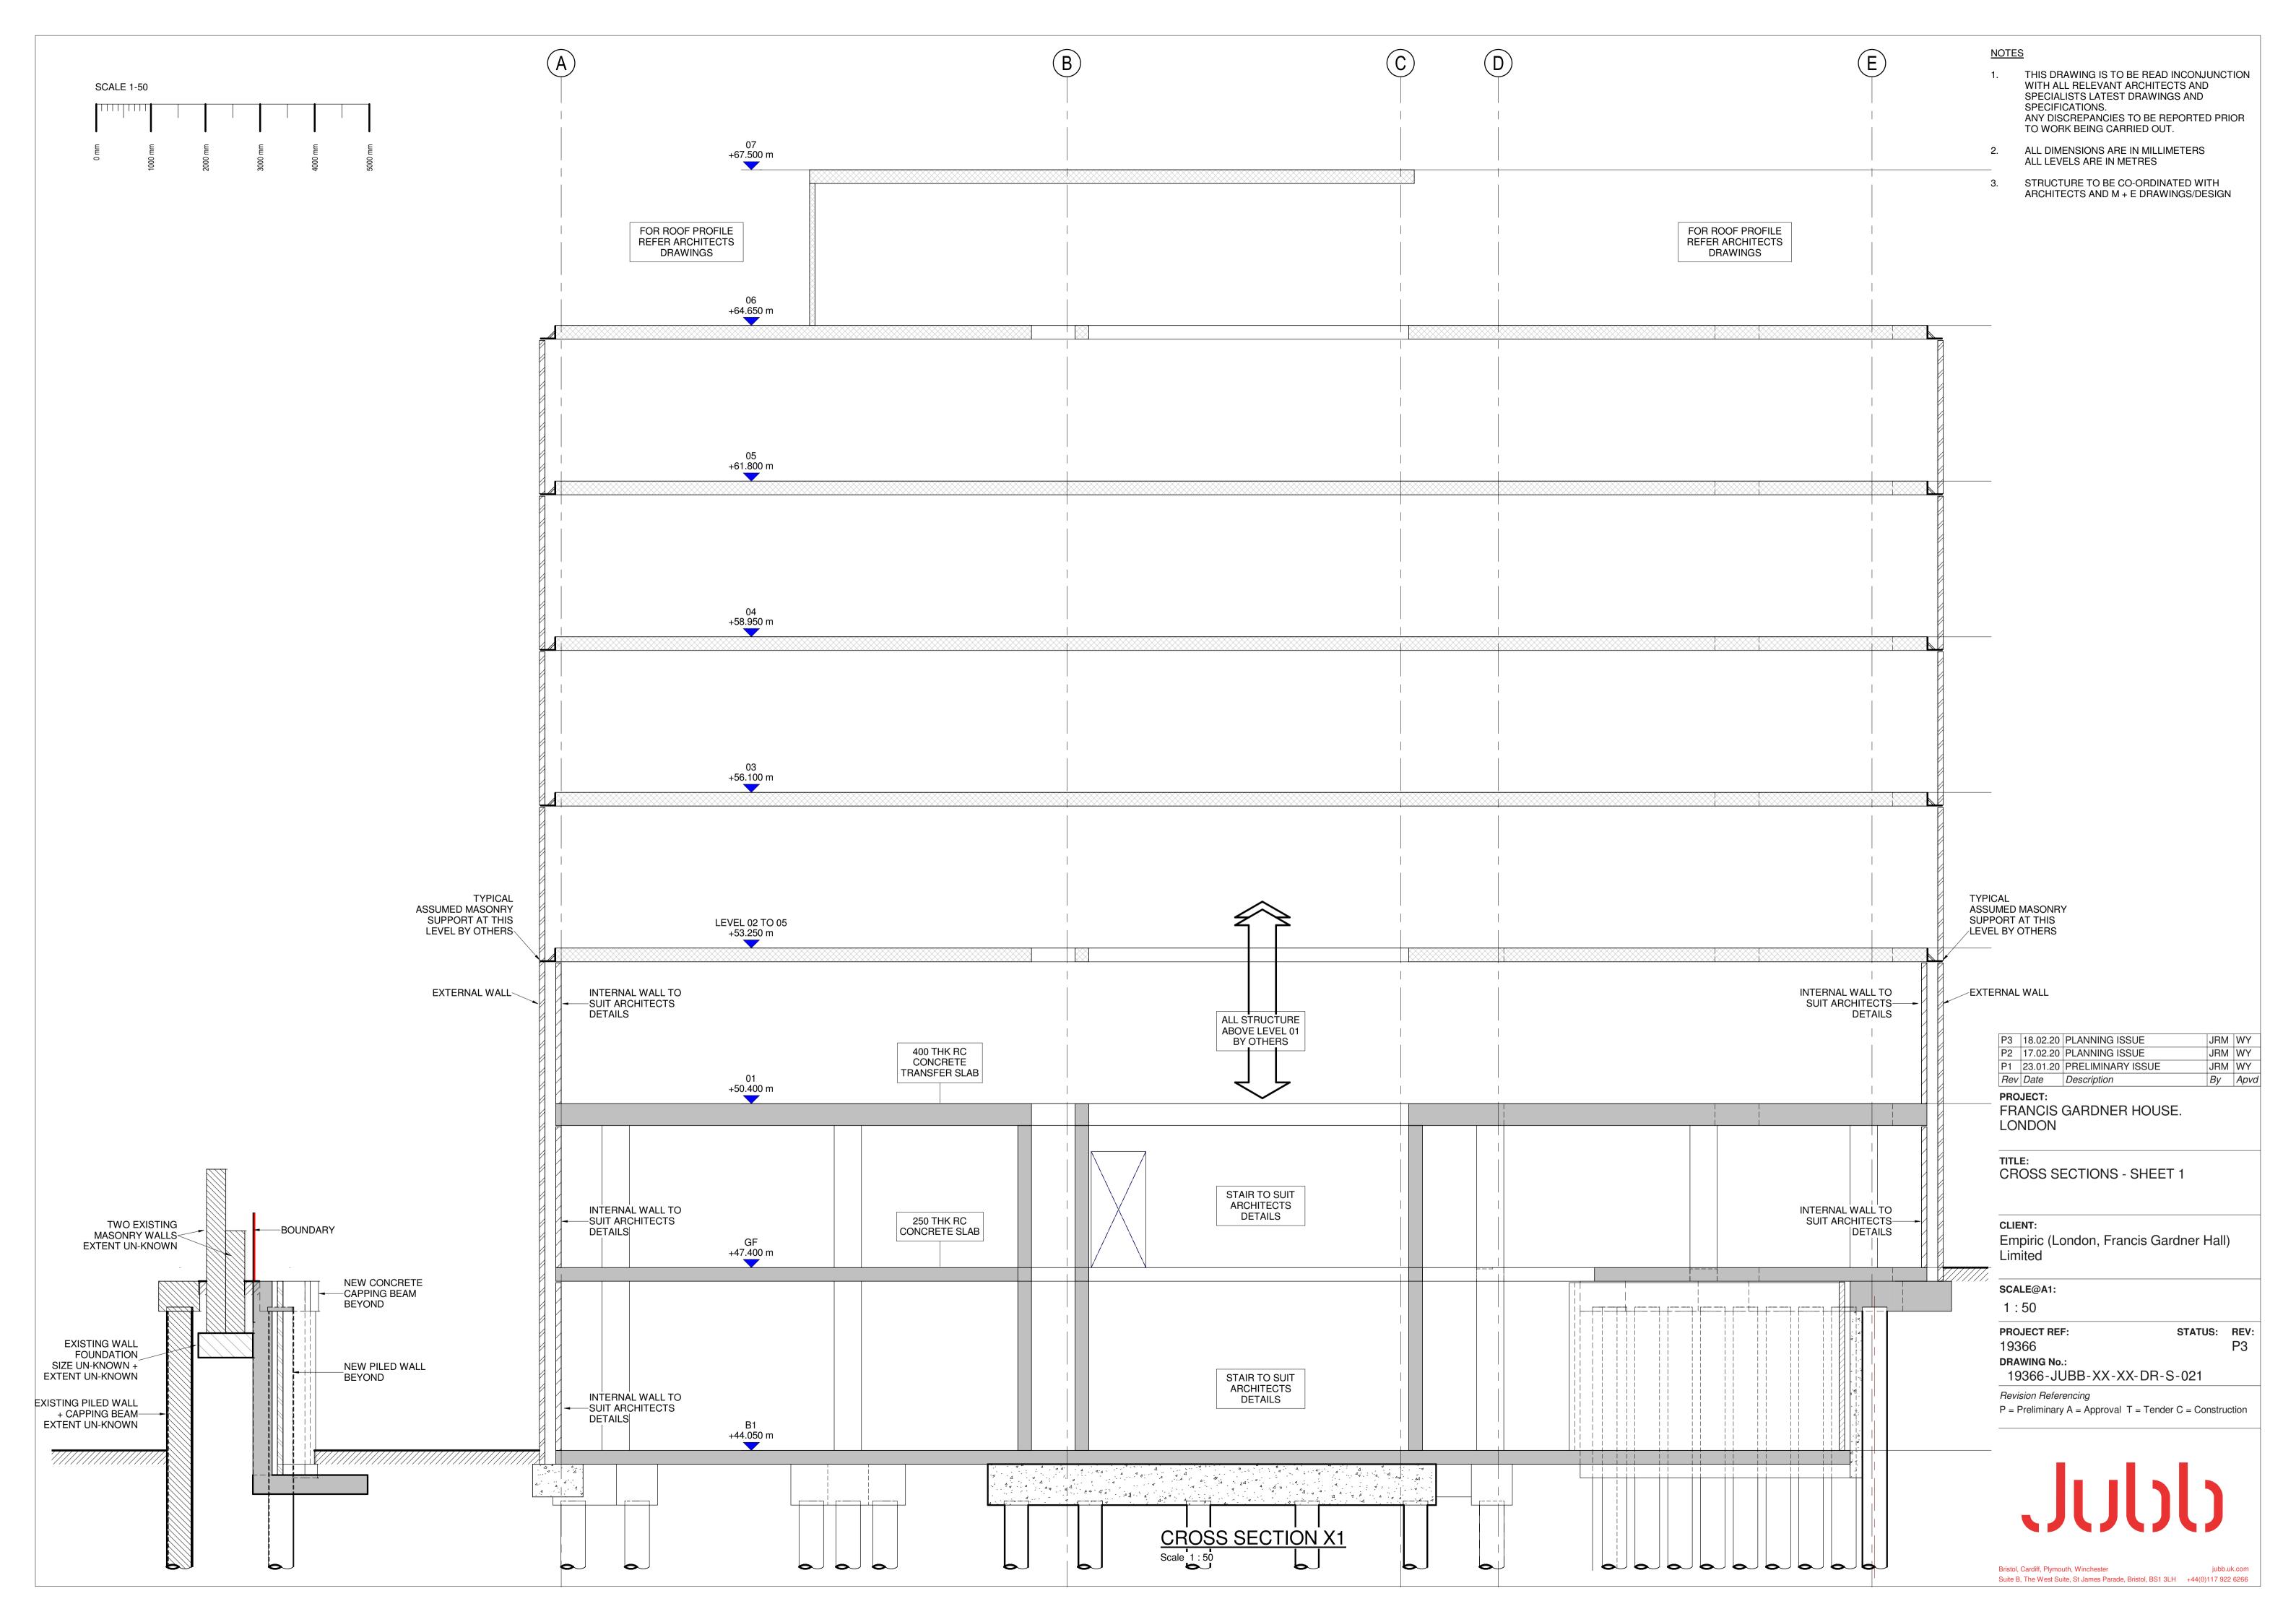

P2 | 17.02.20 | PLANNING ISSUE JRM WY
JRM WY
By Apvd P1 23.01.20 PRELIMINARY ISSUE Rev Date Description PROJECT: FRANCIS GARDNER HOUSE. LONDON

TITLE: DETAIL SECTIONS - SHEET 1

CLIENT: Empiric (London, Francis Gardner Hall) Limited

SCALE@A1: 1:10

STATUS: REV: PROJECT REF: 19366 **DRAWING No.:** 

19366-JUBB-XX-XX-DR-S-026

Revision Referencing

- THIS DRAWING IS TO BE READ INCONJUNCTION WITH ALL RELEVANT ARCHITECTS AND SPECIALISTS LATEST DRAWINGS AND SPECIFICATIONS.
  ANY DISCREPANCIES TO BE REPORTED PRIOR TO WORK BEING CARRIED OUT.
- ALL DIMENSIONS ARE IN MILLIMETERS ALL LEVELS ARE IN METRES
- STRUCTURE TO BE CO-ORDINATED WITH ARCHITECTS AND M + E DRAWINGS/DESIGN