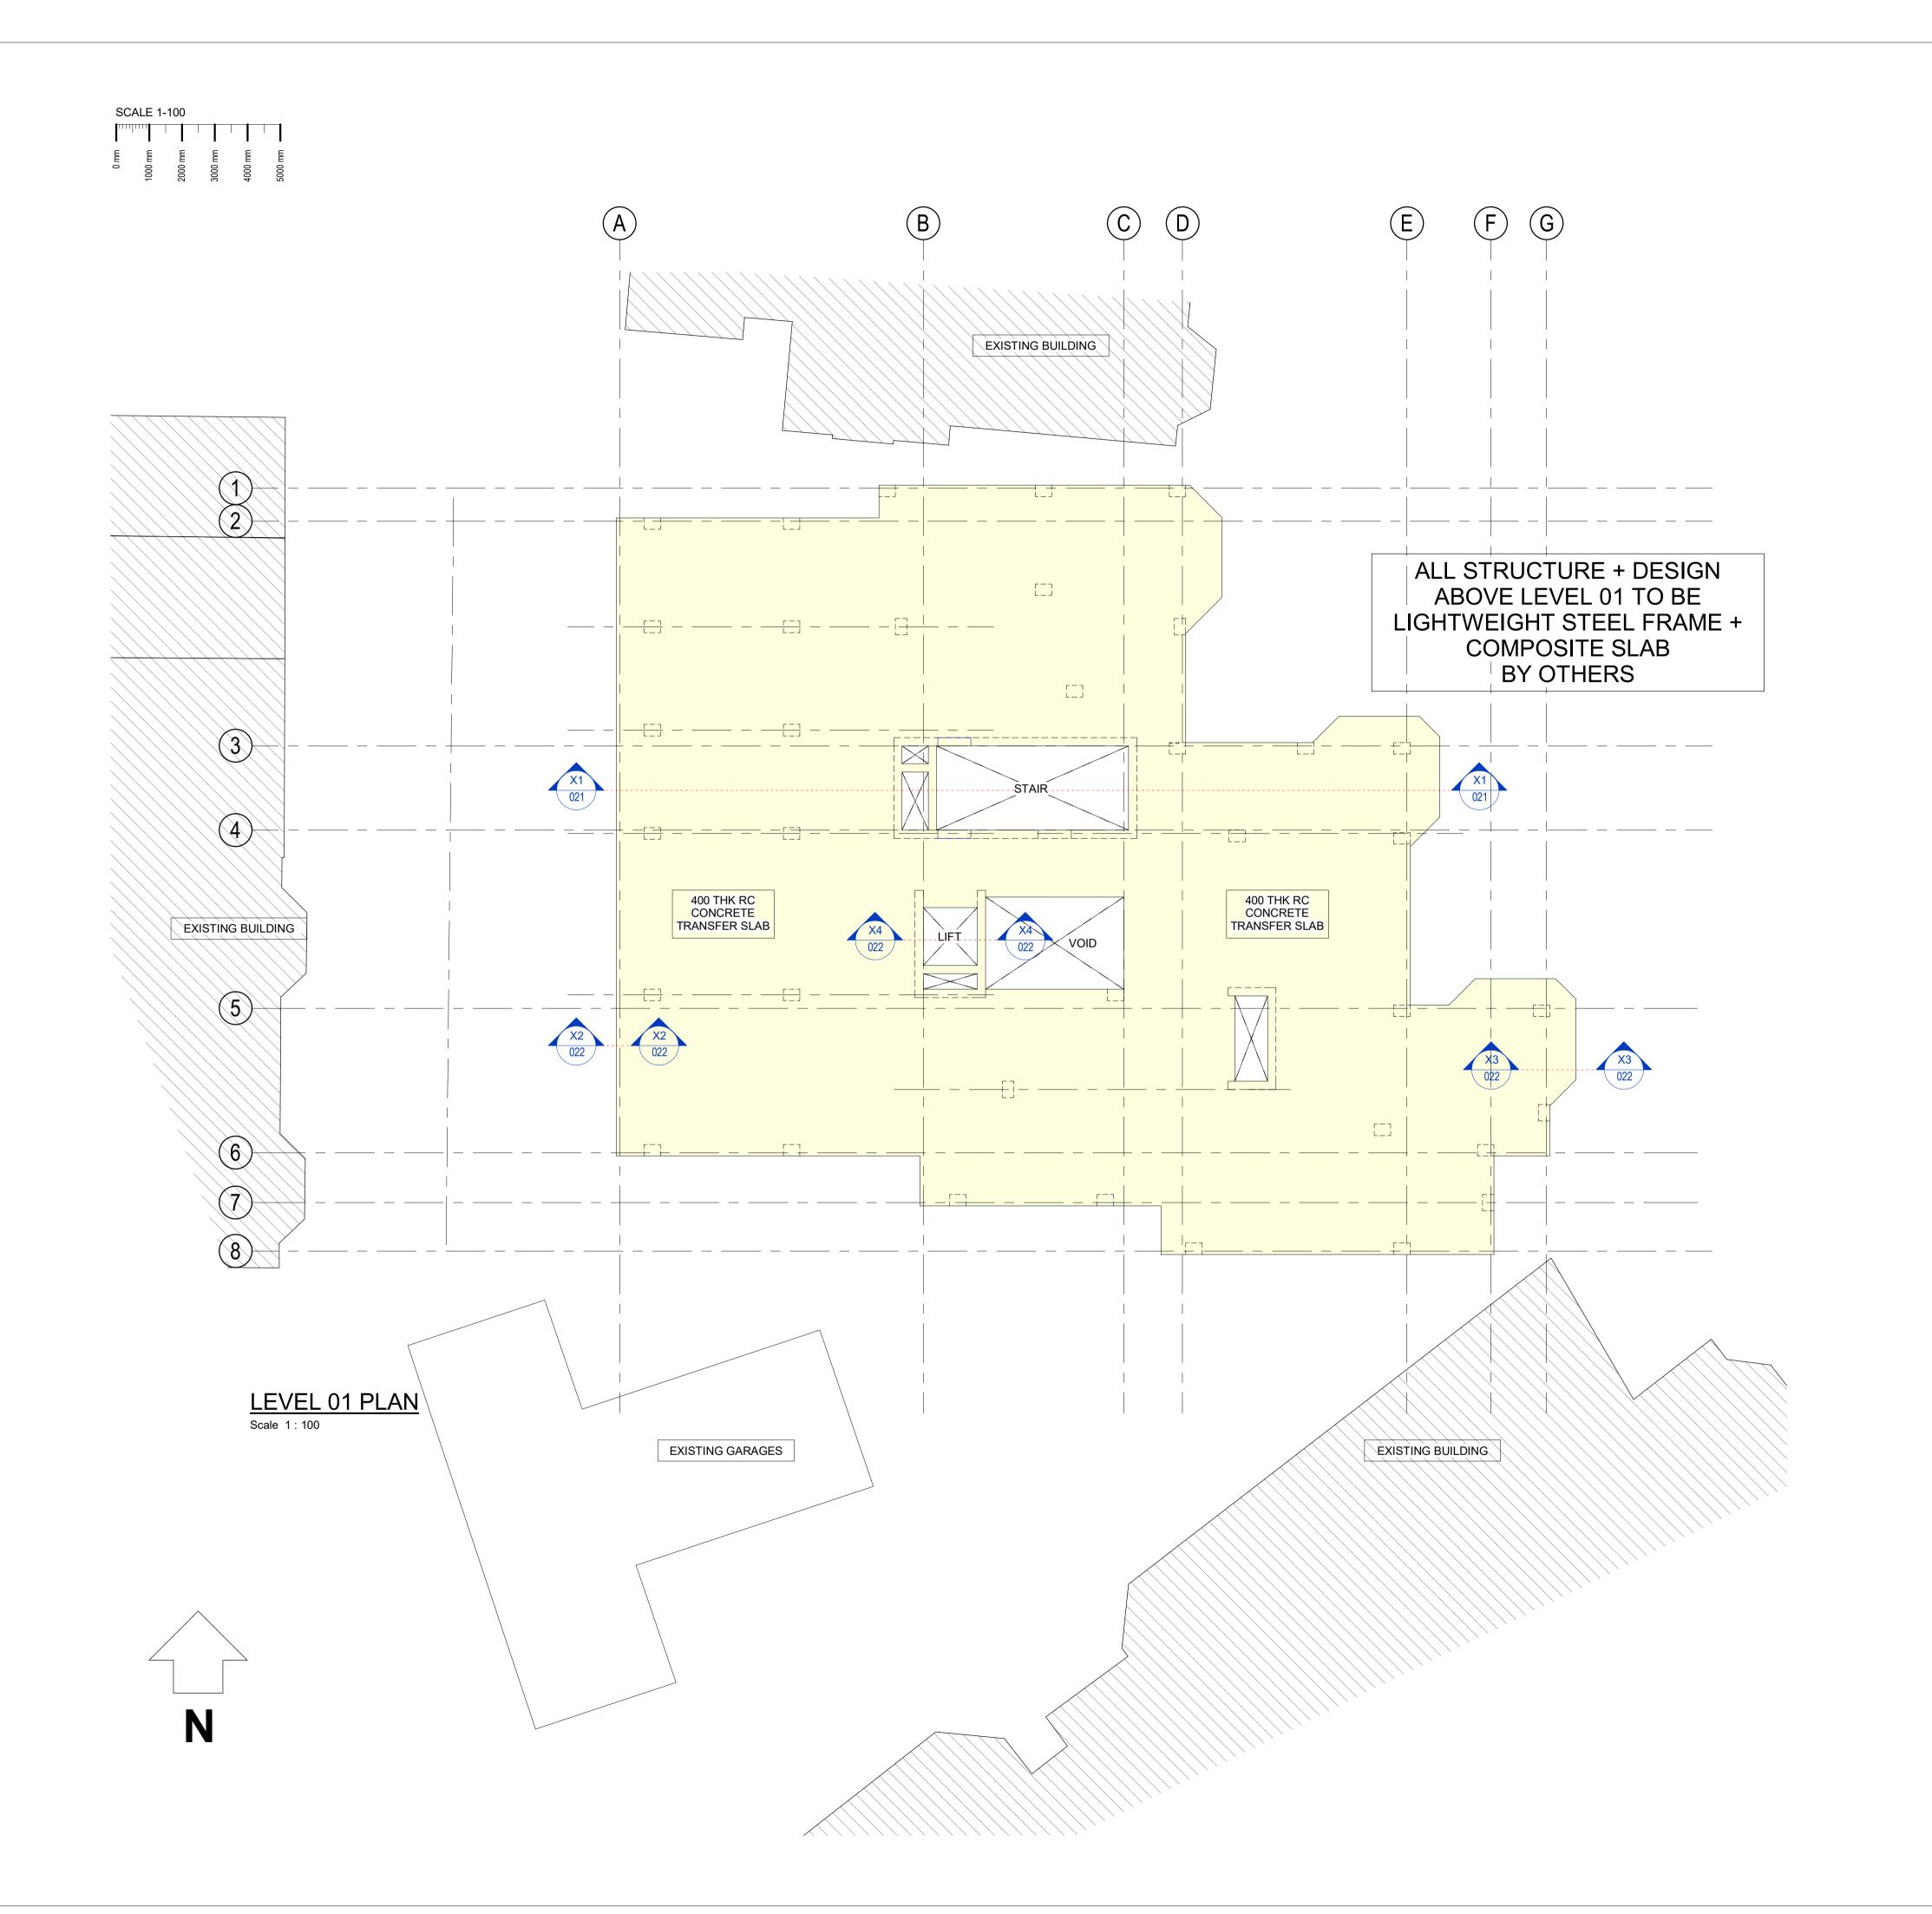

| P2 | 17.02.20                        | PLANNING ISSUE    | JRM |  |  |
|----|---------------------------------|-------------------|-----|--|--|
| P1 | 23.01.20                        | PRELIMINARY ISSUE | JRM |  |  |
| Re | v Date                          | Description       | By  |  |  |
|    | PROJECT: FRANCIS GARDNER HOUSE. |                   |     |  |  |
| LC | LONDON                          |                   |     |  |  |

TITLE: LEVEL 01 PLAN

CLIENT:
Empiric (London, Francis Gardner Hall)
Limited

SCALE@A1: 1:100

PROJECT REF: 19366

DRAWING No.: 19366-JUBB-XX-01-DR-S-014

Revision Referencing

P = Preliminary A = Approval T = Tender C = Construction

STATUS: REV:

- 1. THIS DRAWING IS TO BE READ INCONJUNCTION WITH ALL RELEVANT ARCHITECTS AND SPECIALISTS LATEST DRAWINGS AND SPECIFICATIONS.
  ANY DISCREPANCIES TO BE REPORTED PRIOR TO WORK BEING CARRIED OUT.
  - ALL DIMENSIONS ARE IN MILLIMETERS ALL LEVELS ARE IN METRES
  - STRUCTURE TO BE CO-ORDINATED WITH ARCHITECTS AND M + E DRAWINGS/DESIGN