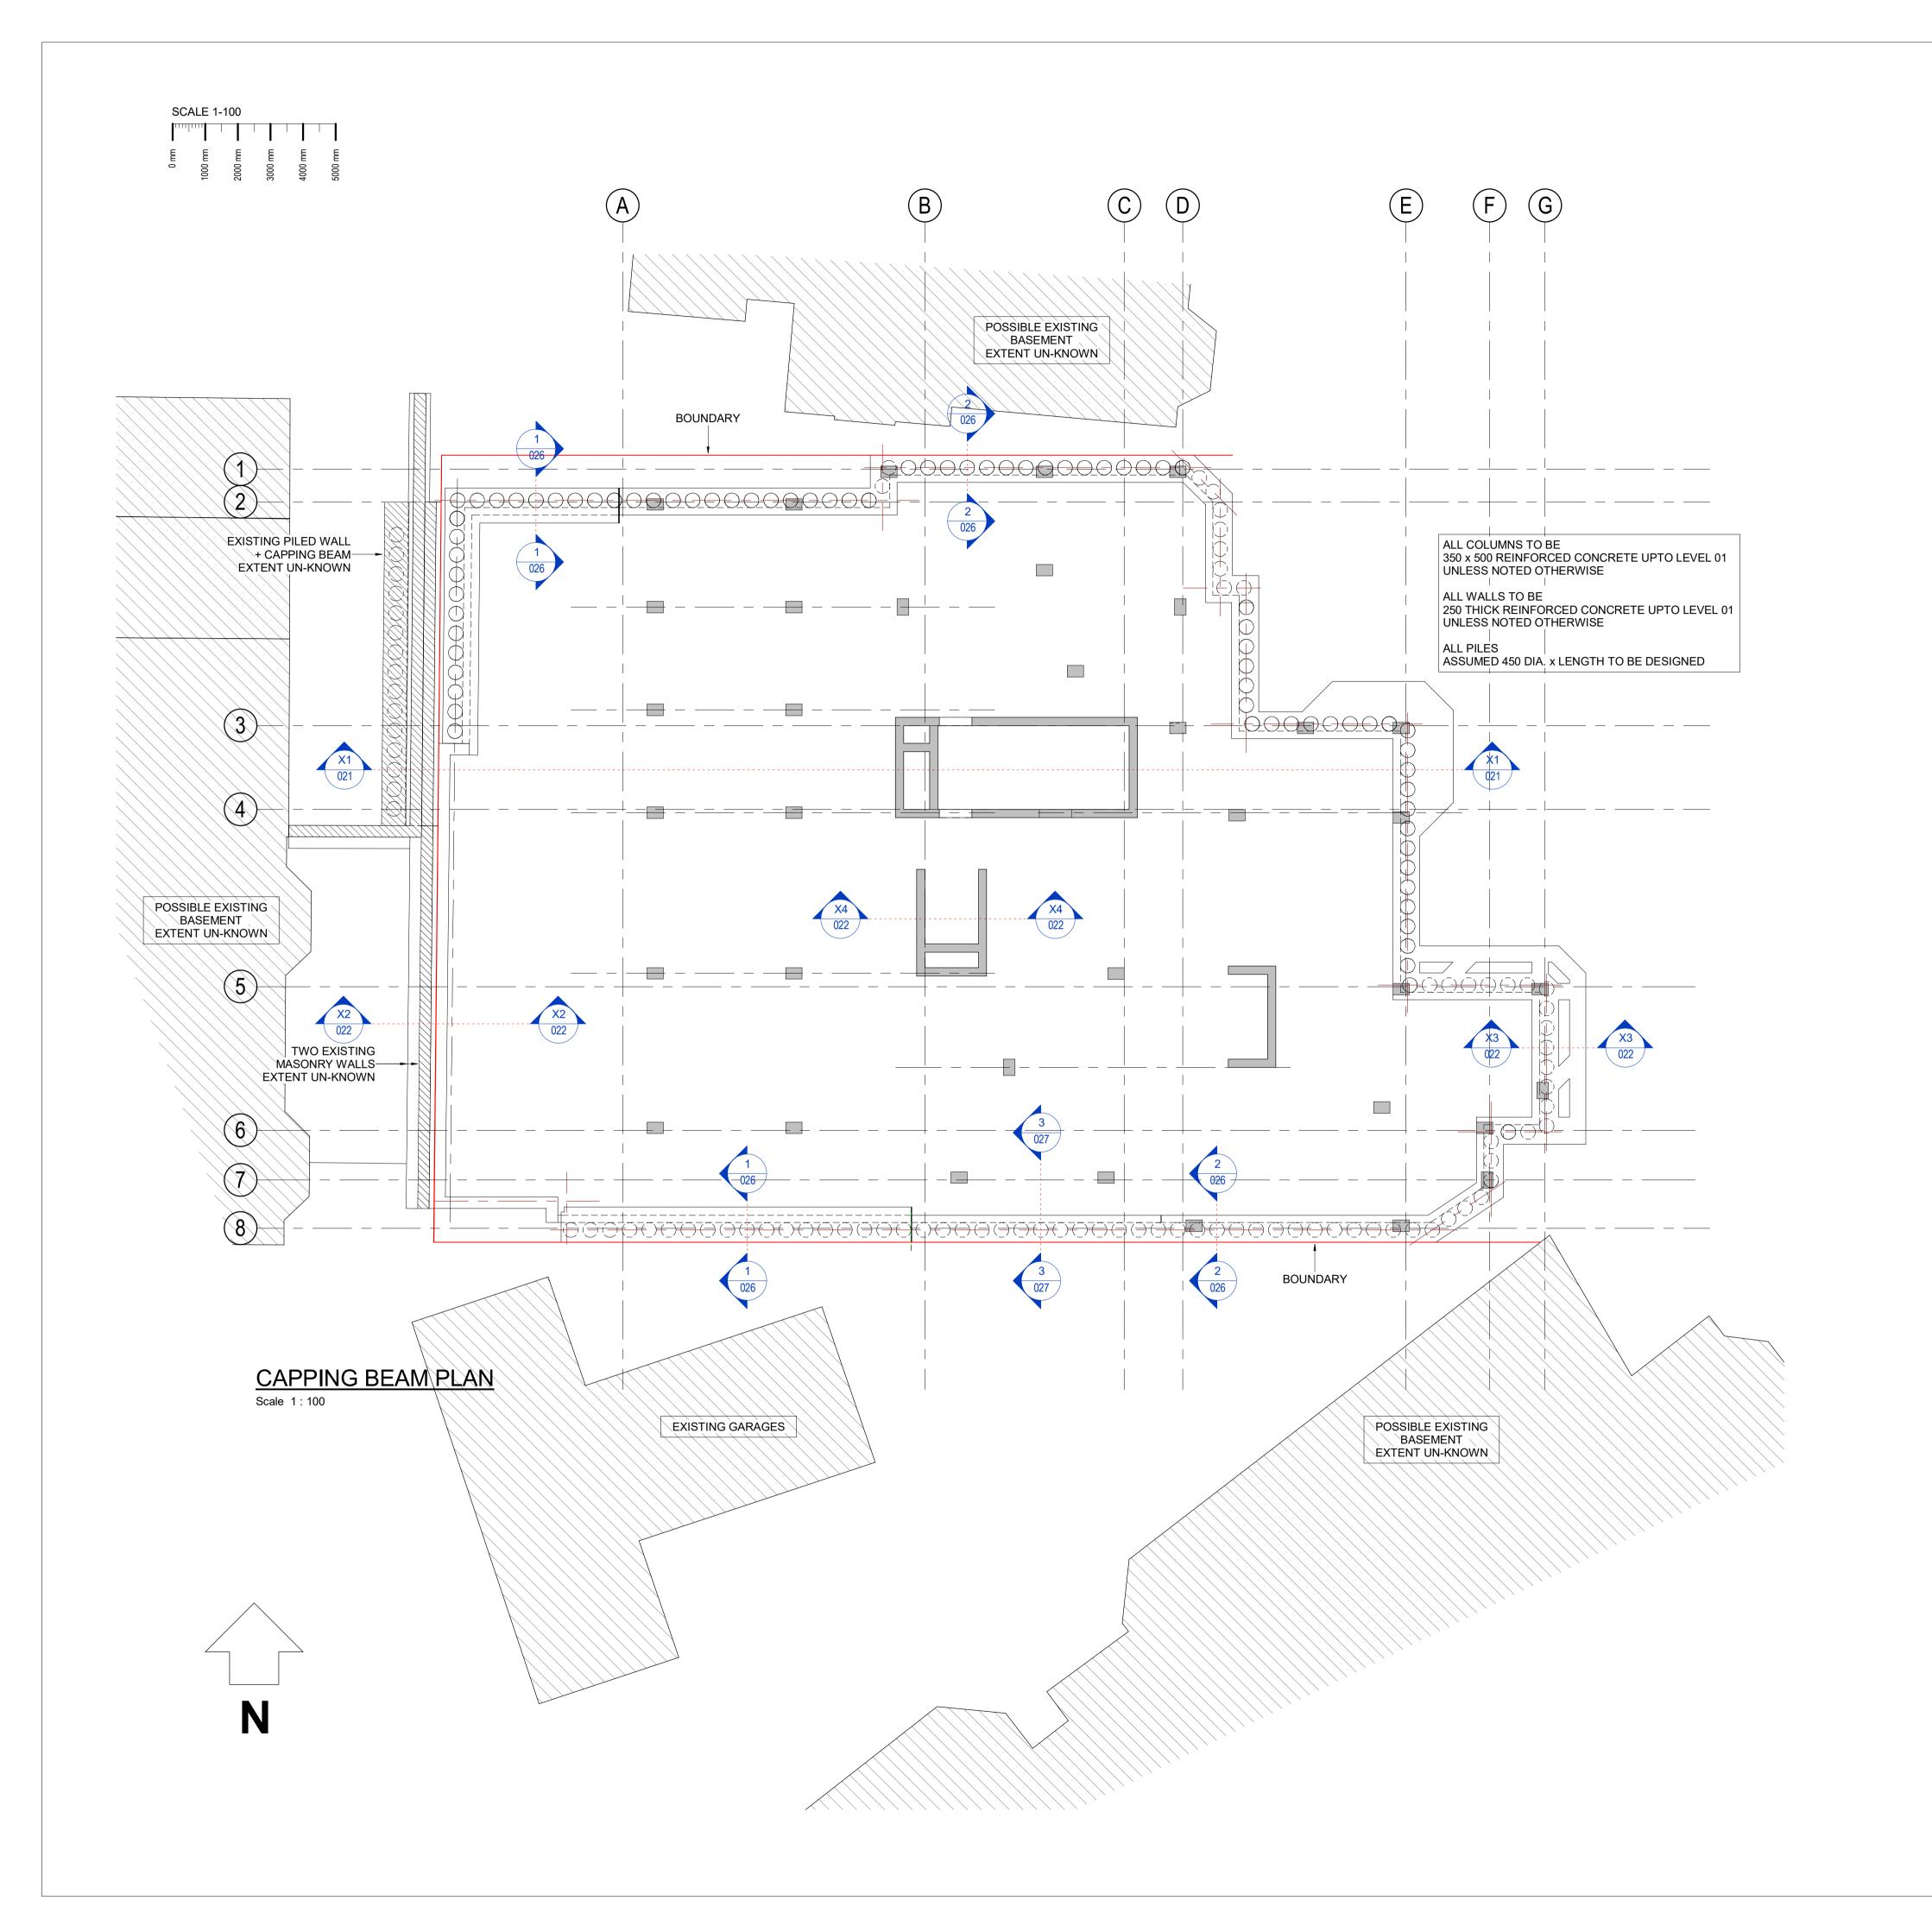

P2 17.02.20 PLANNING ISSUE JRM WY
P1 23.01.20 PRELIMINARY ISSUE JRM WY
Rev Date Description By Apvd

PROJECT:
FRANCIS GARDNER HOUSE.
LONDON

TITLE:
CAPPING BEAM PLAN

CLIENT:

Empiric (London, Francis Gardner Hall) Limited

SCALE@A1: 1 : 100

PROJECT REF: 19366 DRAWING No.:

DRAWING No.: 19366-JUBB-XX-GF-DR-S-012

Revision Referencing

P = Preliminary A = Approval T = Tender C = Construction

STATUS: REV: