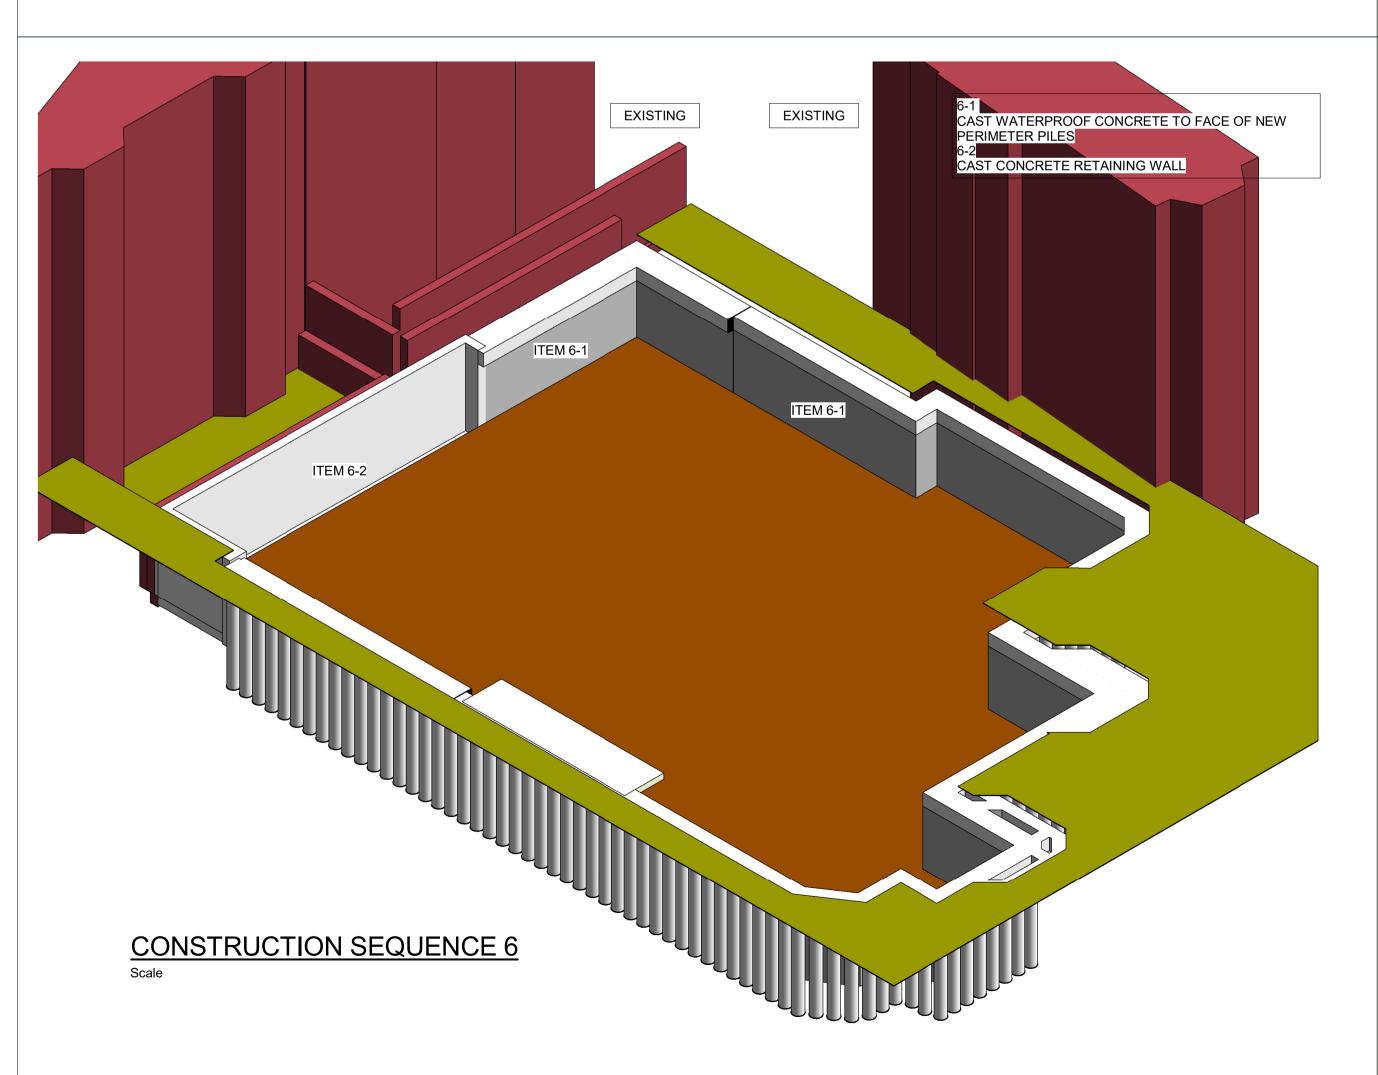

P1 17.02.20 PLANNING ISSUE
Rev Date Description JRM WY
By Apvd FRANCIS GARDNER HOUSE. LONDON TITLE: CONSTRUCTION SEQUENCE SHEET 1 Empiric (London, Francis Gardner Hall) Limited SCALE@A1: STATUS: REV: PROJECT REF:

19366-JUBB-XX-XX-DR-S-051

DRAWING No.:

P = Preliminary A = Approval T = Tender C = Construction

Bristol, Cardiff, Plymouth, Winchester 2A Oak Tree Court, Mulberry Drive, Cardiff Gate Business Park, Cardiff

## TOM

THIS DRAWING IS TO BE READ INCONJUNCTION
WITH ALL RELEVANT ARCHITECTS AND
SPECIALISTS LATEST DRAWINGS AND
SPECIFICATIONS.
ANY DISCREPANCIES TO BE REPORTED PRIOR
TO WORK BEING CARRIED OUT.

ALL DIMENSIONS ARE IN MILLIMETERS ALL LEVELS ARE IN METRES

STRUCTURE TO BE CO-ORDINATED WITH ARCHITECTS AND M + E DRAWINGS/DESIGN

P1 17.02.20 PLANNING ISSUE JRM WY
Rev Date Description By Apvd

PROJECT:
FRANCIS GARDNER HOUSE.
LONDON

TITLE:
CONSTRUCTION SEQUENCE
SHEET 2