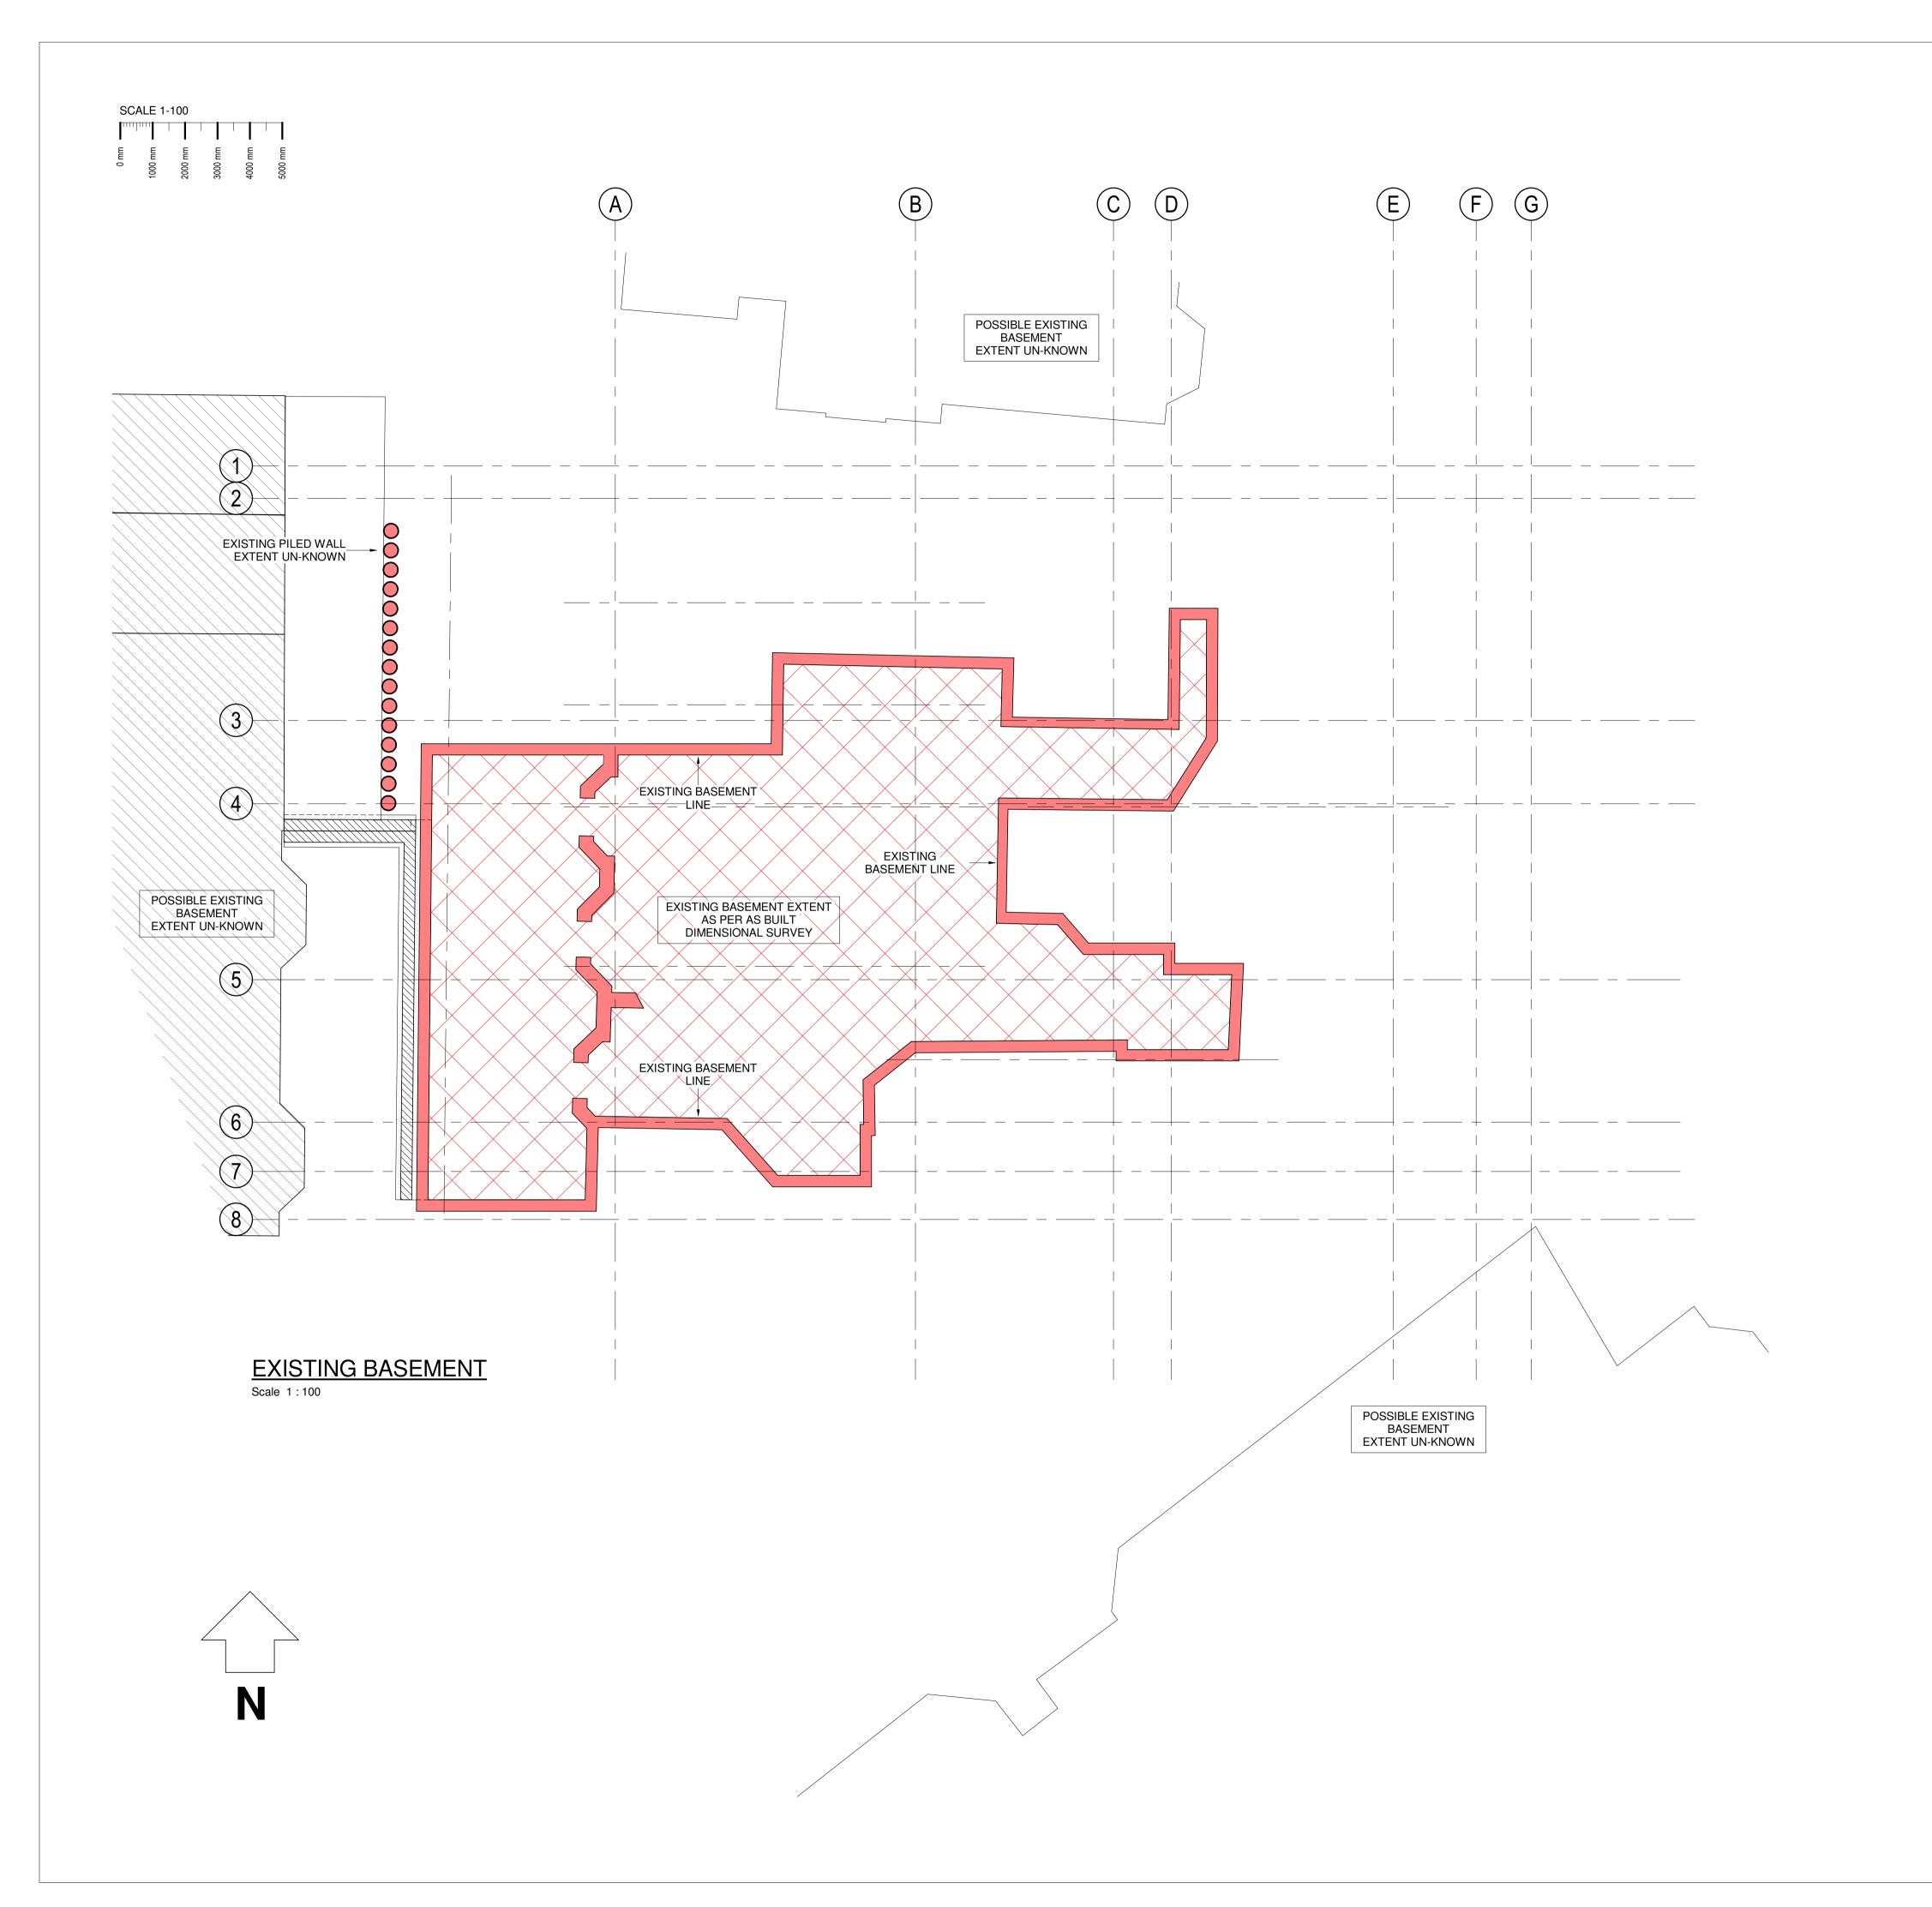

FRANCIS GARDNER HOUSE. LONDON

TITLE: EXISTING BASEMENT PLAN

CLIENT:
Empiric (London, Francis Gardner Hall)
Limited

SCALE@A1: 1:100

PROJECT REF: STATUS: REV: 19366 P3
DRAWING No.:

DRAWING No.: 19366-JUBB-EX-B1-DR-S-001

#### **BASEMENT**

1. EXISTING BASEMENTS ASSUMED, POSSIBLE EXTENT AND LEVEL UN-KNOWN

#### **BASEMENT**

 EXISTING BASEMENTS ASSUMED, POSSIBLE EXTENT AND LEVEL UN-KNOWN