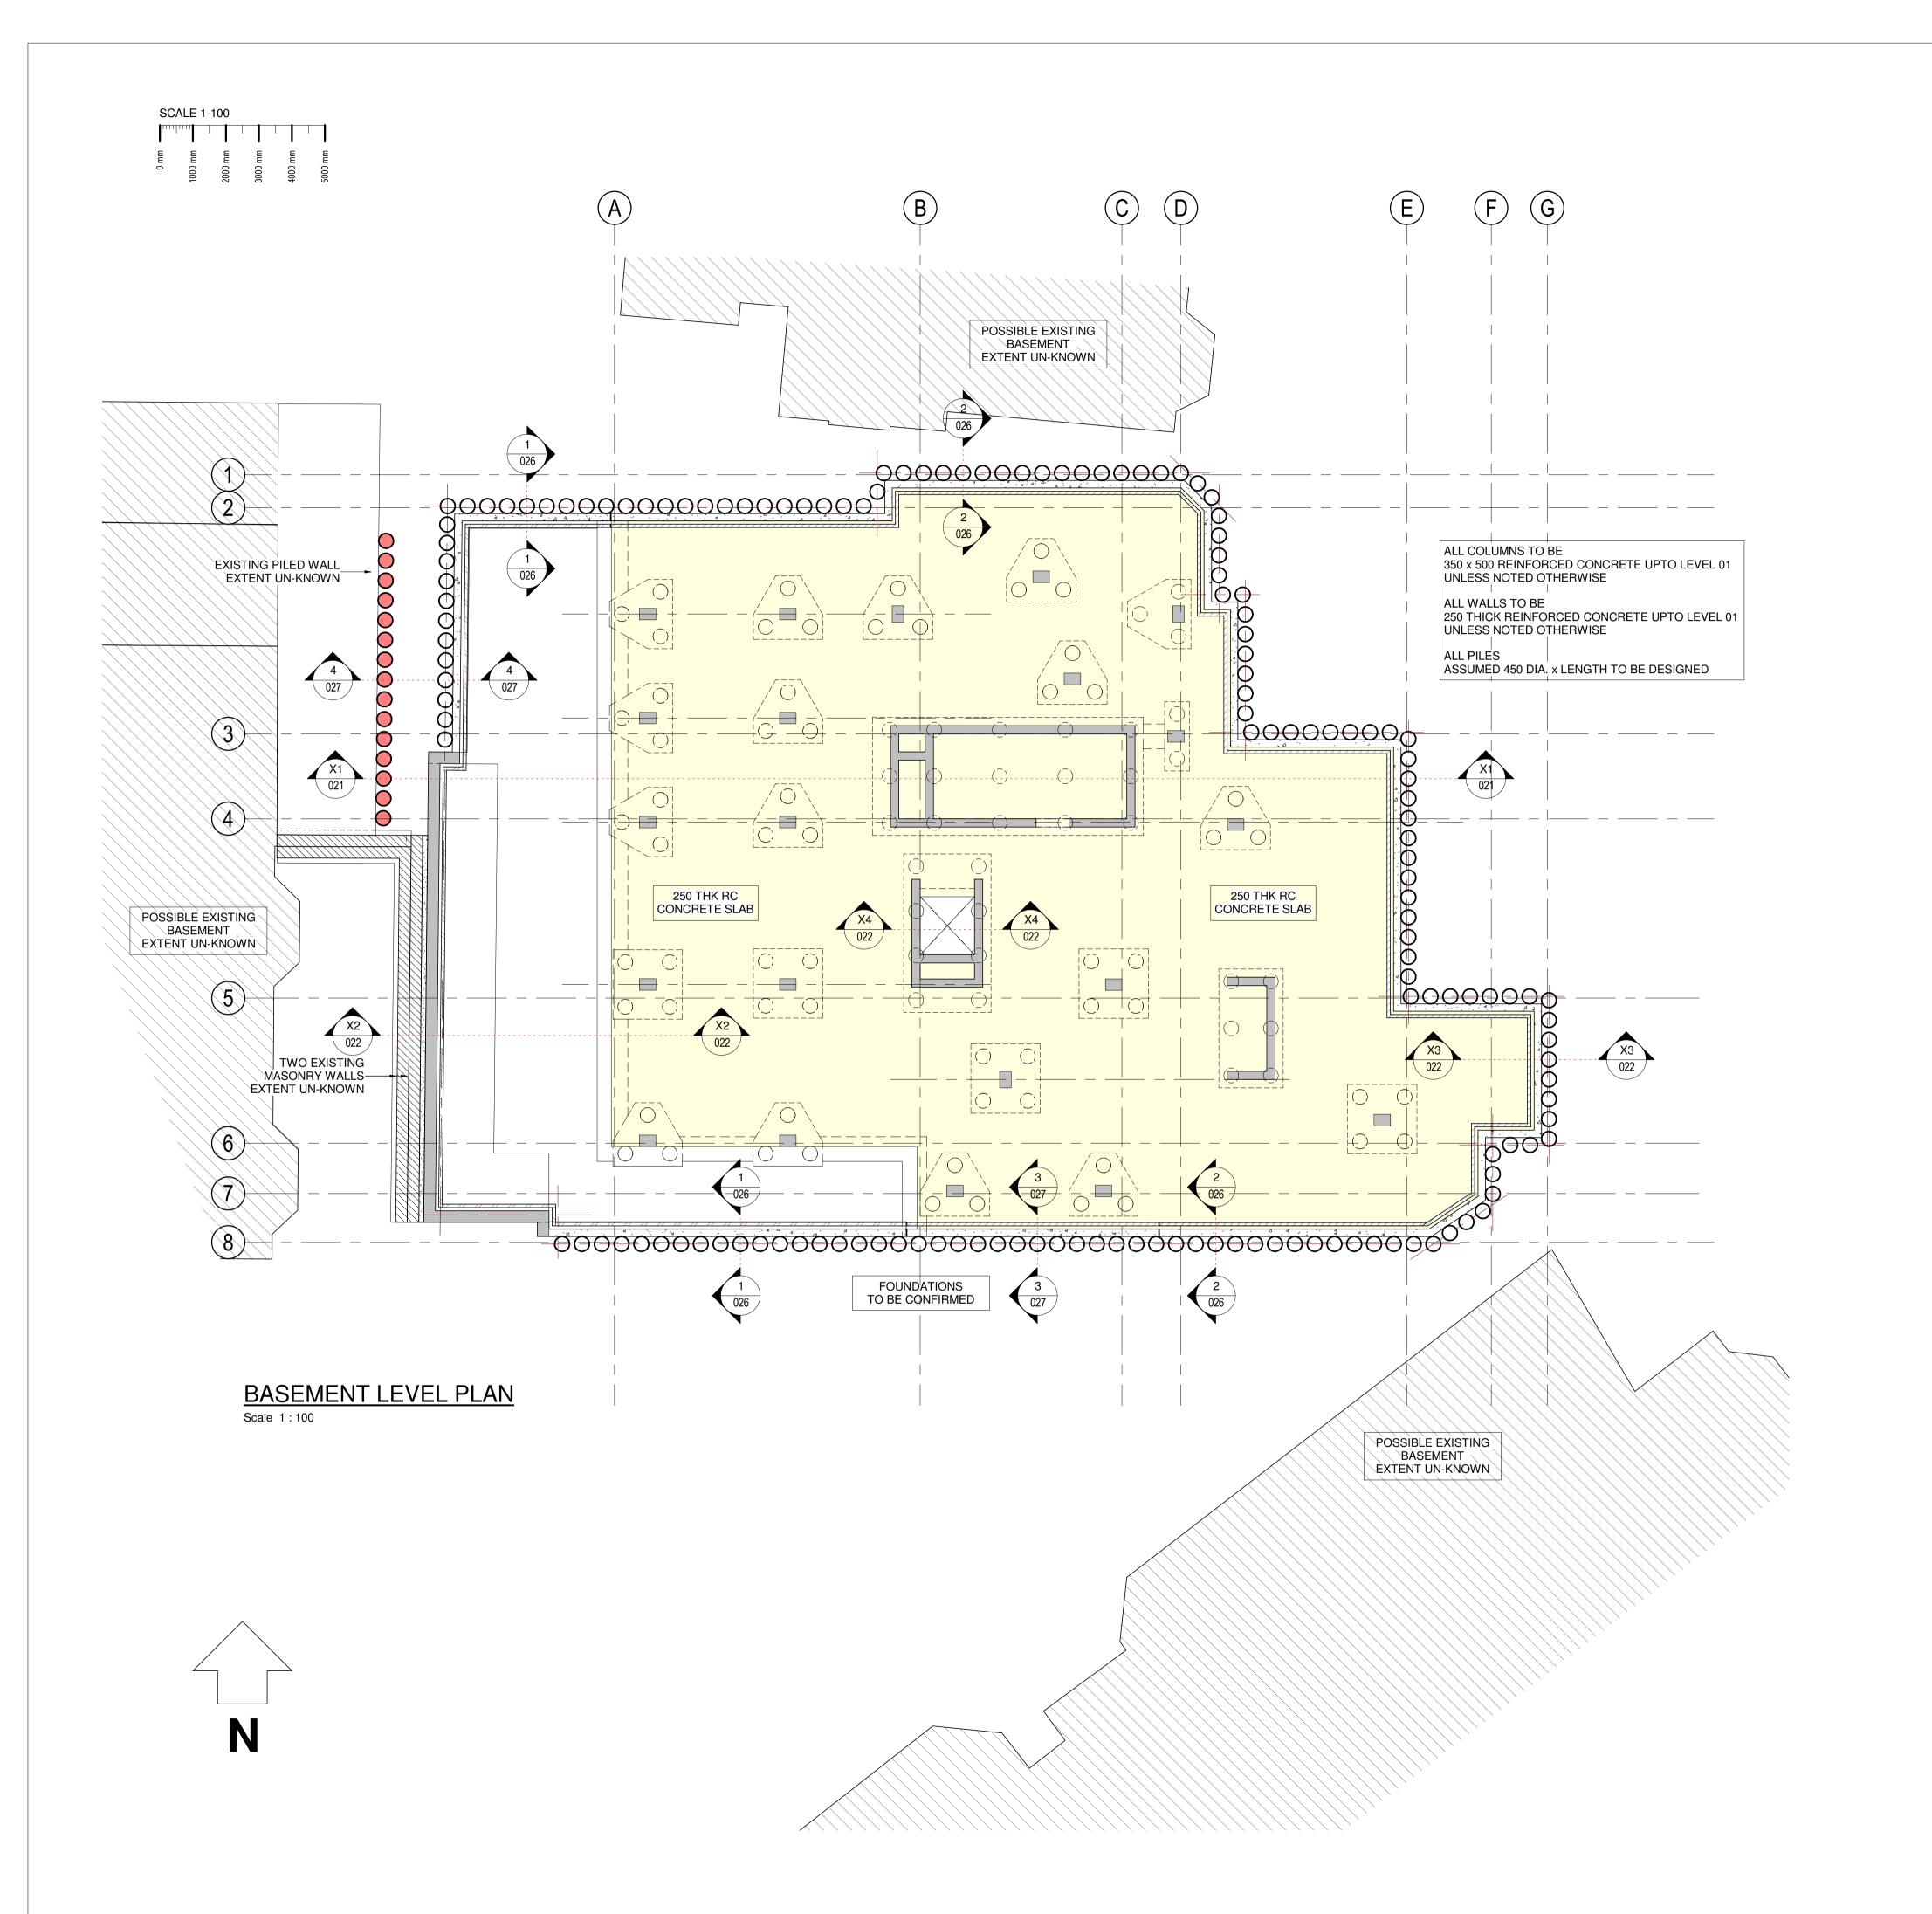

FRANCIS GARDNER HOUSE. LONDON

BASEMENT PLAN

CLIENT:

Empiric (London, Francis Gardner Hall) Limited

SCALE@A1: 1:100

PROJECT REF:

**DRAWING No.:** 19366-JUBB-XX-B1-DR-S-011

STATUS: REV:

#### **BASEMENT**

 EXISTING BASEMENTS ASSUMED, POSSIBLE EXTENT AND LEVEL UN-KNOWN