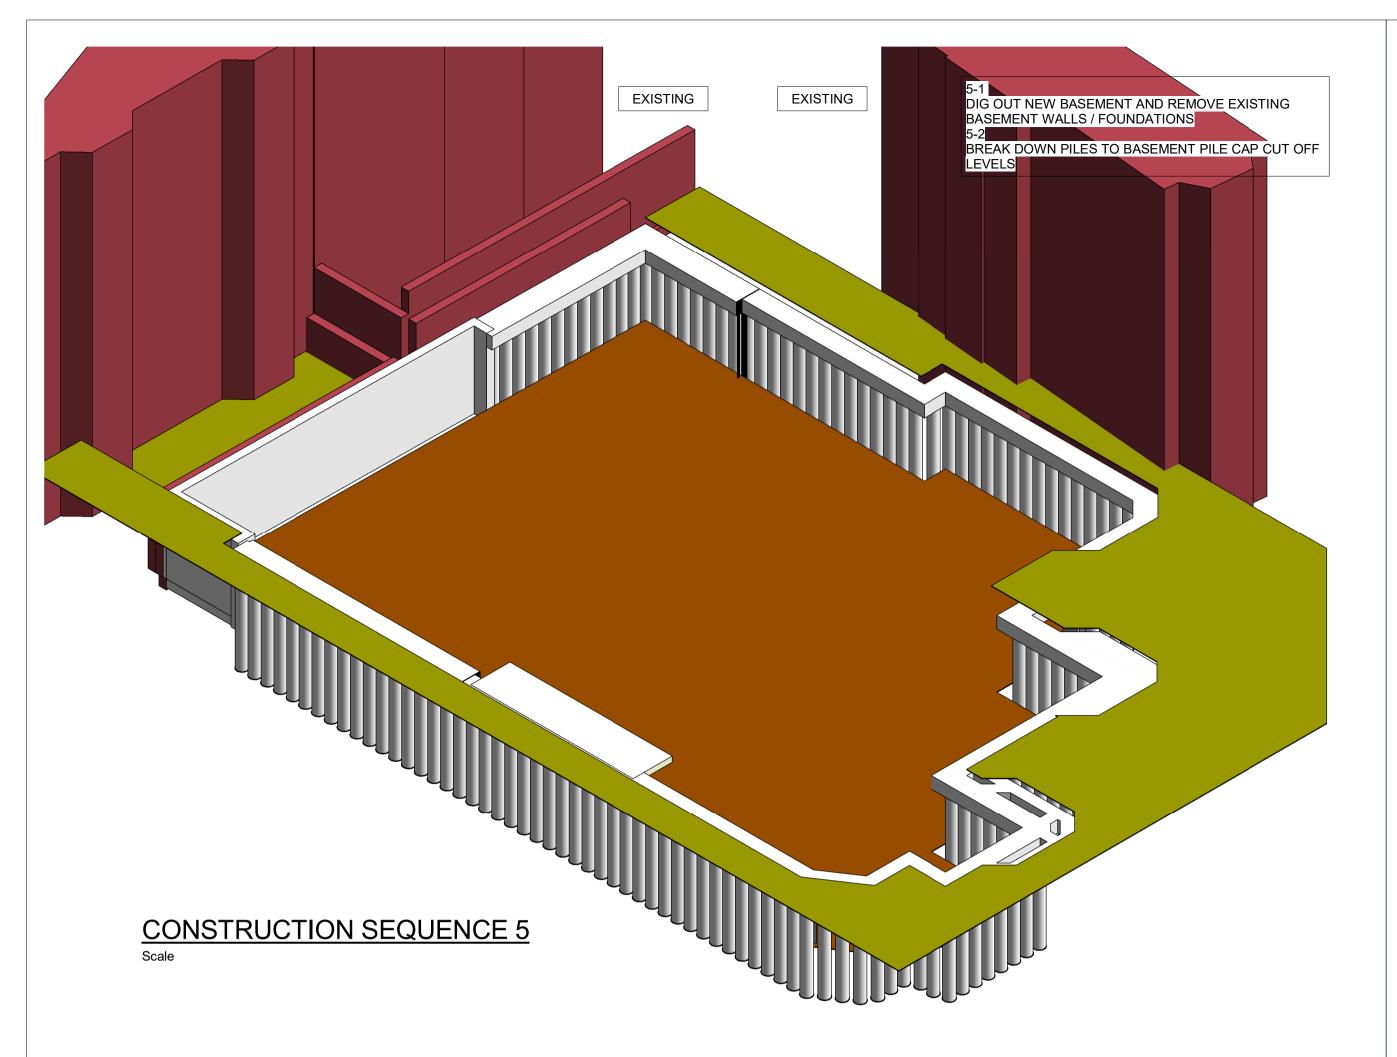

# 12-1 FINISHED STRUCTURE WITH ALL ADJACENT BUILDINGS SHOWN 12 SMYRNA ROAD **SMYRNA MANSIONS** 93 WEST END LANE KINGS GARDEN **CONSTRUCTION SEQUENCE 12**