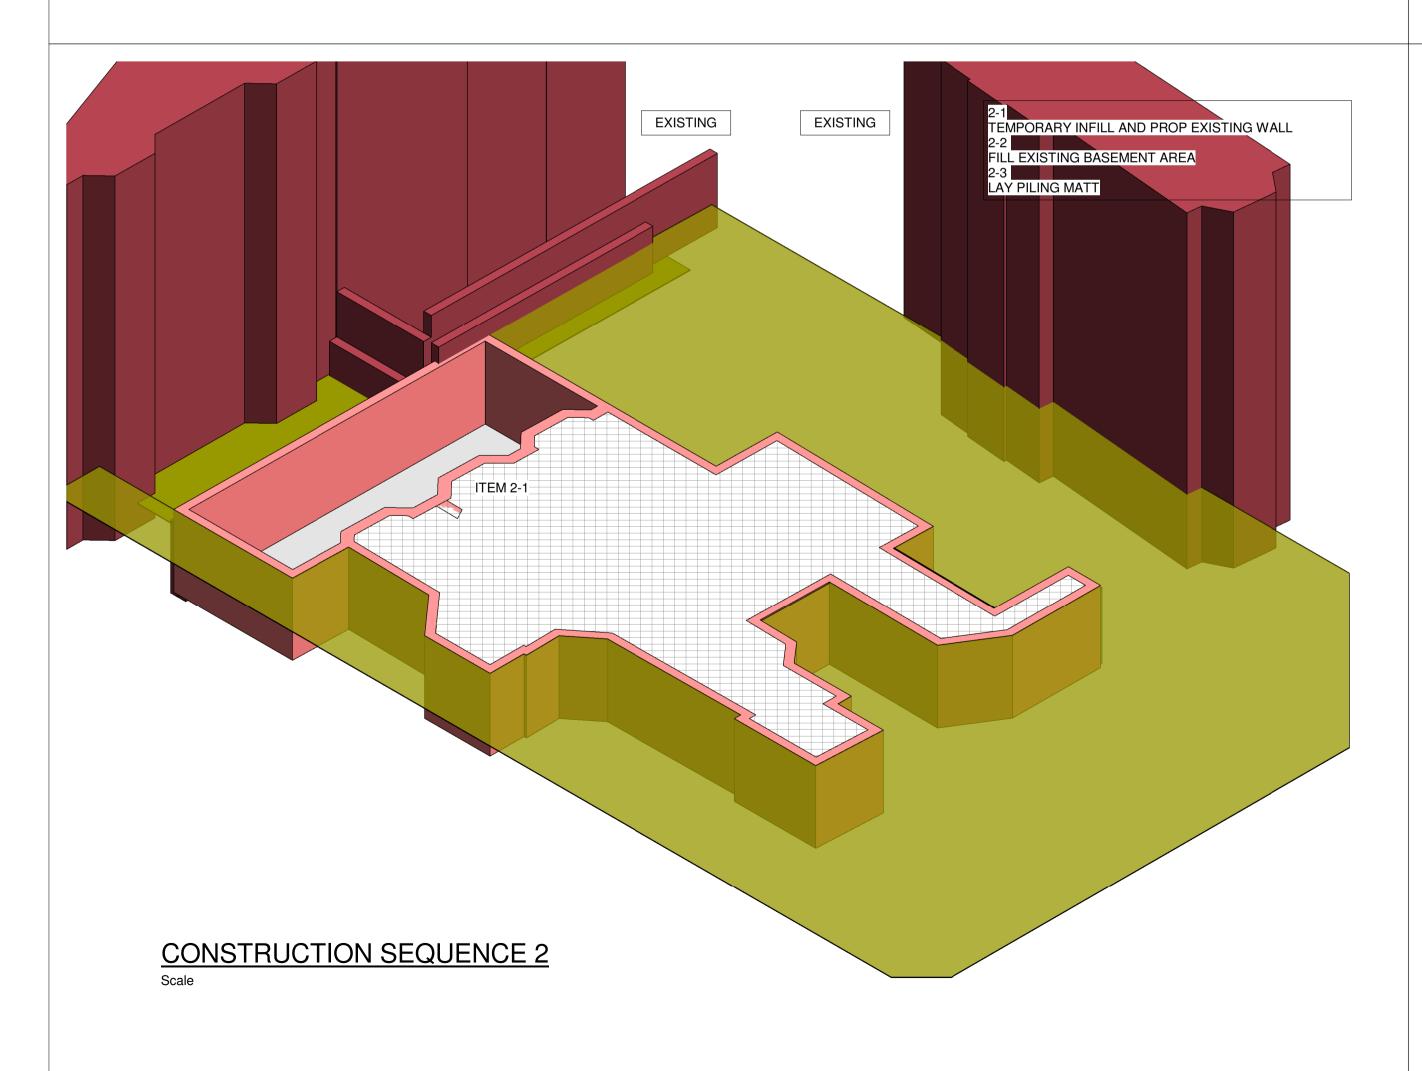

## TOM

THIS DRAWING IS TO BE READ INCONJUNCTION
WITH ALL RELEVANT ARCHITECTS AND
SPECIALISTS LATEST DRAWINGS AND
SPECIFICATIONS.
ANY DISCREPANCIES TO BE REPORTED PRIOR
TO WORK BEING CARRIED OUT.

ALL DIMENSIONS ARE IN MILLIMETERS ALL LEVELS ARE IN METRES

STRUCTURE TO BE CO-ORDINATED WITH ARCHITECTS AND M + E DRAWINGS/DESIGN

P1 17.02.20 PLANNING ISSUE JRM WY
Rev Date Description By Apvd

PROJECT:
FRANCIS GARDNER HOUSE.
LONDON

TITLE:
CONSTRUCTION SEQUENCE
SHEET 2

CLIENT:
Empiric (London, Francis Gardner Hall)
Limited

SCALE@A1:

PROJECT REF:

19366

DRAWING No.:

19366-JUBB-XX-XX-DR-S-052

Revision Referencing

P = Preliminary A = Approval T = Tender C = Construction