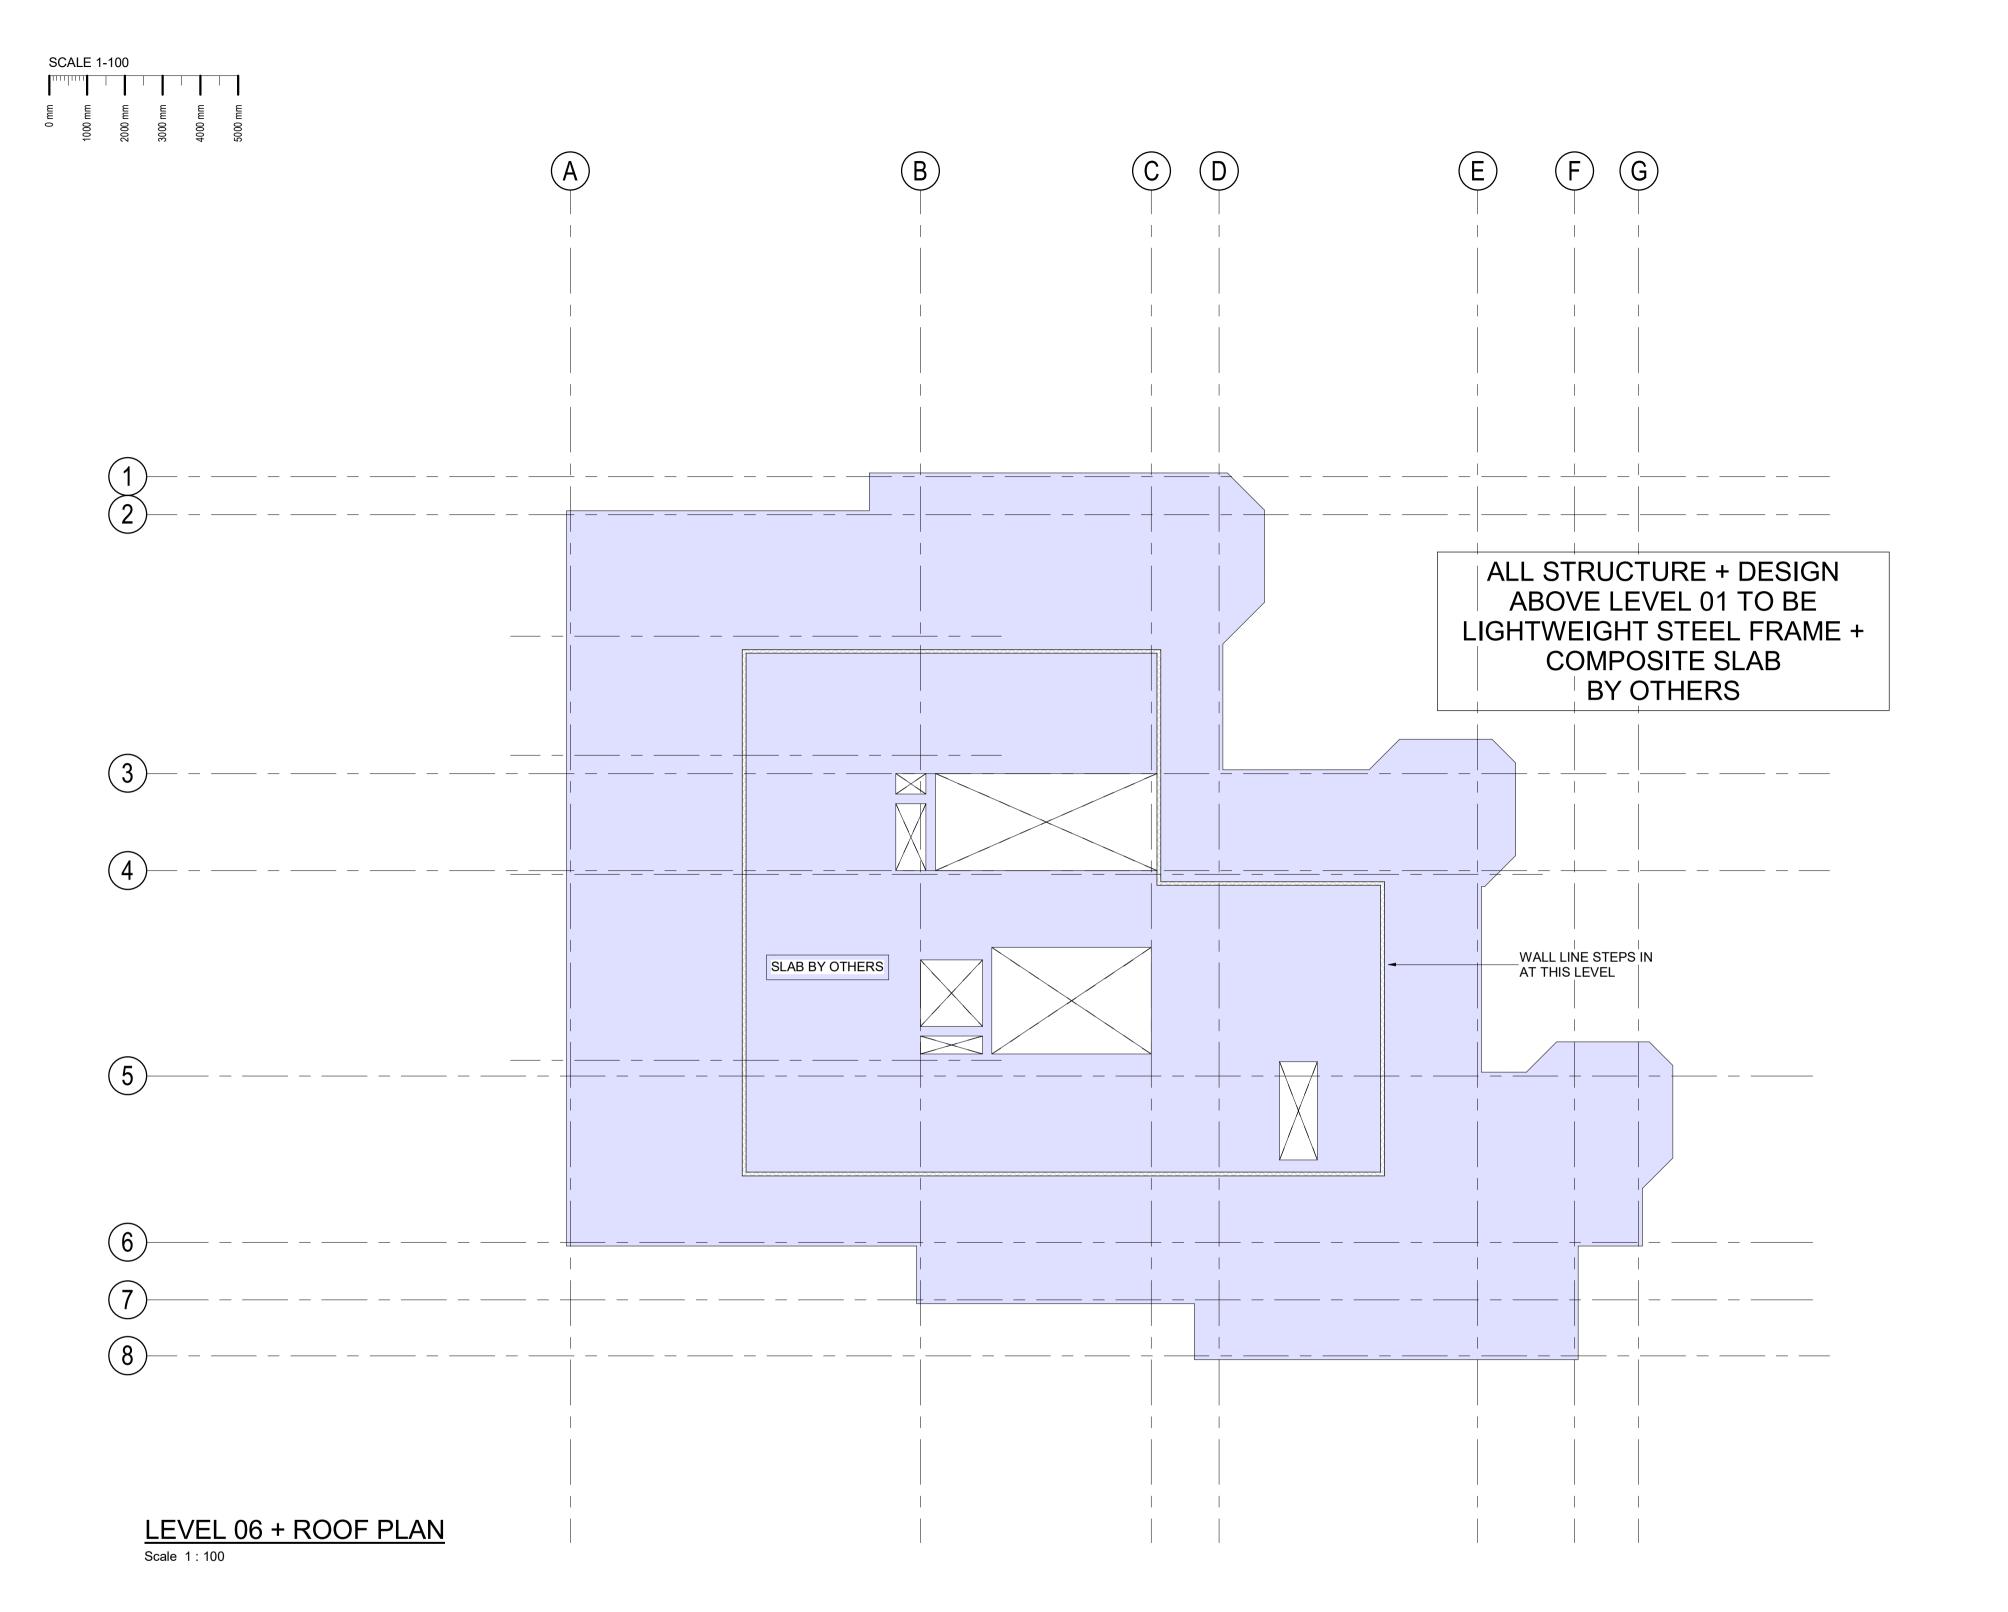

| P2  | 17.02.20 | PLANNING ISSUE    | JRM | WY  |
|-----|----------|-------------------|-----|-----|
| P1  | 23.01.20 | PRELIMINARY ISSUE | JRM | WY  |
| Rev | Date     | Description       | Ву  | Apv |
| PRO |          |                   |     |     |

LONDON

TITLE: LEVEL 07 - ROOF PLAN

Empiric (London, Francis Gardner Hall) Limited

SCALE@A1: 1:100

CLIENT:

PROJECT REF: STATUS: REV: 19366 P2
DRAWING No.:

19366-JUBB-XX-07-DR-S-017

Revision Referencing

- 1. THIS DRAWING IS TO BE READ INCONJUNCTION WITH ALL RELEVANT ARCHITECTS AND SPECIALISTS LATEST DRAWINGS AND SPECIFICATIONS. ANY DISCREPANCIES TO BE REPORTED PRIOR TO WORK BEING CARRIED OUT.
  - ALL DIMENSIONS ARE IN MILLIMETERS ALL LEVELS ARE IN METRES
  - STRUCTURE TO BE CO-ORDINATED WITH ARCHITECTS AND M + E DRAWINGS/DESIGN