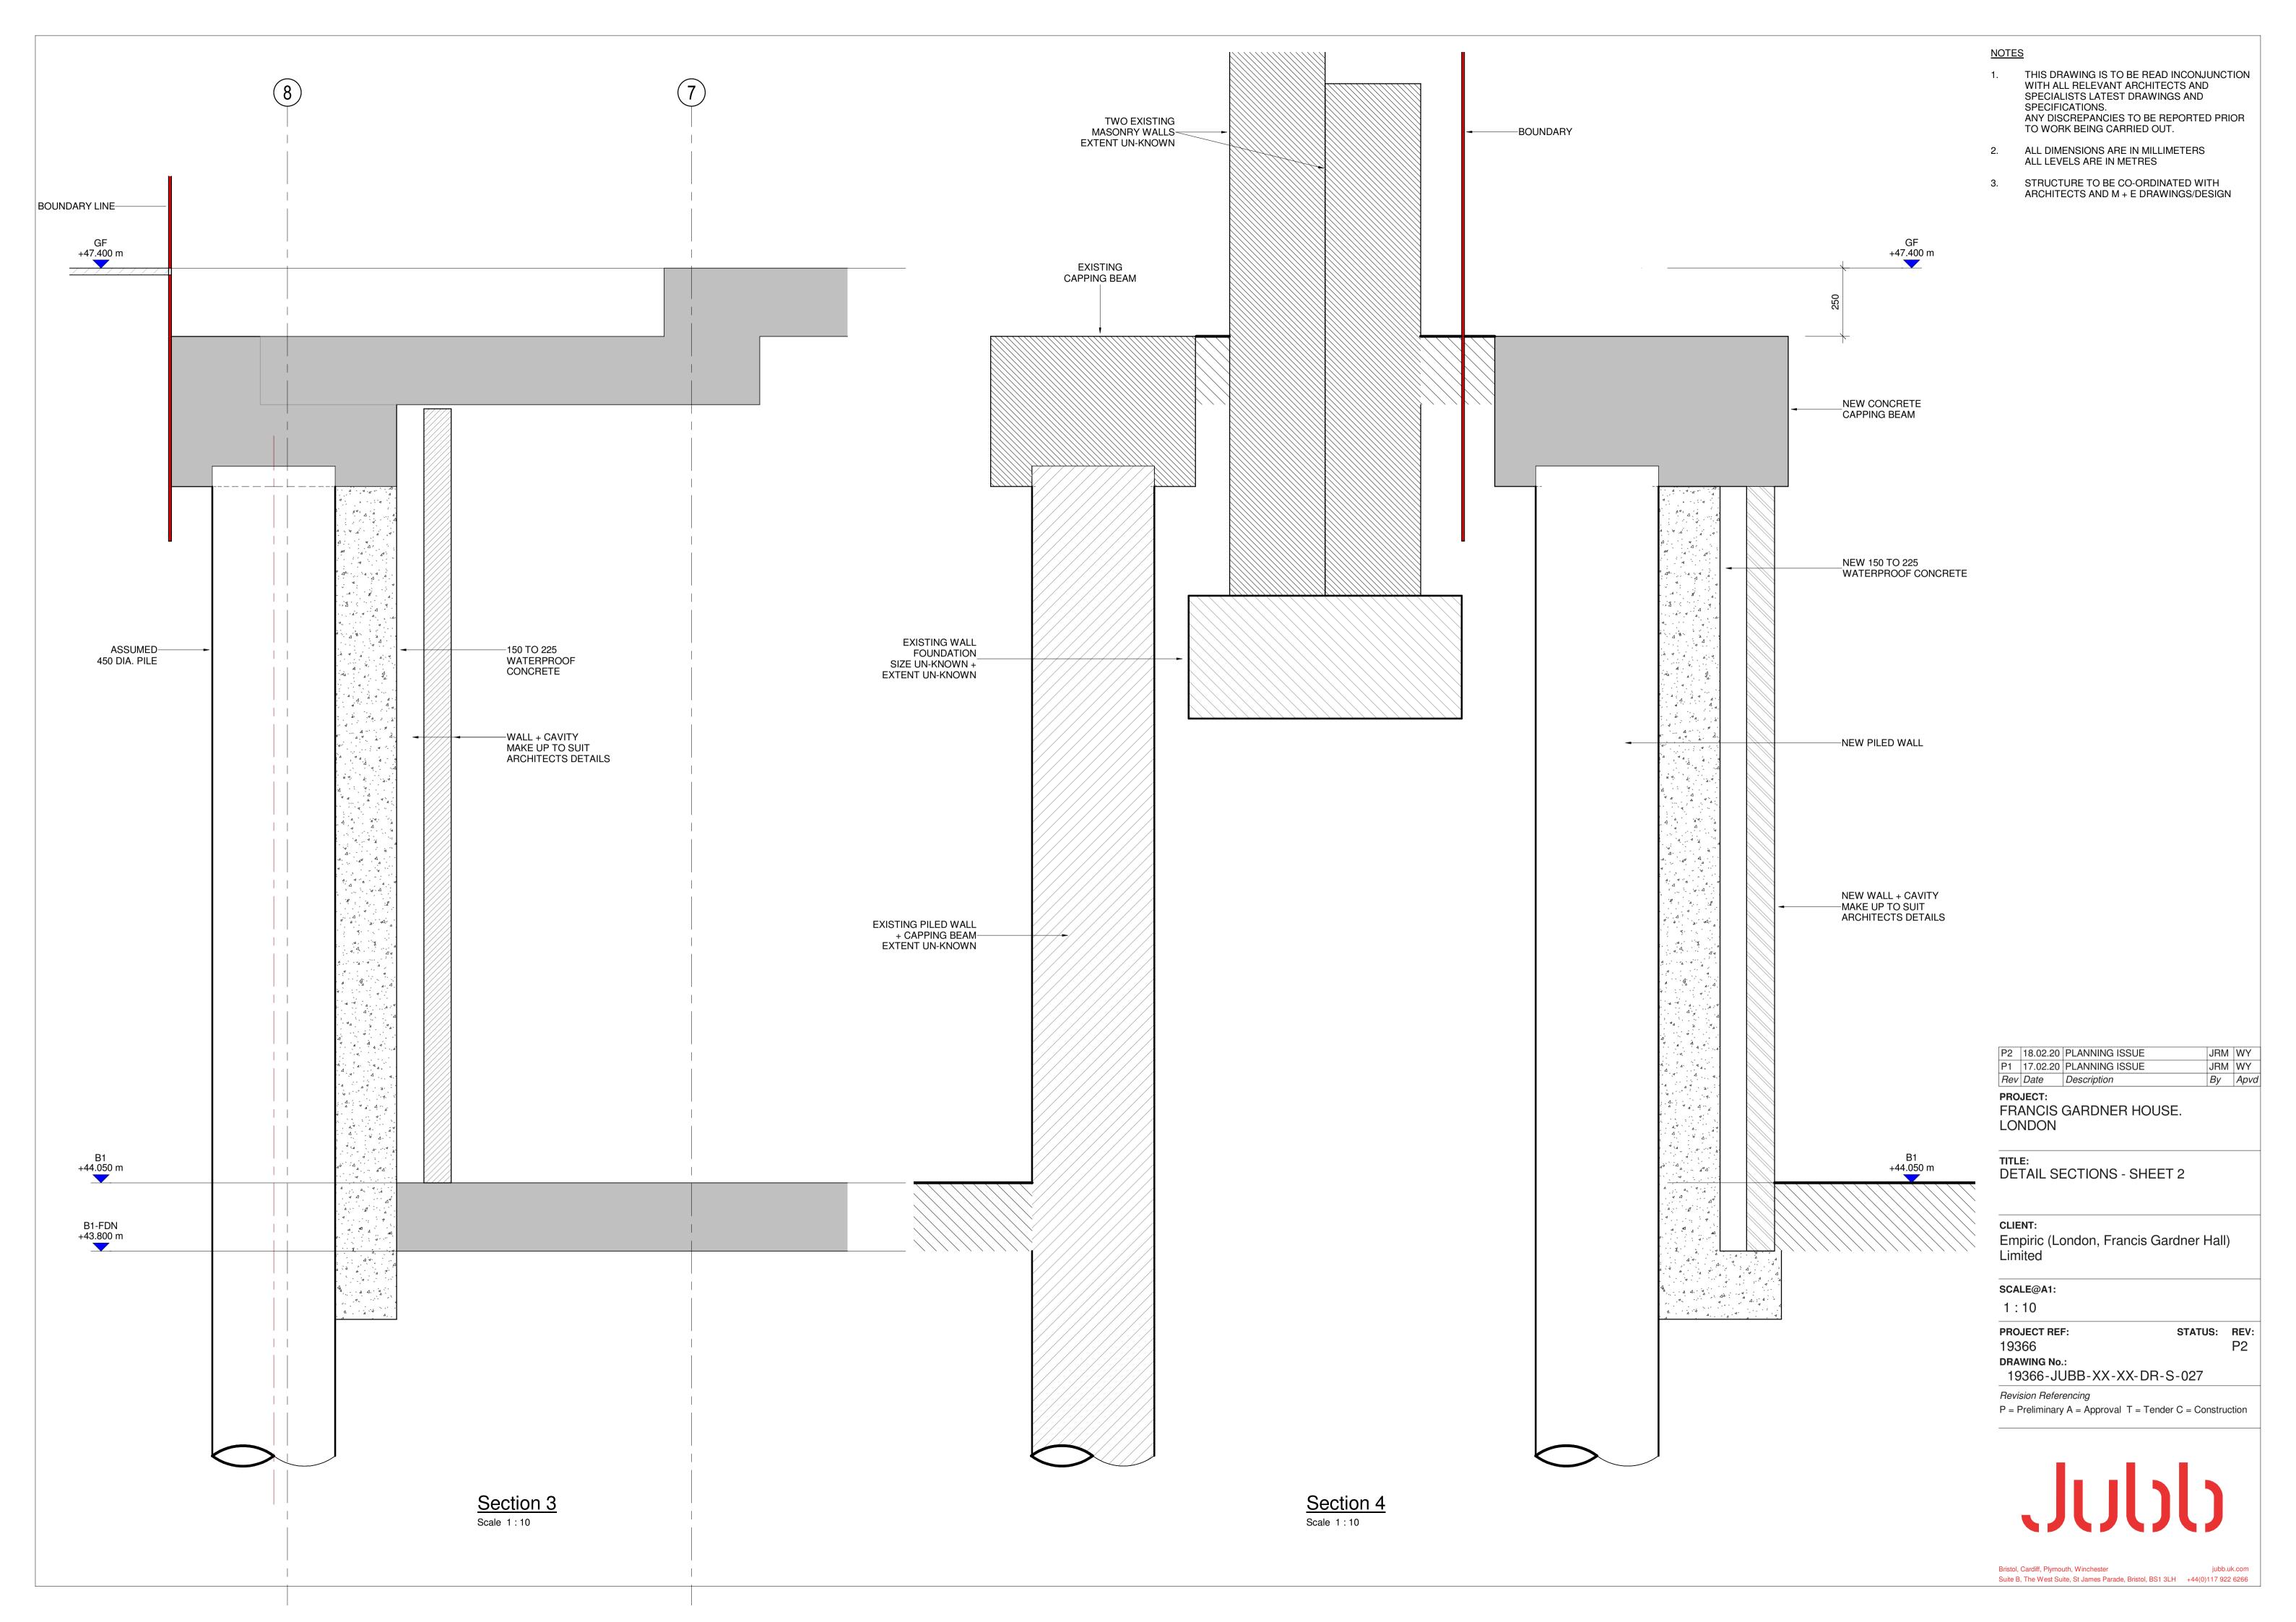

# **NOTES**

- THIS DRAWING IS TO BE READ INCONJUNCTION
   WITH ALL RELEVANT ARCHITECTS AND SPECIALISTS LATEST DRAWINGS AND SPECIFICATIONS.
  ANY DISCREPANCIES TO BE REPORTED PRIOR TO WORK BEING CARRIED OUT.
- ALL DIMENSIONS ARE IN MILLIMETERS ALL LEVELS ARE IN METRES
- STRUCTURE TO BE CO-ORDINATED WITH ARCHITECTS AND M + E DRAWINGS/DESIGN

P2 17.02.20 PLANNING ISSUE
P1 23.01.20 PRELIMINARY ISSUE
Rev Date Description JRM WY
JRM WY
By Apvd

FRANCIS GARDNER HOUSE. LONDON

TITLE: GROUND FLOOR PLAN

CLIENT:

Empiric (London, Francis Gardner Hall) Limited

SCALE@A1: 1:100

PROJECT REF: 19366

**DRAWING No.:** 19366-JUBB-XX-GF-DR-S-013

Revision Referencing

P = Preliminary A = Approval T = Tender C = Construction

STATUS: REV:

Bristol, Cardiff, Plymouth, Winchester Suite B, The West Suite, St James Parade, Bristol, BS1 3LH +44(0)117 922 6266