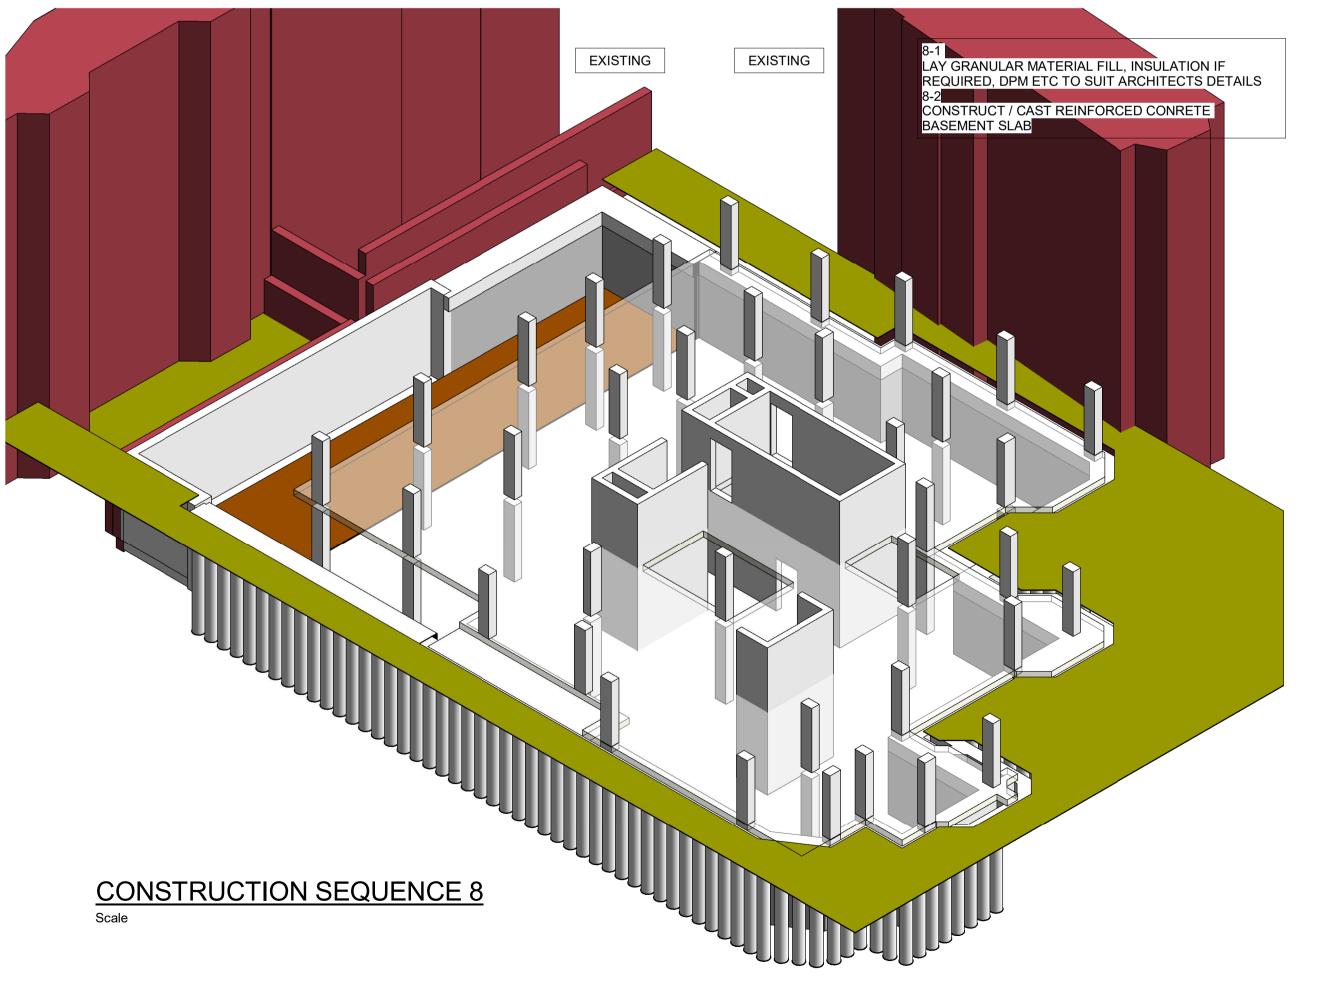

Bristol, Cardiff, Plymouth, Winchester 2A Oak Tree Court, Mulberry Drive, Cardiff Gate Business Park, Cardiff

jubb.uk.com +44(0)292 052 4444

STATUS: REV:

P1 17.02.20 PLANNING ISSUE
Rev Date Description JRM WY
By Apvd FRANCIS GARDNER HOUSE. LONDON TITLE: CONSTRUCTION SEQUENCE SHEET 3 Empiric (London, Francis Gardner Hall) Limited SCALE@A1: STATUS: REV: PROJECT REF: DRAWING No.:

THIS DRAWING IS TO BE READ INCONJUNCTION WITH ALL RELEVANT ARCHITECTS AND SPECIALISTS LATEST DRAWINGS AND SPECIFICATIONS.
ANY DISCREPANCIES TO BE REPORTED PRIOR TO WORK BEING CARRIED OUT.

ALL DIMENSIONS ARE IN MILLIMETERS ALL LEVELS ARE IN METRES

STRUCTURE TO BE CO-ORDINATED WITH ARCHITECTS AND M + E DRAWINGS/DESIGN

P = Preliminary A = Approval T = Tender C = Construction

19366-JUBB-XX-XX-DR-S-053

Revision Referencing

Bristol, Cardiff, Plymouth, Winchester 2A Oak Tree Court, Mulberry Drive, Cardiff Gate Business Park, Cardiff