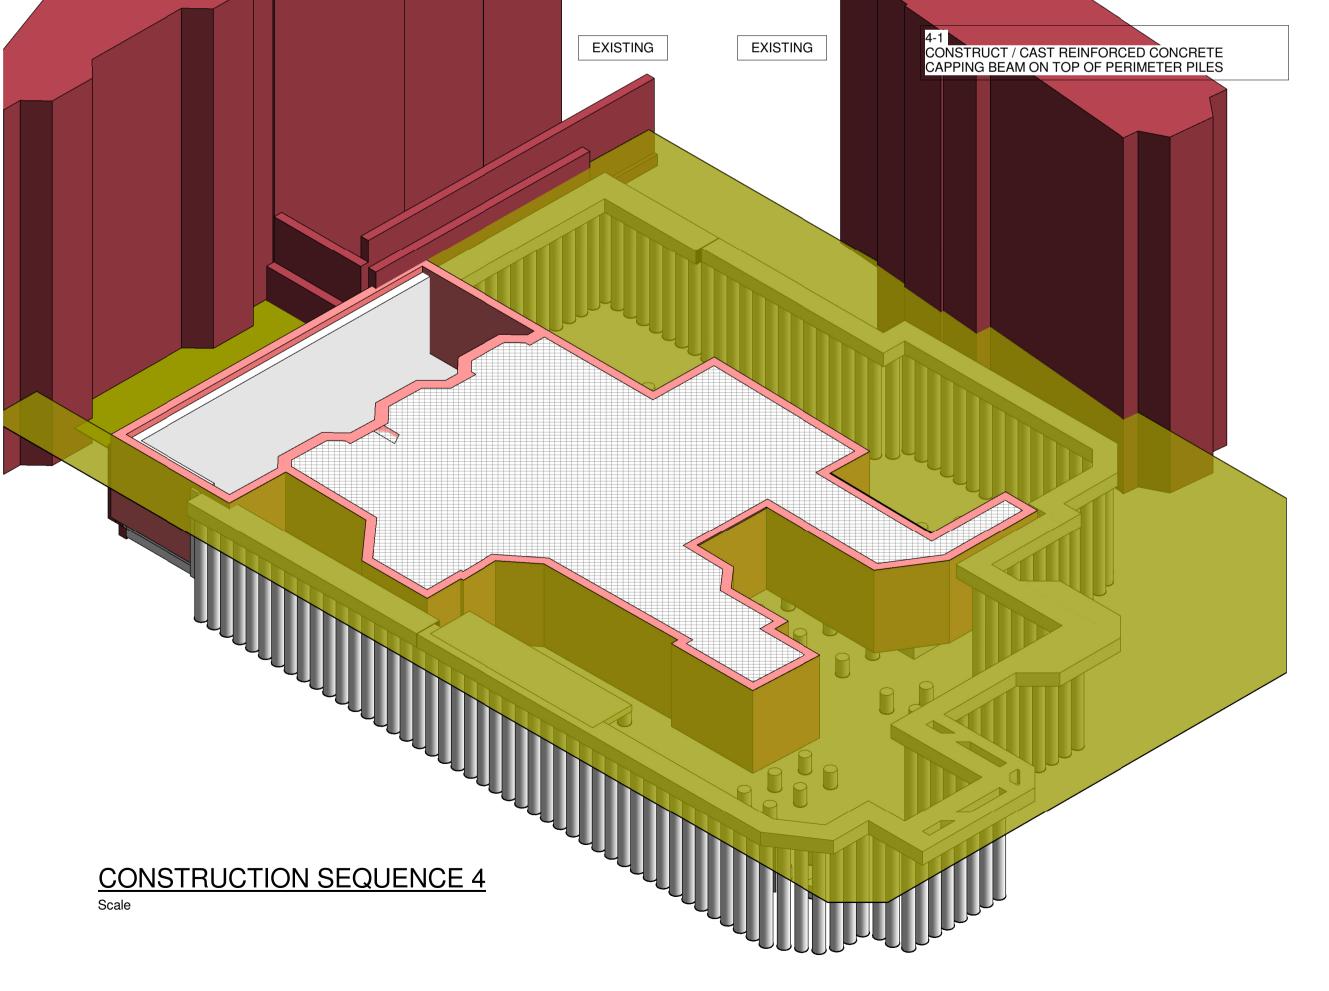

# <u>NOTES</u>

- THIS DRAWING IS TO BE READ INCONJUNCTION WITH ALL RELEVANT ARCHITECTS AND SPECIALISTS LATEST DRAWINGS AND SPECIFICATIONS.
  ANY DISCREPANCIES TO BE REPORTED PRIOR TO WORK BEING CARRIED OUT.
- ALL DIMENSIONS ARE IN MILLIMETERS ALL LEVELS ARE IN METRES
- STRUCTURE TO BE CO-ORDINATED WITH ARCHITECTS AND M + E DRAWINGS/DESIGN

P1 18.02.20 PLANNING ISSUE JRM WY
Rev Date Description By Apvd

PROJECT:
FRANCIS GARDNER HOUSE.
LONDON

TITLE:
CONSTRUCTION SEQUENCE
SHEET 4

CLIENT:
Empiric (London, Francis Gardner Hall)
Limited

PROJECT REF: STATUS: REV: 19366 P1

DRAWING No.: 19366-JUBB-XX-XX-DR-S-054

Revision Referencing

SCALE@A1:

P = Preliminary A = Approval T = Tender C = Construction

Bristol, Cardiff, Plymouth, Winchester jubb.uk.com Suite B, The West Suite, St James Parade, Bristol, BS1 3LH +44(0)117 922 6266