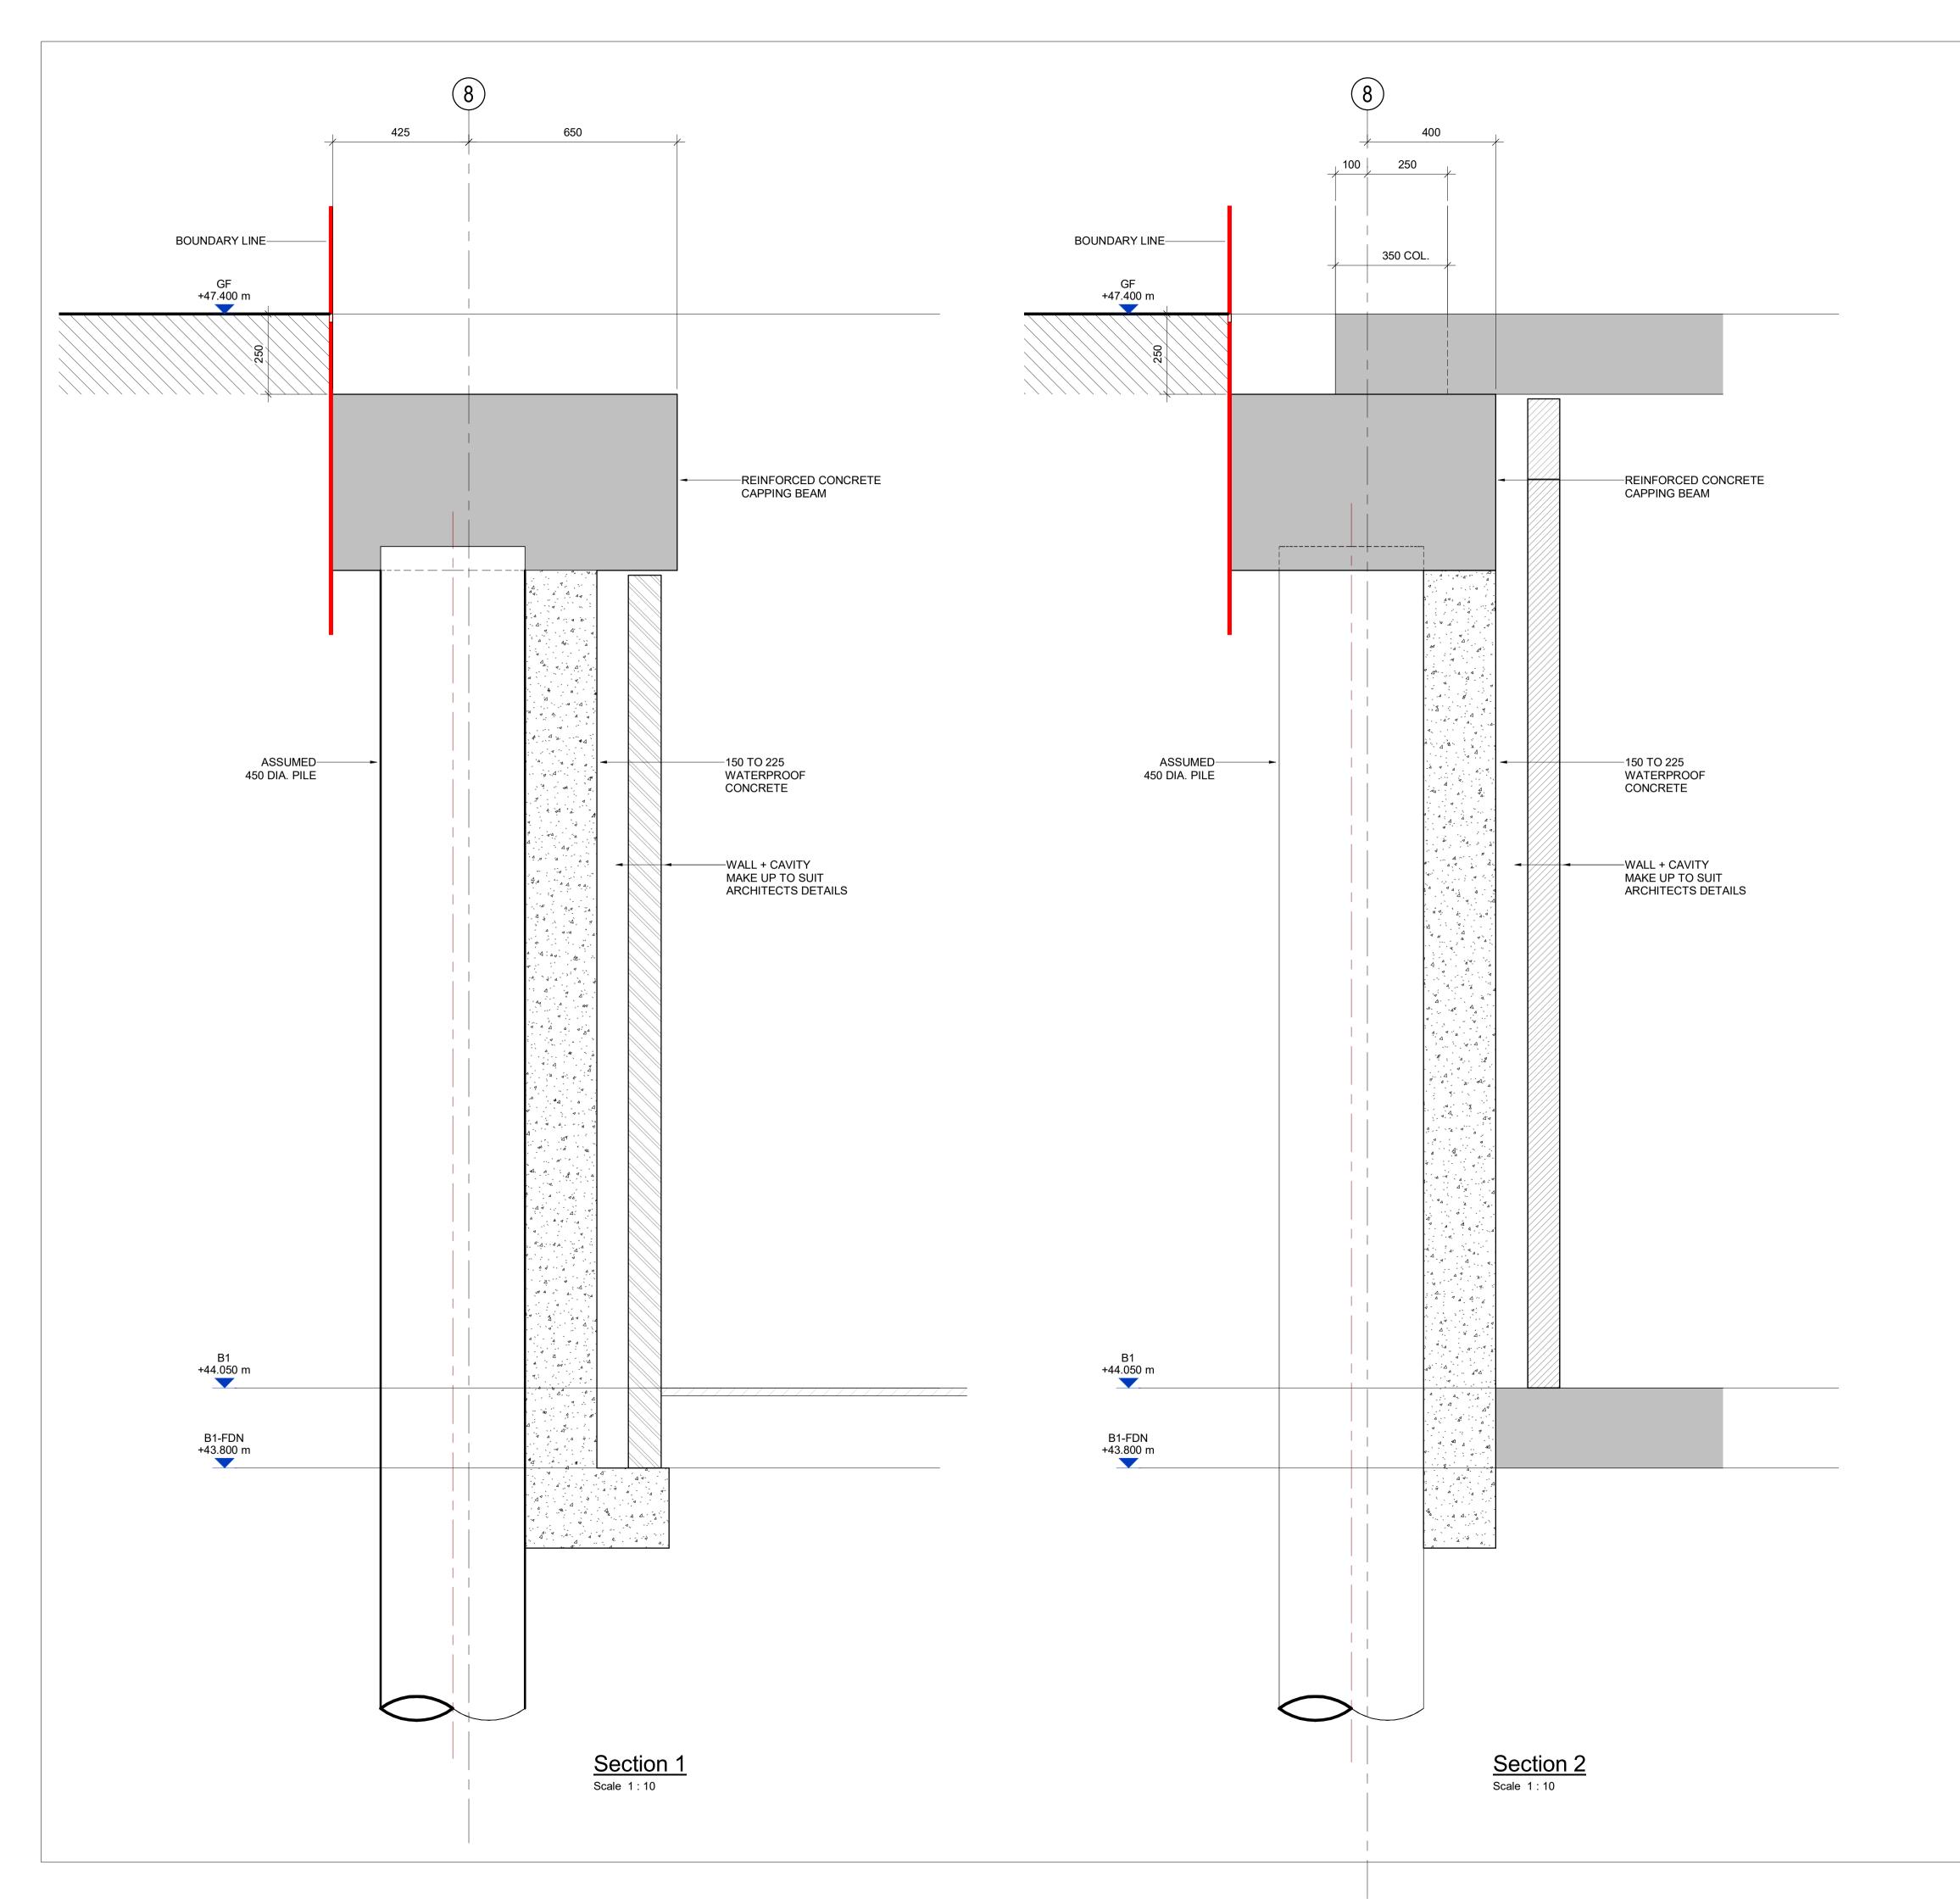

P2 | 17.02.20 | PLANNING ISSUE JRM WY
JRM WY
By Apvd P1 23.01.20 PRELIMINARY ISSUE Rev Date Description PROJECT: FRANCIS GARDNER HOUSE. LONDON

TITLE: DETAIL SECTIONS - SHEET 1

CLIENT: Empiric (London, Francis Gardner Hall) Limited

SCALE@A1: 1:10

STATUS: REV: PROJECT REF: 19366 **DRAWING No.:** 

19366-JUBB-XX-XX-DR-S-026

Revision Referencing

- THIS DRAWING IS TO BE READ INCONJUNCTION WITH ALL RELEVANT ARCHITECTS AND SPECIALISTS LATEST DRAWINGS AND SPECIFICATIONS.
  ANY DISCREPANCIES TO BE REPORTED PRIOR TO WORK BEING CARRIED OUT.
- ALL DIMENSIONS ARE IN MILLIMETERS ALL LEVELS ARE IN METRES
- STRUCTURE TO BE CO-ORDINATED WITH ARCHITECTS AND M + E DRAWINGS/DESIGN