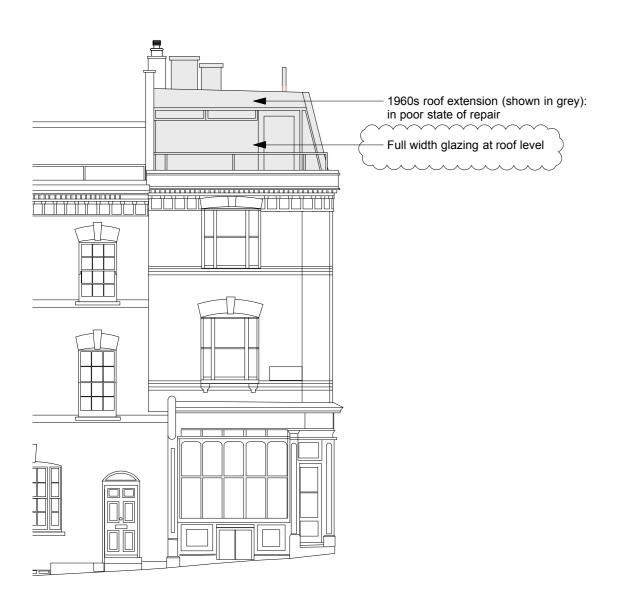

) 1 2 5m

Scale Bar

**Existing South East Elevation** 

Proposed South East Elevation

| В   | 08/09/2020 | Top floor window amended                                                                           | TH |
|-----|------------|----------------------------------------------------------------------------------------------------|----|
| A   | 17/08/2020 | Material confirmation of proposed window and balustrade. Confirmation of existing width of window. | ТН |
| -   | 29/05/20   |                                                                                                    | TH |
| Rev | Date       | Details                                                                                            | By |