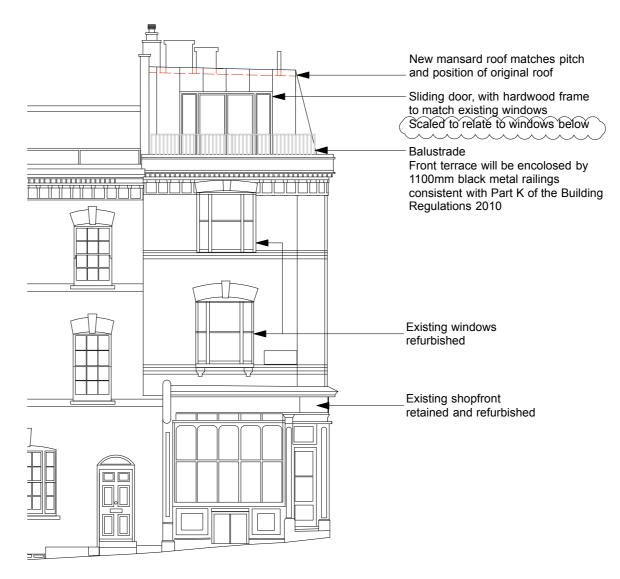

) 1 2 5m

Scale Bar

**Existing South East Elevation** 

Proposed South East Elevation

| В   | 08/09/2020 | Top floor window amended                                                                           | TH |
|-----|------------|----------------------------------------------------------------------------------------------------|----|
| A   | 17/08/2020 | Material confirmation of proposed window and balustrade. Confirmation of existing width of window. | ТН |
| -   | 29/05/20   |                                                                                                    | TH |
| Rev | Date       | Details                                                                                            | By |