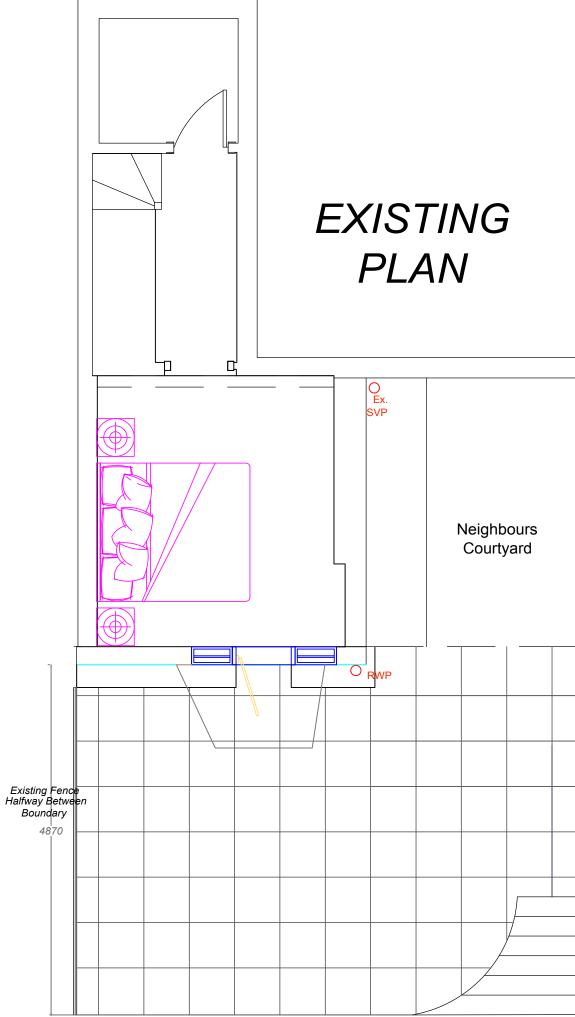

## **NEW EXTENSION - 5**

EXISTING AND PROPOSED LOWER GROUND FLOOR

Date: 27/04/20 Drawn: TJ

Scale: 1:50 @ A3

Drg title<sup>TJS-</sup> HILLFIELD - NEW EXTENSION PROPOSED & EXISTING SITE PLAN

| Date | Description | Initials |
|------|-------------|----------|
|      |             |          |
|      |             |          |
|      |             |          |