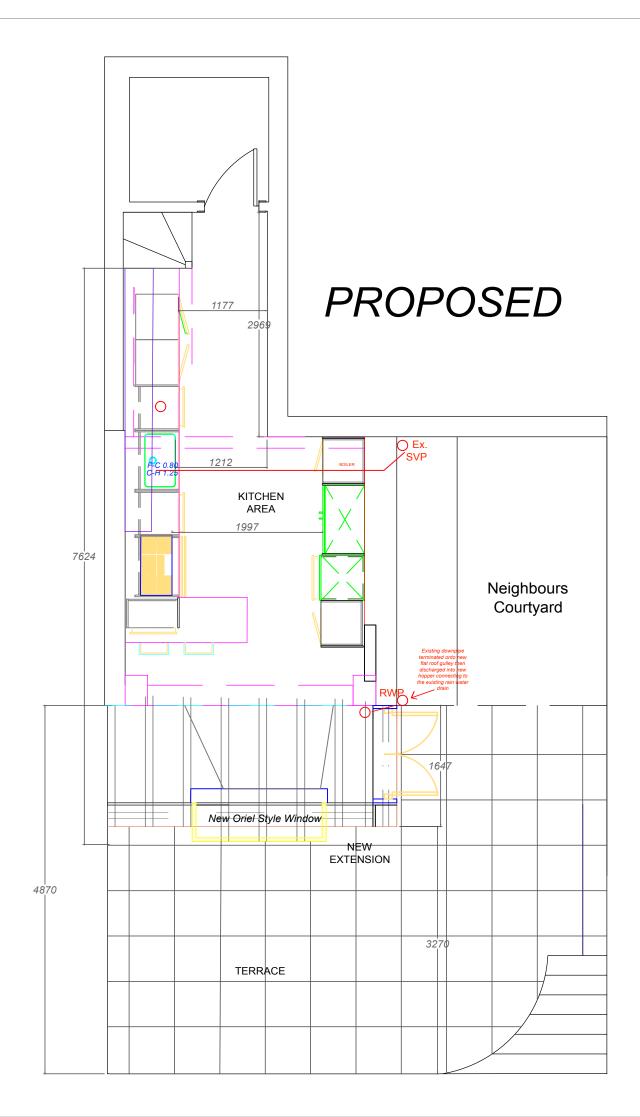

## **NEW EXTENSION - 5**

EXISTING AND PROPOSED LOWER GROUND FLOOR

Date: 27/04/20 Drawn: TJ

Scale: 1:50 @ A3

Drg title<sup>TJS-</sup> HILLFIELD - NEW EXTENSION PROPOSED & EXISTING SITE PLAN

| Date | Description | Initials |
|------|-------------|----------|
|      |             |          |
|      |             |          |
|      |             |          |