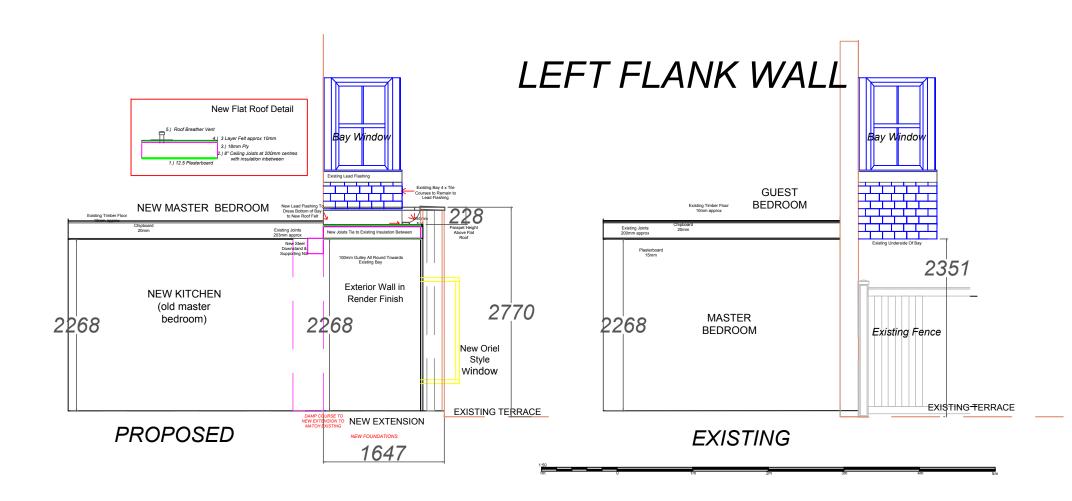

## Flat 2, 52 HILLFIELD ROAD NW6 1PZ

**NEW EXTENSION - 4** 

PROPOSED & EXISTING REAR LEFT ELEVATION

Date: 26/06/20 Drawn

Scale: 1:50 @ A3

Drg title: TJS- HILLFIELD\_EXISTING & PROPOSED\_REAR LEFT ELEVATION