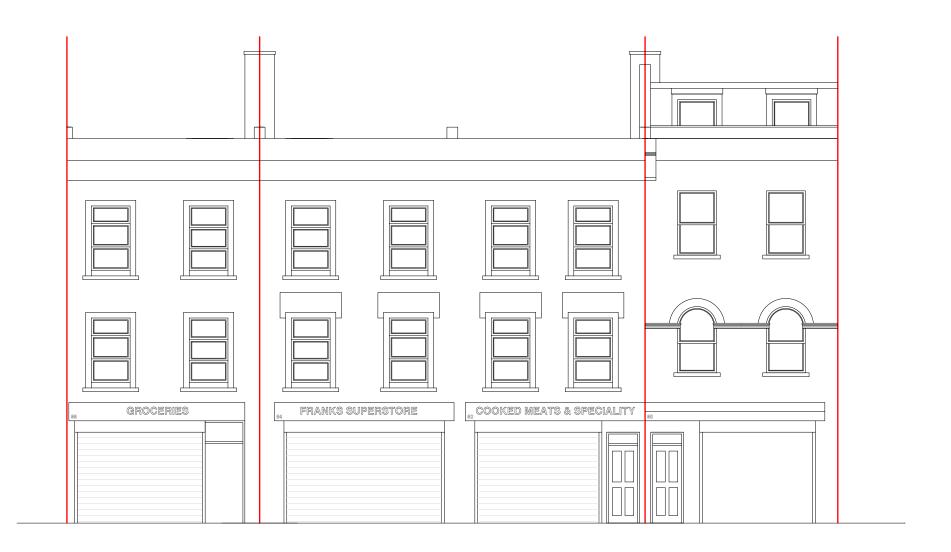

**Existing Front Elevation** 

Scale:1:100

Dimensions to be verified on site
DO NOT SCALE FROM THIS DRAWING.
Any areas indicated on this drawing are for guidance only.
No responsibility is taken for their accuracy. This drawing is the property of **BANCIL PARTNERSHIP LTD** Copyright is reserved by them and the drawing is issued on the condition that it is not copied, reproduced, retained or disclosed to any unauthorised person, either wholly or in part without the consent in writing of BANCIL PARTNERSHIP LTD

Site Address: Client Detail: Title: 62 - 64 Queens Crecent **Existing Elevation** London NW5 4EE Scale: 1:100 Paper Size: А3 27-29 The Broadway, Southall, Middx, UB1 1JY Tel: 020 8574 4546 Fax: 020 8574 4526