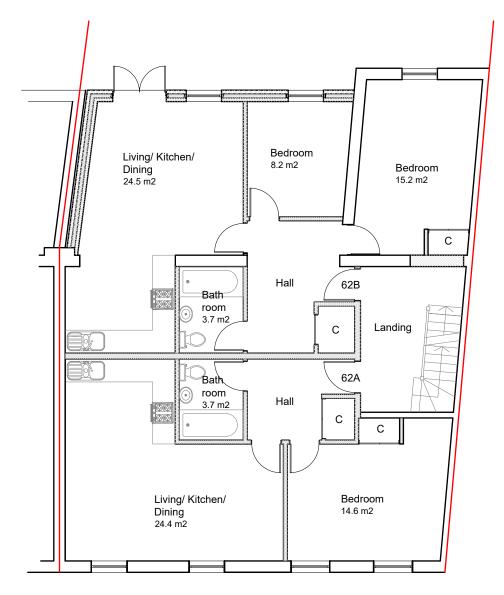

## Proposed First Floor Plan

PL/VP/2914 - 07

Scale:1:100

BANCIL PARTNERSHIP Dimensions to be verified on site DO NOT SCALE FROM THIS DRAWING. Any areas indicated on this drawing are for guidance only. No responsibility is taken for their accuracy.

This drawing is the property of BANCIL PARTNERSHIP

Copyright is reserved by them and the drawing is issued on the condition that it is not copied, reproduced, retained or disclosed to any unauthorised person, either wholly or in part without the consent in writing of **BANCIL PARTNERSHIP LTD**27-29 The Broadway, Southall, Middx, UB1 1J

|               | Site Address:                            | Client Detail: | Title:               |             |    |  |
|---------------|------------------------------------------|----------------|----------------------|-------------|----|--|
| ne<br>ed<br>e | 2 - 64 Queens Crecent<br>ondon<br>W5 4EE |                | Proposed Floor Plans |             |    |  |
|               |                                          |                |                      |             |    |  |
| 1JY           | Tel: 020 8574 4546 Fax: 020              | Scale:         | 1:100                | Paper Size: | A3 |  |