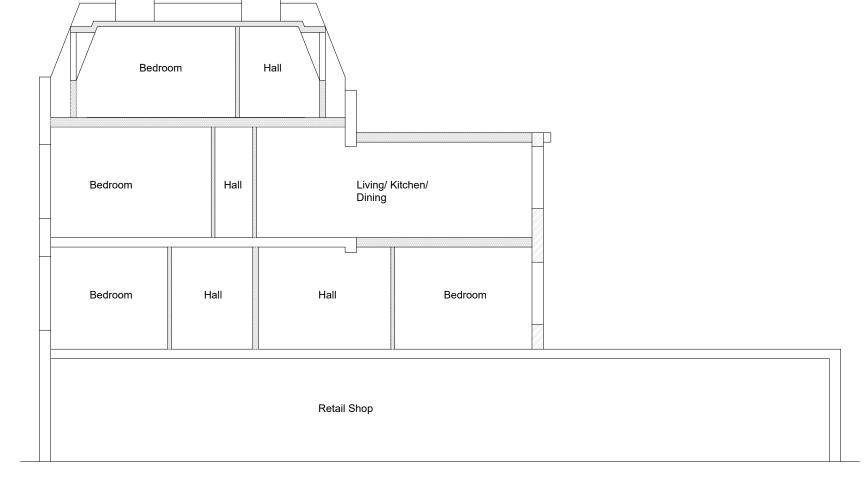

Proposed Section A-A
Scale:1:100

Proposed Section B-B Scale:1:100

|             | Dimensions to be verified on site DO NOT SCALE FROM THIS DRAWING. Any areas indicated on this drawing are for guidance only. | Site Address:          | Client Detail: | Title:           |                |             | Drawn By: NM F |             | Revisions:      |          |      |  |
|-------------|------------------------------------------------------------------------------------------------------------------------------|------------------------|----------------|------------------|----------------|-------------|----------------|-------------|-----------------|----------|------|--|
|             | No recognition in taken for their accuracy                                                                                   | 62 - 64 Queens Crecent |                | Proposed Section |                |             |                |             | Rev             | Revision | Date |  |
| $\cap$      | This drawing is the property of BANCIL PARTNERSHIP                                                                           |                        |                | ,                |                |             |                | Checked By: | PP              |          |      |  |
|             | LTD Copyright is reserved by them and the drawing is issued on the                                                           | NW5 4EE                |                |                  |                |             | Date:          | 09/2018     |                 |          |      |  |
| DANGII      | condition that it is not copied, reproduced, retained or disclosed                                                           |                        |                |                  |                |             |                | Date.       | 03/2010         |          |      |  |
| BANGIL      | to any unauthorised person, either wholly or in part without the consent in writing of <b>BANCIL PARTNERSHIP LTD</b>         |                        |                |                  |                |             | Ť              | Drawing No. | PL/VP/2914 - 09 |          |      |  |
| PARTNERSHIP |                                                                                                                              |                        |                | Scale:           | 1:100          | Paper Size: | Δ3             | ľ           |                 |          |      |  |
| LTD         | 27-29 The Broadway, Southall, Middx, UB1 1JY Tel: 020 8574 4546 Fax: 020 8574 4526                                           |                        | 30aie. 1.100   |                  | raper Size. AS |             |                |             |                 |          |      |  |