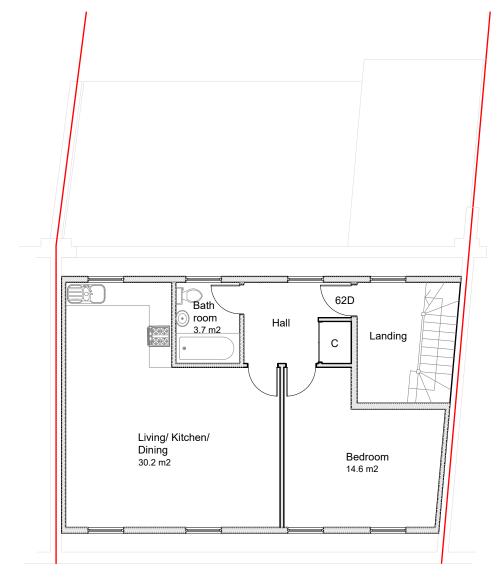

FLAT A - 1 BED (2 PERSON) =  $50.1 \text{ m}_2$ FLAT B - 2 BED (3 PERSON) = 63.1 m<sup>2</sup> FLAT C - 3 BED (5 PERSON) = 88.1 m<sup>2</sup> FLAT D - 1 BED (2 PERSON) =  $56.4 \text{ m}_2$ 

Proposed Second Floor Plan

Scale:1:100

Proposed Third Floor Plan

Scale:1:100

| Dimensions to be verified on site DO NOT SCALE FROM THIS DRAWING. Any areas indicated on this drawing are for guidance only.                                                                                                                                                                          | Site Address: | Client Detail: | Title:     |             |    |  |  |  |
|-------------------------------------------------------------------------------------------------------------------------------------------------------------------------------------------------------------------------------------------------------------------------------------------------------|---------------|----------------|------------|-------------|----|--|--|--|
| o'responsibility is taken for their accuracy.  his drawing is the property of BANCIL PARTNERSHIP TD Oppyright is reserved by them and the drawing is issued on the ondition that it is not copied, reproduced, retained or disclosed or any unauthorised person, either wholly or in part without the |               |                | Proposed F | loor Plans  |    |  |  |  |
| consent in writing of <b>BANCIL PARTNERSHIP LTD</b> 27-29 The Broadway, Southall, Middx, UB1 1JY                                                                                                                                                                                                      | 0 8574 4526   | Scale:         | 1:100      | Paper Size: | A3 |  |  |  |

Drawn By: NM Checked By: Date:

Drawing No.

09/2018 PL/VP/2914 - 07

| Rev | risions: |      |
|-----|----------|------|
| Rev | Revision | Date |
|     |          |      |
|     |          |      |
|     |          |      |
|     |          |      |