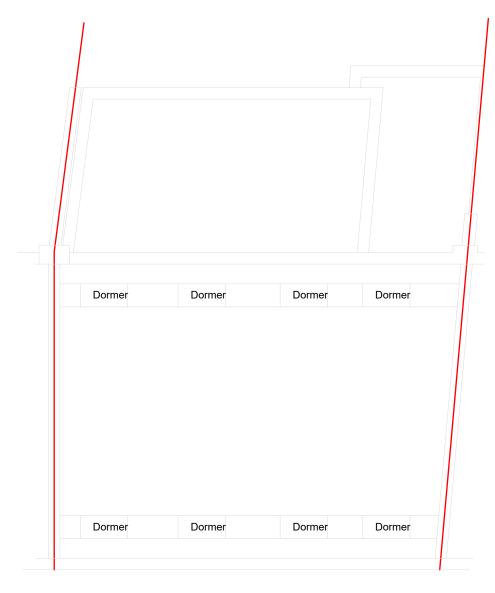

Proposed Roof Plan Scale:1:100

Dimensions to be verified on site
DO NOT SCALE FROM THIS DRAWING.
Any areas indicated on this drawing are for guidance only.
No responsibility is taken for their accuracy. This drawing is the property of **BANCIL PARTNERSHIP LTD** 

Site Address: Client Detail: Title: 62 - 64 Queens Crecent Proposed Roof Plan London NW5 4EE Scale: 1:100 Paper Size: A3 27-29 The Broadway, Southall, Middx, UB1 1JY Tel: 020 8574 4546 Fax: 020 8574 4526

NM Drawn By: Checked By:

Date: 09/2018 Drawing No. PL/VP/2914 - 08 Revisions:

| Rev | Revision | Date |
|-----|----------|------|
|     |          |      |
|     |          |      |
|     |          |      |
|     |          |      |
|     |          |      |