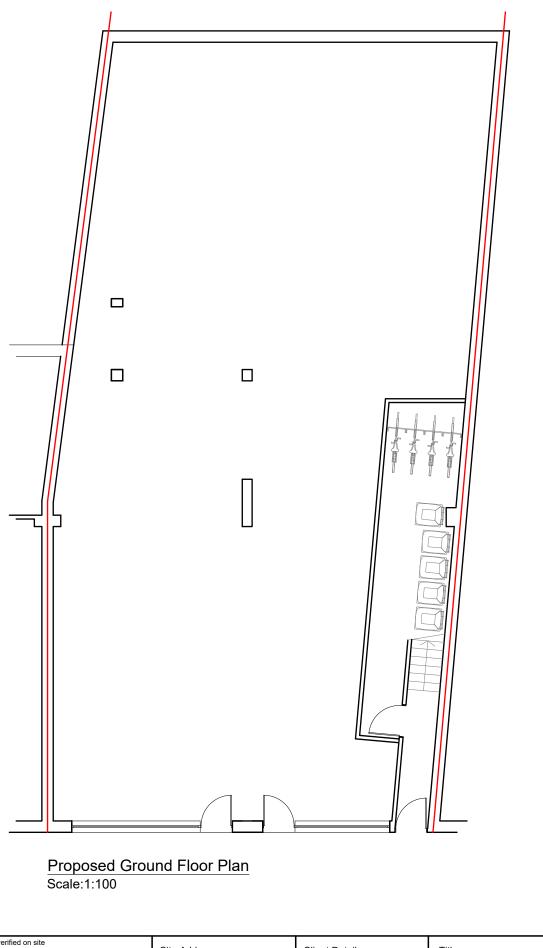

## Proposed First Floor Plan

PL/VP/2914 - 07

Scale:1:100

BANCIL PARTNERSHIP Dimensions to be verified on site DO NOT SCALE FROM THIS DRAWING. Any areas indicated on this drawing are for guidance only. No responsibility is taken for their accuracy.

|               | Site Address:                            | Client Detail: | Title:               |             |    |  |
|---------------|------------------------------------------|----------------|----------------------|-------------|----|--|
| ne<br>ed<br>e | 2 - 64 Queens Crecent<br>ondon<br>W5 4EE |                | Proposed Floor Plans |             |    |  |
|               |                                          |                |                      |             |    |  |
| 1JY           | Tel: 020 8574 4546 Fax: 020              | Scale:         | 1:100                | Paper Size: | A3 |  |