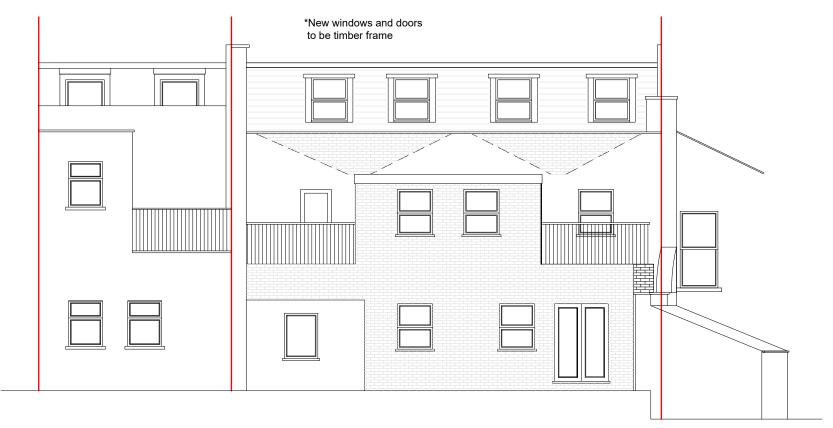

**Proposed Rear Elevation** 

Scale:1:100

Dimensions to be verified on site
DO NOT SCALE FROM THIS DRAWING.
Any areas indicated on this drawing are for guidance only.
No responsibility is taken for their accuracy.

| Dimensions to be verified on site DO NOT SCALE FROM THIS DRAWING. Any areas indicated on this drawing are for guidance only.                                                                                                                                                                                     | Site Address:                               | Client Detail: | Title:     |          |             |    |
|------------------------------------------------------------------------------------------------------------------------------------------------------------------------------------------------------------------------------------------------------------------------------------------------------------------|---------------------------------------------|----------------|------------|----------|-------------|----|
| No responsibility is taken for their accuracy.  This drawing is the property of <b>BANCIL PARTNERSHIP LTD</b> Copyright is reserved by them and the drawing is issued on the condition that it is not copied, reproduced, retained or disclosed to any unauthorised person, either wholly or in part without the | 62 - 64 Queens Crecent<br>London<br>NW5 4EE |                | Proposed E | levation |             |    |
| consent in writing of BANCIL PARTNERSHIP LTD                                                                                                                                                                                                                                                                     |                                             |                |            |          |             |    |
| 27-29 The Broadway, Southall, Middx, UB1 1JY Tel: 020 8574 4546 Fax: 020 8574 4526                                                                                                                                                                                                                               |                                             |                | Scale:     | 1:100    | Paper Size: | A3 |