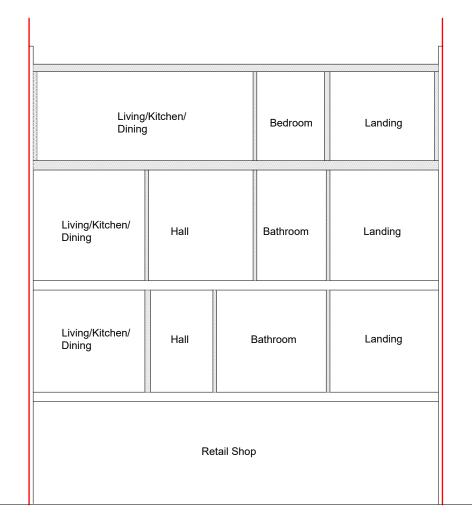

FLAT A - 1 BED (2 PERSON) = 50.1 m2 FLAT B - 2 BED (3 PERSON) = 63.1 m2 FLAT C - 3 BED (5 PERSON) = 88.1 m2 FLAT D - 1 BED (2 PERSON) = 56.4 m2

Revisions:

FLAT A - 1 BED (2 PERSON) =  $50.1 \text{ m}_2$ FLAT B - 2 BED (3 PERSON) = 63.1 m<sup>2</sup> FLAT C - 3 BED (5 PERSON) = 88.1 m<sup>2</sup> FLAT D - 1 BED (2 PERSON) =  $56.4 \text{ m}_2$ 

Proposed Second Floor Plan