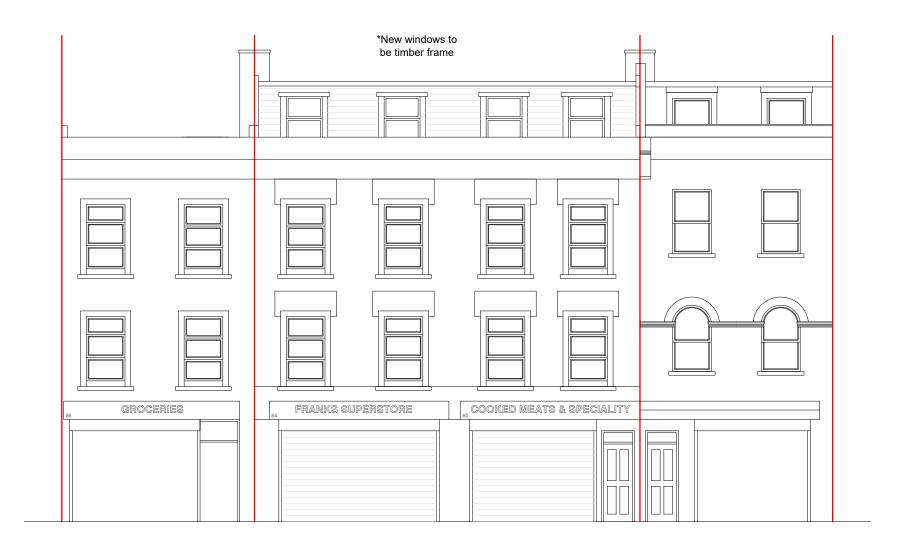

Proposed Front Elevation

Scale:1:100

| Dimensions to be verified on site                          |
|------------------------------------------------------------|
| DO NOT SCALE FROM THIS DRAWING.                            |
| Any areas indicated on this drawing are for guidance only. |
| No responsibility is taken for their accuracy.             |
|                                                            |
| This drawing is the property of BANCIL PARTNERSHIP         |

| DO NOT SCALE FROM THIS DRAWING.  Any areas indicated on this drawing are for guidance only.                                                                                                                                                                                                                      | Site Address:                               | Client Detail: | Title:     |         |             |    |
|------------------------------------------------------------------------------------------------------------------------------------------------------------------------------------------------------------------------------------------------------------------------------------------------------------------|---------------------------------------------|----------------|------------|---------|-------------|----|
| No responsibility is taken for their accuracy.  This drawing is the property of <b>BANCIL PARTNERSHIP LTD</b> Copyright is reserved by them and the drawing is issued on the condition that it is not copied, reproduced, retained or disclosed to any unauthorised person, either wholly or in part without the | 62 - 64 Queens Crecent<br>London<br>NW5 4EE |                | Proposed E | evation |             |    |
| consent in writing of <b>BANCIL PARTNERSHIP LTD</b> 27-29 The Broadway, Southall, Middx, UB1 1JY                                                                                                                                                                                                                 | Tel: 020 8574 4546 Fax: 020                 | 0 8574 4526    | Scale:     | 1:100   | Paper Size: | A3 |