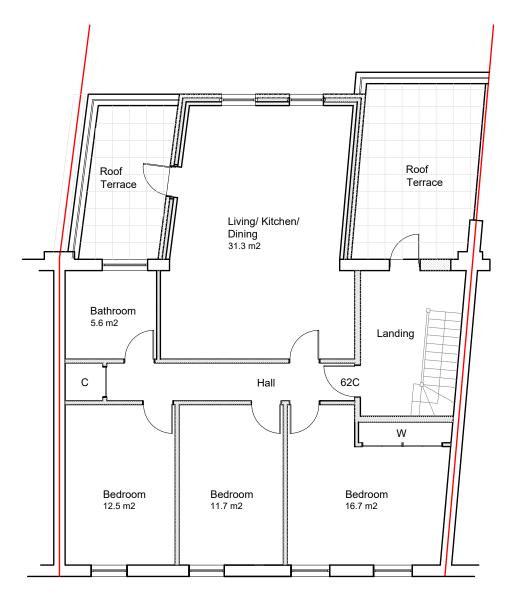

FLAT A - 1 BED (2 PERSON) =  $50.1 \text{ m}_2$ FLAT B - 2 BED (3 PERSON) = 63.1 m<sup>2</sup> FLAT C - 3 BED (5 PERSON) = 88.1 m<sup>2</sup> FLAT D - 1 BED (2 PERSON) =  $56.4 \text{ m}_2$ 

Proposed Second Floor Plan

Scale:1:100

Proposed Third Floor Plan

Scale:1:100

| Dimensions to be verified on site DO NOT SCALE FROM THIS DRAWING. Any areas indicated on this drawing are for guidance only.                                                                                                                                                                          | Site Address: | Client Detail: | Title:     |             |    |  |  |  |
|-------------------------------------------------------------------------------------------------------------------------------------------------------------------------------------------------------------------------------------------------------------------------------------------------------|---------------|----------------|------------|-------------|----|--|--|--|
| o'responsibility is taken for their accuracy.  his drawing is the property of BANCIL PARTNERSHIP TD Oppyright is reserved by them and the drawing is issued on the ondition that it is not copied, reproduced, retained or disclosed or any unauthorised person, either wholly or in part without the |               |                | Proposed F | loor Plans  |    |  |  |  |
| consent in writing of <b>BANCIL PARTNERSHIP LTD</b> 27-29 The Broadway, Southall, Middx, UB1 1JY                                                                                                                                                                                                      | 0 8574 4526   | Scale:         | 1:100      | Paper Size: | A3 |  |  |  |

Drawn By: NM Checked By: Date:

Drawing No.

09/2018 PL/VP/2914 - 07

| Rev | risions: |      |
|-----|----------|------|
| Rev | Revision | Date |
|     |          |      |
|     |          |      |
|     |          |      |
|     |          |      |