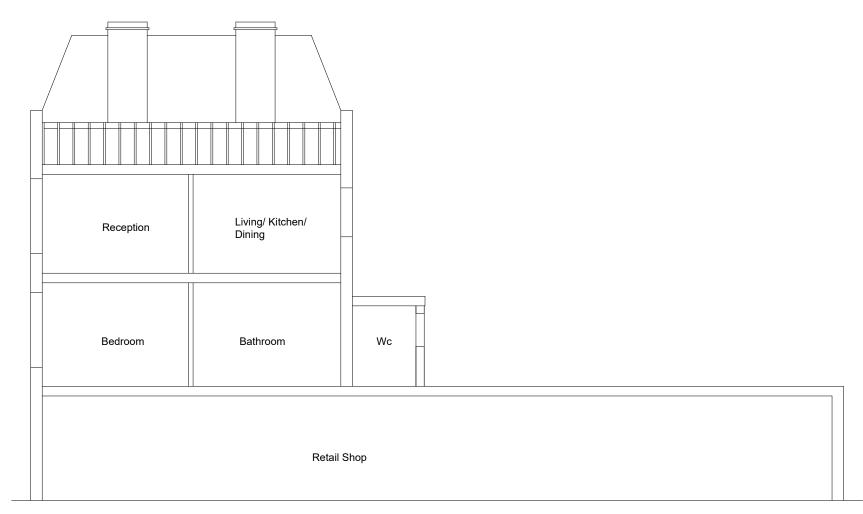

Existing Section A-A
Scale:1:100

Existing Section B-B Scale:1:100

|             | -                                                                                                                                                          | ÷                            | ÷           |                  |       |                |    |             |                 |  |      |  |     |
|-------------|------------------------------------------------------------------------------------------------------------------------------------------------------------|------------------------------|-------------|------------------|-------|----------------|----|-------------|-----------------|--|------|--|-----|
| h           | Dimensions to be verified on site DO NOT SCALE FROM THIS DRAWING. Any areas indicated on this drawing are for guidance only.  Site Address: Client Detail: |                              | Title:      |                  |       | Drawn By: NM   |    | Revisions:  |                 |  |      |  |     |
|             | No reapposibility is taken for their acquireact                                                                                                            | 62 - 64 Queens Crecent       |             | Existing Section |       | Checked By: PP |    | Rev         | Revision        |  | Date |  |     |
|             | This drawing is the property of BANCIL PARTNERSHIP                                                                                                         | London                       |             | _                |       |                |    | Checked by. | FF              |  |      |  | , , |
|             | LTD Copyright is reserved by them and the drawing is issued on the                                                                                         | NW5 4EE                      |             |                  |       |                |    | Date:       | 09/2018         |  |      |  |     |
| BANCII      | condition that it is not copied, reproduced, retained or disclosed                                                                                         |                              |             |                  |       |                |    |             |                 |  |      |  |     |
| PARTNERSHIP | to any unauthorised person, either wholly or in part without the consent in writing of <b>BANCIL PARTNERSHIP LTD</b>                                       |                              |             |                  |       | 1              |    | Drawing No. | PL/VP/2914 - 03 |  |      |  |     |
| LTD         | 27-29 The Broadway, Southall, Middx, UB1 1J                                                                                                                | Y Tel: 020 8574 4546 Fax: 02 | 0 8574 4526 | Scale:           | 1:100 | Paper Size:    | A3 |             |                 |  |      |  |     |