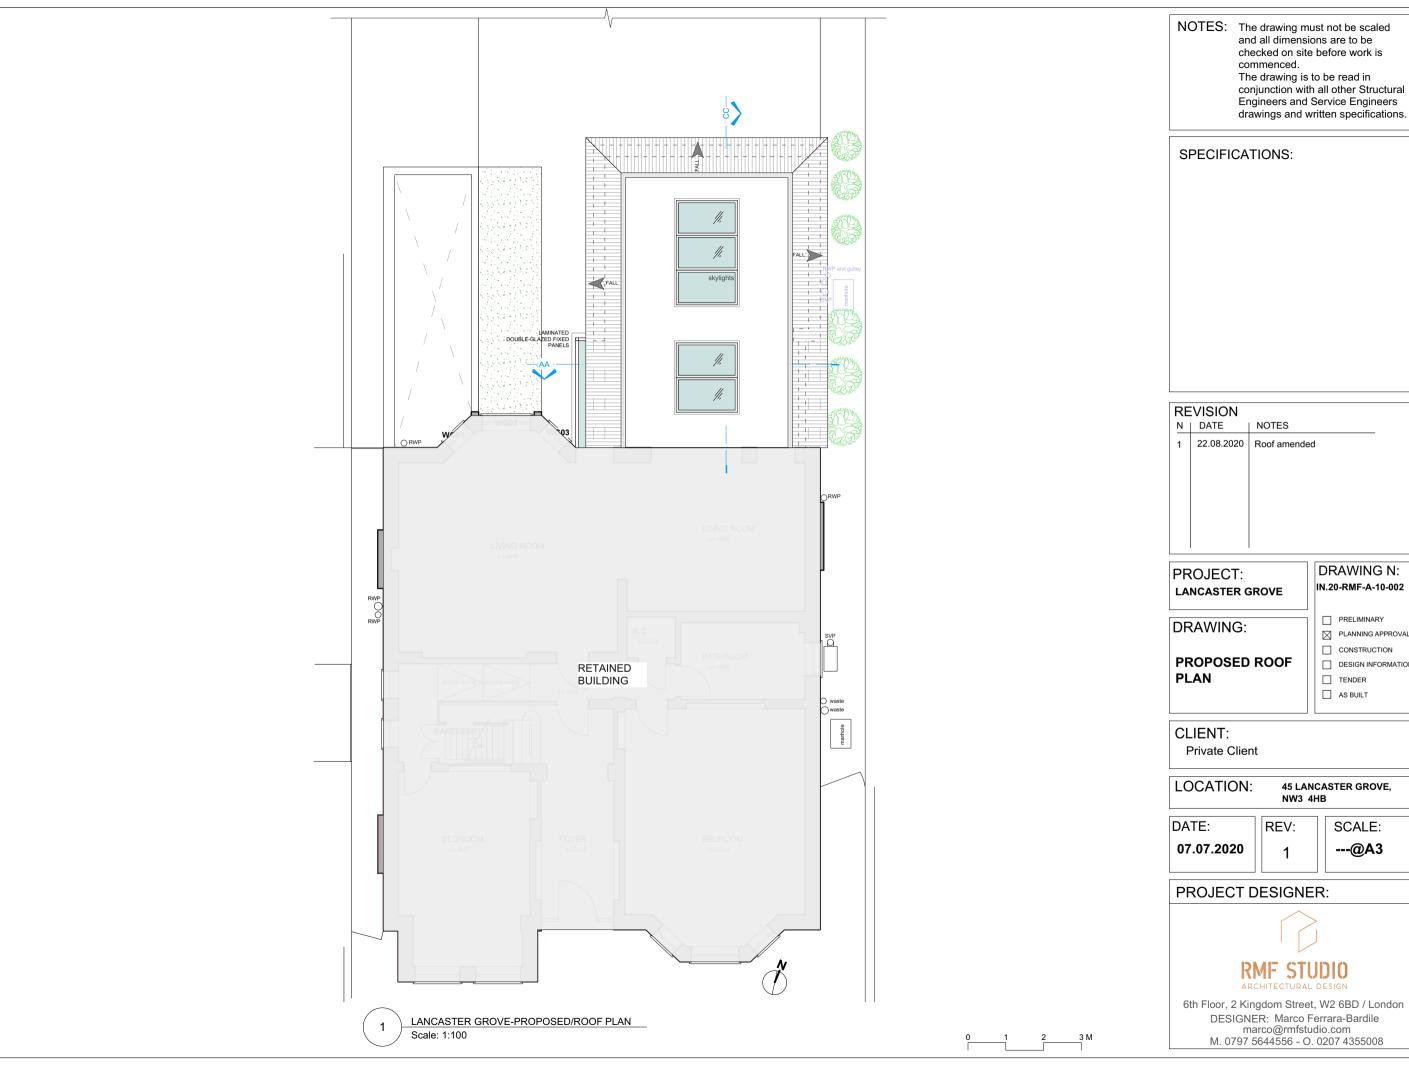

checked on site before work is

conjunction with all other Structural Engineers and Service Engineers drawings and written specifications.

| REVISION |            |              |  |  |  |  |  |
|----------|------------|--------------|--|--|--|--|--|
| N        | DATE       | NOTES        |  |  |  |  |  |
| 1        | 22.08.2020 | Roof amended |  |  |  |  |  |
|          |            |              |  |  |  |  |  |
|          |            |              |  |  |  |  |  |
|          |            |              |  |  |  |  |  |
|          |            |              |  |  |  |  |  |
|          |            |              |  |  |  |  |  |
|          |            |              |  |  |  |  |  |
|          |            |              |  |  |  |  |  |

DRAWING N: IN.20-RMF-A-10-002

PRELIMINARY

PLANNING APPROVAL CONSTRUCTION

DESIGN INFORMATION

45 LANCASTER GROVE,

SCALE:

DESIGNER: Marco Ferrara-Bardile marco@rmfstudio.com
M. 0797 5644556 - O. 0207 4355008

NOTES: The drawing must not be scaled and all dimensions are to be checked on site before work is commenced.

The drawing is to be read in conjunction with all other Structural Engineers and Service Engineers drawings and written specifications.

| RE | VISION     |              |  |
|----|------------|--------------|--|
| N  | DATE       | NOTES        |  |
| 1  | 22.08.2020 | Roof amended |  |
|    |            |              |  |
|    |            |              |  |
|    |            |              |  |
|    |            |              |  |
|    |            |              |  |
|    |            |              |  |
|    |            |              |  |
|    | l .        | !            |  |