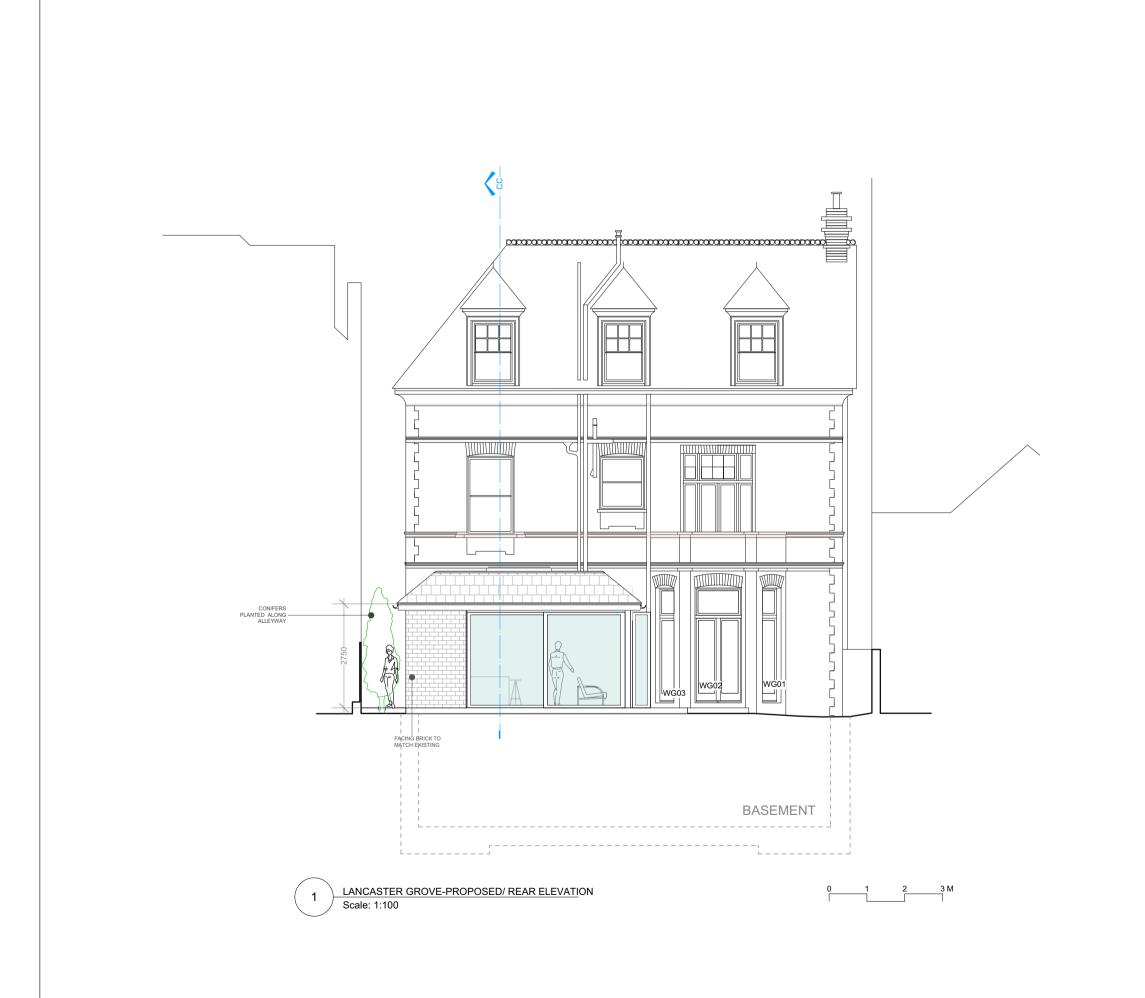

PROJECT: LANCASTER GROVE

DRAWING N: IN.20-RMF-A-20-001

DRAWING:

☐ PRELIMINARY
☐ PLANNING APPROVAL

AS BUILT

PROPOSED ELEVATIONS

CONSTRUCTION
DESIGN INFORMATION
TENDER

CLIENT: Private Client

LOCATION: 45 LANCASTER GROVE, NW3 4HB

DATE:

REV:

SCALE: **---@A3** 

07.07.2020

PROJECT DESIGNER:

6th Floor, 2 Kingdom Street, W2 6BD / London DESIGNER: Marco Ferrara-Bardile marco@rmfstudio.com
M. 0797 5644556 - O. 0207 4355008