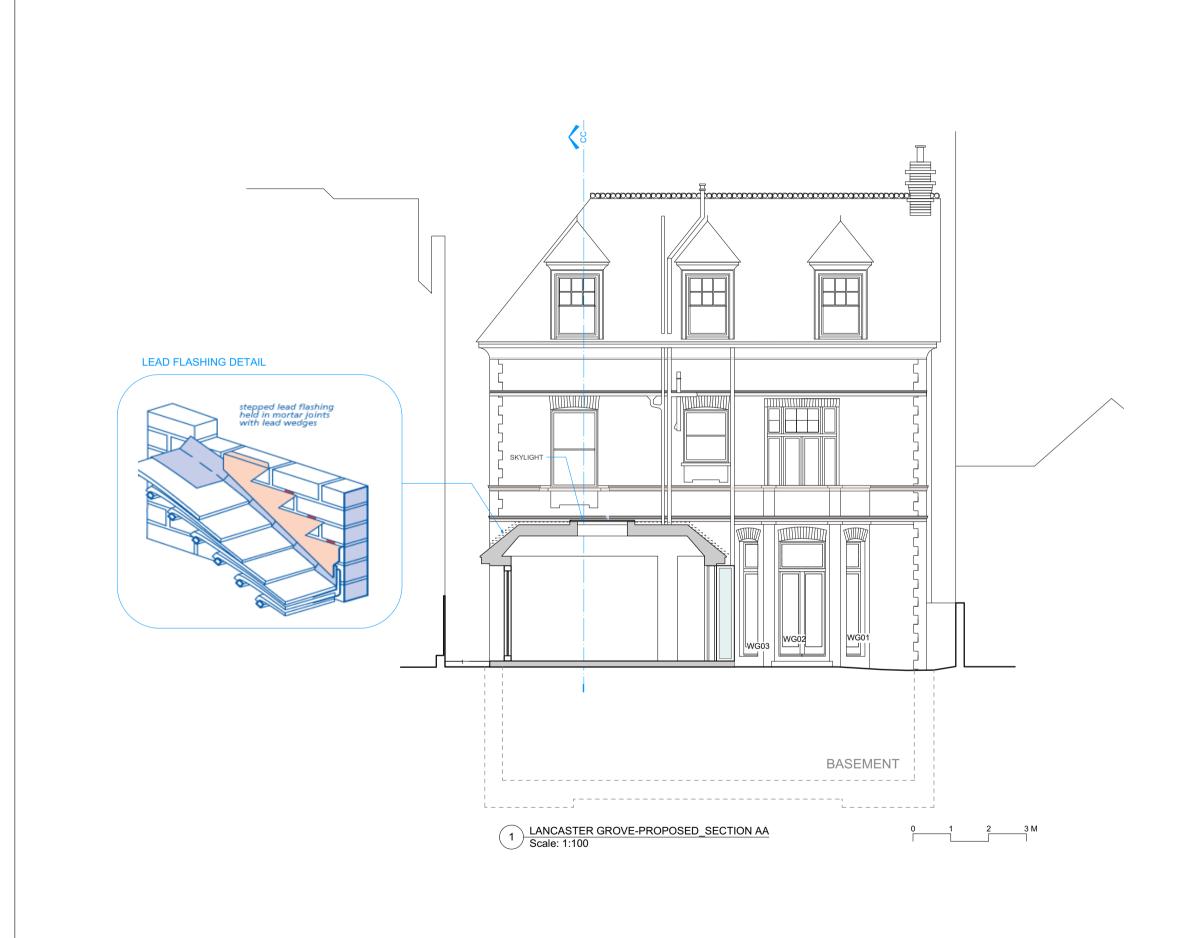

OTES        |  |
| 1  | 22.08.2020 | Roof amended |  |
|    |            |              |  |
|    |            |              |  |
|    |            |              |  |
|    |            |              |  |
|    |            |              |  |
|    |            |              |  |
|    |            |              |  |
|    | l .        | !            |  |

PROJECT: LANCASTER GROVE

DRAWING N: IN.20-RMF-A-20-001

DRAWING:

☐ PRELIMINARY
☐ PLANNING APPROVAL

AS BUILT

PROPOSED ELEVATIONS

CONSTRUCTION
DESIGN INFORMATION
TENDER

CLIENT: Private Client

LOCATION: 45 LANCASTER GROVE, NW3 4HB

DATE:

REV:

SCALE: **---@A3** 

07.07.2020

PROJECT DESIGNER:



6th Floor, 2 Kingdom Street, W2 6BD / London DESIGNER: Marco Ferrara-Bardile marco@rmfstudio.com
M. 0797 5644556 - O. 0207 4355008









NOTES: The drawing must not be scaled and all dimensions are to be checked on site before work is commenced. The drawing is to be read in conjunction with all other Structural

| Engineers and Service Engineers drawings and written specifications. |                   |            |                    |
|----------------------------------------------------------------------|-------------------|------------|--------------------|
| s                                                                    | PECIFICA          | TIONS:     |                    |
|                                                                      |                   |            |                    |
|                                                                      |                   |            |