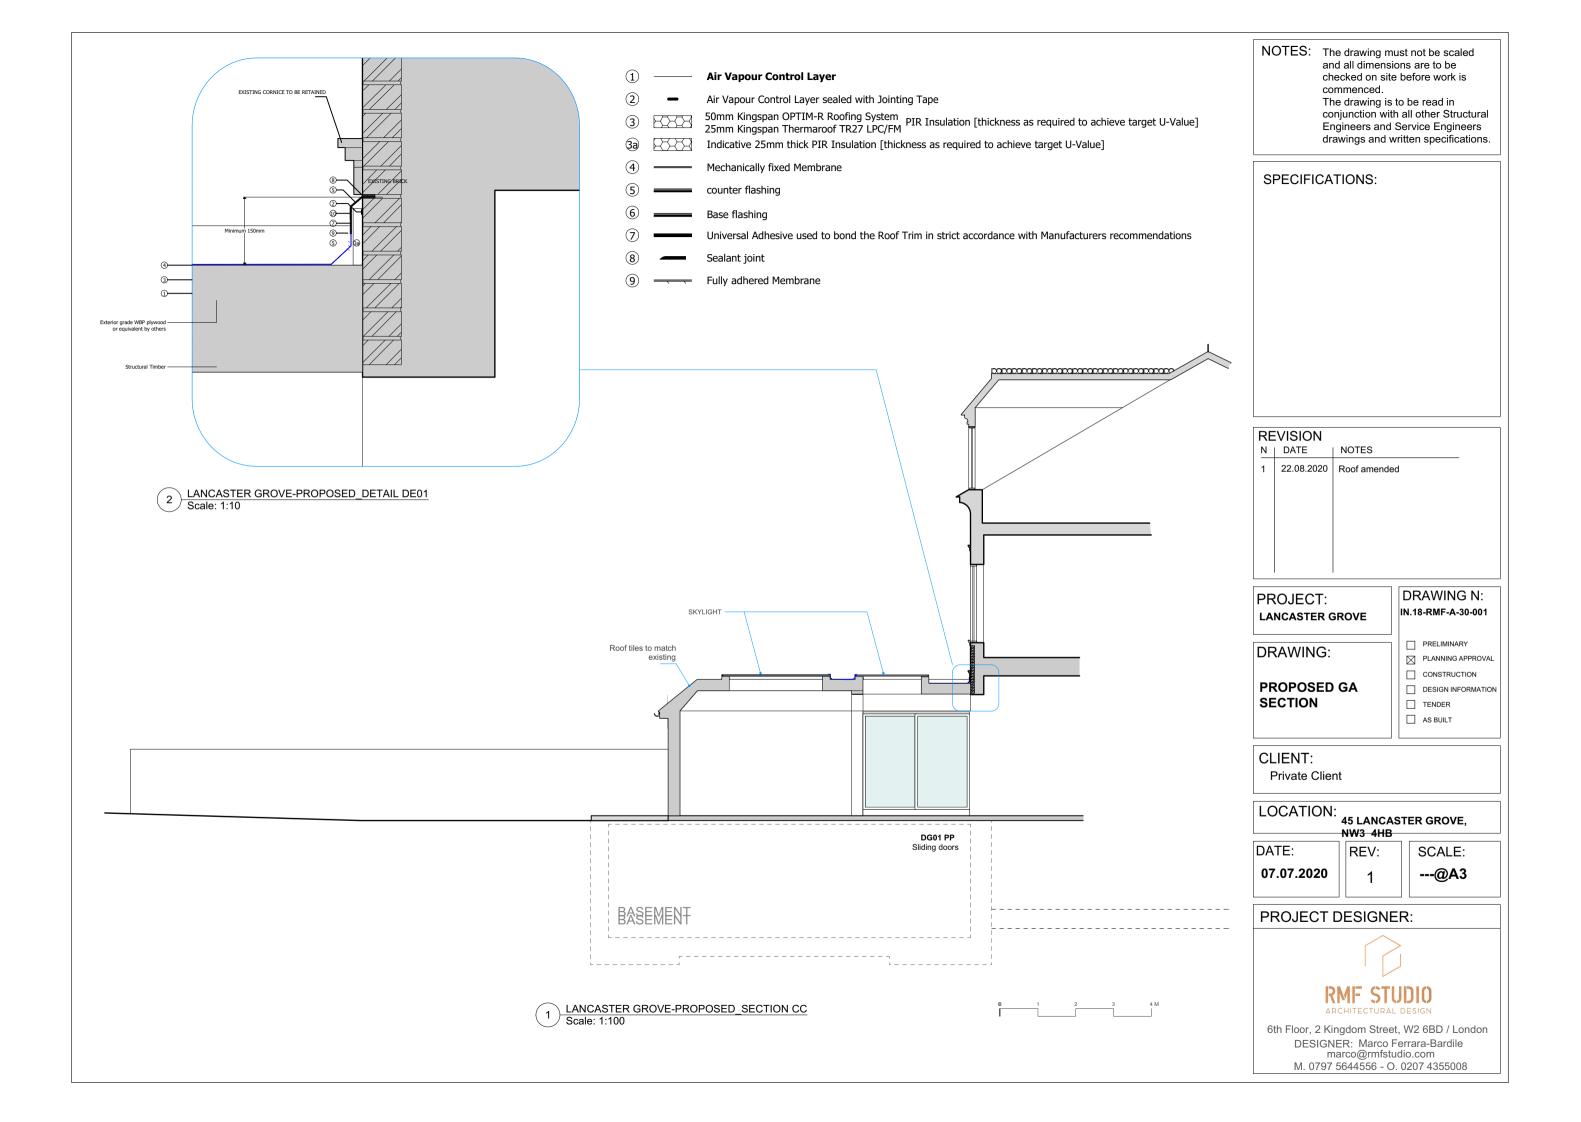

NOTES: The drawing must not be scaled and all dimensions are to be checked on site before work is commenced. The drawing is to be read in conjunction with all other Structural

| Engineers and Service Engineers drawings and written specifications. |                   |            |                    |
|----------------------------------------------------------------------|-------------------|------------|--------------------|
| s                                                                    | PECIFICA          | TIONS:     |                    |
|                                                                      |                   |            |                    |
|                                                                      |                   |            |                    |
|                                                                      |                   |            |                    |
|                                                                      |                   |            |                    |
|                                                                      |                   |            |                    |
|                                                                      |                   |            |                    |
|                                                                      |                   |            |                    |
|                                                                      |                   |            |                    |
|                                                                      |                   |            |                    |
| RE<br>N                                                              | EVISION           | NOTES      |                    |
| 1                                                                    | 22.08 .2020       | Roof amend | ed                 |
|                                                                      |                   |            |                    |
|                                                                      |                   |            |                    |
|                                                                      |                   |            |                    |
|                                                                      |                   |            |                    |
| PROJECT:                                                             |                   | DRAWING N: |                    |
| LA                                                                   | NCASTER C         | ROVE       | IN.18-RMF-A-30-002 |
| DRAWING:                                                             |                   |            | PRELIMINARY        |
|                                                                      |                   |            | PLANNING APPROVAL  |
|                                                                      |                   |            | CONSTRUCTION       |
|                                                                      | ROPOSED<br>ECTION | GA         | -                  |

☐ AS BUILT CLIENT:

Private Client

LOCATION: 45 LANCASTER GROVE, NW3 4HB

DATE: 07.07.2020 REV: SCALE:

---@A3

PROJECT DESIGNER:

6th Floor, 2 Kingdom Street, W2 6BD / London DESIGNER: Marco Ferrara-Bardile marco@rmfstudio.com M. 0797 5644556 - O. 0207 4355008