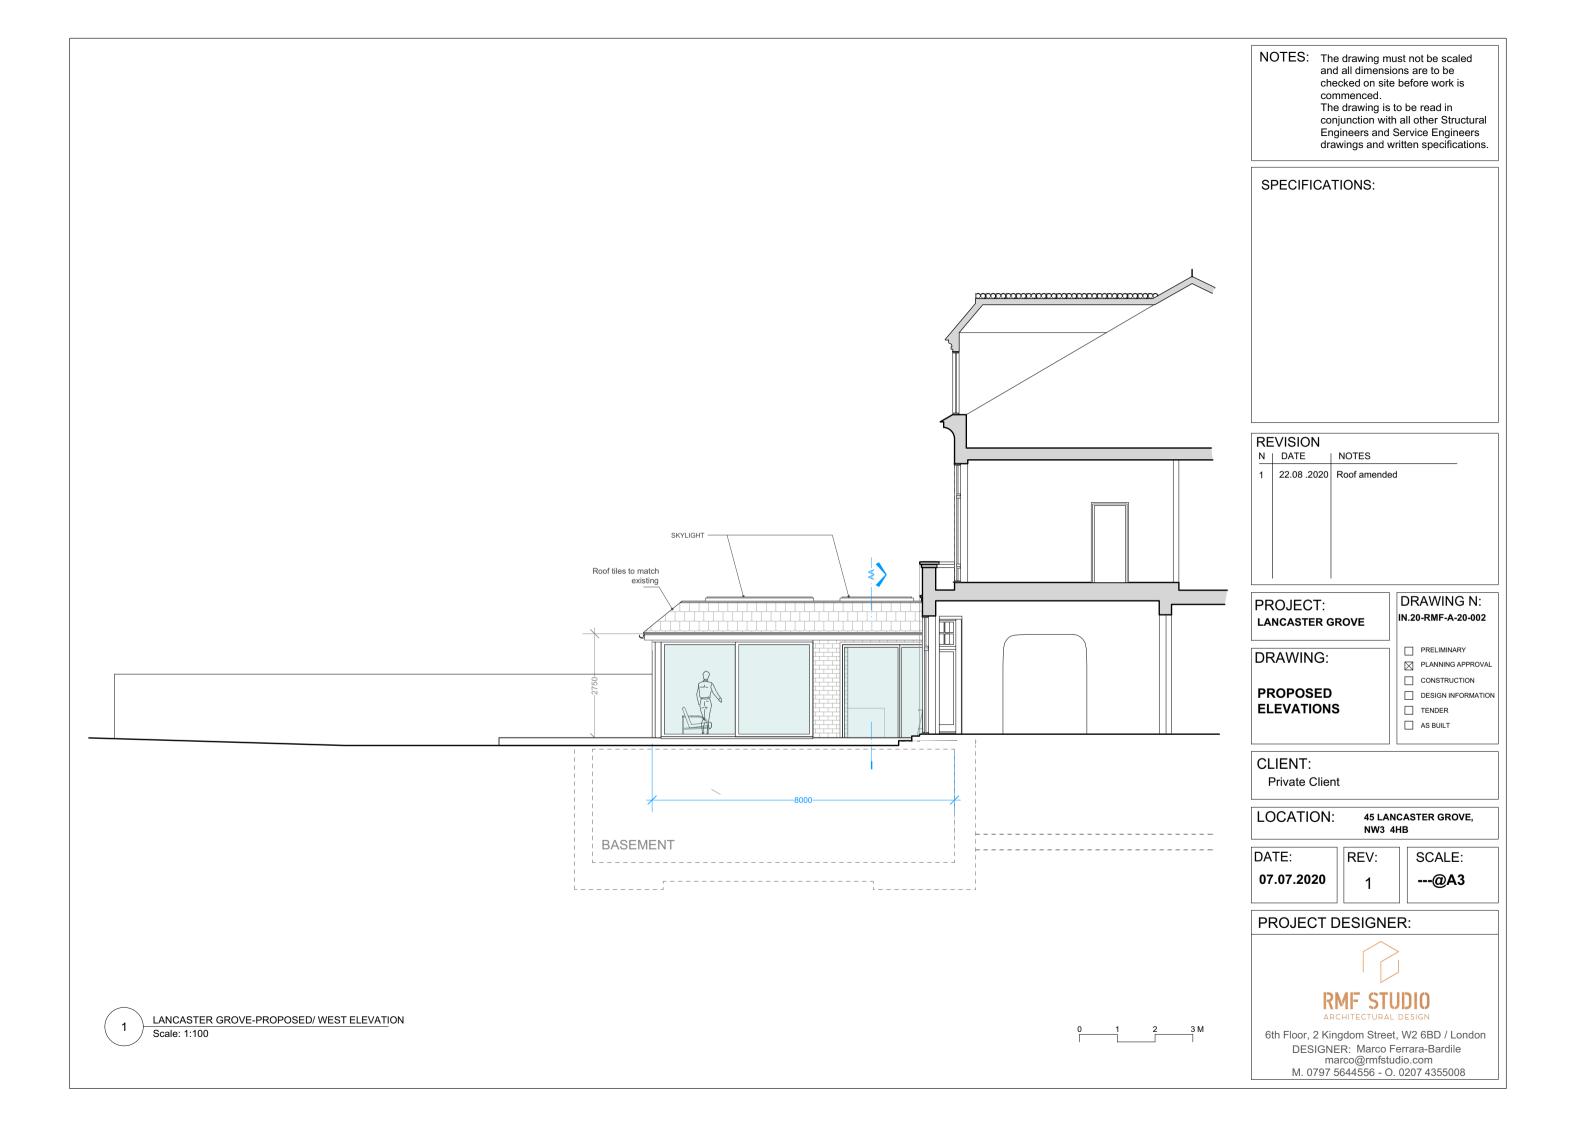

PROJECT: LANCASTER GROVE

DRAWING N: IN.20-RMF-A-20-001

DRAWING:

☐ PRELIMINARY
☐ PLANNING APPROVAL

AS BUILT

PROPOSED ELEVATIONS

CONSTRUCTION
DESIGN INFORMATION
TENDER

CLIENT: Private Client

LOCATION: 45 LANCASTER GROVE, NW3 4HB

DATE:

REV:

SCALE: **---@A3** 

07.07.2020

PROJECT DESIGNER:

6th Floor, 2 Kingdom Street, W2 6BD / London DESIGNER: Marco Ferrara-Bardile marco@rmfstudio.com
M. 0797 5644556 - O. 0207 4355008