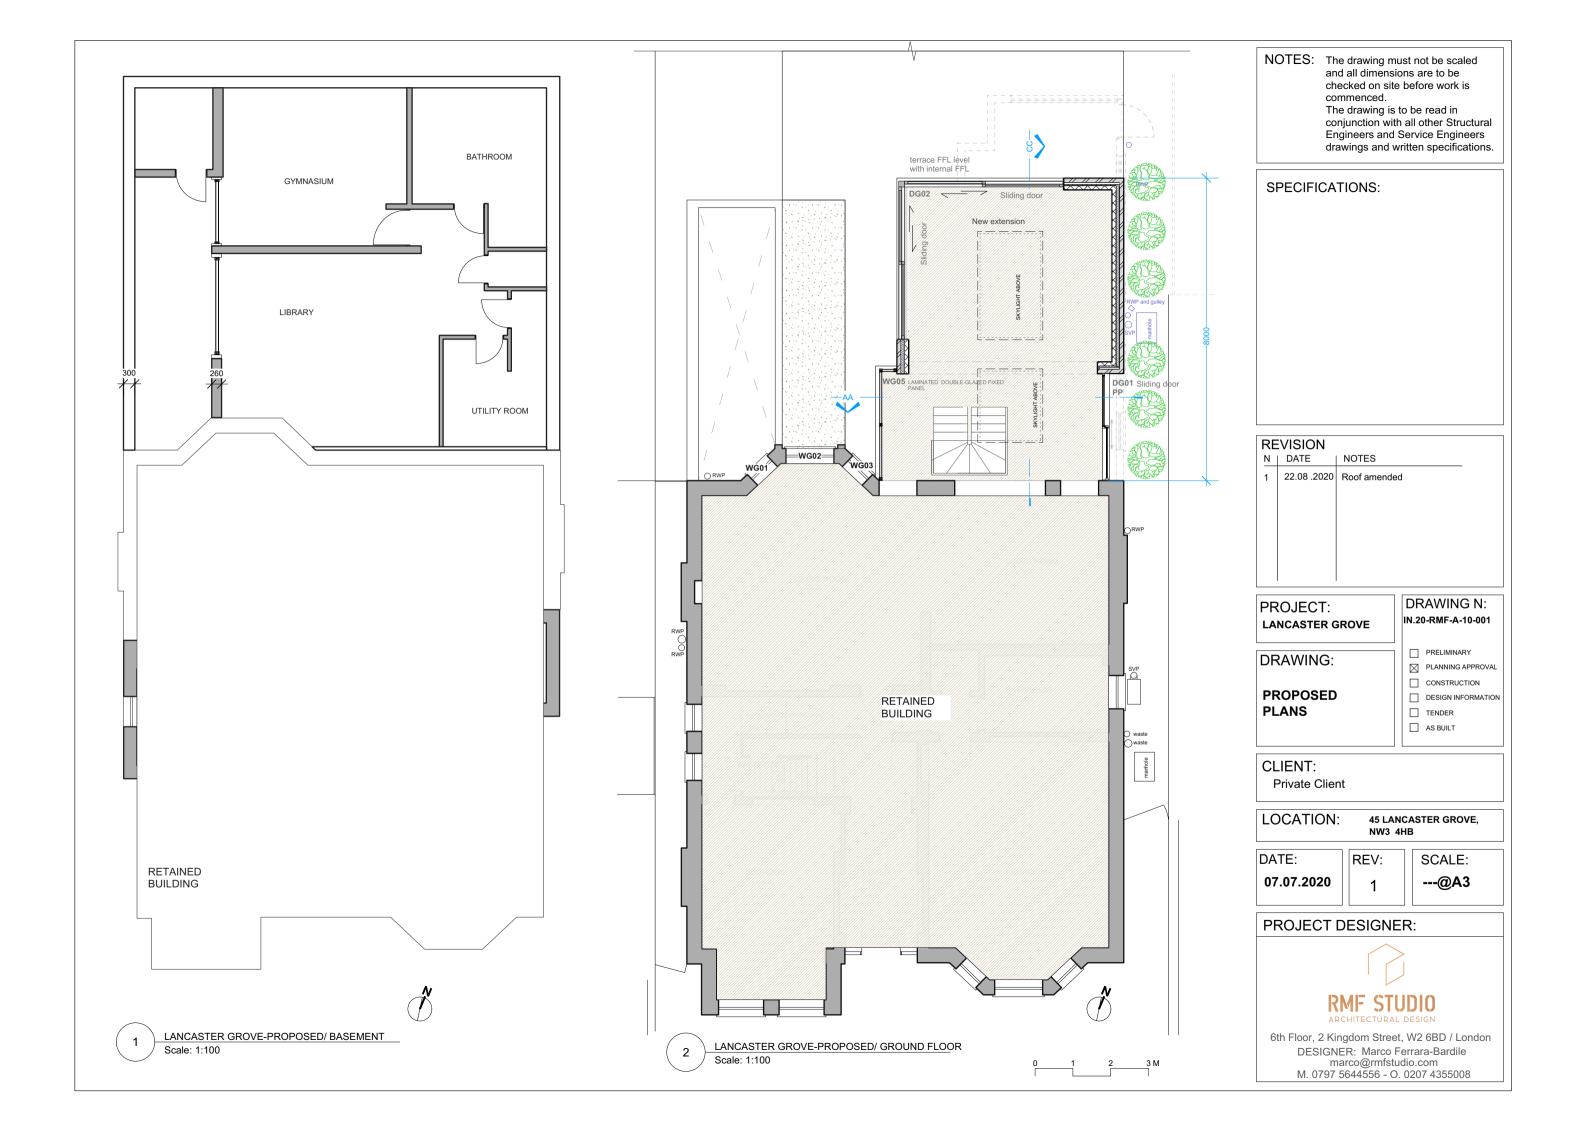

checked on site before work is

conjunction with all other Structural Engineers and Service Engineers drawings and written specifications.

| REVISION |            |              |  |  |  |  |  |
|----------|------------|--------------|--|--|--|--|--|
| N        | DATE       | NOTES        |  |  |  |  |  |
| 1        | 22.08.2020 | Roof amended |  |  |  |  |  |
|          |            |              |  |  |  |  |  |
|          |            |              |  |  |  |  |  |
|          |            |              |  |  |  |  |  |
|          |            |              |  |  |  |  |  |
|          |            |              |  |  |  |  |  |
|          |            |              |  |  |  |  |  |
|          |            |              |  |  |  |  |  |

DRAWING N: IN.20-RMF-A-10-002

PRELIMINARY

PLANNING APPROVAL CONSTRUCTION

DESIGN INFORMATION

45 LANCASTER GROVE,

SCALE:

DESIGNER: Marco Ferrara-Bardile marco@rmfstudio.com
M. 0797 5644556 - O. 0207 4355008

NOTES: The drawing must not be scaled and all dimensions are to be checked on site before work is commenced.

The drawing is to be read in conjunction with all other Structural Engineers and Service Engineers drawings and written specifications.

| RE | VISION     |              |  |
|----|------------|--------------|--|
| N  | DATE       | NOTES        |  |
| 1  | 22.08.2020 | Roof amended |  |
|    |            |              |  |
|    |            |              |  |
|    |            |              |  |
|    |            |              |  |
|    |            |              |  |
|    |            |              |  |
|    |            |              |  |
|    | l .        | !            |  |