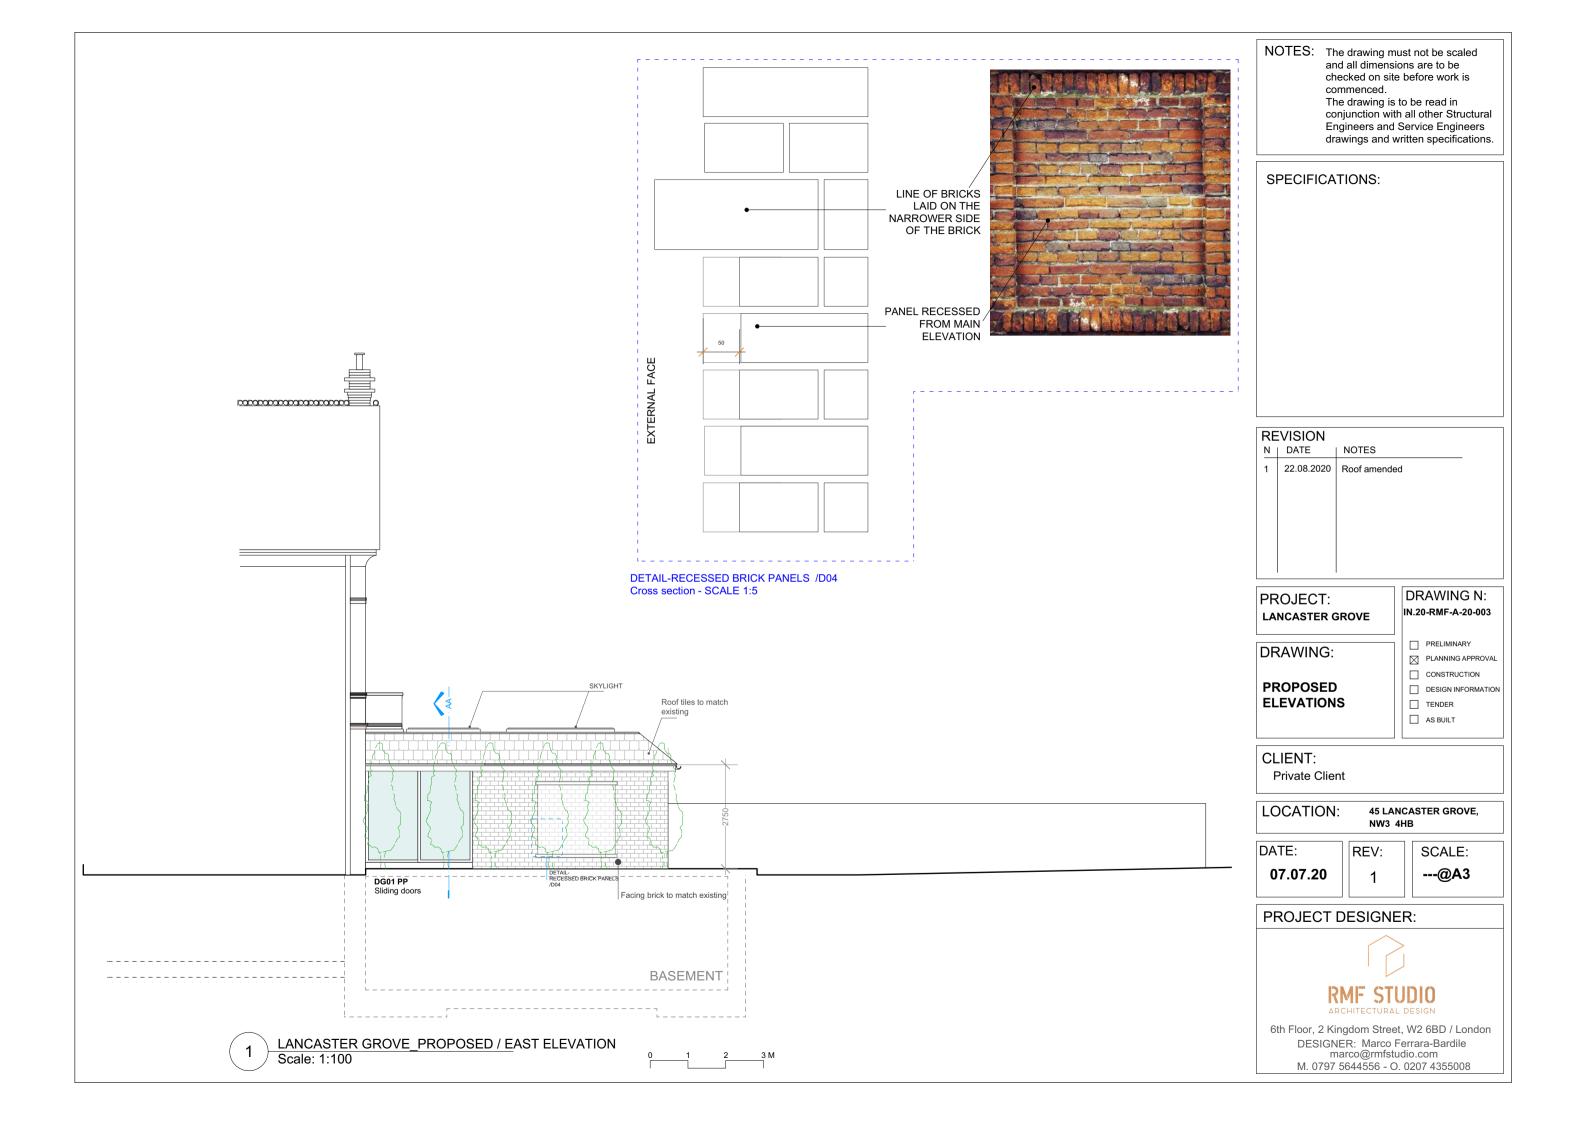

PROJECT: LANCASTER GROVE

DRAWING N: IN.20-RMF-A-20-001

DRAWING:

☐ PRELIMINARY
☐ PLANNING APPROVAL

AS BUILT

PROPOSED ELEVATIONS

CONSTRUCTION
DESIGN INFORMATION
TENDER

CLIENT: Private Client

LOCATION: 45 LANCASTER GROVE, NW3 4HB

DATE:

REV:

SCALE: **---@A3** 

07.07.2020

PROJECT DESIGNER:

6th Floor, 2 Kingdom Street, W2 6BD / London DESIGNER: Marco Ferrara-Bardile marco@rmfstudio.com
M. 0797 5644556 - O. 0207 4355008