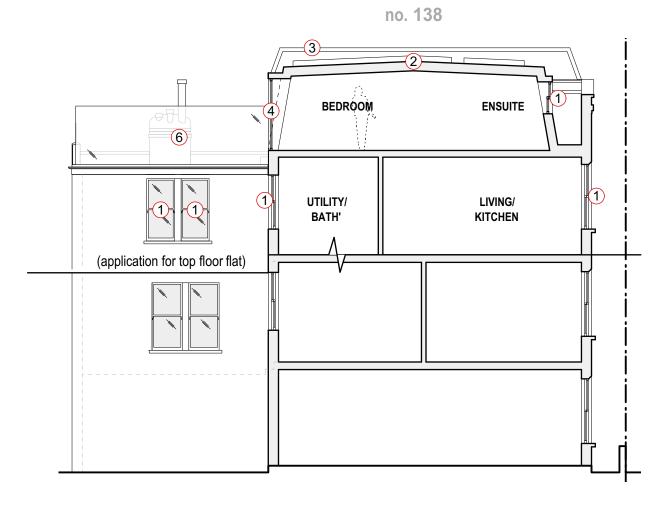

Proposed Side Elevation / Section A-A

Rev:

- 2 Mansard roof extension with low pitched roof; all cladding materials to match existing.
- 3 Raising of parapet walls and chimneys in materials to match existing.
- 4 Double glazed door with dark metal frame.
- 5 Fixed frameless rooflight.
- 6 Obscured glass balustrade.
- (7) Clear glass balustrade.

### (1) White timber sash windows to match existing.

### **Drawing: Proposed Elevations** Front, Rear & Side **NOTES**: Do not scale from this drawing. All dimensions in millimeters. All dimensions August 2020 to be checked on site. All omissions and discrepancies to be reported to the architect