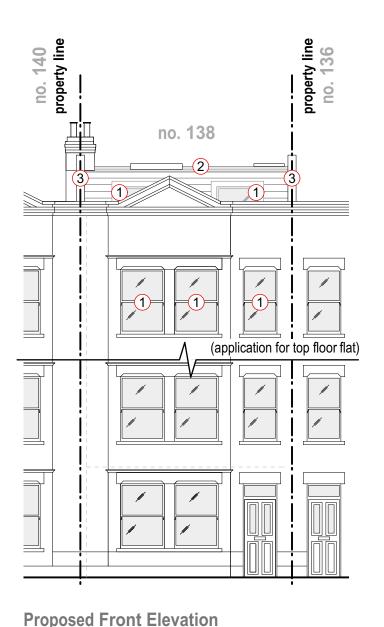

Proposed Side Elevation / Section A-A

Rev:

- 2 Mansard roof extension with low pitched roof; all cladding materials to match existing.
- 3 Raising of parapet walls and chimneys in materials to match existing.
- 4 Double glazed door with dark metal frame.
- 5 Fixed frameless rooflight.
- 6 Obscured glass balustrade.
- (7) Clear glass balustrade.

### (1) White timber sash windows to match existing.

### **Drawing: Proposed Elevations** Front, Rear & Side **NOTES**: Do not scale from this drawing. All dimensions in millimeters. All dimensions August 2020 to be checked on site. All omissions and discrepancies to be reported to the architect