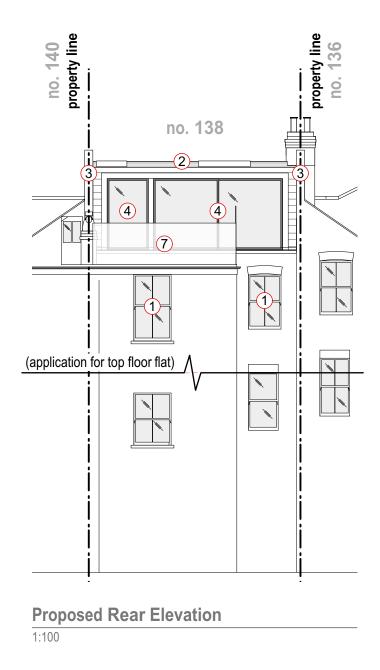

Proposed Side Elevation / Section A-A

Rev:

- 2 Mansard roof extension with low pitched roof; all cladding materials to match existing.
- 3 Raising of parapet walls and chimneys in materials to match existing.
- 4 Double glazed door with dark metal frame.
- 5 Fixed frameless rooflight.
- 6 Obscured glass balustrade.
- (7) Clear glass balustrade.

### (1) White timber sash windows to match existing.

### **Drawing: Proposed Elevations** Front, Rear & Side **NOTES**: Do not scale from this drawing. All dimensions in millimeters. All dimensions August 2020 to be checked on site. All omissions and discrepancies to be reported to the architect