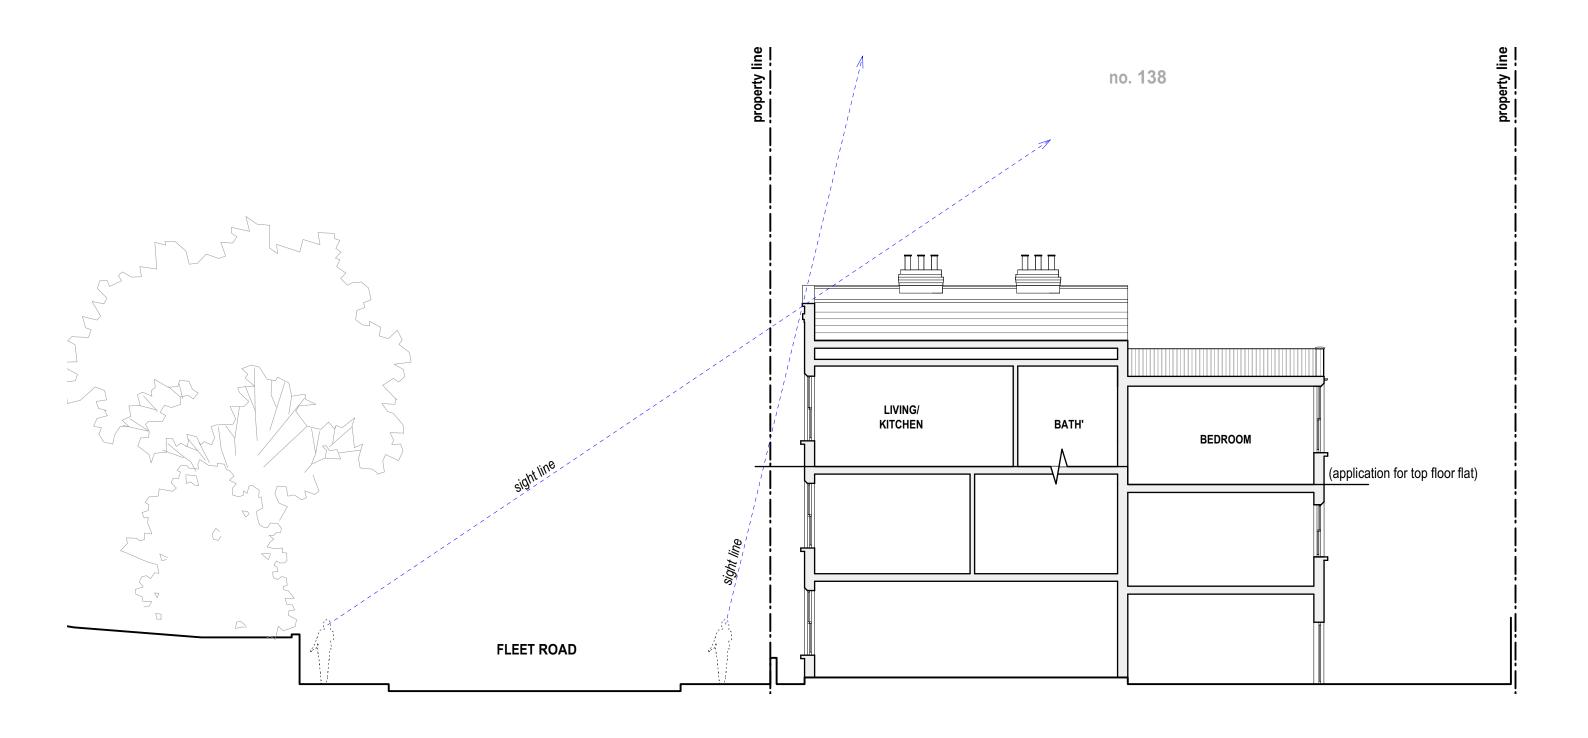

## **Planning Application**

| Rev: Date: Description: 00 21.08.2020 Issue for planning                                                                                                                                                                      | Project:                      | Project: 138 Fleet Road<br>NW3 2QX |             |                |      |    | better PAD  love your home                                  |
|-------------------------------------------------------------------------------------------------------------------------------------------------------------------------------------------------------------------------------|-------------------------------|------------------------------------|-------------|----------------|------|----|-------------------------------------------------------------|
|                                                                                                                                                                                                                               | Dwg no: <b>2017 / PL.03</b>   |                                    |             |                |      |    |                                                             |
|                                                                                                                                                                                                                               | Drawing: Existing Section B-B |                                    |             |                |      |    |                                                             |
| <b>NOTES</b> : Do not scale from this drawing. All dimensions in millimeters. All dimensions to be checked on site. All omissions and discrepancies to be reported to the architect immediately. This drawing is © betterPAD. |                               | August 2020<br>1:100 @ A3          | C <b>bP</b> | D<br><b>bP</b> | Rev: | 00 | <b>W</b> www.betterpad.co.uk <b>E</b> hello@betterpad.co.uk |