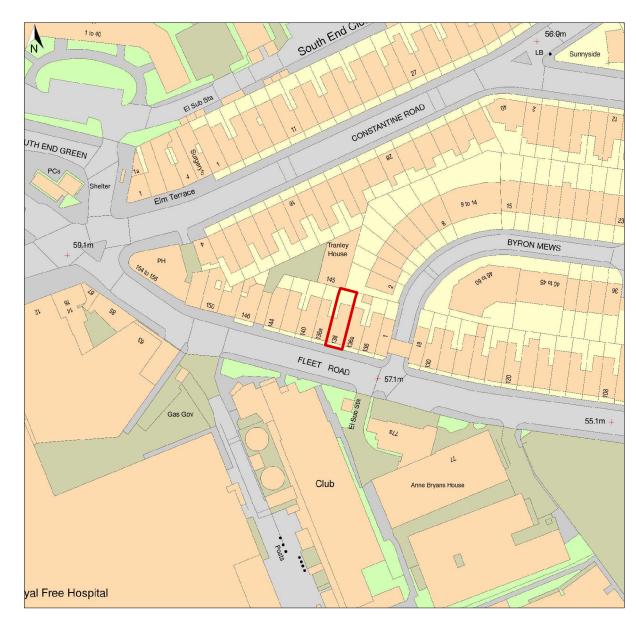

## Planning Application

August 2020

**OS Map** 1:1250

Site Block Plan 1:500

## **Planning Application**

| Rev: Date:<br>00 21.08.2020 | Description: Issue for planning                                                                                                                  | Project: 138 Fleet Road<br>NW3 2QX |                                   |                |      |      |    | better <b>P\D</b>                                           |  |
|-----------------------------|--------------------------------------------------------------------------------------------------------------------------------------------------|------------------------------------|-----------------------------------|----------------|------|------|----|-------------------------------------------------------------|--|
|                             |                                                                                                                                                  | Dwg no: <b>2017 / PL.00</b>        |                                   |                |      |      |    |                                                             |  |
|                             |                                                                                                                                                  | Drawing                            | Cover Page, OS<br>Site Block Plar |                | p,   |      |    | love your home                                              |  |
|                             | om this drawing. All dimensions in millimeters. All dimensions ll omissions and discrepancies to be reported to the architect ng is © betterPAD. | Date:<br>Scale:                    | August 2020<br>as shown           | C<br><b>bP</b> | D bP | Rev: | 00 | <b>W</b> www.betterpad.co.uk <b>E</b> hello@betterpad.co.uk |  |