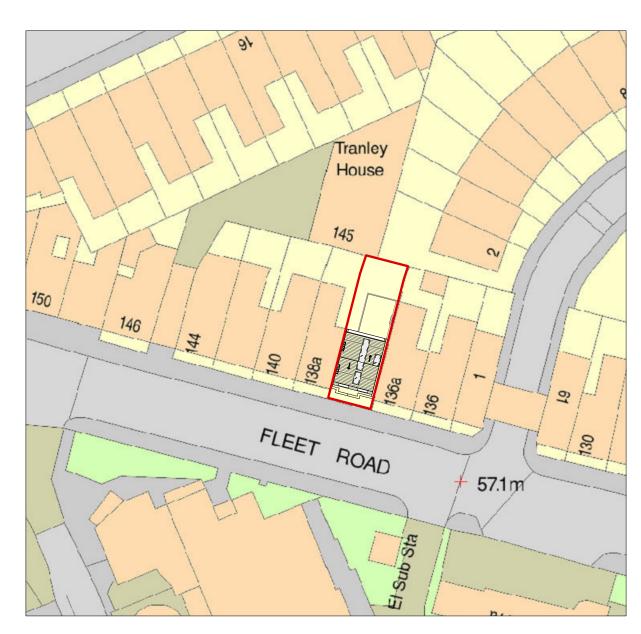

## Planning Application

August 2020

**OS Map** 1:1250

Site Block Plan 1:500

## **Planning Application**

| Rev: Date:<br>00 21.08.2020 | Description: Issue for planning                                                                                                                  | Project: 138 Fleet Road<br>NW3 2QX |                                   |                |      |      |    | better <b>P\D</b>                                           |  |
|-----------------------------|--------------------------------------------------------------------------------------------------------------------------------------------------|------------------------------------|-----------------------------------|----------------|------|------|----|-------------------------------------------------------------|--|
|                             |                                                                                                                                                  | Dwg no: <b>2017 / PL.00</b>        |                                   |                |      |      |    |                                                             |  |
|                             |                                                                                                                                                  | Drawing                            | Cover Page, OS<br>Site Block Plar |                | p,   |      |    | love your home                                              |  |
|                             | om this drawing. All dimensions in millimeters. All dimensions ll omissions and discrepancies to be reported to the architect ng is © betterPAD. | Date:<br>Scale:                    | August 2020<br>as shown           | C<br><b>bP</b> | D bP | Rev: | 00 | <b>W</b> www.betterpad.co.uk <b>E</b> hello@betterpad.co.uk |  |