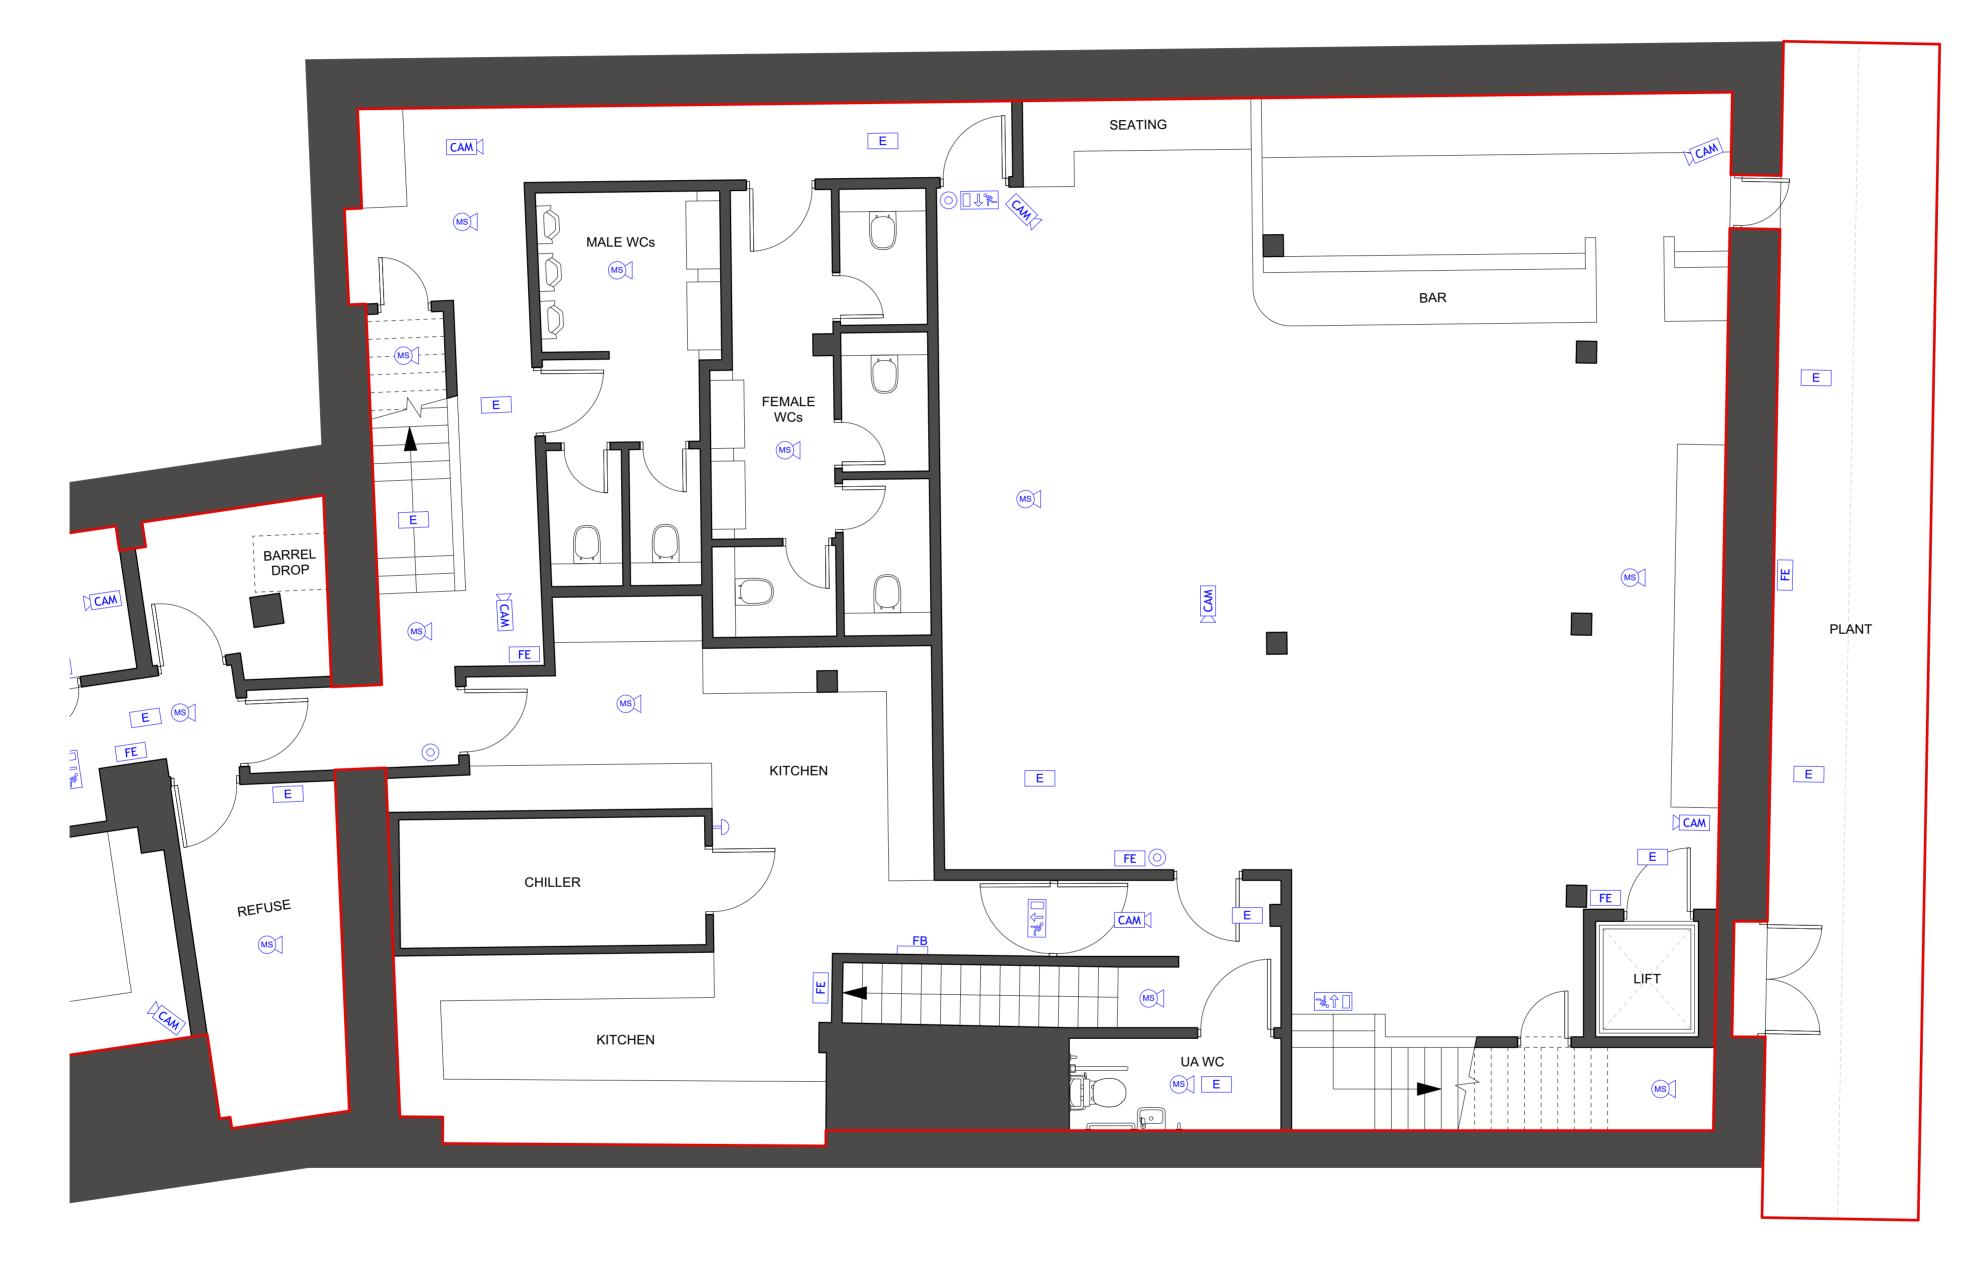

# NEVER FOR EVER, 79 HIGHGATE ROAD, KENTISH TOWN, LONDON, NW5 1TL

## BASEMENT FLOOR PLAN 1 OF 2

This drawing is the copyright of Axiom Architects. It is for planning application purposes only and may not be reproduced in whole or in part without permission. Drawings lodged for planning approval may be reproduced by the Planning Authority in accordance with the 'Copyright (Material Open to Public Inspection) (Marking of Copies of Plans and Drawings) Order 1990' and must carry the relevant copyright restriction note. Scaling from this drawing should only be carried out from a print at the scale and size specified within the title block. Responsibility for ensuring correct size reproduction remains with the reader.

#### KEY - SYMBOLS

CAM CCTV camera position

| DVR | CCTV digital video recording equipment |
|-----|----------------------------------------|
| FE  | Fire extinguisher                      |
| FB  | Fire blanket                           |
|     | Fire alarm sounder                     |
| РВ  | Push bar emergency door                |
| DA  | Door alarm                             |
| MS  | Combined multi detector & sounder      |
|     | Break glass fire alarm call point      |
| Е   | Emergency light fitting                |
| FAP | Fire alarm panel                       |
| DAP | Door alarm panel                       |
|     | "Fire Exit This Way"                   |
|     |                                        |

Area used for licensable activities

By Chk Rev Date Description

Aviation House Tel. 020 7421 8866

London WC2B 6NH www.axiomarchitects.co.uk

**Urban Leisure Group** 

Never For Ever 79 Highgate Road, Kentish Town London NW5 1TL

Drawing

Basement Floor Plan 1 of 2

1:50 30/07/20 RM

5543/L/04