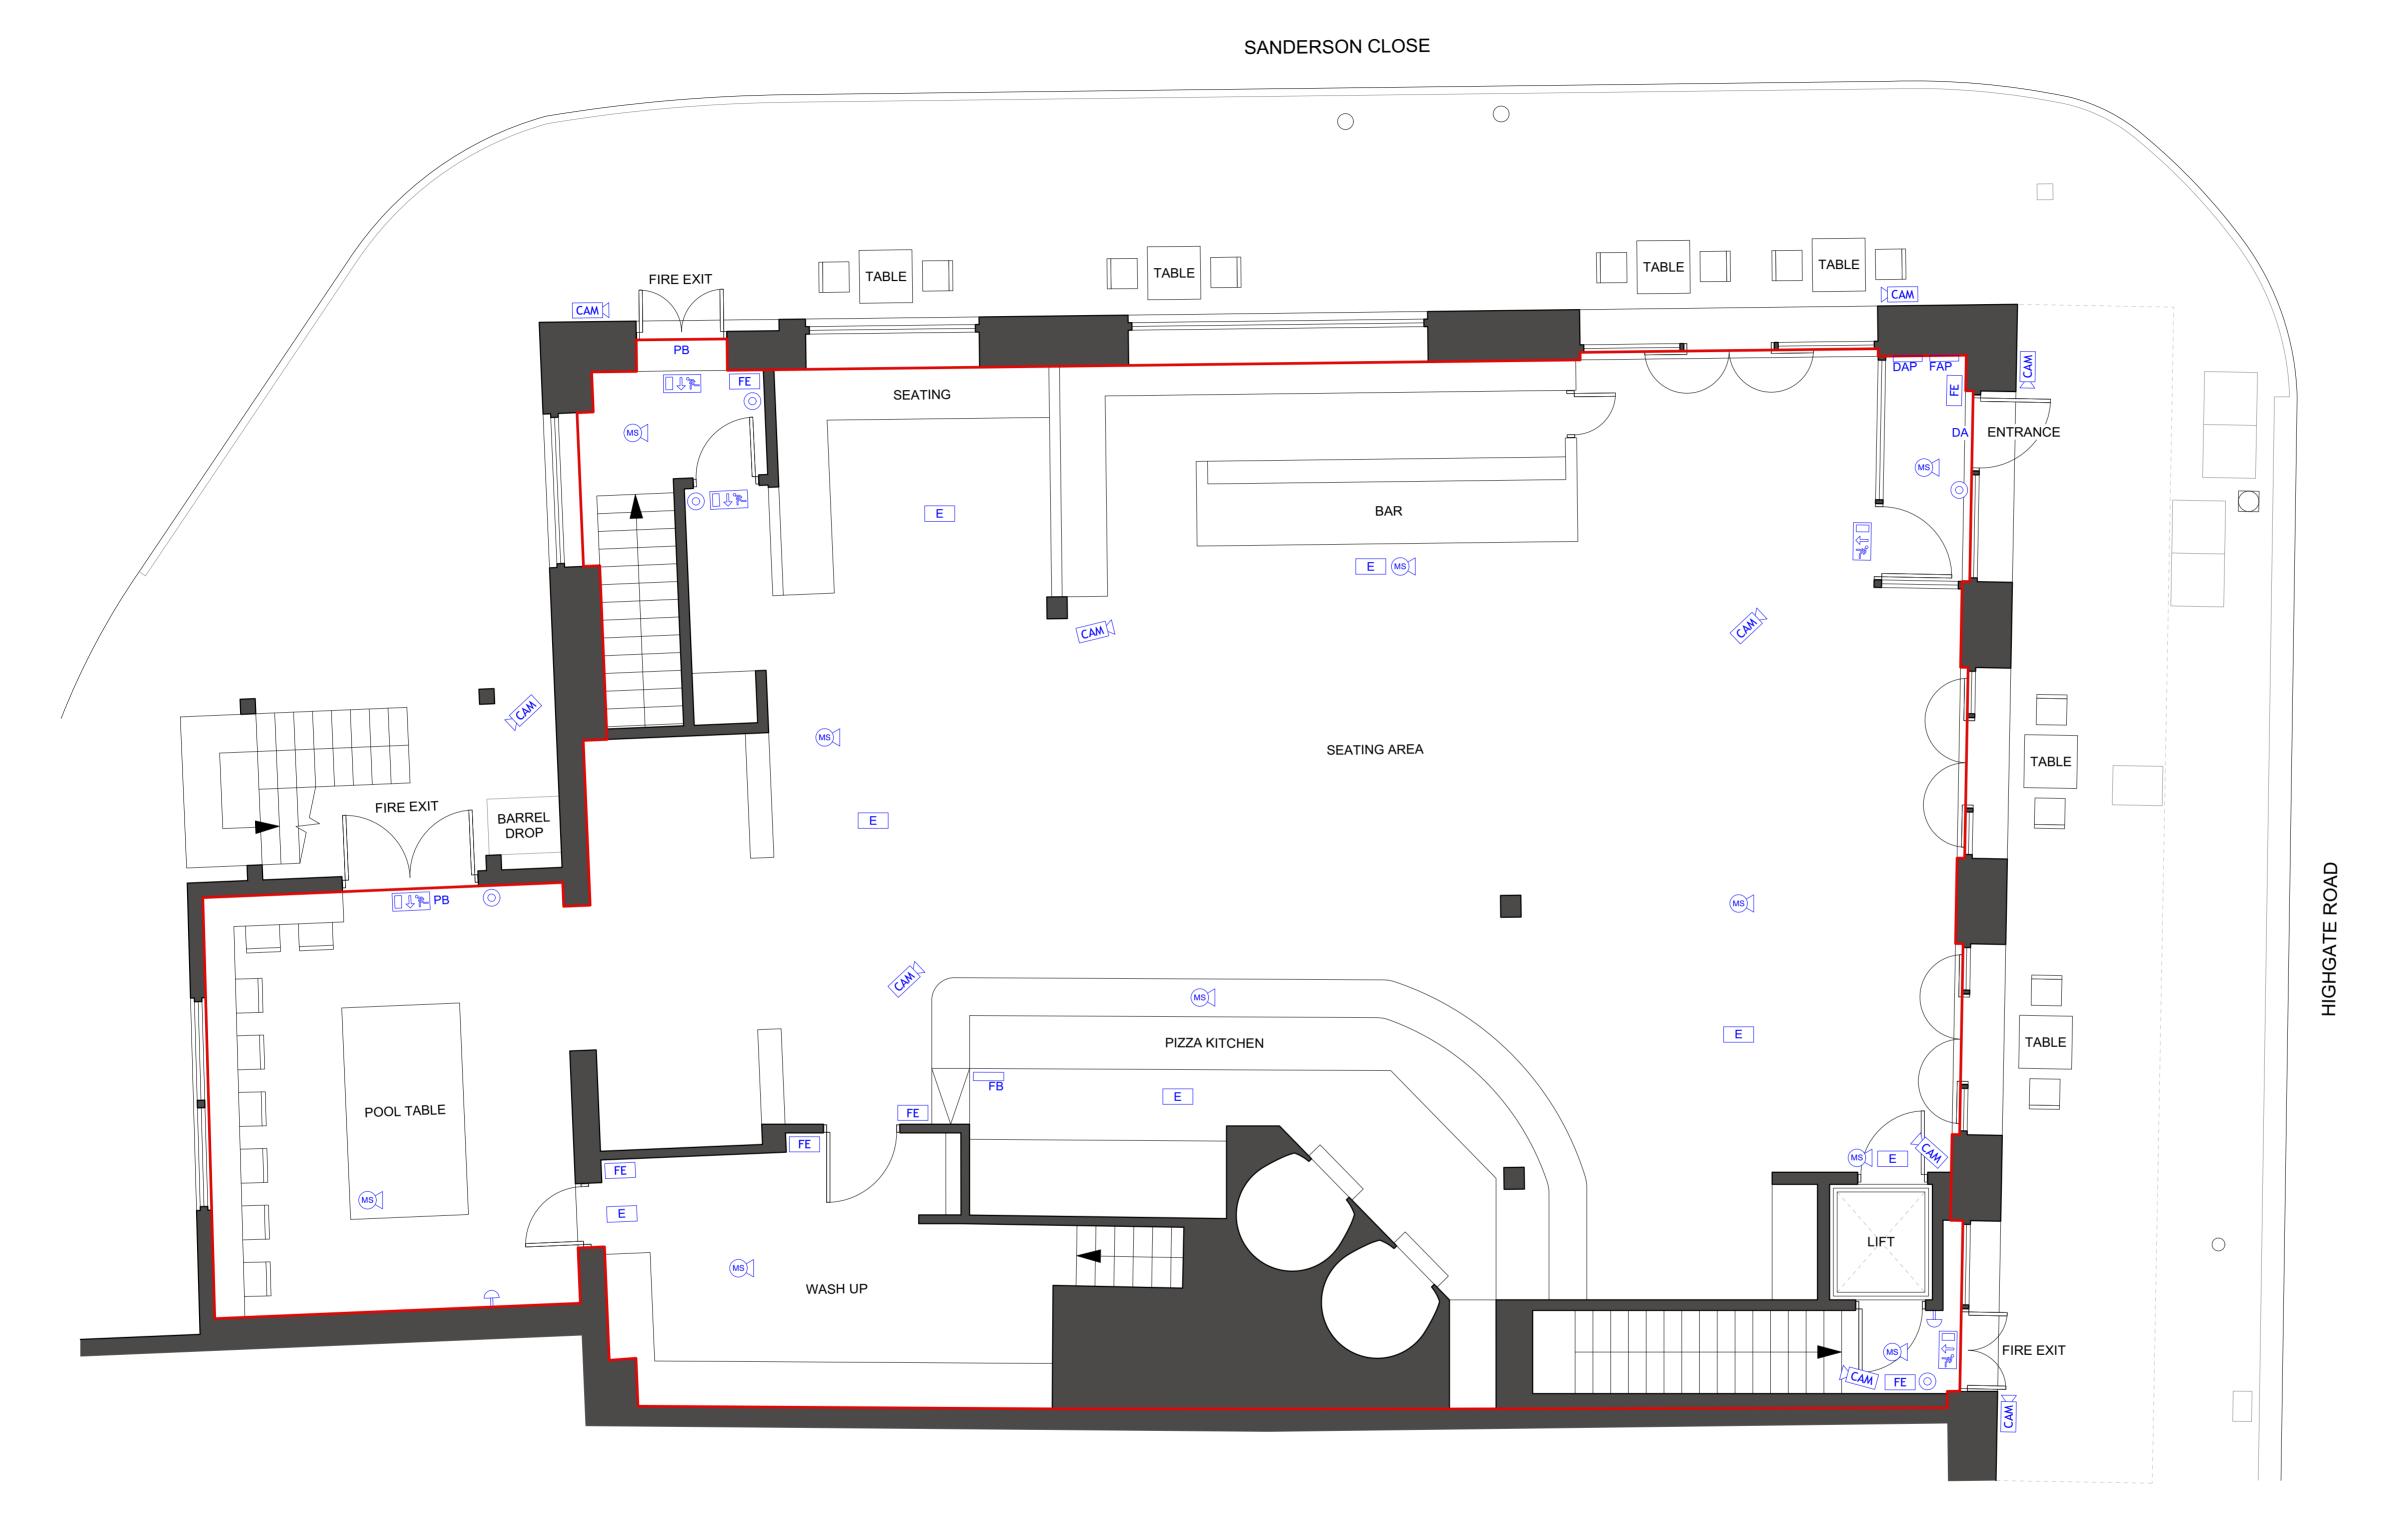

## NEVER FOR EVER, 79 HIGHGATE ROAD, KENTISH TOWN, LONDON, NW5 1TL

### GROUND FLOOR PLAN

This drawing is the copyright of Axiom Architects. It is for planning application purposes only and may not be reproduced in whole or in part without permission. Drawings lodged for planning approval may be reproduced by the Planning Authority in accordance with the 'Copyright (Material Open to Public Inspection) (Marking of Copies of Plans and Drawings) Order 1990' and must carry the relevant copyright restriction note. Scaling from this drawing should only be carried out from a print at the scale and size specified within the title block. Responsibility for ensuring correct size reproduction remains with the reader.

CCTV camera position

### KEY - SYMBOLS

CCTV digital video recording equipment Fire extinguisher Fire blanket Fire alarm sounder Push bar emergency door Door alarm Combined multi detector & sounder Break glass fire alarm call point Emergency light fitting Fire alarm panel Door alarm panel "Fire Exit This Way"

Area used for licensable activities

Rev Date Description

Aviation House Tel. 020 7421 8866 125 Kingsway London WC2B 6NH www.axiomarchitects.co.uk

By Chk

**Urban Leisure Group** 

Never For Ever 79 Highgate Road, Kentish Town London NW5 1TL

Drawing **Ground Floor Plan** 

1:50 30/07/20 RM

5543/L/03