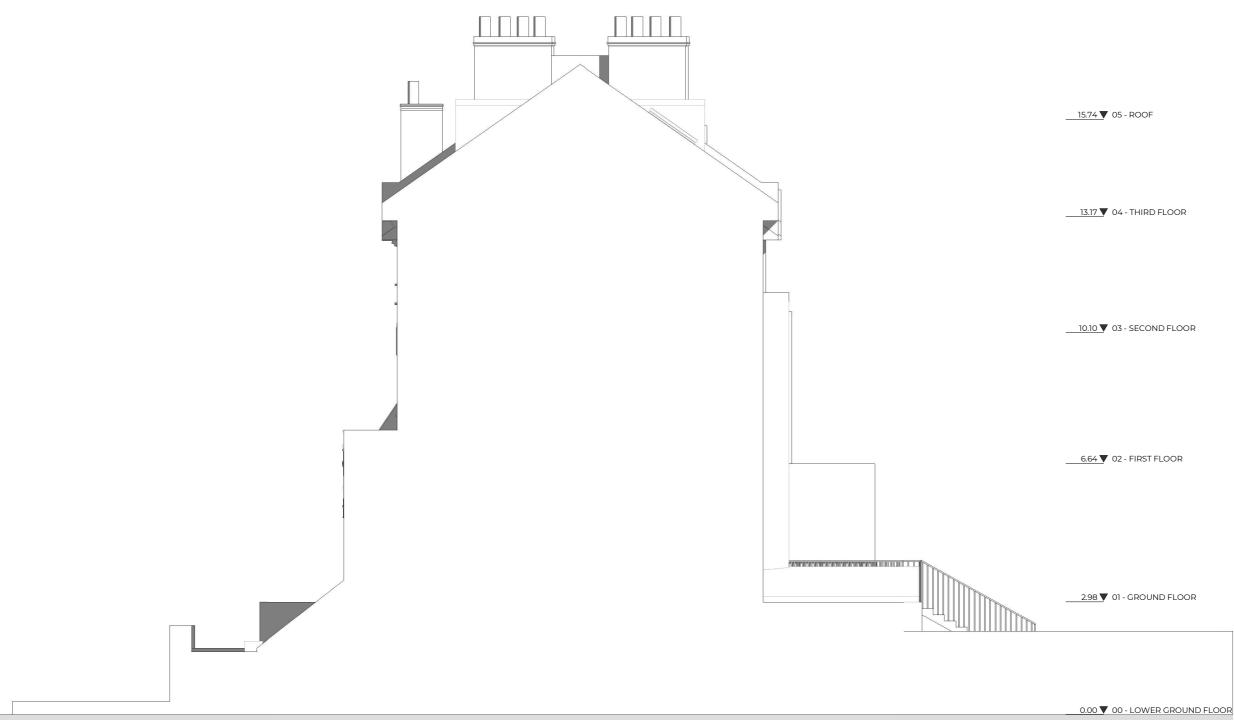

Dwg No Drawn 083ST-A-06-101 Mahbub Checked Drawing Proposed Elevation AM Scale Issue Date 1:100 @ A3 27.08.2020 0 5m Project Address 83 St Augustines Road, London NW1 9RR Client Status Aryeh Moore For Planning

\_\_\_\_\_

– — Boundary Line

\_\_\_\_ Demolished

Rev No. Description \_ Notes: Any inaccuracies or errors to be reported to the architect/surveyor immediately and prior to any work commencing. All dimensions to be verified on site. All work to comply with British Standards Code of practice. All external surfaces and materials to match existing. This drawing and all information provided within it is the copyright of UPP Consultants Ltd and reproduction without prior consent is stricly forbidden. Dwg No 083ST-A-06-102 Drawn Mahbub Checked Drawing Proposed Elevation AM Scale Issue Date 1:100 @ A3 27.08.2020 0 5m Project Address 0.00 V 00 - LOWER GROUND FLOOR 83 St Augustines Road, London NW1 9RR Client Status Aryeh Moore For Planning www.upp-planning.co.uk info@upp-planning.co.uk 0208 202 9996 74 Brent St, Hendon, London NW4 2ES

Date

----- Boundary Line

\_\_\_\_ Demolished

Dwg No Drawn 083ST-A-06-103 Mahbub Checked Drawing Proposed Elevation AM Scale Issue Date 1:100 @ A3 27.08.2020 0 5m Project Address 83 St Augustines Road, London NW1 9RR Client Status

Date

Any inaccuracies or errors to be reported to the architect/surveyor immediately and prior to any work commencing. All dimensions to be verified on site. All work to comply with British Standards Code of practice. All external surfaces and materials to match existing. This drawing and all information provided within it is the copyright of UPP Consultants Ltd and reproduction without prior consent is stricly forbidden.

Description

For Planning

www.upp-planning.co.uk info@upp-planning.co.uk 0208 202 9996 74 Brent St, Hendon, London NW4 2ES

Aryeh Moore

Rev No.

\_ Notes:

----- Boundary Line

\_\_\_\_ Demolished

Rev No. Date Description \_ Notes: Any inaccuracies or errors to be reported to the architect/surveyor immediately and prior to any work commencing. All dimensions to be verified on site. All work to comply with British Standards Code of practice. All external surfaces and materials to match existing. This drawing and all information provided within it is the copyright of UPP Consultants Ltd and reproduction without prior consent is stricly forbidden. Dwg No 083ST-A-06-104 Drawn Mahbub Checked Drawing Proposed Elevation AM Scale Issue Date 1:100 @ A3 27.08.2020 0 5m Project Address 83 St Augustines Road, London NW1 9RR Client Status Aryeh Moore For Planning www.upp-planning.co.uk info@upp-planning.co.uk 0208 202 9996 74 Brent St, Hendon, London NW4 2ES