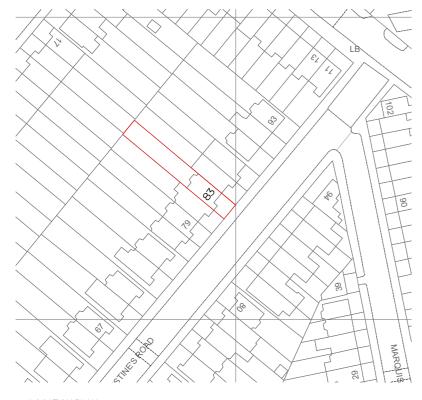

1

Ra

LB

------ Boundary Line \_\_\_\_\_ -\_ \_ \_ \_ \_ Demolished

# Schedule of Areas

Total Site Area 262.56 s.q.m.

Existing Residential 263.9 s.q.m.

Residential area lost Non Residential area lost by change of use or demolition by change of use or demolition 0.00 s.q.m.

Proposed Residential 275.084 s.q.m.

Net additional area 11.184 s.q.m.

Existing Non-Residential 0.00 s.q.m.

0.00 s.q.m.

Proposed Non-Residential 0.00 s.q.m.

Rev No.

Date

Description

#### Notes:

Any inaccuracies or errors to be reported to the architect/surveyor immediately and prior to any work commencing. All dimensions to be verified on site. All work to comply with British Standards Code of practice. All external surfaces and materials to match existing. This drawing and all information provided w