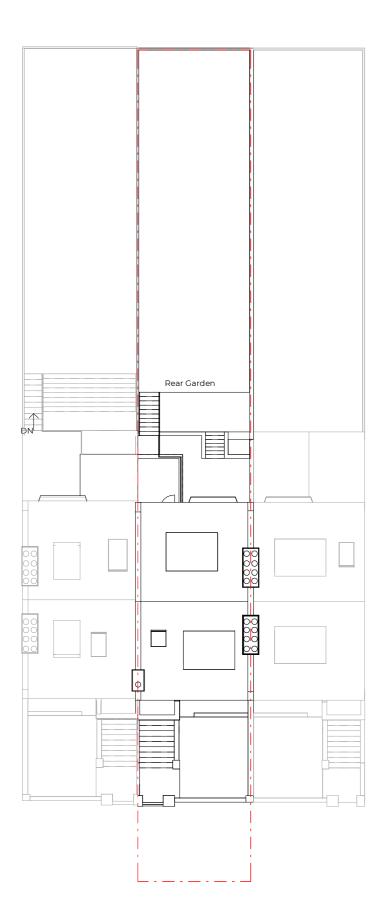

Dwg No 083ST-A-03-101

Drawing

Proposed Lower Ground Floor

Scale 1:100@A3

0

Issue Date 27.08.2020

Drawn

Mahbub

Checked

AM

\_\_\_\_\_\_ 5m 🕐

Project Address

83 St Augustines Road, London NW1 9RR