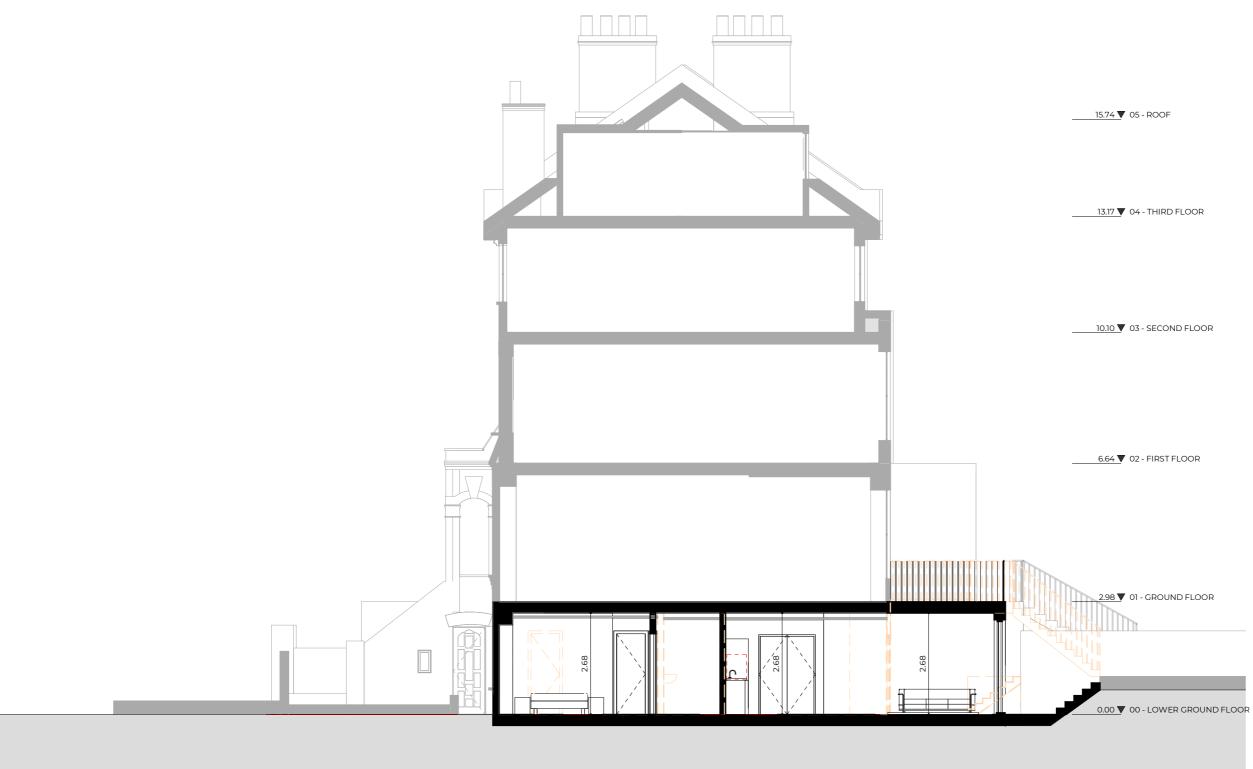

Dwg No Drawn 083ST-A-05-101 Mahbub Checked Drawing Proposed Section AM Scale Issue Date 1:100 @ A3 27.08.2020 0 5m Project Address 83 St Augustines Road, London NW1 9RR Client Status Aryeh Moore For Planning

----- Boundary Line

\_\_\_\_ Demolished

Rev No. \_

Dwg No 083ST-A-05-102 Checked Drawing Proposed Section Scale Issue Date 1:100 @ A3 27.08.2020 0 5m 

Any inaccuracies or errors to be reported to the architect/surveyor immediately and prior to any work commencing. All dimensions to be verified on site. All work to comply with British Standards Code of practice. All external surfaces and materials to match existing. This drawing and all information provided within it is the copyright of UPP Consultants Ltd. and reproduction without prior consent is stricly forbidden.

Date

Project Address 83 St Augustines Road, London NW1 9RR

Client

Aryeh Moore

Notes:

Status For Planning

Description

Drawn

Mahbub

AM

----- Boundary Line

\_\_\_\_ Demolished

Rev No.

Date

Description

Notes: