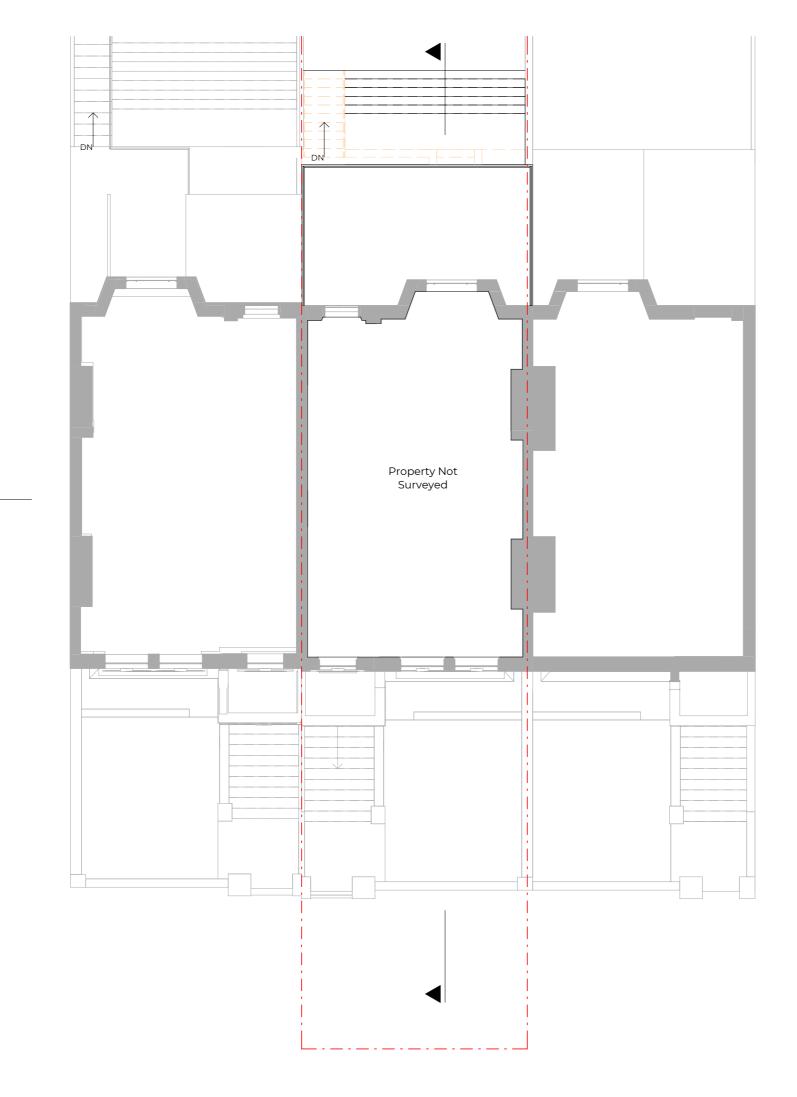

Dwg No 083ST-A-03-102

Drawing Proposed Ground Floor

Scale 1:100@A3 Issue Date 27.08.2020

5m 🕐

Drawn

Mahbub

Checked

AM

\_\_\_\_\_

Project Address

83 St Augustines Road, London NW19RR

Client

0

Aryeh Moore

Status For Planning

Key