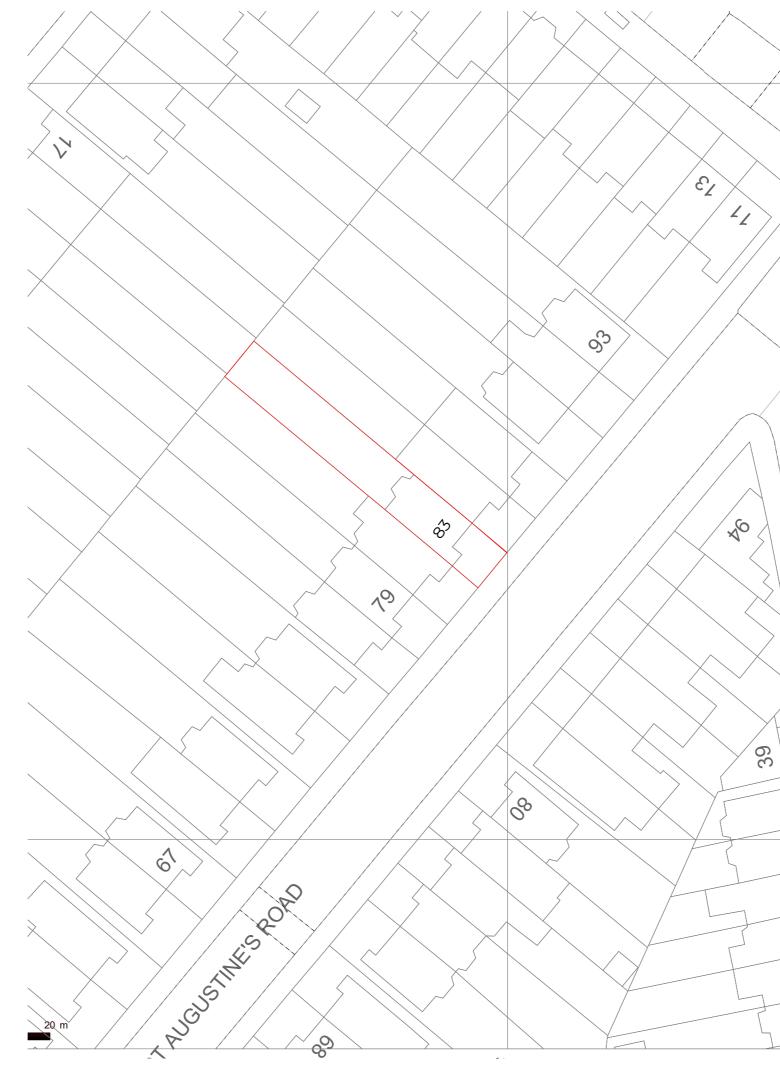

1

Ra

LB

------ Boundary Line \_\_\_\_\_ -\_ \_ \_ \_ \_ Demolished

# Schedule of Areas

Total Site Area 262.56 s.q.m.

Existing Residential 263.9 s.q.m.

Residential area lost Non Residential area lost by change of use or demolition by change of use or demolition 0.00 s.q.m.

Proposed Residential 275.084 s.q.m.

Net additional area 11.184 s.q.m.

Existing Non-Residential 0.00 s.q.m.

0.00 s.q.m.

Proposed Non-Residential 0.00 s.q.m.

Rev No.

Date

Description

#### Notes:

Any inaccuracies or errors to be reported to the architect/surveyor immediately and prior to any work commencing. All dimensions to be verified on site. All work to comply with British Standards Code of practice. All external surfaces and materials to match existing. This drawing and all information provided withi