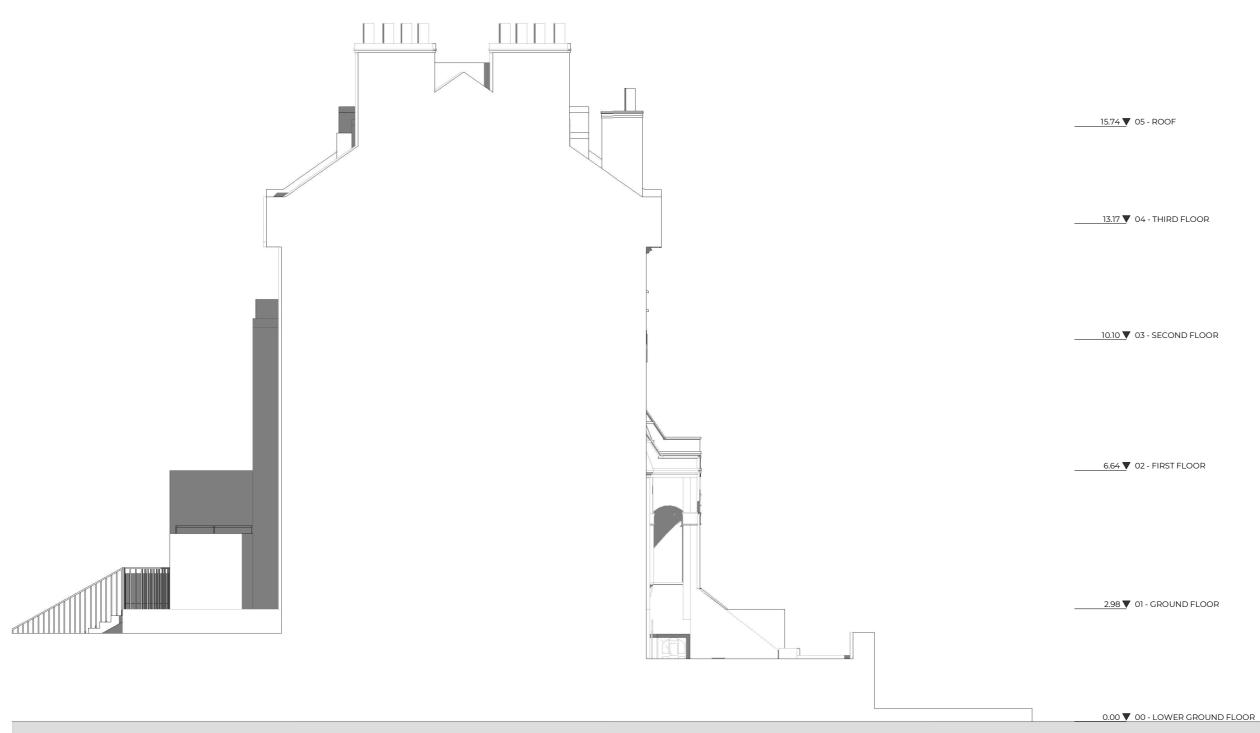

\_\_\_\_\_

– — Boundary Line

\_\_\_\_ Demolished

Rev No. Description \_ Notes: Any inaccuracies or errors to be reported to the architect/surveyor immediately and prior to any work commencing. All dimensions to be verified on site. All work to comply with British Standards Code of practice. All external surfaces and materials to match existing. This drawing and all information provided within it is the copyright of UPP Consultants Ltd and reproduction without prior consent is stricly forbidden. Dwg No 083ST-A-06-102 Drawn Mahbub Checked Drawing Proposed Elevation AM Scale Issue Date 1:100 @ A3 27.08.2020 0 5m Project Address 0.00 V 00 - LOWER GROUND FLOOR 83 St Augustines Road, London NW1 9RR Client Status Aryeh Moore For Planning www.upp-planning.co.uk info@upp-planning.co.uk 0208 202 9996 74 Brent St, Hendon, London NW4 2ES