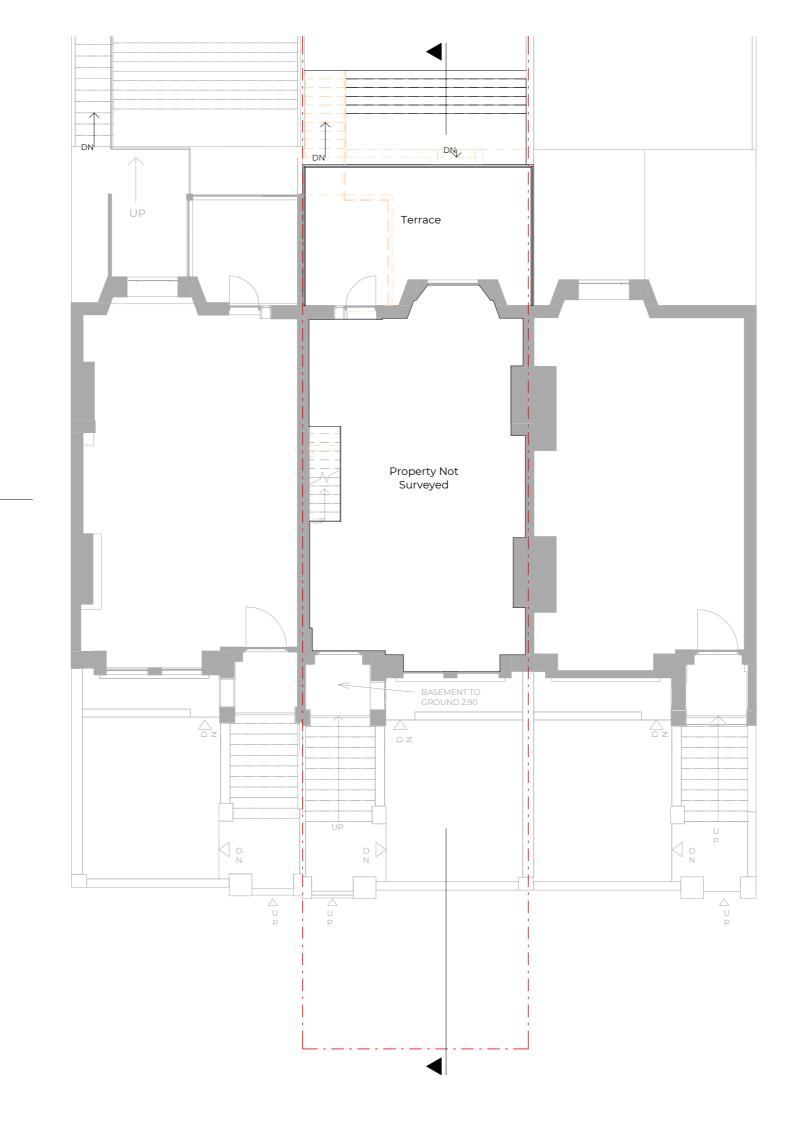

Dwg No 083ST-A-03-101

Drawing

Proposed Lower Ground Floor

Scale 1:100@A3

0

Issue Date 27.08.2020

Drawn

Mahbub

Checked

AM

\_\_\_\_\_\_ 5m 🕐

Project Address

83 St Augustines Road, London NW1 9RR