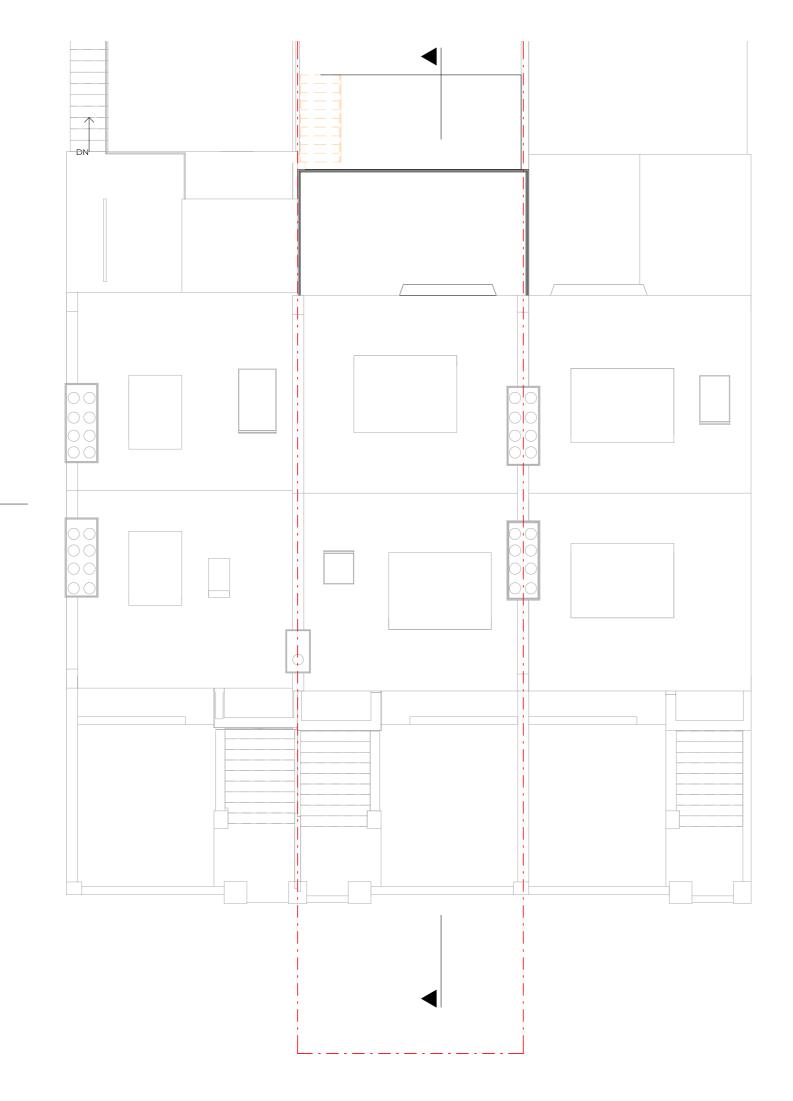

Dwg No Drawn 083ST-A-03-103 Mahbub Drawing Checked Proposed Frist Floor AM Scale Issue Date 1:100 @ A3 27.08.2020 5m 💽 Project Address 83 St Augustines Road, London NW19RR

Client

0

Aryeh Moore

Status For Planning