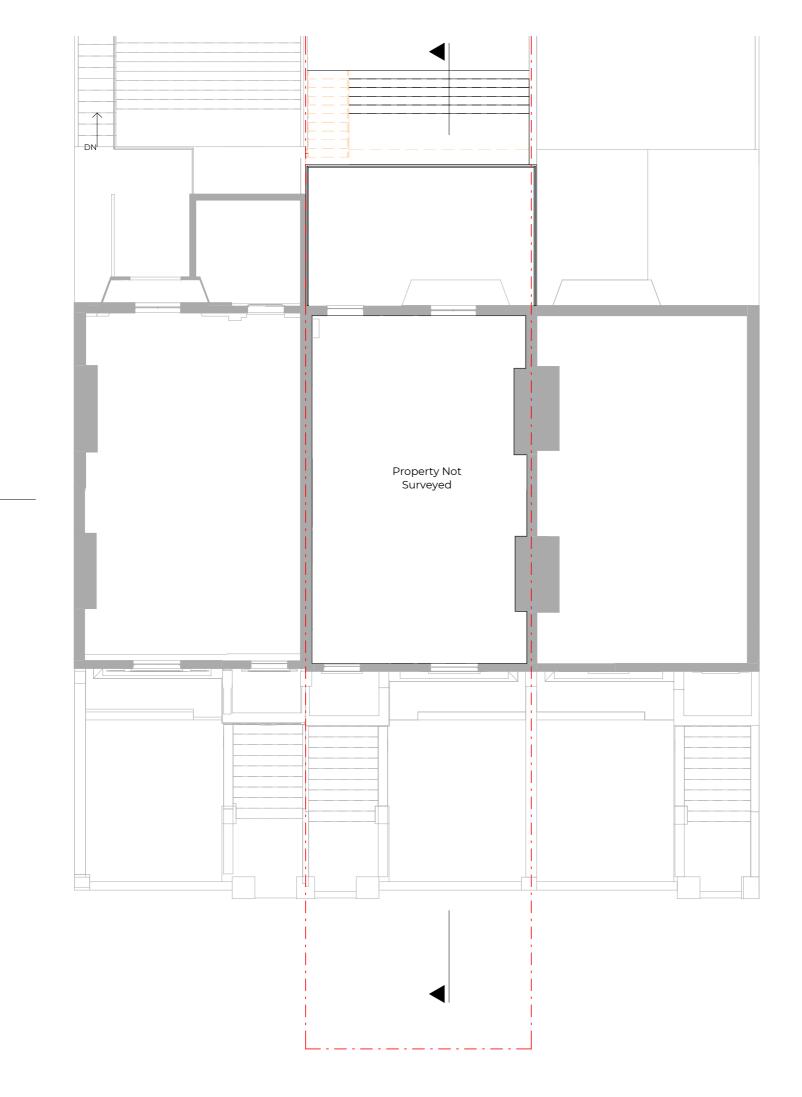

Dwg No 083ST-A-03-101

Drawing

Proposed Lower Ground Floor

Scale 1:100@A3

0

Issue Date 27.08.2020

Drawn

Mahbub

Checked

AM

\_\_\_\_\_\_ 5m 🕐

Project Address

83 St Augustines Road, London NW1 9RR