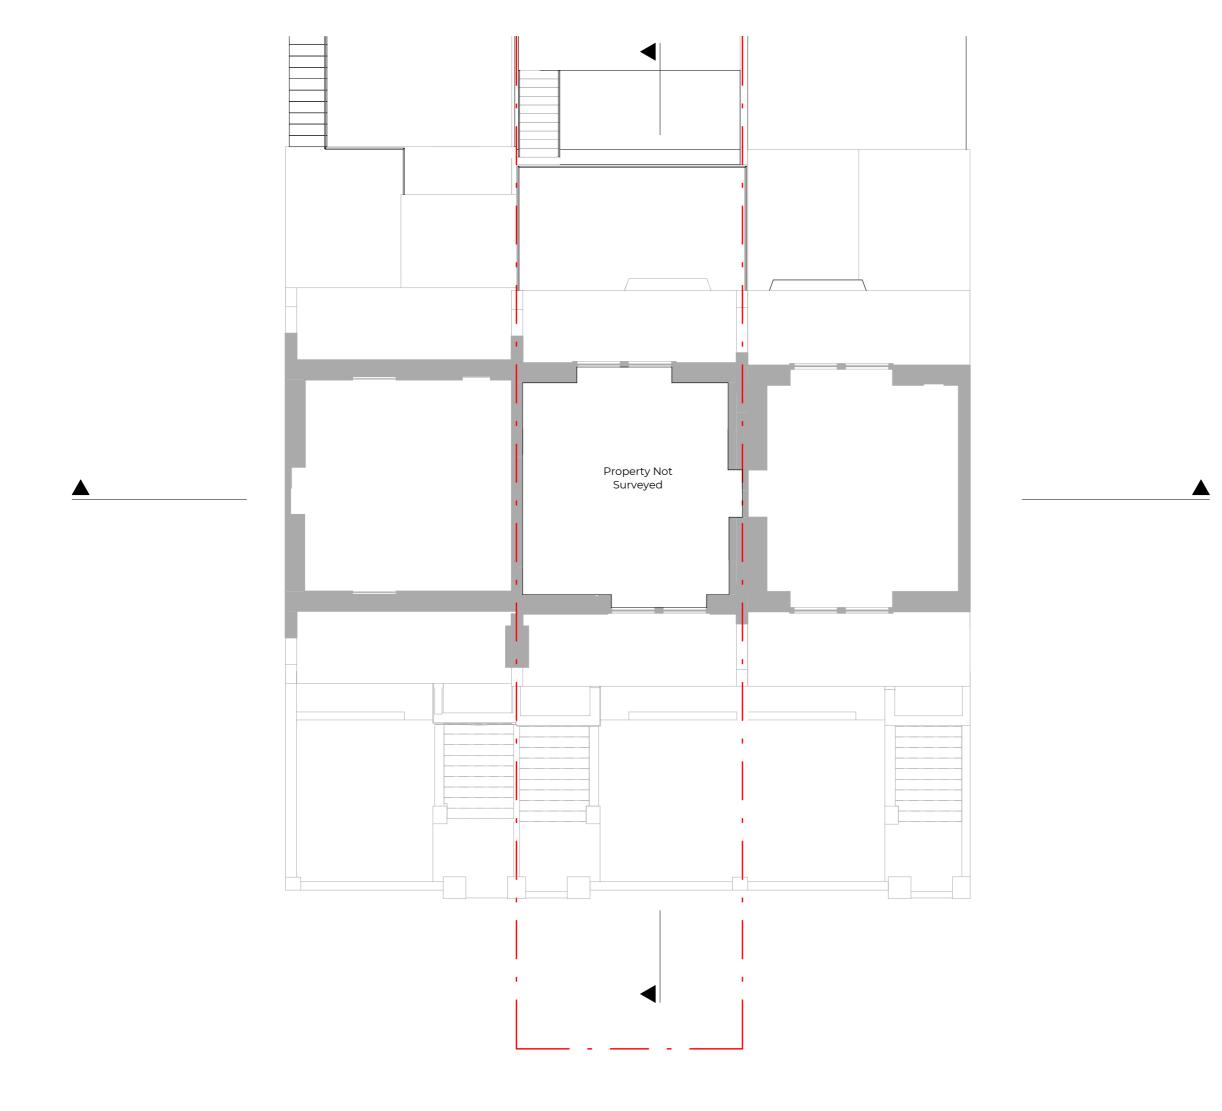

Dwg No 083ST-A-03-102

Drawing Proposed Ground Floor

Scale 1:100@A3 Issue Date 27.08.2020

5m 🕐

Drawn

Mahbub

Checked

AM

\_\_\_\_\_

Project Address

83 St Augustines Road, London NW19RR

Client

0

Aryeh Moore

Status For Planning

Key