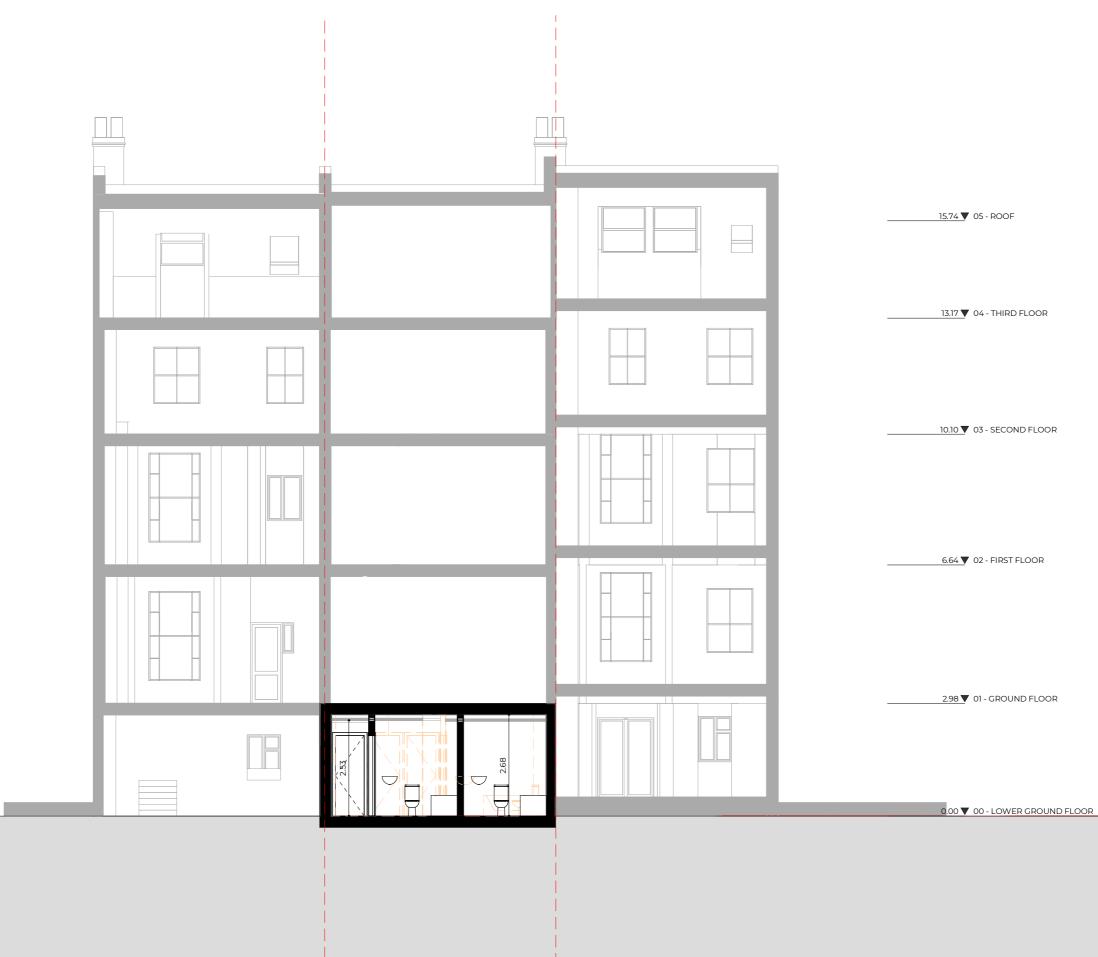

Dwg No Drawn 083ST-A-05-101 Mahbub Checked Drawing Proposed Section AM Scale Issue Date 1:100 @ A3 27.08.2020 0 5m Project Address 83 St Augustines Road, London NW1 9RR Client Status Aryeh Moore For Planning

----- Boundary Line

\_\_\_\_ Demolished

Rev No. \_

Dwg No 083ST-A-05-102 Checked Drawing Proposed Section Scale Issue Date 1:100 @ A3 27.08.2020 0 5m 

Any inaccuracies or errors to be reported to the architect/surveyor immediately and prior to any work commencing. All dimensions to be verified on site. All work to comply with British Standards Code of practice. All external surfaces and materials to match existing. This drawing and all information provided within it is the copyright of UPP Consultants Ltd. and reproduction without prior consent is stricly forbidden.

Date

Project Address 83 St Augustines Road, London NW1 9RR

Client

Aryeh Moore

Notes:

Status For Planning

Description

Drawn

Mahbub

AM

----- Boundary Line

\_\_\_\_ Demolished

Rev No.

Date

Description

Notes: