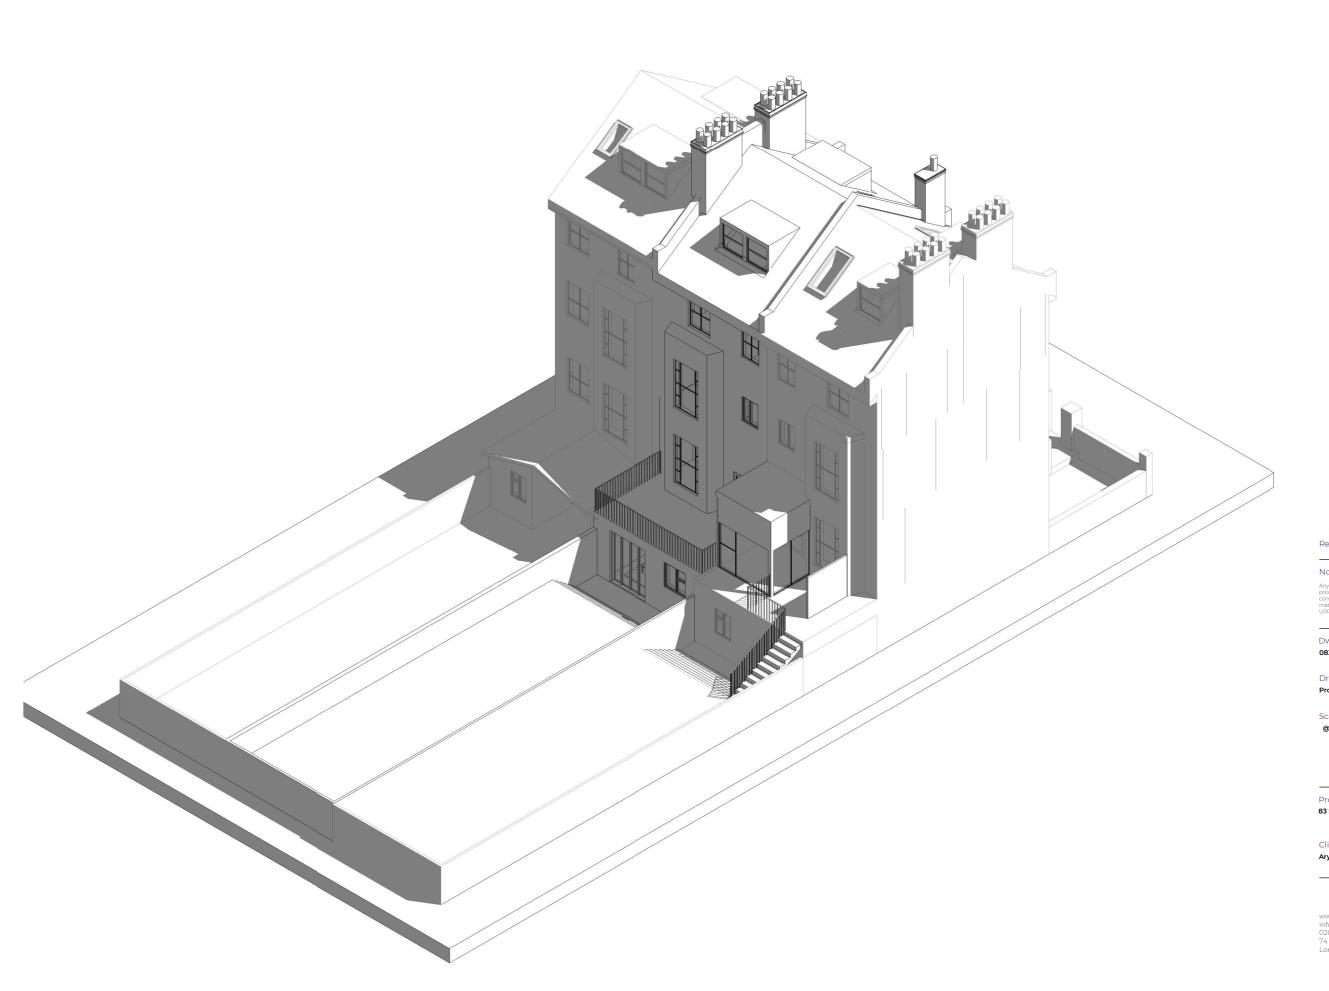

| Dwg No<br>083ST-A-01-002                                                                                     | Drawn<br>Mahbub                      |
|--------------------------------------------------------------------------------------------------------------|--------------------------------------|
| Drawing                                                                                                      | Checked                              |
| Block plans                                                                                                  | АМ                                   |
| Scale                                                                                                        | Issue Date                           |
| 1:200 @ A3                                                                                                   | 27.08.2020                           |
| C                                                                                                            | 10m 🕐                                |
| Project Address<br>83 St Augustines Road, London NV                                                          | W1 9RR                               |
| Client                                                                                                       | Status                               |
| Aryeh Moore                                                                                                  | For Planning                         |
| www.upp-planning.co.uk<br>info@upp-planning.co.uk<br>0208 202 9996<br>74 Brent St, Hendon,<br>London NW4 2ES | UDD<br>ARCHITECTS +<br>TOWN PLANNERS |