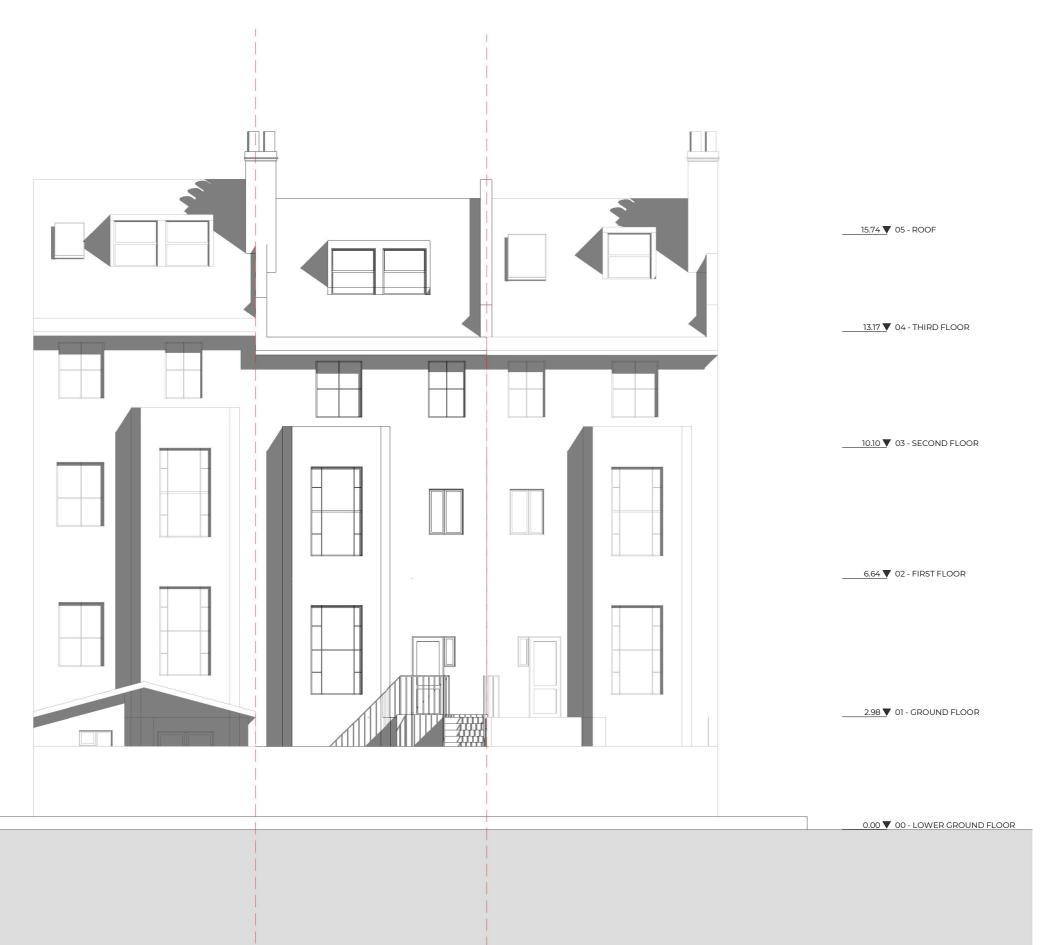

Client

Aryeh Moore

Rev No.

Status

For Planning

Description

Boundary Line
Demolished

\_15.74 ▼ 05 - ROOF \_\_\_13.17 ▼ 04 - THIRD FLOOR Rev No. Date Description \_\_6.64 ▼ 02 - FIRST FLOOR Notes: Dwg No Drawn 083ST-A-06-001 Mahbub Checked Drawing **Existing Elevation** AM Scale Issue Date 1:100 @ A3 25.08.2020 5m Project Address 0.00 ▼ 00 - LOWER GROUND FLOOR 83 St Augustines Road, London NW1 9RR Status

> www.upp-planning.co.uk info@upp-planning.co.uk 0208 202 9996 74 Brent St, Hendon, London NW4 2ES

Aryeh Moore

For Planning

Boundary Line

Rev No. Date Description

## Notes:

Any inaccuracies or errors to be reported to the architect/surveyor immediately and prior to any work commencing. All dimensions to be verified on site. All work to comply with Prikish Standards. Code of practice. All external surfaces and materials to match existing. This drawing and all information provided within it is the copyright of IDPP Consultants Ltd and remoduction without prior consert is strictly forbidden.