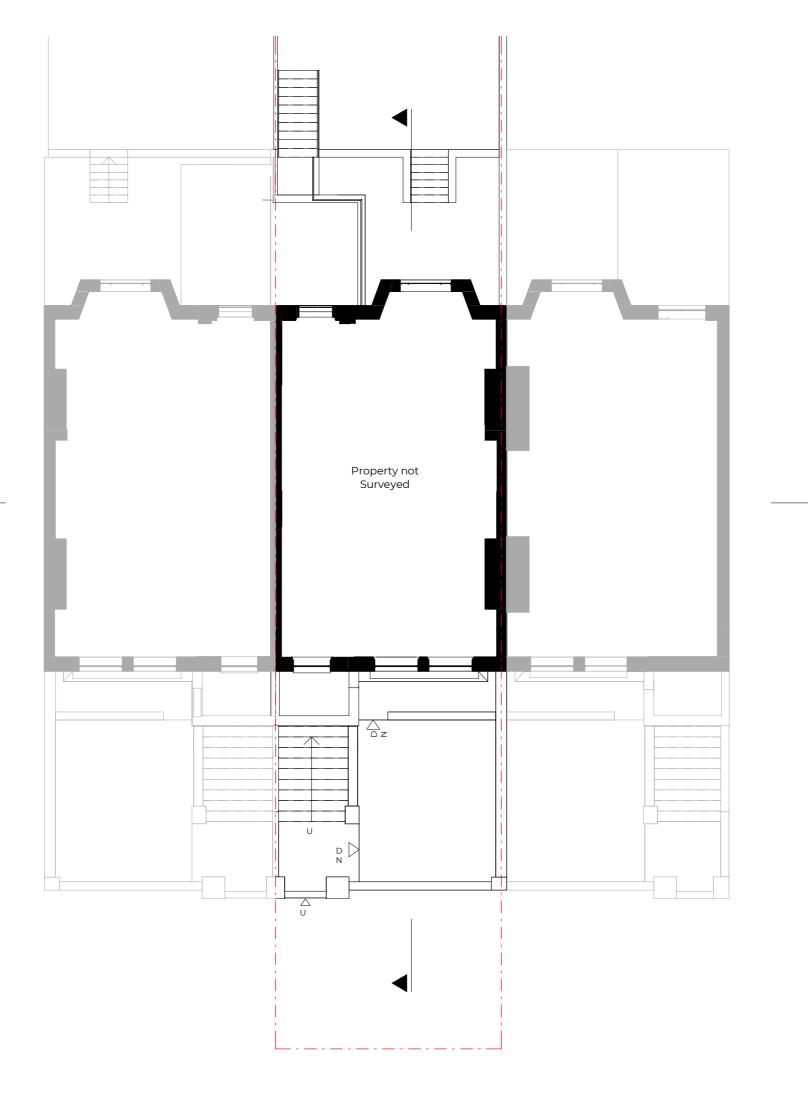

Drawing Checked

Existing Ground Floor AM

Scale Issue Date 1:100 @ A3 25.08.2020

5m 🕜

Project Address 83 St Augustines Road, London NW1 9RR

Client Aryeh Moore

Status For Planning

\_\_\_\_\_ Boundary Line

Rev No. Date Description

Notes:

Any inaccuracies or errors to be reported to the architect/surveyor immediately and prior to any work commencing. All dimensions to be verified on site. All work to comply with British Standards Code of practice. All external surfaces and materials to match existing. This drawin and all information provided within it is the copyright of UPP Consultants Ltd. and reproductio without prior consent is strikly forbidden.