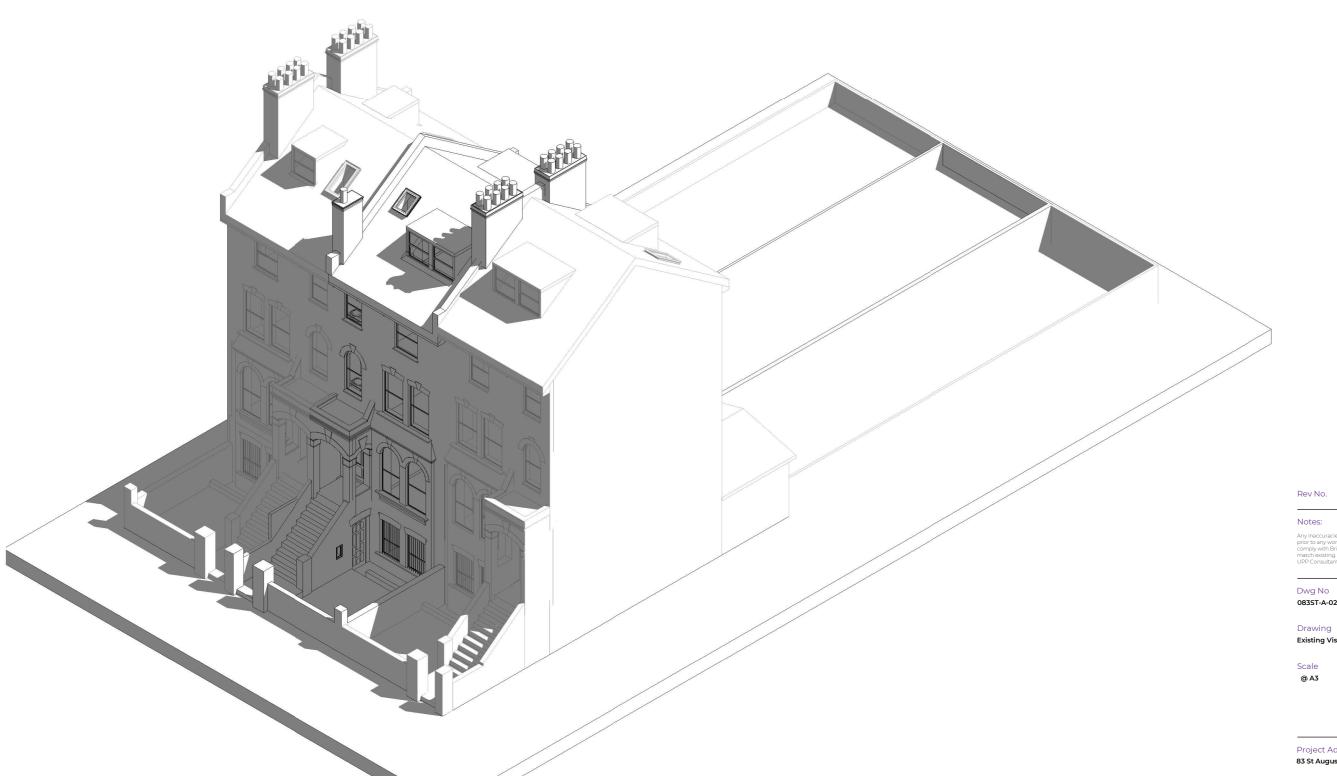

## Notes:

Dwg No 083ST-A-02-001 Drawn Mahbub

Checked Existing Visualization AM

Scale Issue Date 25.08.2020

Project Address

83 St Augustines Road, London NW1 9RR

Status Client Aryeh Moore For Planning

Rev No. Date Description

## Notes:

Dwg No 083ST-A-02-002 Drawn Mahbub

Drawing Existing Visualization

Issue Date

Scale @ A3 25.08.2020

Project Address

83 St Augustines Road, London NW1 9RR

Client