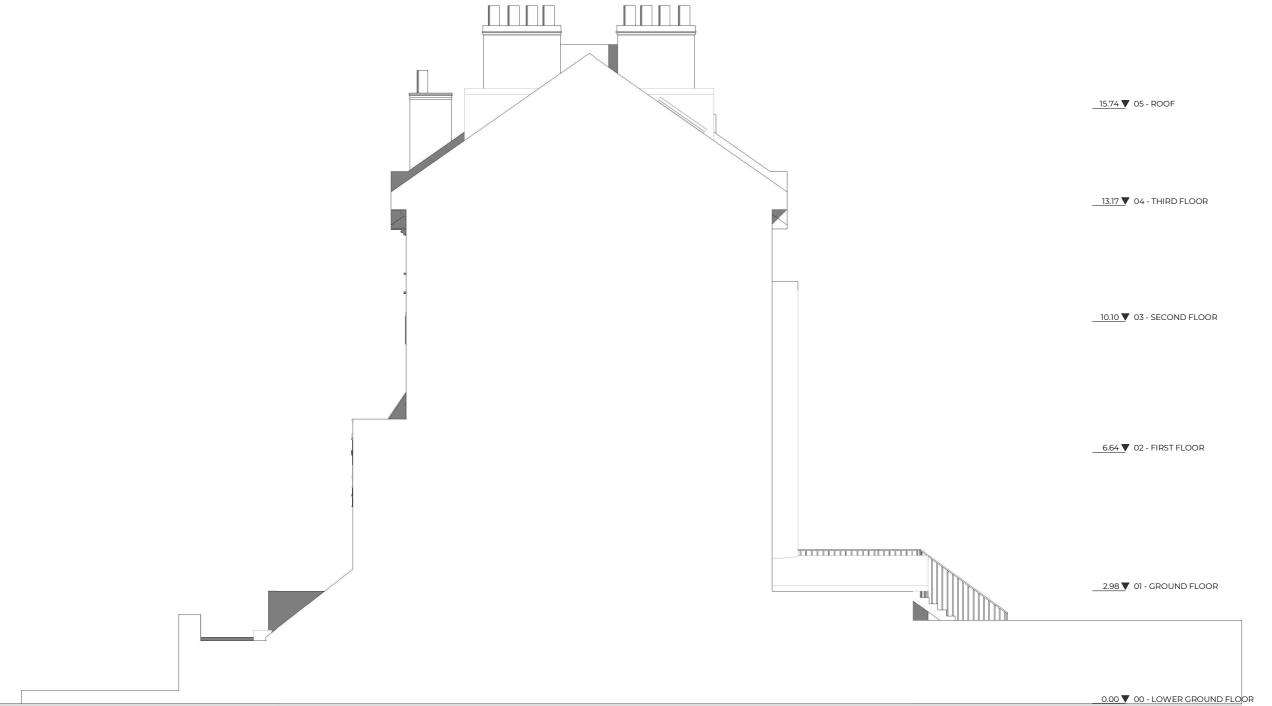

Dwg No Drawn 083ST-A-06-002 Mahbub

Drawing Checked Existing Elevation AM

 Scale
 Issue Date

 1:100 @ A3
 25.08.2020

5m

Project Address

83 St Augustines Road, London NW1 9RR

Client Aryeh Moore

Status loore For Planning

Rev No. Date Description

## Notes:

Any inaccuracies or errors to be reported to the architect/surveyor immediately and prior to any work commencing. All dimensions to be verified on site. All work comply with British Standards Code of practice. All external surfaces and materials to match existing. This drawing and all information provided within it is the copyright of UPP Consultants Ltd. and reproduction without prior consent is stricly forbioden.