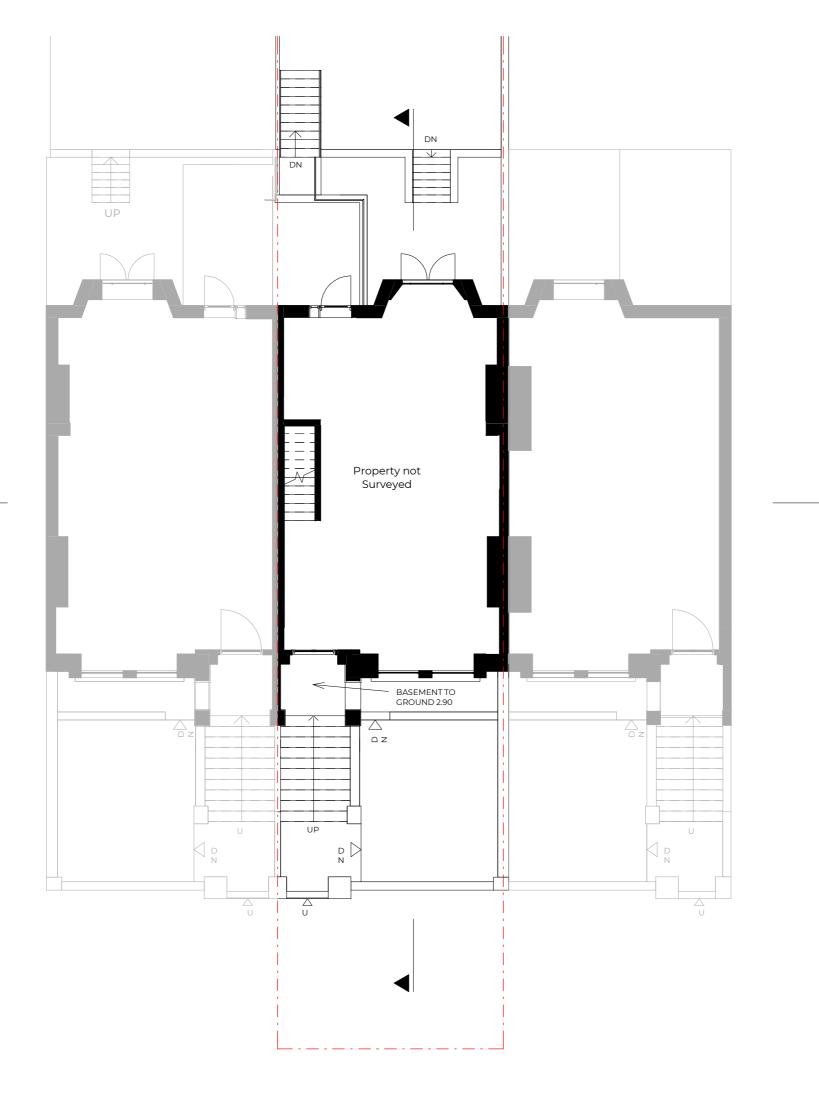

 Dwg No
 Drawn

 083ST-A-03-001
 Mahbub

Drawing

Existing Lower Ground Floor AM

Scale

1:100 @ A3 25.08.2020

0 5m

Project Address

83 St Augustines Road, London NW1 9RR

Client Aryeh Moore Status For Planning

Checked

Issue Date

- Boundary Line ---- Demolished

Rev No. Date Description

Notes:

Dwg No Drawn 083ST-A-03-002 Mahbub