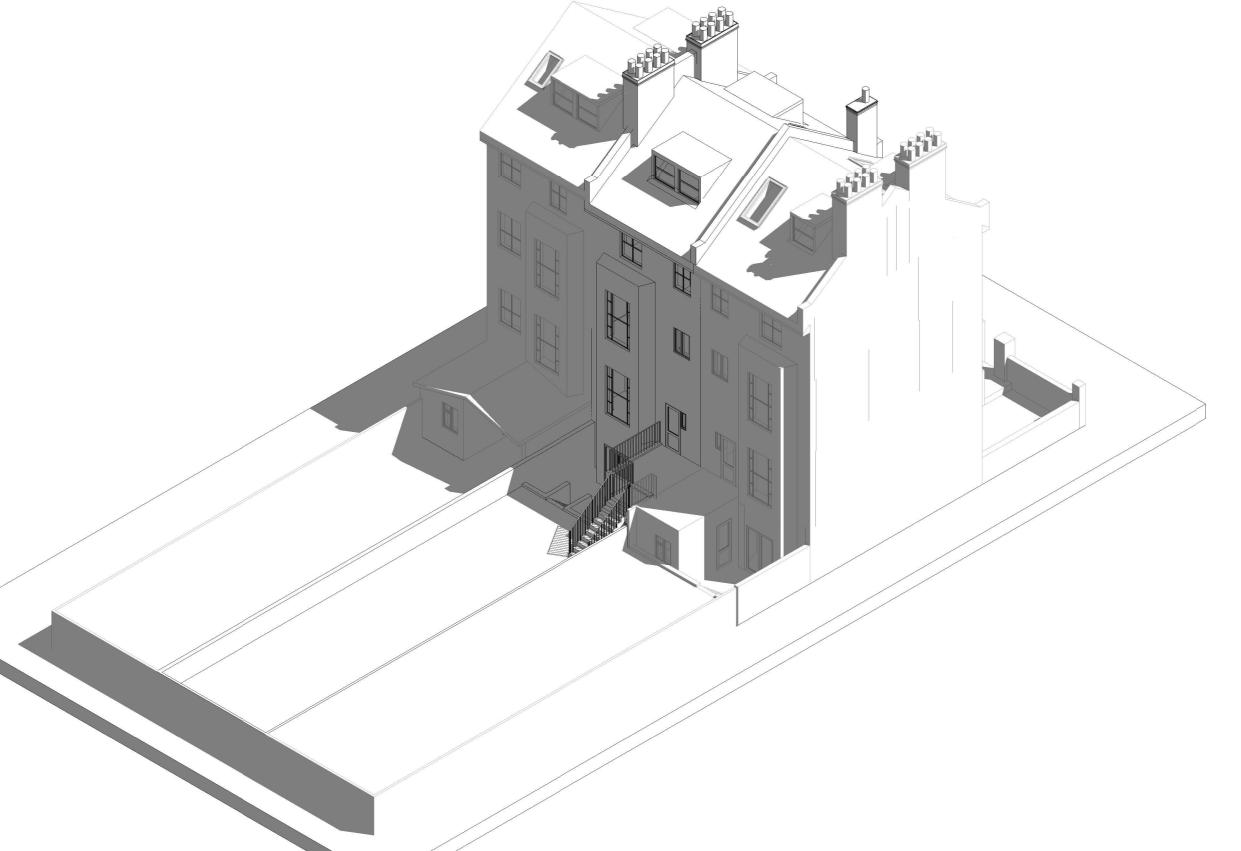

## Notes:

Dwg No 083ST-A-02-001 Drawn Mahbub

Checked Existing Visualization AM

Scale Issue Date 25.08.2020

Project Address

83 St Augustines Road, London NW1 9RR

Status Client Aryeh Moore For Planning

Rev No. Date Description

## Notes:

Dwg No 083ST-A-02-002 Drawn Mahbub

Drawing Existing Visualization

Issue Date

Scale @ A3 25.08.2020

Project Address

83 St Augustines Road, London NW1 9RR

Client