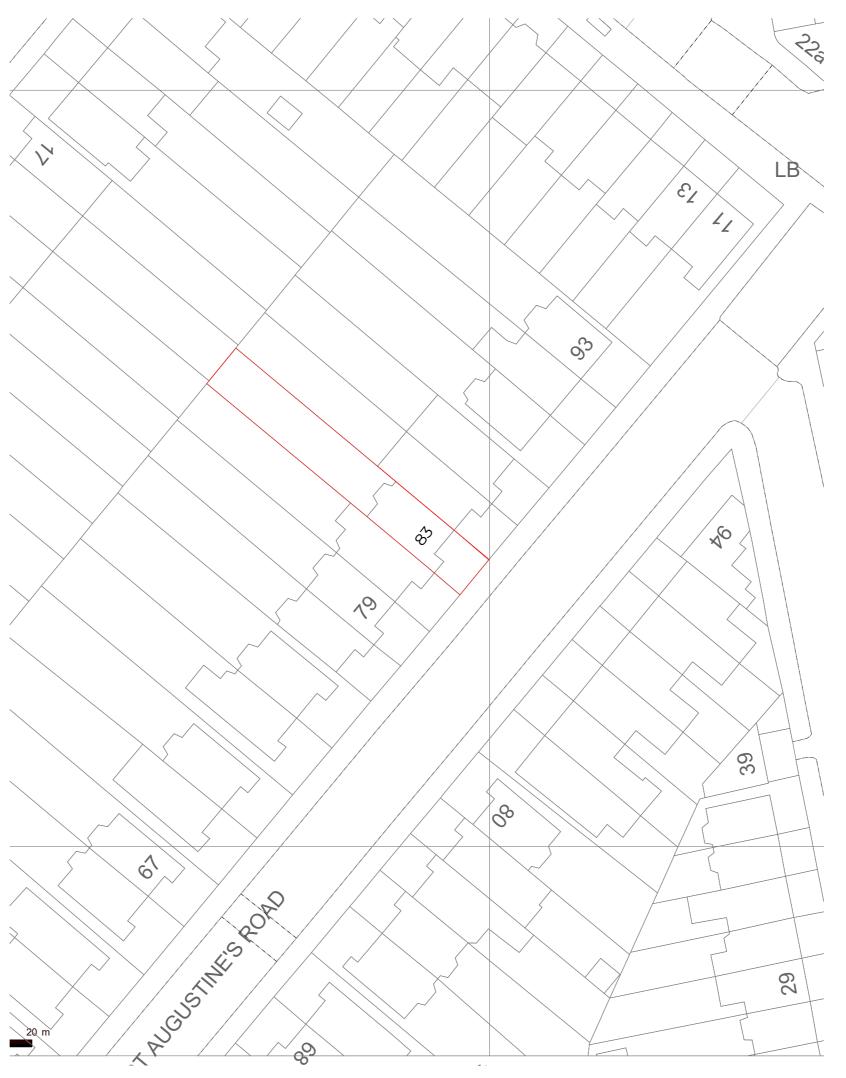

# 83 St Augustines Road, London NW1 9RR

Status Aryeh Moore For Planning

EXISTING BLOCK PLAN

Key

- Boundary Line ---- Demolished

Rev No. Date Description

Notes:

Dwg No Drawn 083ST-A-01-002 Mahbub

Checked Drawing

Block plans AM

Scale Issue Date

1:200 @ A3 25.08.2020

Project Address

83 St Augustines Road, London NW1 9RR

Client

Status Aryeh Moore For Planning