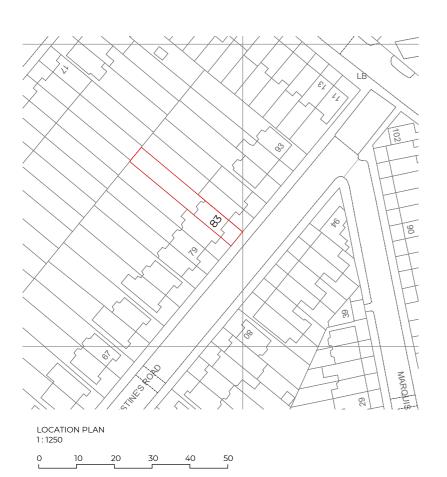

## Notes:

Drawn Dwg No 083ST-A-01-001 Mahbub

Checked Drawing

Location Plan AM

Scale Issue Date As indicated @ A3 25.08.2020

25m **(T**)

Project Address