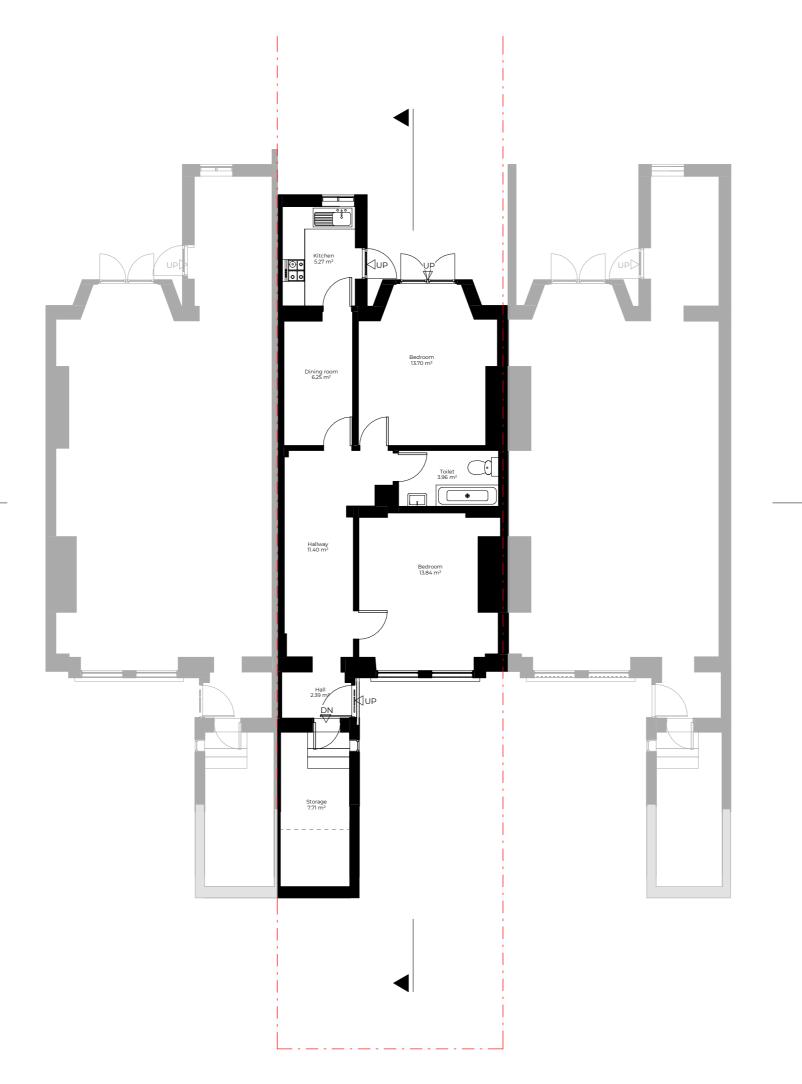

 Dwg No
 Drawn

 083ST-A-03-003
 Mahbub

Drawing Checked

Existing Frist Floor AM

 Scale
 Issue Date

 1:100 @ A3
 25.08.2020

1: 100 (g. AS 25.06.202

5 5111

Project Address

83 St Augustines Road, London NW1 9RR

Client

Aryeh Moore For Planning

www.upp-planning.co.uk info@upp-planning.co.uk 0208 202 9996 74 Brent St, Hendon, London NW4 2ES

Status

\_\_\_\_\_ Boundary Line