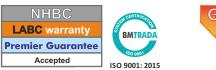

## **Product Information**

**XFLO Ultraboard** is a routed under floor heating insulation board with a unique reinforcement facing that enables floor tiles to be directly adhered. The board's long term ultra high compressive strength enables it to withstand the rigours of both domestic and commercial flooring applications. Two thickness' are available to suit 10mm and 12mm diameter pipe.

### **Product Benefits**

- O Ultra high compressive strength 500kPa
- O Manufactured to suit pipe and centres required
- O Glass reinforcement facing accepts tiles

#### **Technical Information**

|                                                  |      | X <b>FLO</b> Ultraboard                                                   |
|--------------------------------------------------|------|---------------------------------------------------------------------------|
| Product desciption                               | -    | Ultra high compressive strength, glass reinforcement mesh faced UFH board |
| Strength at 10%<br>compression EN 826            | kPa  | 500                                                                       |
| Thermal conductivity                             | W/mK | 0.035                                                                     |
| Temperature range                                | °C   | -50/+75                                                                   |
| Route sizes available<br>(to suit pipe diameter) | mm   | 10, 12                                                                    |
| Pipe centres                                     | mm   | 100, 150                                                                  |
| Board size                                       | mm   | 600 x 1200                                                                |
| Thickness'                                       | mm   | 15, 18                                                                    |