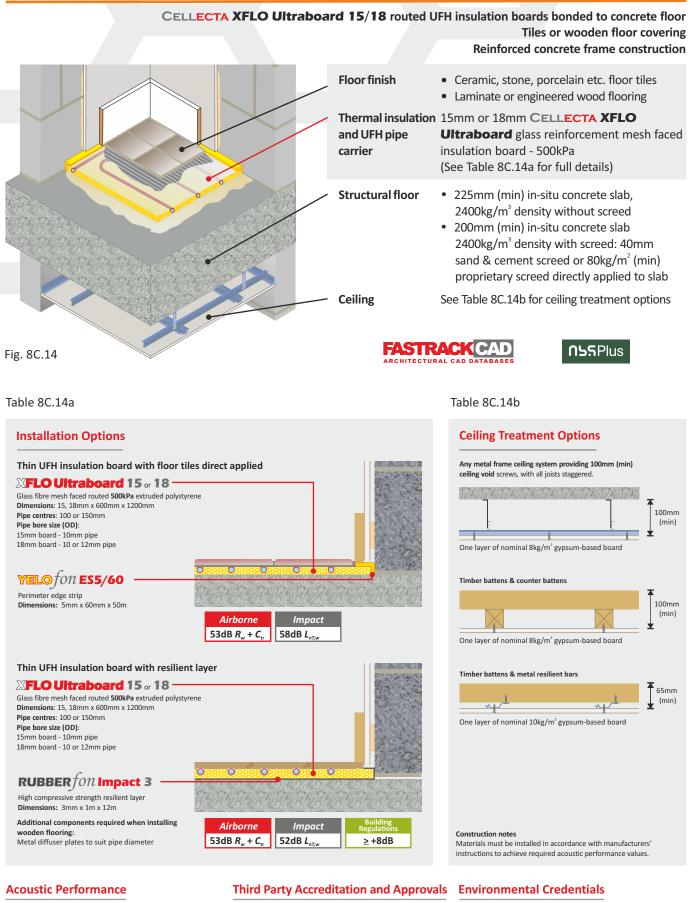

# Separating floor - In-situ concrete slab

Values quoted are typical and based on the treatment being installed correctly and pre-completion tested (PCT). Airborne performance tested in accordance with BS EN ISO 140-4: 1998 Impact performance tested in accordance with BS EN ISO 140-7: 1998