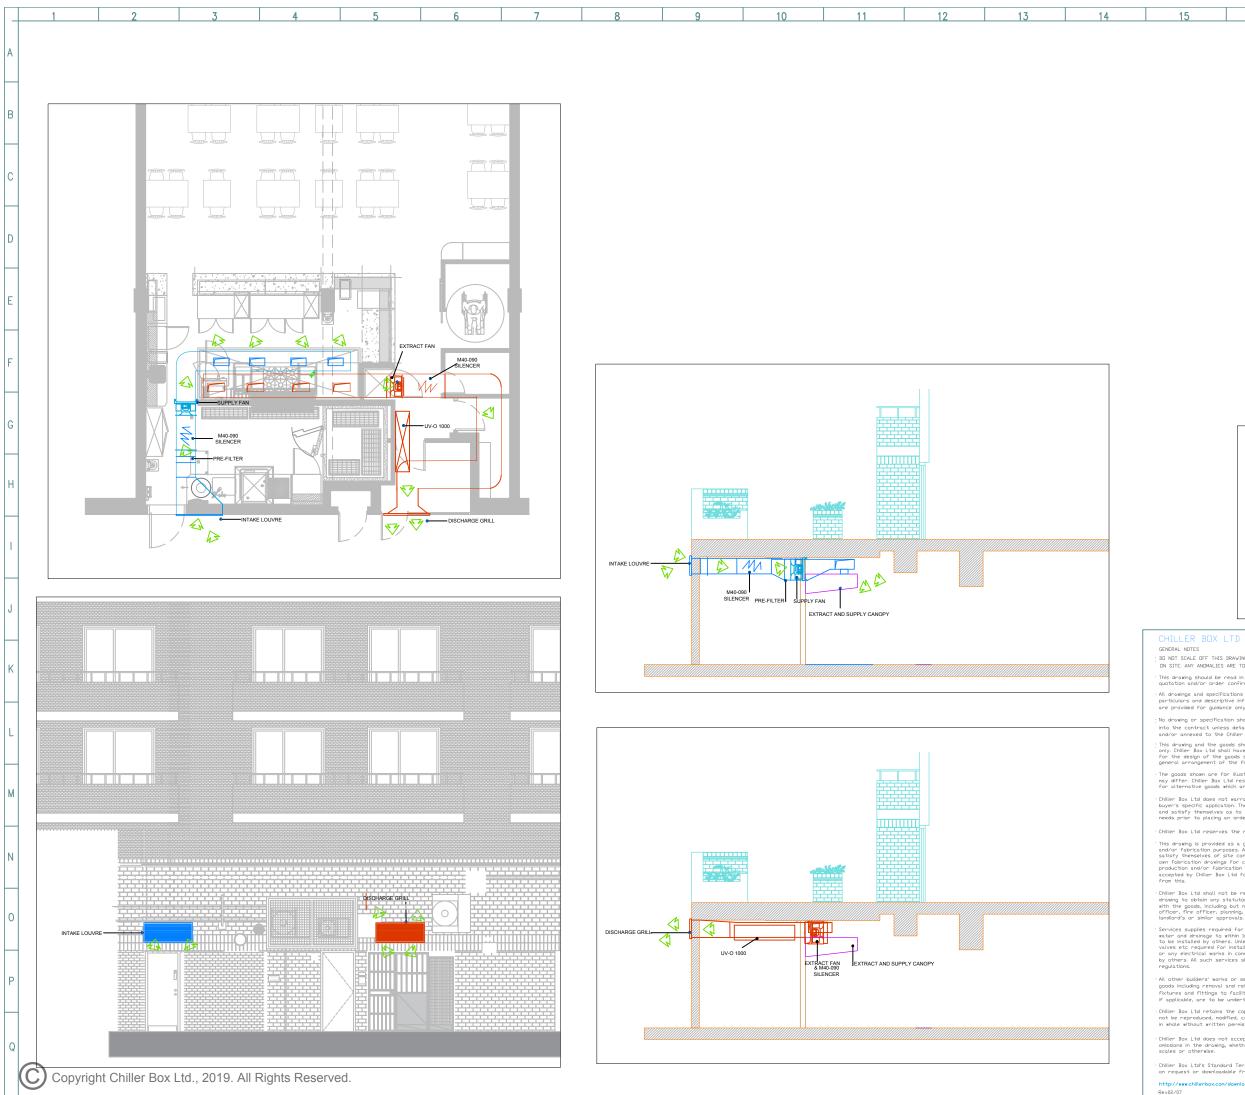

## PROPOSED VENTILATION SPECIFICATION

4200 X 1350 X 500 EXTRACT AND SUPPLY CANOPY MINIMUM SPECIFIC EXTRACT FLOW RATE 1.27M3s 400 MAXFAN FOR EXTRACT SYSTEM @ 325Pa CP01 M40 SILENCERS ON ATMOSPHERE SIDE OF SUPPLY AND EXTRACT FANS UV -O 1000 OZONE UNIT 400 MAXFAN FOR SUPPLY SYSTEM @225Pa

DISCHARGE VIA WEATHER LOUVRE GRILL

INTAKE VIA WEATHER LOUVRE GRILL

DUNCT SCALE DFF THIS DRAVING ALL DIMENSIONS ARE TO BE CHECKED ON SITE. ANY ANDMALIES ARE TO BE ADVISED TO CHILLER BOX LTD.

This drawing should be read in conjunction with any relevant quotation and/or order confirmation issued by Chiller Box Ltd.