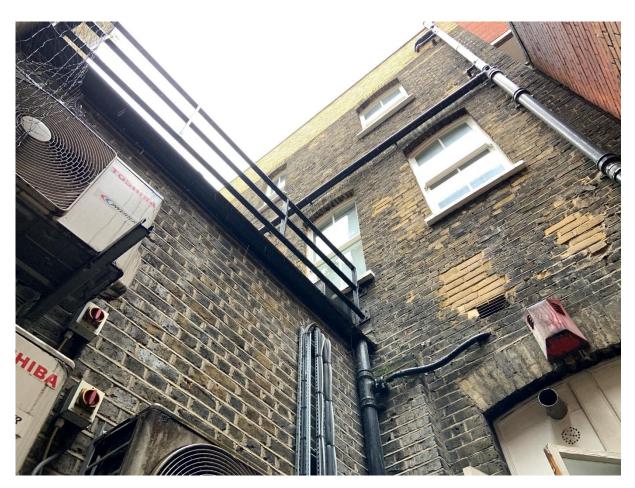

5. South gable wall of no. 24 and neighbouring theatre roof.

6. Rear (east) elevation of no. 24 with Tower Street property.

7. South gable wall of no. 24 and neighbouring theatre roof.

8. Front (west) pitch of no. 24.