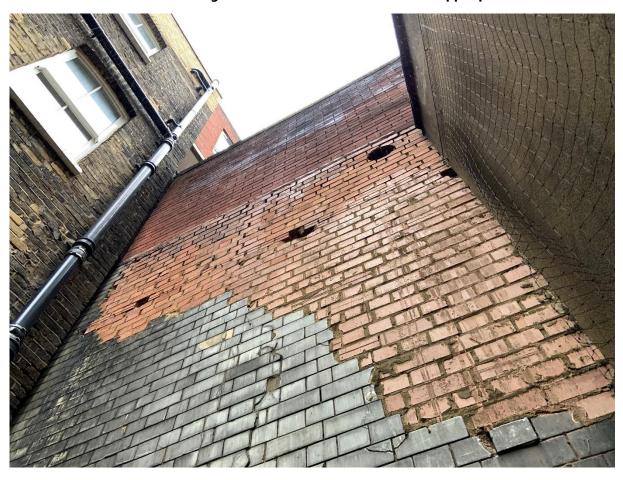

5. South gable wall of no. 24 and neighbouring theatre roof.

6. Rear (east) elevation of no. 24 with Tower Street property.

7. South gable wall of no. 24 and neighbouring theatre roof.

8. Front (west) pitch of no. 24.