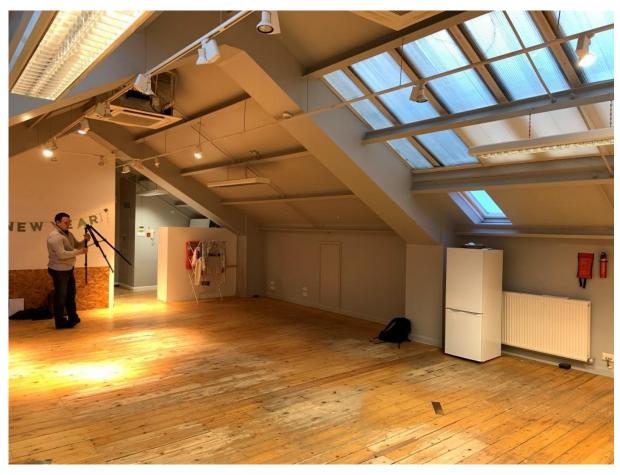

9. Rear (east) elevation of no. 24 to left side.

10. Second floor office areas.

11. 2<sup>nd</sup> floor office areas.

12. Stairs to no. 24 north core.

13. Stairs to no. 24 south core.

14. Stairs to no. 24 south core.