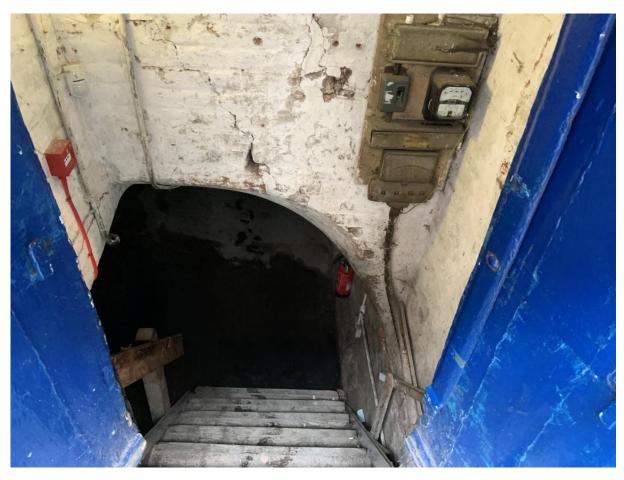

32. East basement vault to no. 24.

33. Basement entrance stairs.

34. Basement access stairs from pavement level.