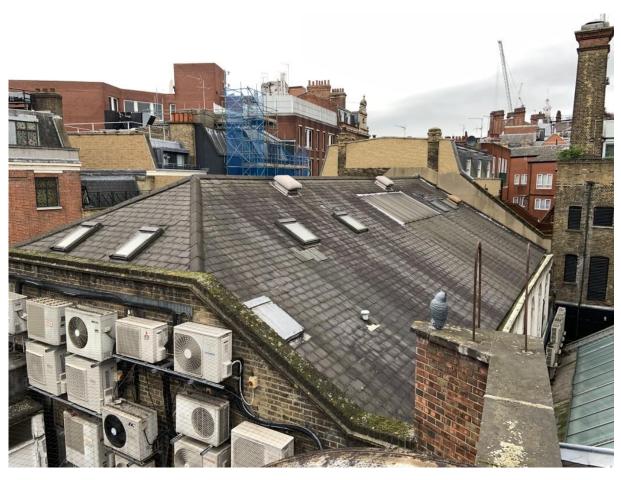

## 24-26 West Street – Photo Tour – 7 July 2020

1. Front elevation of 24 West Street.

2. Front elevation of 26 West Street.

3. South entrance and basement door to 24 West Street.

4. East & south pitch of main roof and part south gable wall to no. 24.