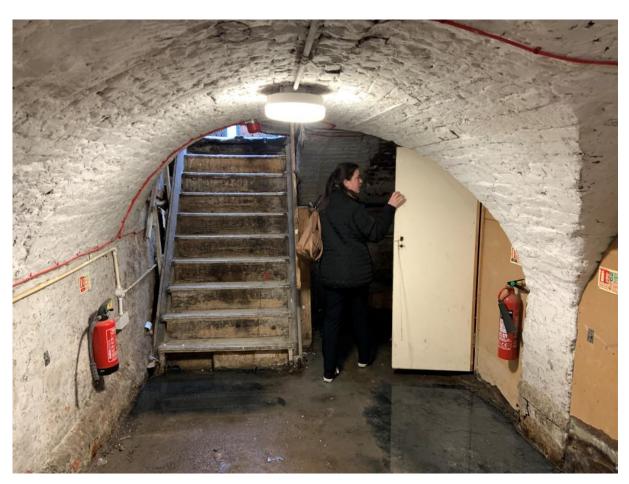

32. East basement vault to no. 24.

33. Basement entrance stairs.

34. Basement access stairs from pavement level.