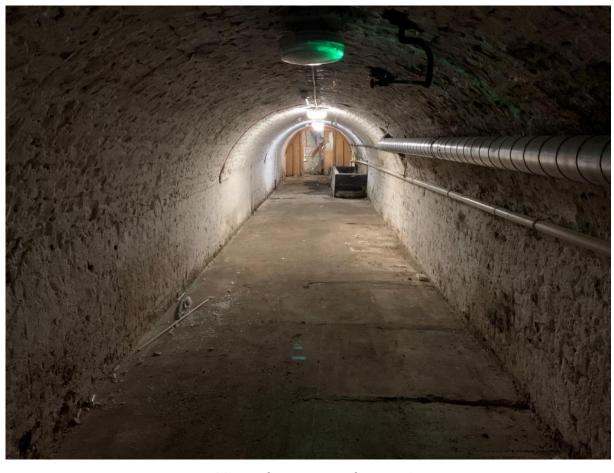

32. East basement vault to no. 24.

33. Basement entrance stairs.

34. Basement access stairs from pavement level.