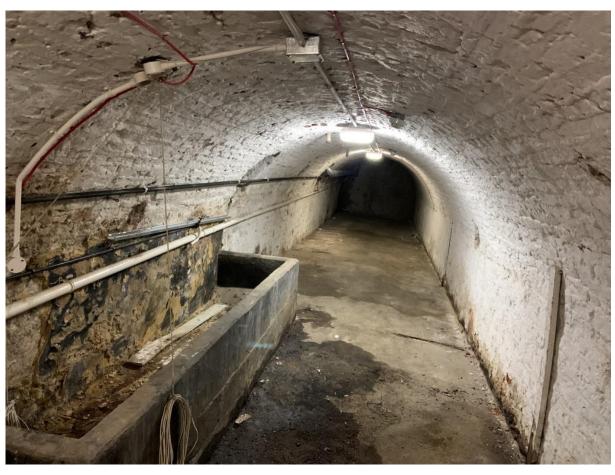

32. East basement vault to no. 24.

33. Basement entrance stairs.

34. Basement access stairs from pavement level.