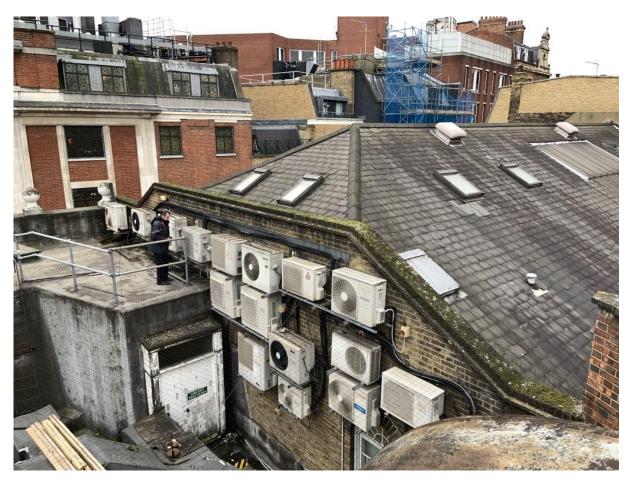

## 24-26 West Street – Photo Tour – 7 July 2020

1. Front elevation of 24 West Street.

2. Front elevation of 26 West Street.

3. South entrance and basement door to 24 West Street.

4. East & south pitch of main roof and part south gable wall to no. 24.

5. South gable wall of no. 24 and neighbouring theatre roof.

6. Rear (east) elevation of no. 24 with Tower Street property.

7. South gable wall of no. 24 and neighbouring theatre roof.

8. Front (west) pitch of no. 24.