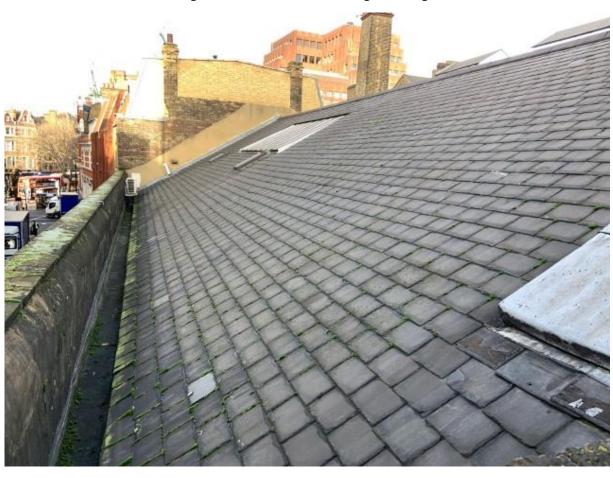

## 24-26 West Street – Photo Tour – 7 July 2020

1. Front elevation of 24 West Street.

2. Front elevation of 26 West Street.

3. South entrance and basement door to 24 West Street.

4. East & south pitch of main roof and part south gable wall to no. 24.