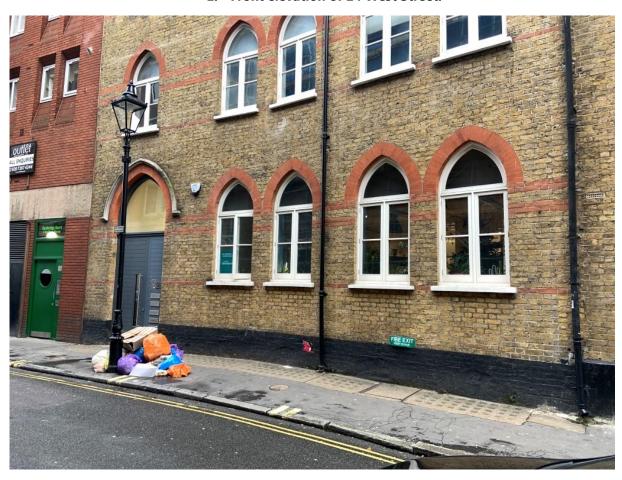

5. South gable wall of no. 24 and neighbouring theatre roof.

6. Rear (east) elevation of no. 24 with Tower Street property.

7. South gable wall of no. 24 and neighbouring theatre roof.

8. Front (west) pitch of no. 24.