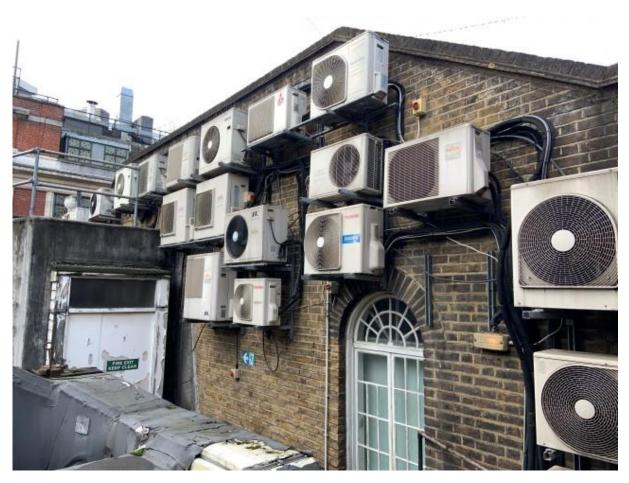

## 24-26 West Street – Photo Tour – 7 July 2020

1. Front elevation of 24 West Street.

2. Front elevation of 26 West Street.

3. South entrance and basement door to 24 West Street.

4. East & south pitch of main roof and part south gable wall to no. 24.

5. South gable wall of no. 24 and neighbouring theatre roof.

6. Rear (east) elevation of no. 24 with Tower Street property.

7. South gable wall of no. 24 and neighbouring theatre roof.

8. Front (west) pitch of no. 24.