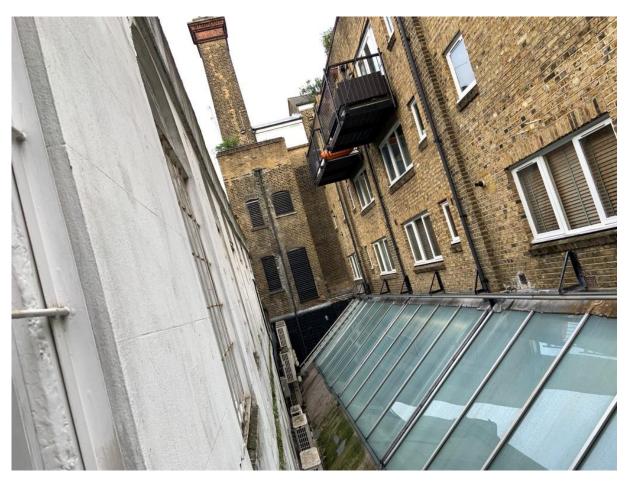

27. No. 26 lightwell looking east.

28. No. 26 lightwell looking south.

29. No. 26 lightwell and rear elevation of no. 26 upper parts.

30. No. 26 lightwell looking north.

31. West basement vault to no. 24.