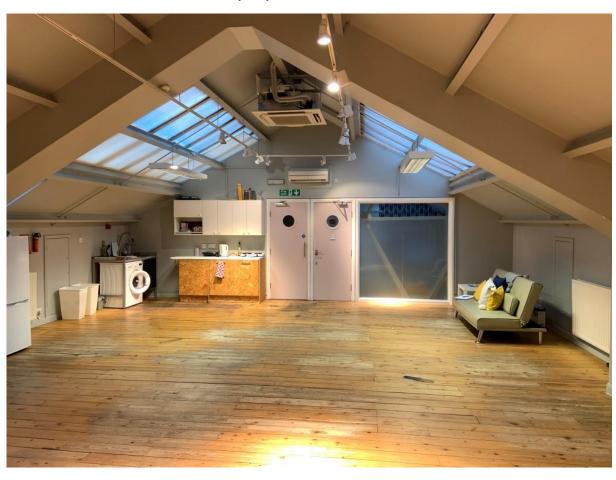

9. Rear (east) elevation of no. 24 to left side.

10. Second floor office areas.

11. 2<sup>nd</sup> floor office areas.

12. Stairs to no. 24 north core.

13. Stairs to no. 24 south core.

14. Stairs to no. 24 south core.