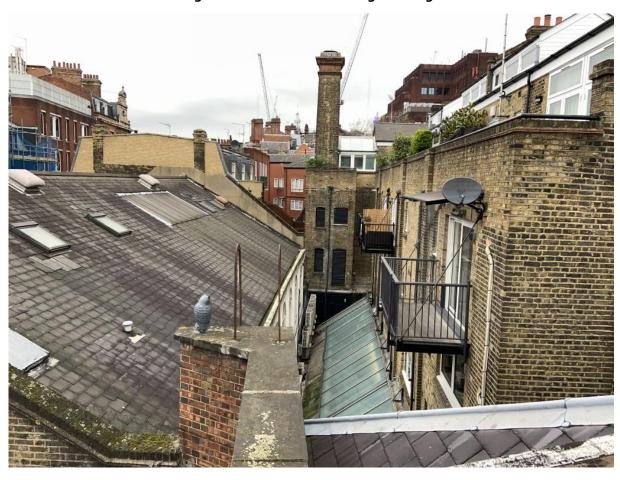

5. South gable wall of no. 24 and neighbouring theatre roof.

6. Rear (east) elevation of no. 24 with Tower Street property.

7. South gable wall of no. 24 and neighbouring theatre roof.

8. Front (west) pitch of no. 24.