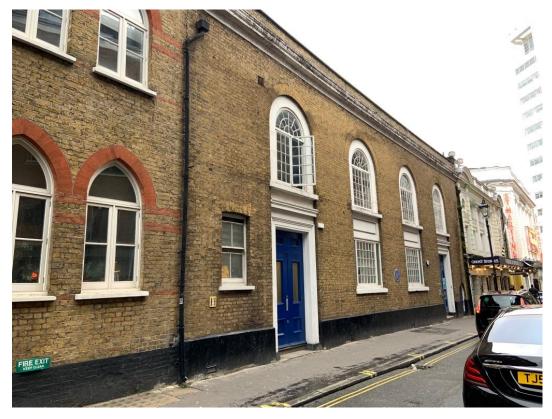

## 24-26 West Street – Photo Tour – 7 July 2020

1. Front elevation of 24 West Street.

2. Front elevation of 26 West Street.

3. South entrance and basement door to 24 West Street.

4. East & south pitch of main roof and part south gable wall to no. 24.