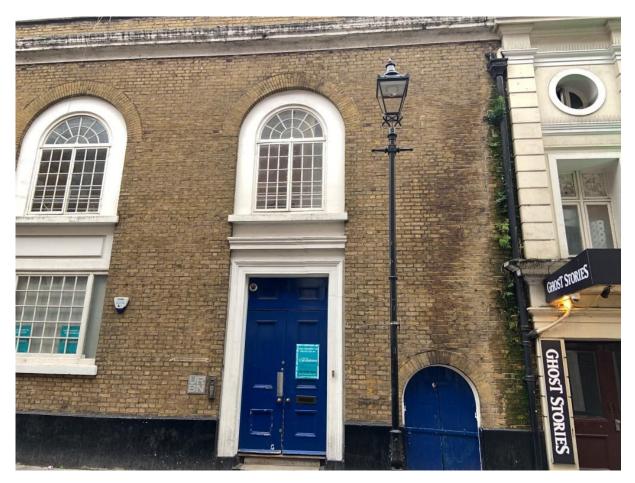

9. Rear (east) elevation of no. 24 to left side.

10. Second floor office areas.

11. 2<sup>nd</sup> floor office areas.

12. Stairs to no. 24 north core.

13. Stairs to no. 24 south core.

14. Stairs to no. 24 south core.