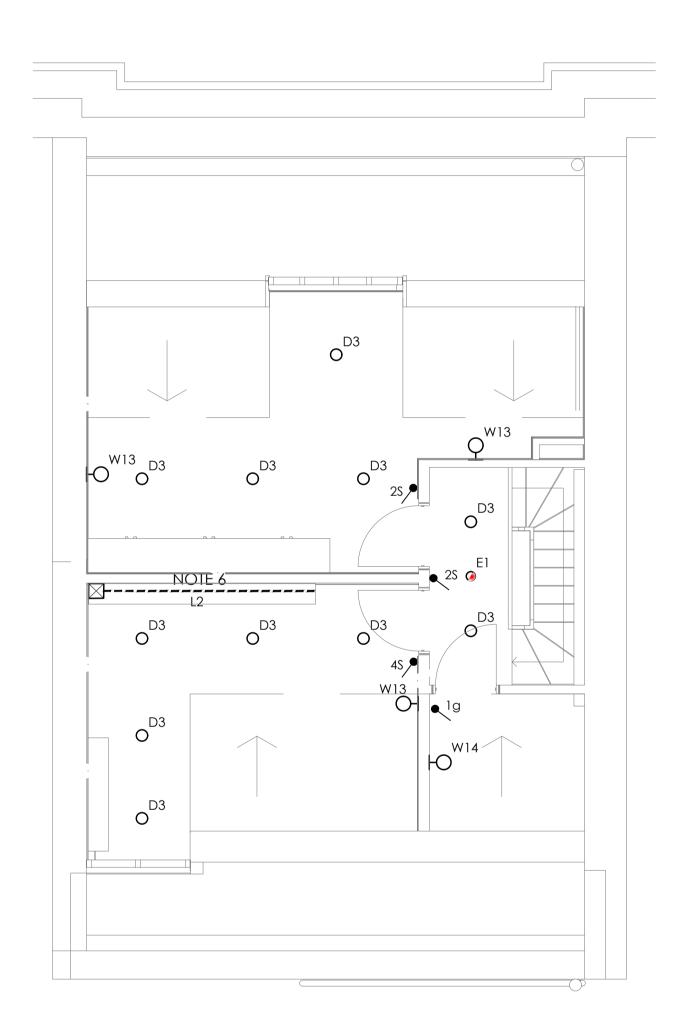

14 ENDSLEIGH STREET

Archite

Title ELECTRICAL SERVICES
THIRD AND FOURTH FLOOR
PROPOSED LIGHTING LAYOUT

Drawn

JT

LB

DA

Ssue
PLANNING