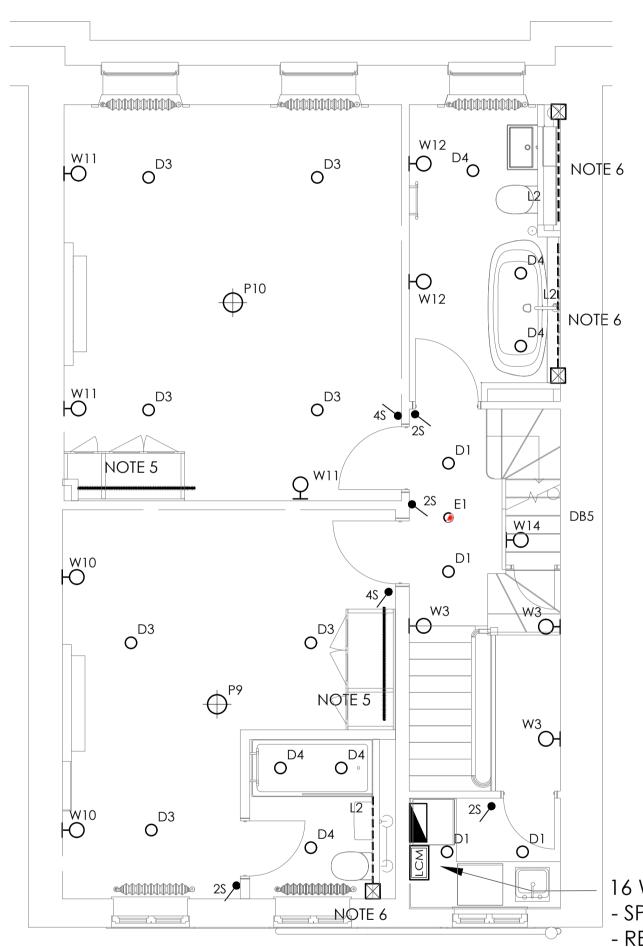

16 WAY TP&N DISTRIBUTION BOARD

- SPLIT METERED /LIGHTING / POWER
- RESIDENTIAL FLOORS 1/2/3/4
- REF: DB5
- + LIGHTING CONTROL PANEL

220039

A1

Note

- Drawing to be read in conjunction with all relevant consultants drawings and specifications.
- Any dimensions detailed in this drawing are to be in millimeters.
- 3. Do not scale from this drawing.
- 4. This drawing is protected by copyright
- Wardrobe lighting shall be supplied and installed by joinery contractor. - Allow for the power supply via a fused connection unit fed from the local lighting circuit
- 6. The electrical contractor to supply and install LED tape to shelving and under cabinet joinery. Tape to be concealed in a aluminum profile with opal cover, fixed securely by clips. Refer to the Architects joinery drawings for details and quantities.

## Legend

Distribution Board

Lighting Control Panel

Osram HTI DALI 315 Dim or equivalent

Conventional wall light switch

Lutron 4 button scene plate
Palladium range with satin brass finish

plate with black insert & satin brass face plate

Lutron 4 button PICO Wireless scene plate in white finish

DALI/Mains phase dimmer unit

Lutron 4 button PICO Wireless scene

5A Lighting socket

W1-6 Wall Mounted Light fitting

O Downlighters

Pendant Light Fittings

Track Light

|  | U   | 27-08-20 | PLANNING ISSUE         | LB   | LB   |
|--|-----|----------|------------------------|------|------|
|  | В   | 25-08-20 | PLANNING ISSUE         | LB   | LB   |
|  | T1  | 21-08-20 | TENDER ISSUE           | LB   | LB   |
|  | Α   | 24-07-20 | ISSUED FOR INFORMATION | LB   | LB   |
|  | Rev | Date     | Description            | Drwn | Chkd |