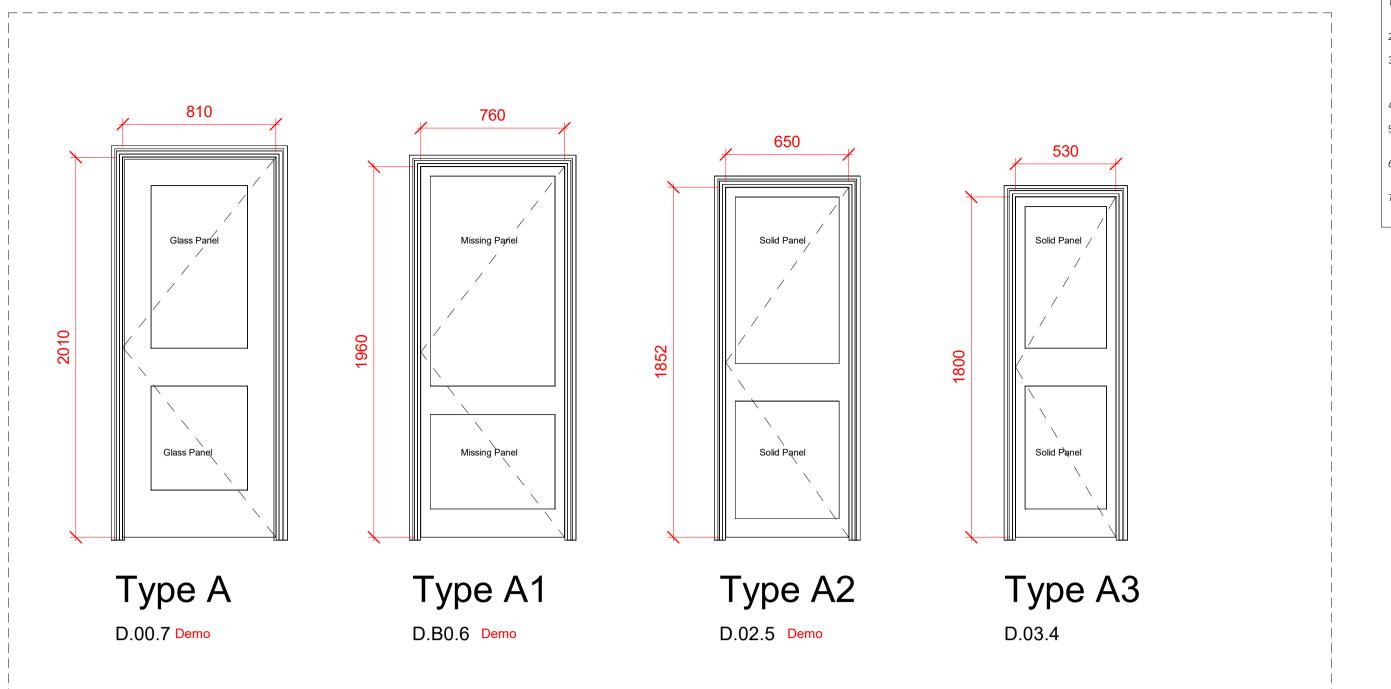

## **DIMENSIONS ARE FOR DOOR LEAVES ONLY**

'\*\*' Site dimensions required Approx size indicated

Refer to NBS L20/250-440 for door specifications

VD.B0.3

Planning Issue