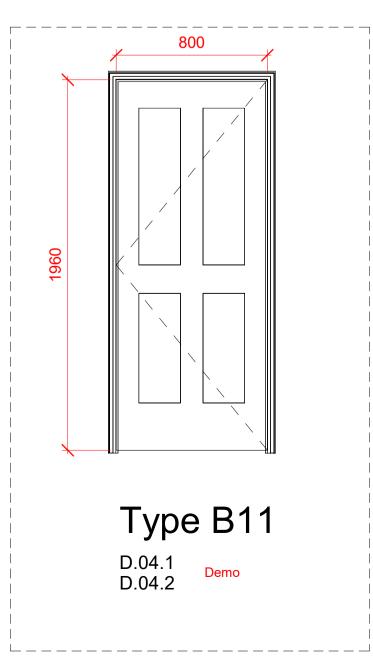

## **DIMENSIONS ARE FOR DOOR LEAVES ONLY**

'\*\*' Site dimensions required Approx size indicated

Refer to NBS L20/250-440 for door specifications

VD.B0.3

Planning Issue