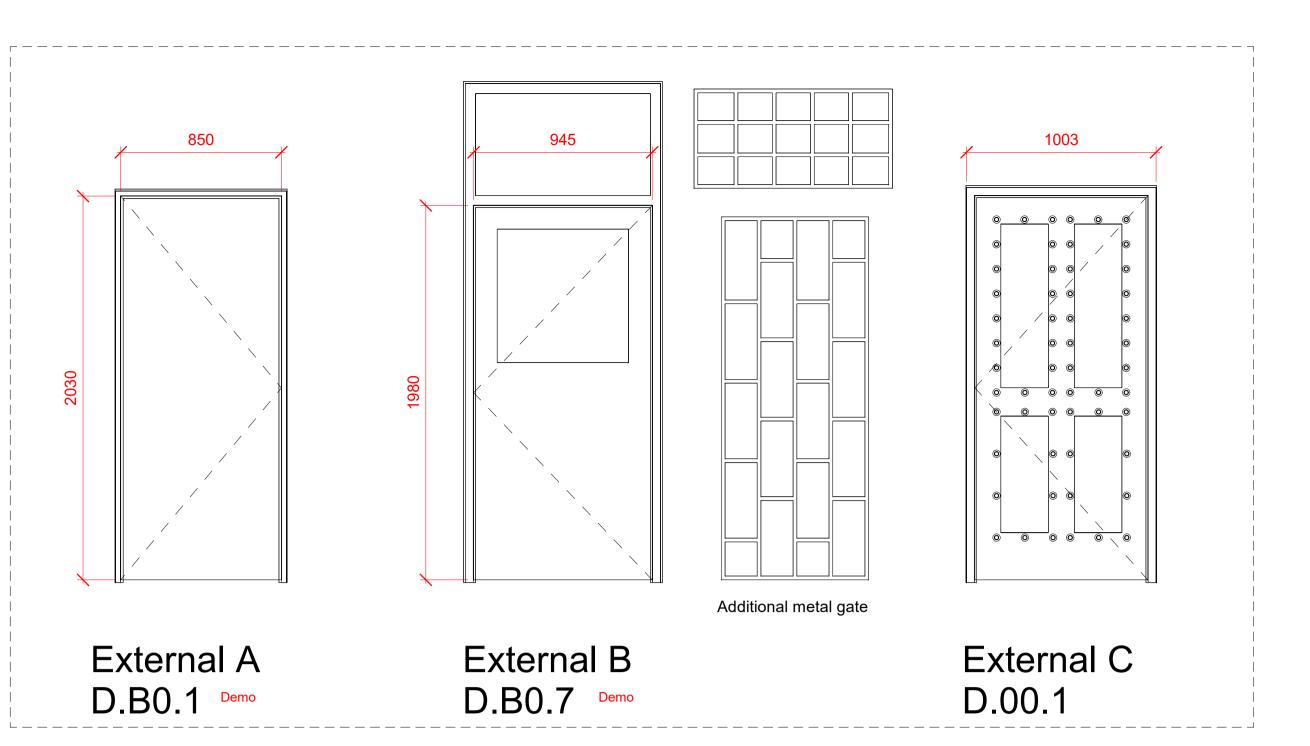

## **DIMENSIONS ARE FOR DOOR LEAVES ONLY**

'\*\*' Site dimensions required Approx size indicated

Refer to NBS L20/250-440 for door specifications

VD.B0.3

Planning Issue