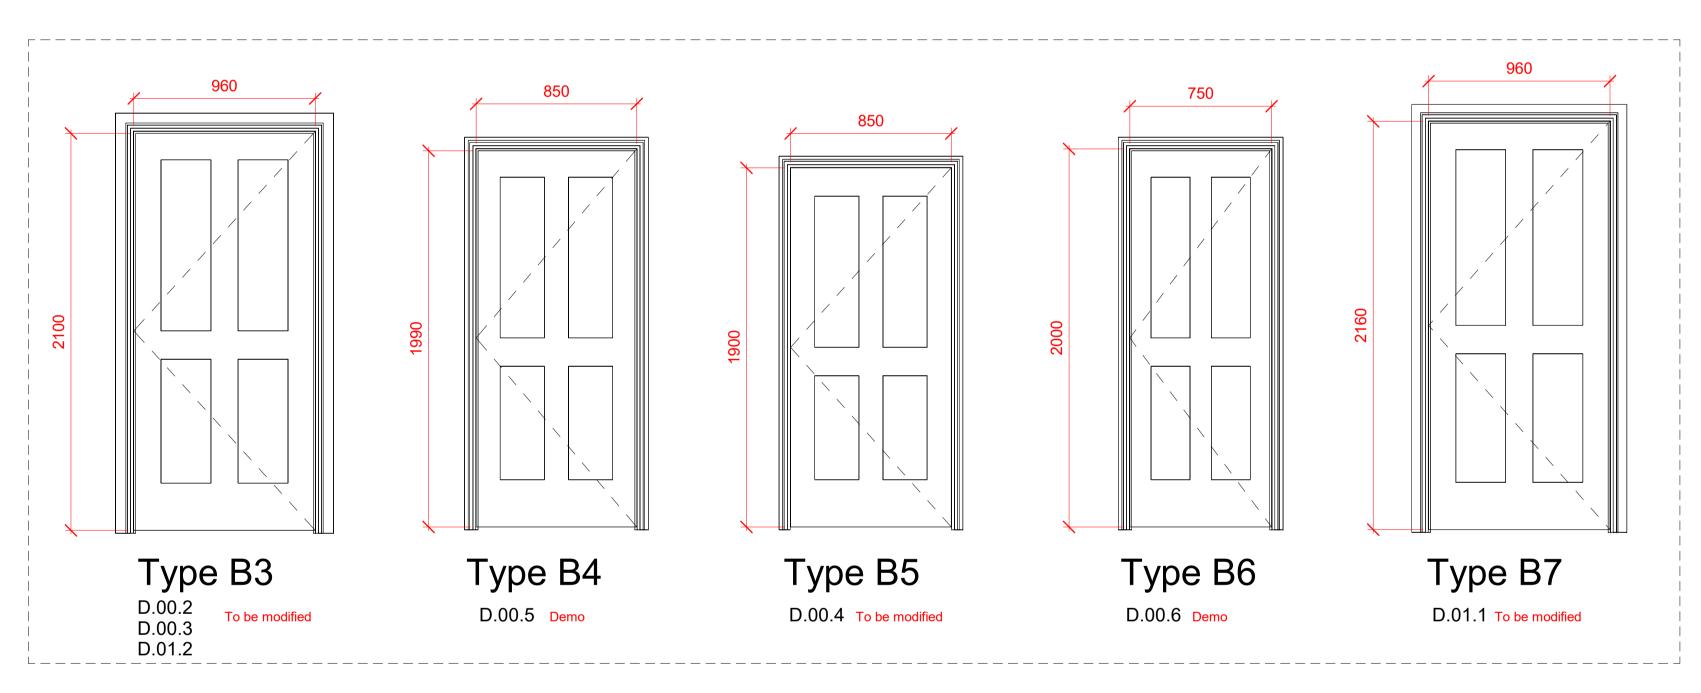

## **DIMENSIONS ARE FOR DOOR LEAVES ONLY**

'\*\*' Site dimensions required Approx size indicated

Refer to NBS L20/250-440 for door specifications

VD.B0.3

Planning Issue