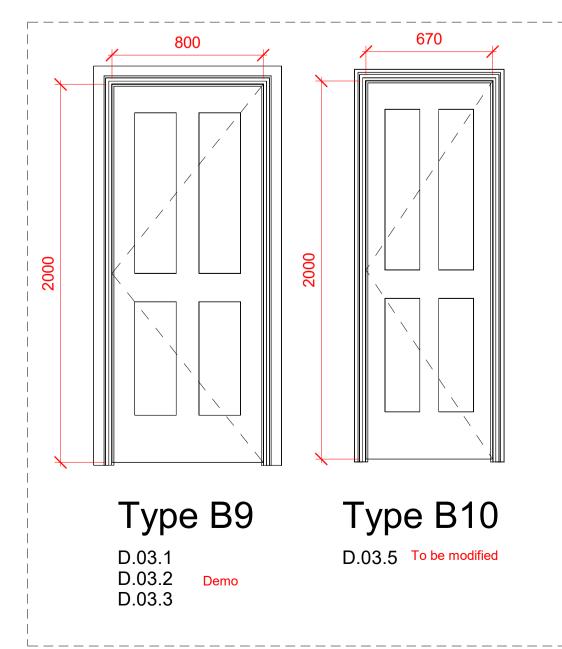

## **DIMENSIONS ARE FOR DOOR LEAVES ONLY**

'\*\*' Site dimensions required Approx size indicated

Refer to NBS L20/250-440 for door specifications

VD.B0.3

Planning Issue