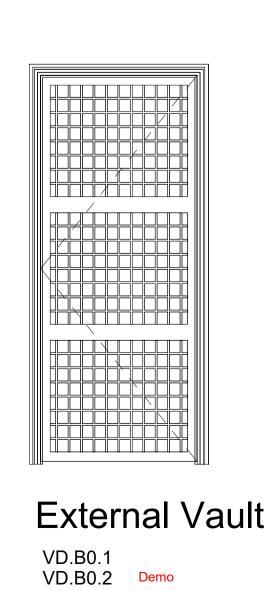

## **DIMENSIONS ARE FOR DOOR LEAVES ONLY**

'\*\*' Site dimensions required Approx size indicated

Refer to NBS L20/250-440 for door specifications

VD.B0.3

Planning Issue