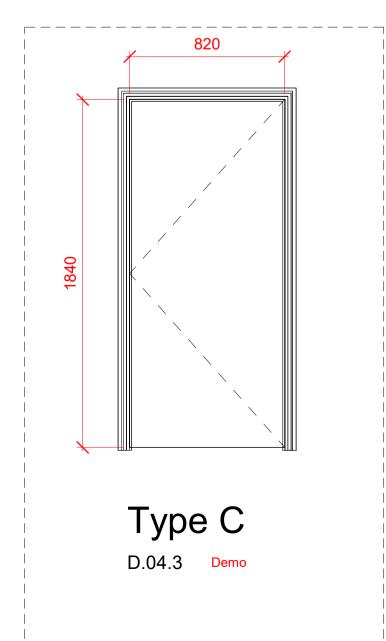

## **DIMENSIONS ARE FOR DOOR LEAVES ONLY**

'\*\*' Site dimensions required Approx size indicated

Refer to NBS L20/250-440 for door specifications

VD.B0.3

Planning Issue