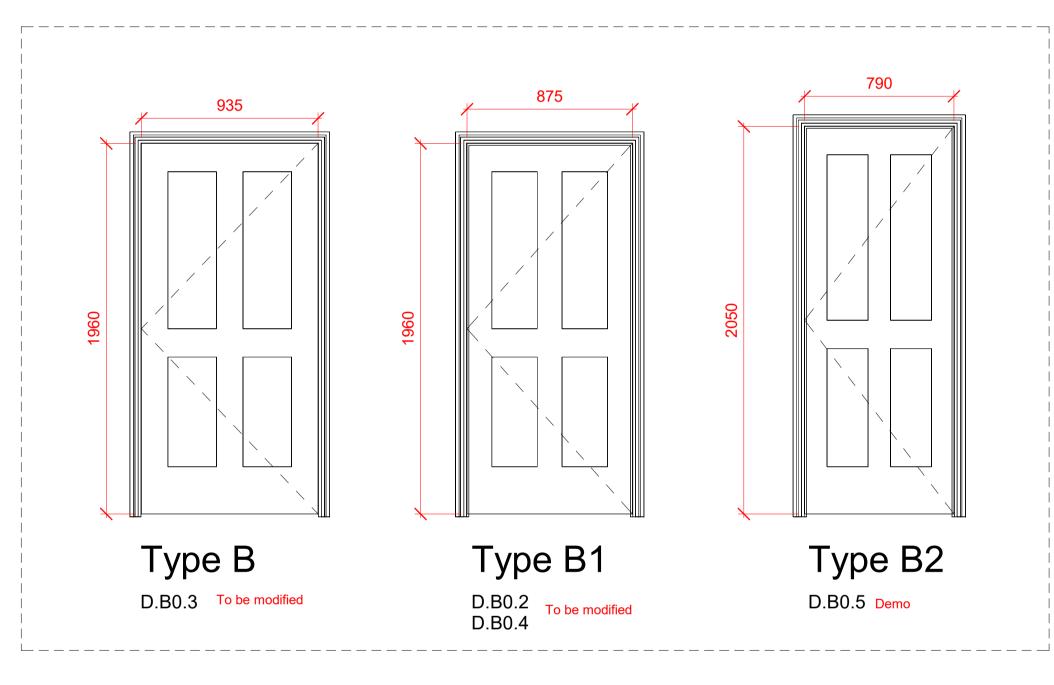

## **DIMENSIONS ARE FOR DOOR LEAVES ONLY**

'\*\*' Site dimensions required Approx size indicated

Refer to NBS L20/250-440 for door specifications

VD.B0.3

Planning Issue