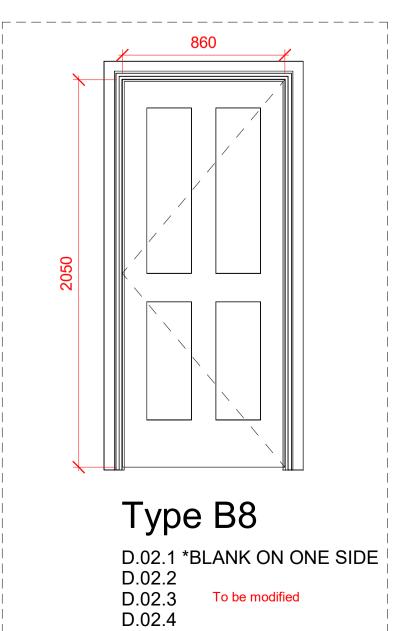

## **DIMENSIONS ARE FOR DOOR LEAVES ONLY**

'\*\*' Site dimensions required Approx size indicated

Refer to NBS L20/250-440 for door specifications

VD.B0.3

Planning Issue