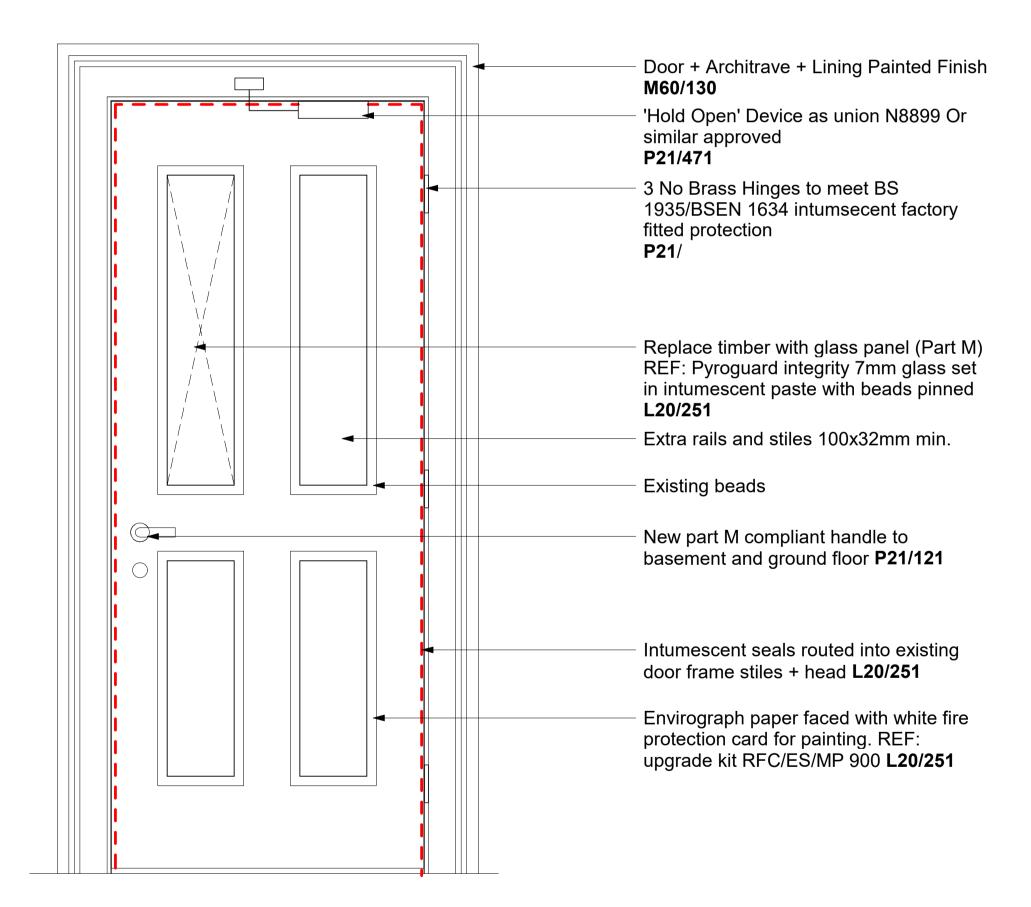

Fire Doors to Have: 'Free Swing' Hold Open

## **Option A**

Door Linings (Proposed)
Scale 1:10

- All dimensions to be verified on site by GENERAL CONTRACTOR prior to any work, setting out or shop drawings being prepared.
  - The contractor not to scale the drawings. Work to figured dimensions only.
  - © copyright SAUNDERS BOSTON LIMITED. All rights reserved.