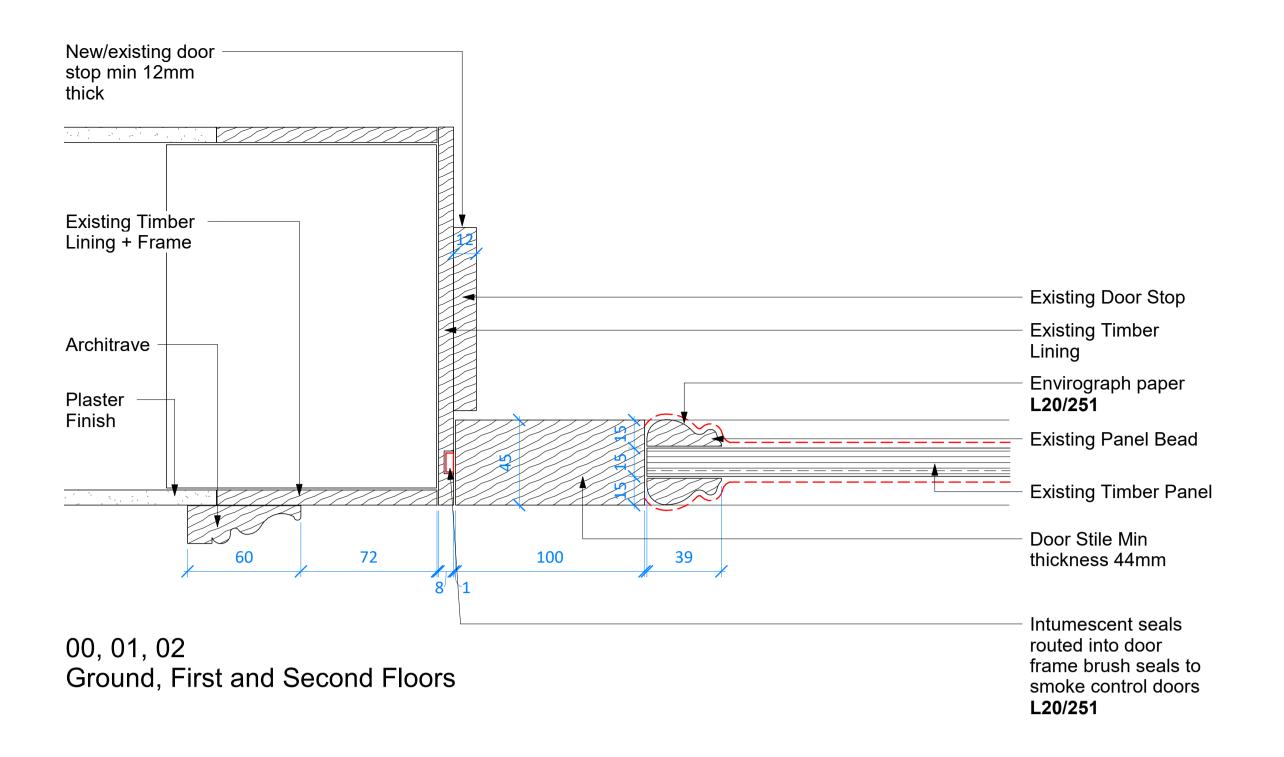

## **Option A**

Door Linings (Proposed)
Scale 1:10

- All dimensions to be verified on site by GENERAL CONTRACTOR prior to any work, setting out or shop drawings being prepared.
  - The contractor not to scale the drawings. Work to figured dimensions only.
  - © copyright SAUNDERS BOSTON LIMITED. All rights reserved.