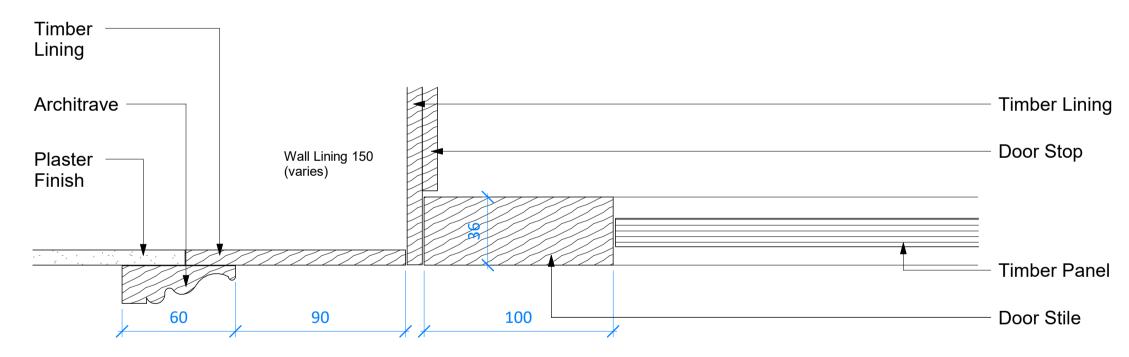

## Door Linings (Existing) Scale 1:2

- All dimensions to be verified on site by GENERAL CONTRACTOR prior to any work, setting out or shop drawings being prepared.
- 2 The contractor not to scale the drawings. Work to figured dimensions only.
- © copyright SAUNDERS BOSTON LIMITED. All rights reserved.
  This drawing remains the property of SAUNDERS BOSTON LIMITED at all times and may not be reproduced or copied in whole or in part without their prior written consent.
- This drawing and related specifications are for use only in the stated location. This drawing is to be read in conjunction with all other Consultants drawings and specifications.
- Drainage has not been surveyed and any/all pipe locations and below ground drainage runs are indicative.
- It is assumed that all works will be carried out by a competent contractor who will be working, where appropriate, to an approved method statement.