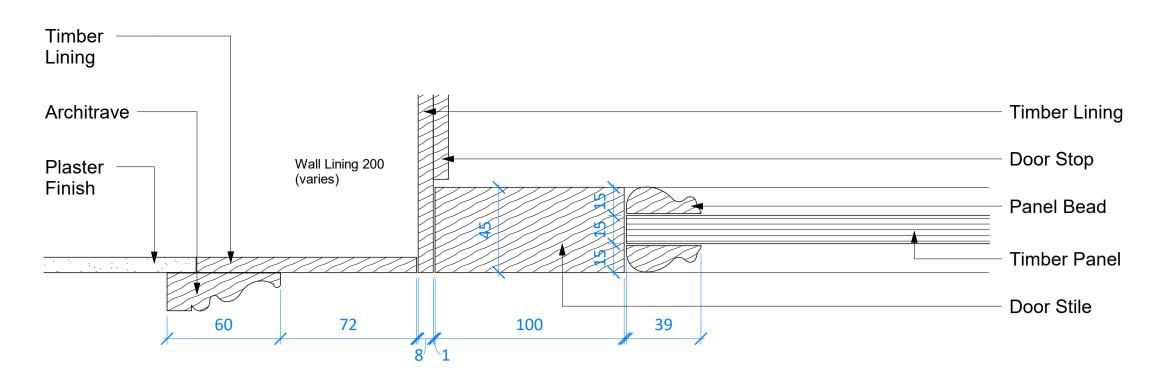

## Door Linings (Existing) Scale 1:2

- All dimensions to be verified on site by GENERAL CONTRACTOR prior to any work, setting out or shop drawings being prepared.
- 2 The contractor not to scale the drawings. Work to figured dimensions only.
- © copyright SAUNDERS BOSTON LIMITED. All rights reserved.
  This drawing remains the property of SAUNDERS BOSTON LIMITED at all times and may not be reproduced or copied in whole or in part without their prior written consent.
- This drawing and related specifications are for use only in the stated location. This drawing is to be read in conjunction with all other Consultants drawings and specifications.
- Drainage has not been surveyed and any/all pipe locations and below ground drainage runs are indicative.
- It is assumed that all works will be carried out by a competent contractor who will be working, where appropriate, to an approved method statement.