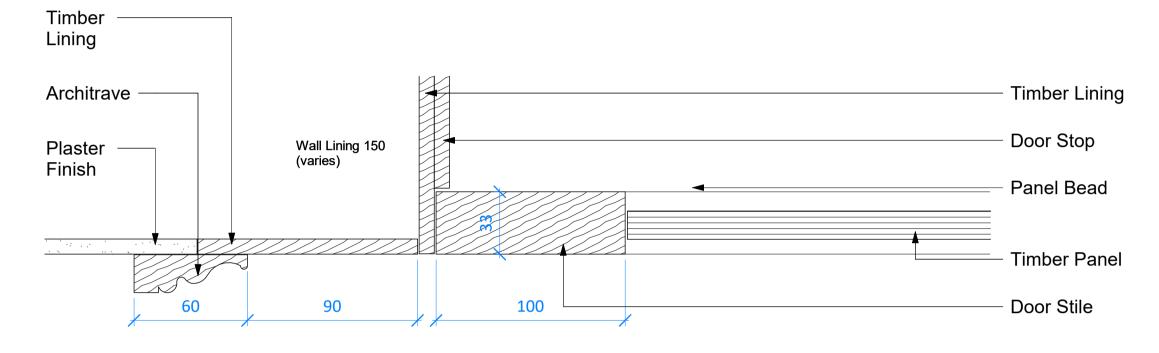

## Door Linings (Existing) Scale 1:2

- All dimensions to be verified on site by GENERAL CONTRACTOR prior to any work, setting out or shop drawings being prepared.
- 2 The contractor not to scale the drawings. Work to figured dimensions only.
- © copyright SAUNDERS BOSTON LIMITED. All rights reserved.
  This drawing remains the property of SAUNDERS BOSTON LIMITED at all times and may not be reproduced or copied in whole or in part without their prior written consent.
- This drawing and related specifications are for use only in the stated location. This drawing is to be read in conjunction with all other Consultants drawings and specifications.
- Drainage has not been surveyed and any/all pipe locations and below ground drainage runs are indicative.
- It is assumed that all works will be carried out by a competent contractor who will be working, where appropriate, to an approved method statement.