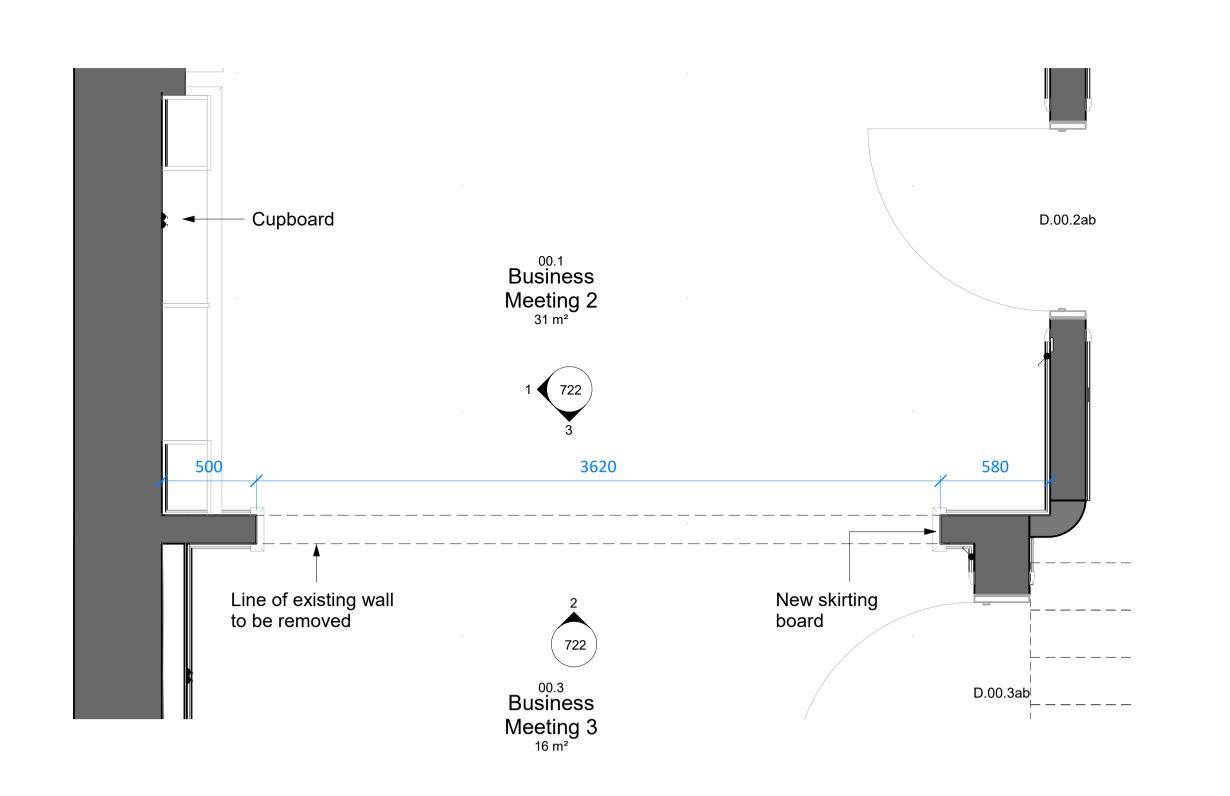

Refer to Structural drawings for details

All dimensions to be verified on site by GENERAL CONTRACTOR prior to any work, setting out or shop drawings being prepared.

© copyright SAUNDERS BOSTON LIMITED. All rights reserved.

This drawing remains the property of SAUNDERS BOSTON LIMITED at all times and may not be reproduced or copied in whole or in part without their prior written consent.

The contractor not to scale the drawings. Work to figured dimensions only.

This drawing and related specifications are for use only in the stated location.

where appropriate, to an approved method statement.

This drawing is to be read in conjunction with all other Consultants drawings and

Drainage has not been surveyed and any/all pipe locations and below ground drainage runs are indicative.

It