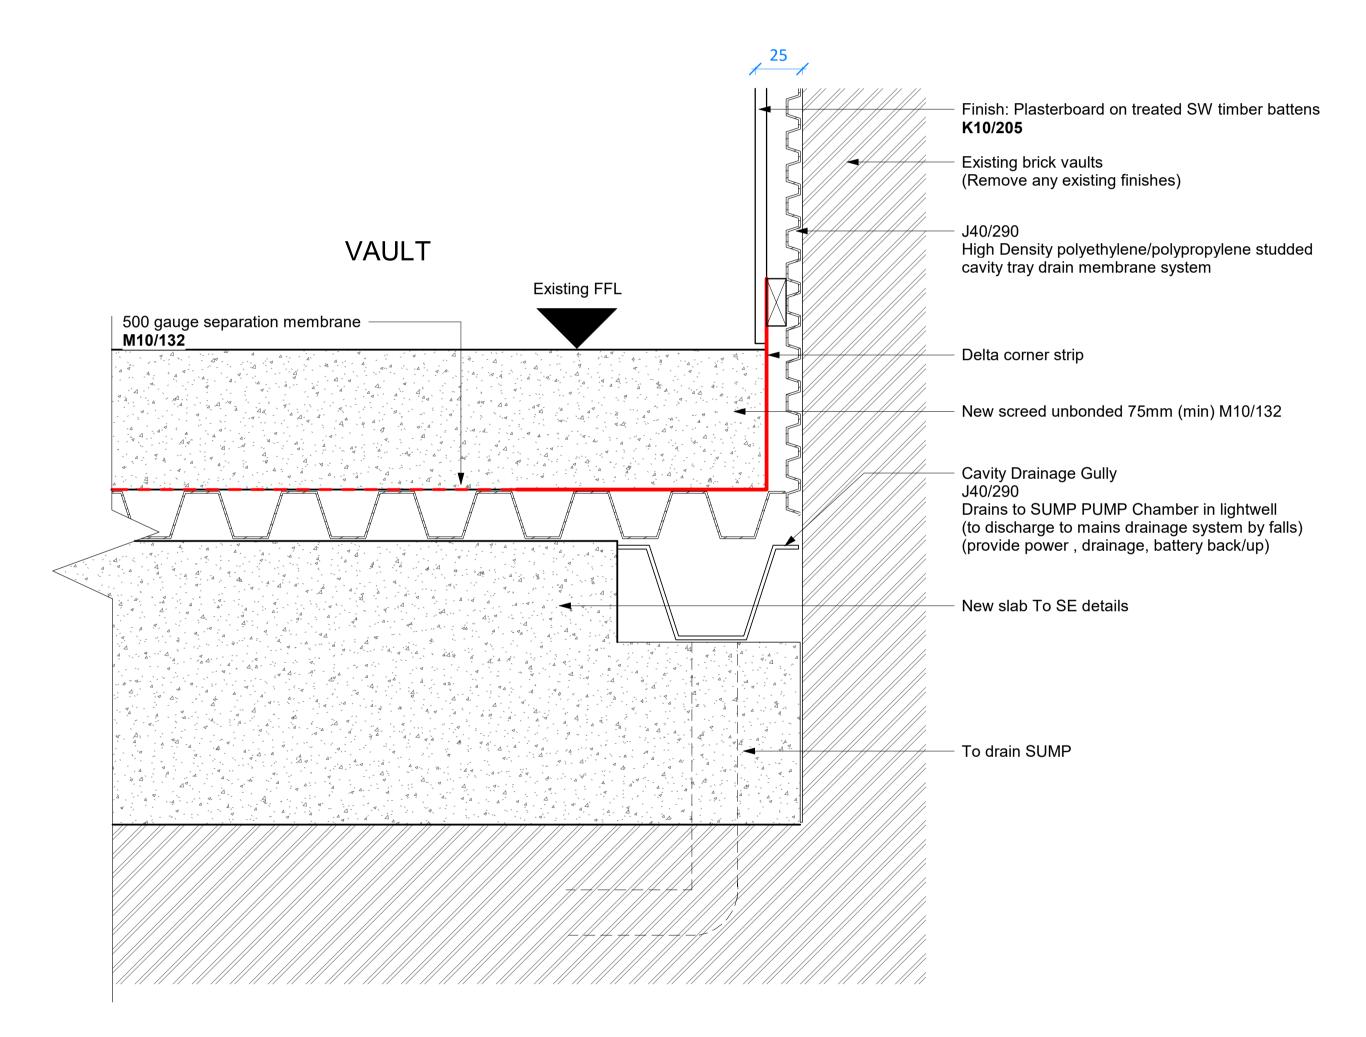

**B0 Waterproofing tanking** Scale 1:50

Vault Section (diagram)

Pavement

1 Section - Vault Tanking
Scale 1:2

P3 Updated Planning Issue Stage 4 21/08/20 SBA RJB RJB RJB No. Revision Date Chk Auth Planning Issue Planning I