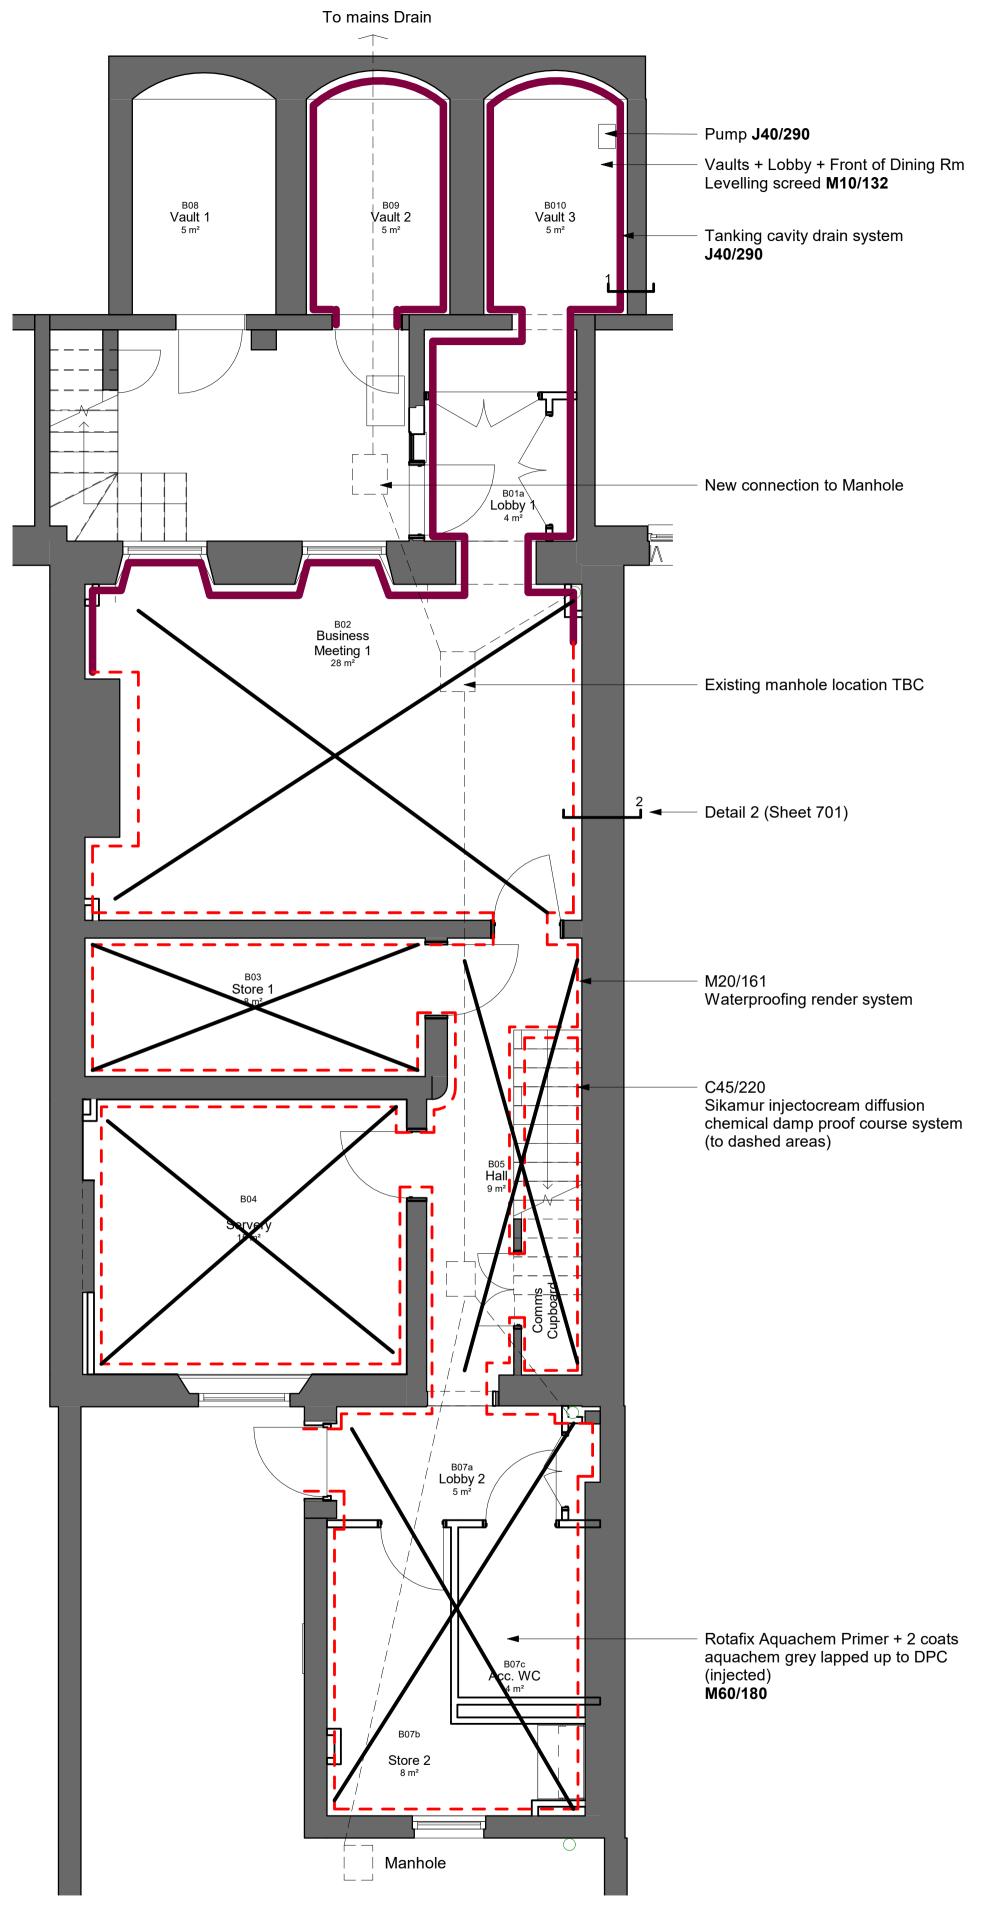

The leading of the second of t

KEY

Rotafix Aquachem Primer + 2 coats aquachem grey lapped up to DPC (injected) M60/180

Tanking cavity drain system J40/290

Sikamur injectocream diffusion chemical damp proof course system (to dashed areas) C45/220

Waterproofing render system M20/161