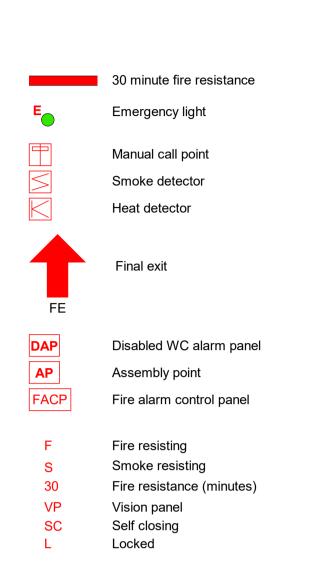

Section F Fire Strategy
Scale 1:50

No. Note

- All dimensions to be verified on site by GENERAL CONTRACTOR prior to any work, setting out or shop drawings being prepared.
  - The contractor not to scale the drawings. Work to figured dimensions only.
  - © copyright SAUNDERS BOSTON LIMITED. All rights reserved.