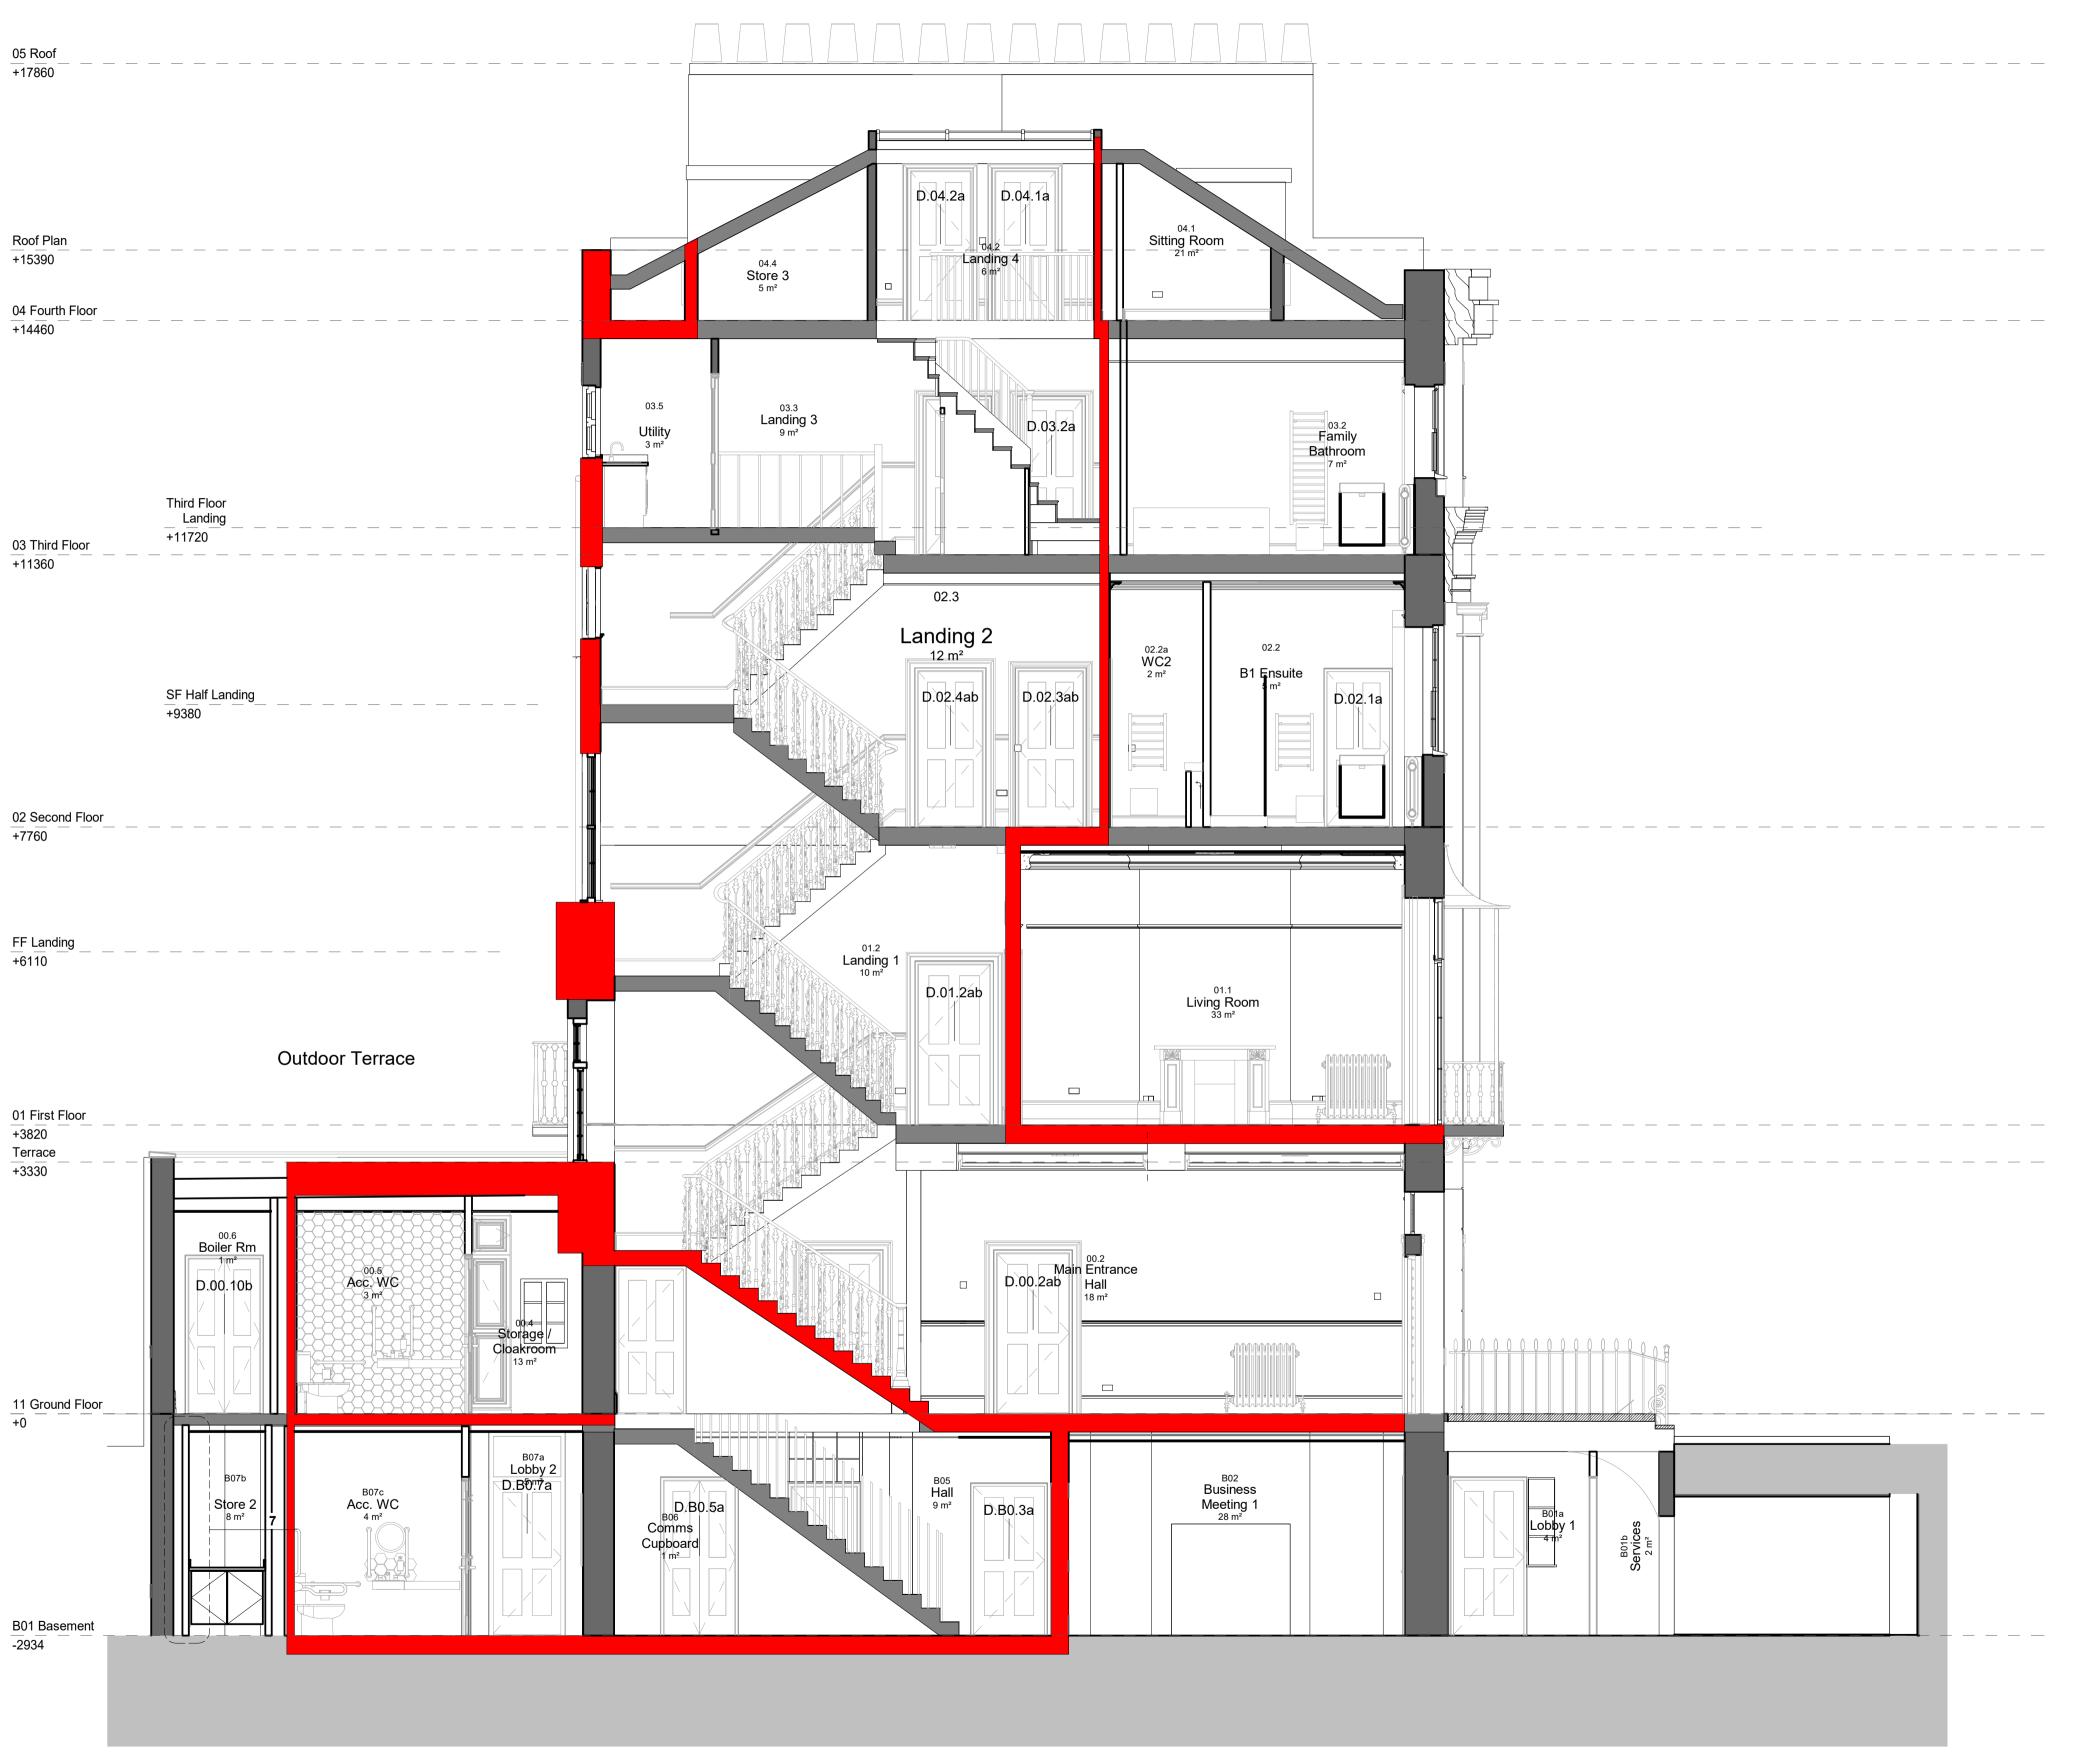

Section F Fire Strategy
Scale 1:50

No. Note

- All dimensions to be verified on site by GENERAL CONTRACTOR prior to any work, setting out or shop drawings being prepared.
  - The contractor not to scale the drawings. Work to figured dimensions only.
  - © copyright SAUNDERS BOSTON LIMITED. All rights reserved.