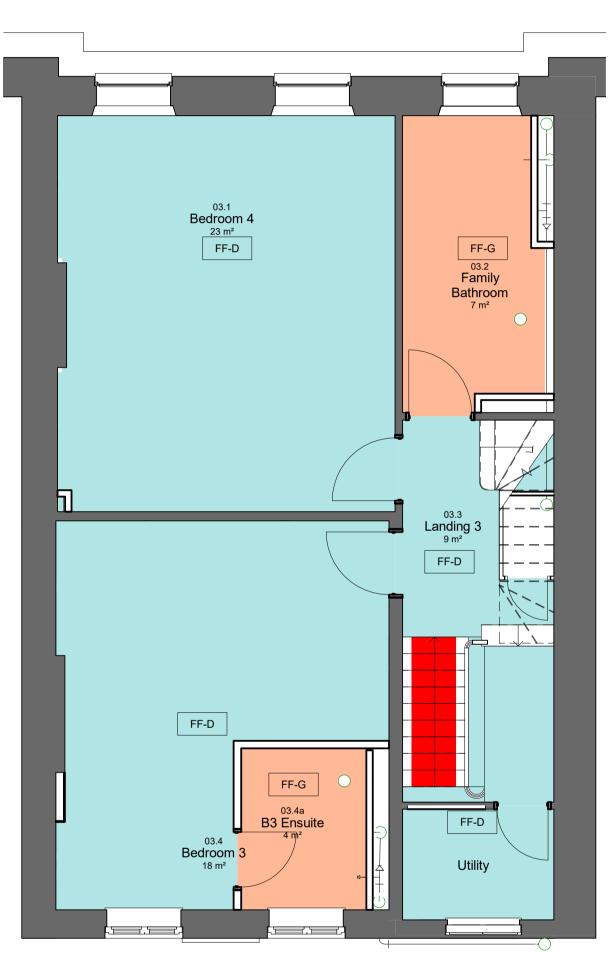

02 Proposed Second Floor Finishes Plan Scale 1:50

03 Proposed Third Floor Finishes Plan Scale 1:50

The contractor not to scale the drawings. Work to figured dimensions only.
 © copyright SAUNDERS BOSTON LIMITED. All rights reserved.
 This drawing remains the property of SAUNDERS BOSTON LIMITED at all times and may not be reproduced or copied in whole or in part without their prior written consent.

FLOOR FINISHES

Anti-static vinyl **M50/153** 

where appropriate, to an approved method statement.

Entrance matting M50/154

Flagstones (existing) relaid and made good M40

Engineered timber Herringbone parquet K20/120-121

FF-E Heavy Duty Vinyl M50/151

Luxury Vinyl Plank **M50/152** 

Timber Effect Vinyl Panel **M50/150** 

Tiles (external) **M40/200** 

Existing 'original' floorboards recovered and relaid with refurbished finish **K20/122** 

Carpet run on stairs Roger Oates Fulham Quartz Flatweave

Existing stone staircase to be repaired with new carpet runner Roger Oates Fulham Quartz Flatweave

Allow for rugs in all bedrooms, study, and sitting room

Existing flagstones in the dining room and lightwell areas to be re-used, made good and relaid

Allow for doormats in Lobby 2 and Main Entrance Hall

Allow for all existing historic metalwork, plaster and timber features to be made good and redecorated throughout, internally and externally. Existing painted stone and brick finishes likewise to be made good and redecorated.