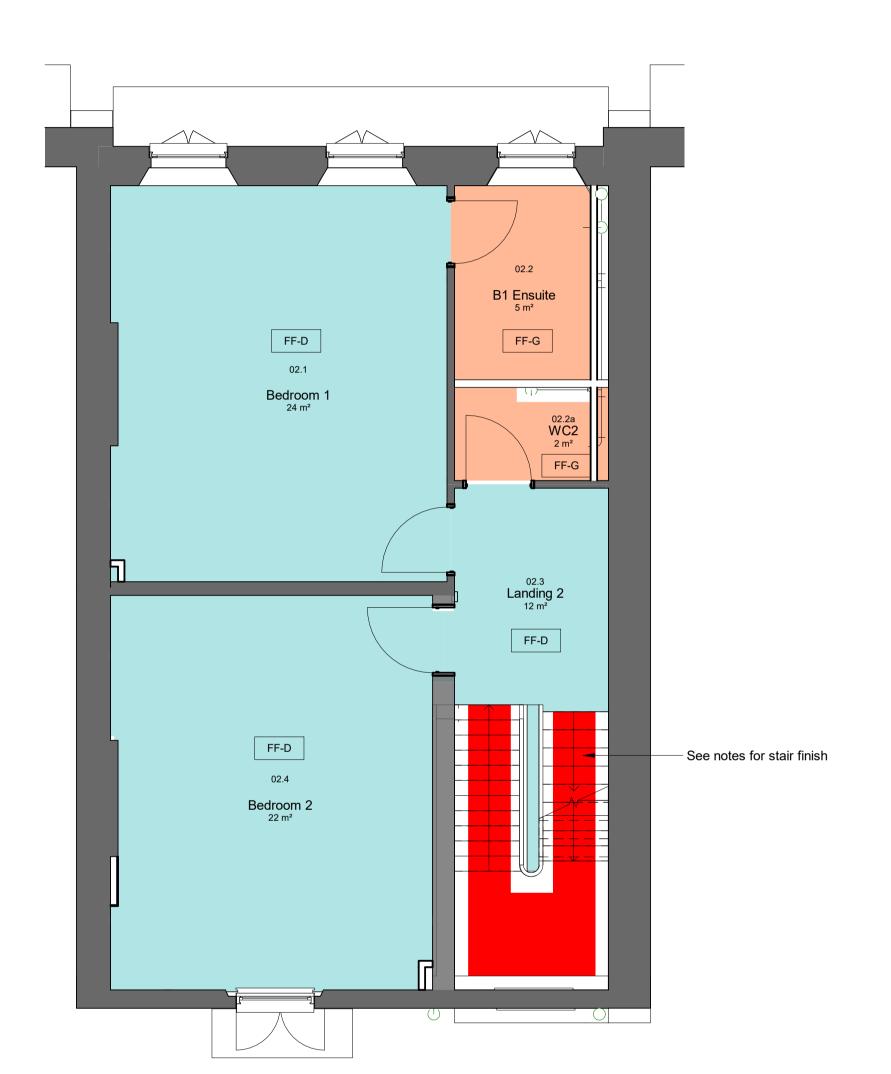

02 Proposed Second Floor Finishes Plan Scale 1:50

03 Proposed Third Floor Finishes Plan Scale 1:50

The contractor not to scale the drawings. Work to figured dimensions only.
 © copyright SAUNDERS BOSTON LIMITED. All rights reserved.
 This drawing remains the property of SAUNDERS BOSTON LIMITED at all times and may not be reproduced or copied in whole or in part without their prior written consent.

FLOOR FINISHES

Anti-static vinyl **M50/153** 

where appropriate, to an approved method statement.

Entrance matting M50/154

Flagstones (existing) relaid and made good M40

Engineered timber Herringbone parquet K20/120-121

FF-E Heavy Duty Vinyl M50/151

Luxury Vinyl Plank **M50/152** 

Timber Effect Vinyl Panel **M50/150** 

Tiles (external) **M40/200** 

Existing 'original' floorboards recovered and relaid with refurbished finish **K20/122** 

Carpet run on stairs Roger Oates Fulham Quartz Flatweave

Existing stone staircase to be repaired with new carpet runner Roger Oates Fulham Quartz Flatweave

Allow for rugs in all bedrooms, study, and sitting room

Existing flagstones in the dining room and lightwell areas to be re-used, made good and relaid

Allow for doormats in Lobby 2 and Main Entrance Hall

Allow for all existing historic metalwork, plaster and timber features to be made good and redecorated throughout, internally and externally. Existing painted stone and brick finishes likewise to be made good and redecorated.