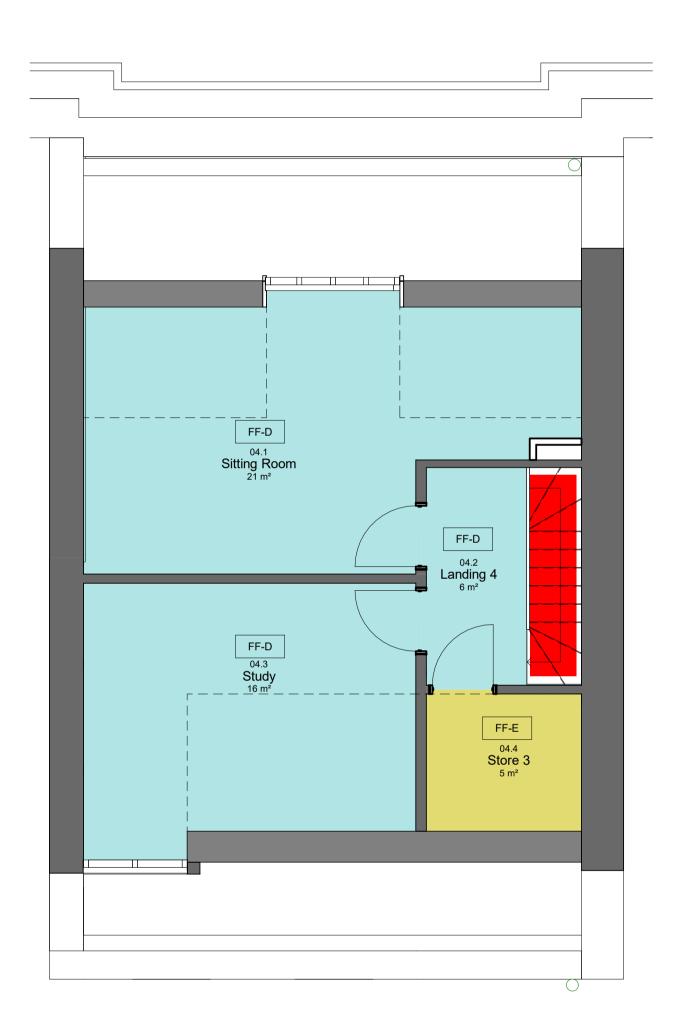

**04 Proposed Fourth Floor Finishes Plan**Scale 1:50

|  |                                                                                                   |                                                                                                                    | Saunders<br>Boston<br>Architects |          | Job<br>14 Endsleigh Street<br>Drawing<br>Floor Finishes Plans 02-04 |                                      |                          |
|--|---------------------------------------------------------------------------------------------------|--------------------------------------------------------------------------------------------------------------------|----------------------------------|----------|---------------------------------------------------------------------|--------------------------------------|--------------------------|
|  |                                                                                                   |                                                                                                                    |                                  |          |                                                                     |                                      |                          |
|  | Eastern Gate House, 119 New<br>Cambridge CB5 8HA<br>T:01223 367733<br>office@saundersboston.co.uk | The Generator, The Gallery, King's Wharf<br>The Quay, Exeter EX2 4AN<br>T:01392 348627<br>www.saundersboston.co.uk |                                  |          |                                                                     |                                      |                          |
|  | STAGE 4                                                                                           |                                                                                                                    |                                  |          | Scale                                                               |                                      | Revision                 |
|  |                                                                                                   |                                                                                                                    |                                  |          | 1 : 50 @A1                                                          | 1:100@A3                             | P4                       |
|  | SBA Project Code 1802                                                                             | Drawn SBA Checked JRB                                                                                              | Date Suitabili Code              | 10/07/10 | project<br>1802                                                     | originator zone level ty -SBA-XX-ZZ- | pe role number OR-A -036 |

FLOOR FINISHES

Anti-static vinyl **M50/153** 

where appropriate, to an approved method statement.

Entrance matting M50/154

Flagstones (existing) relaid and made good M40

Engineered timber Herringbone parquet K20/120-121

FF-E Heavy Duty Vinyl M50/151

Luxury Vinyl Plank **M50/152** 

Timber Effect Vinyl Panel **M50/150** 

Tiles (external) **M40/200** 

Existing 'original' floorboards recovered and relaid with refurbished finish **K20/122** 

Carpet run on stairs Roger Oates Fulham Quartz Flatweave

Existing stone staircase to be repaired with new carpet runner Roger Oates Fulham Quartz Flatweave

Allow for rugs in all bedrooms, study, and sitting room

Existing flagstones in the dining room and lightwell areas to be re-used, made good and relaid

Allow for doormats in Lobby 2 and Main Entrance Hall

Allow for all existing historic metalwork, plaster and timber features to be made good and redecorated throughout, internally and externally. Existing painted stone and brick finishes likewise to be made good and redecorated.