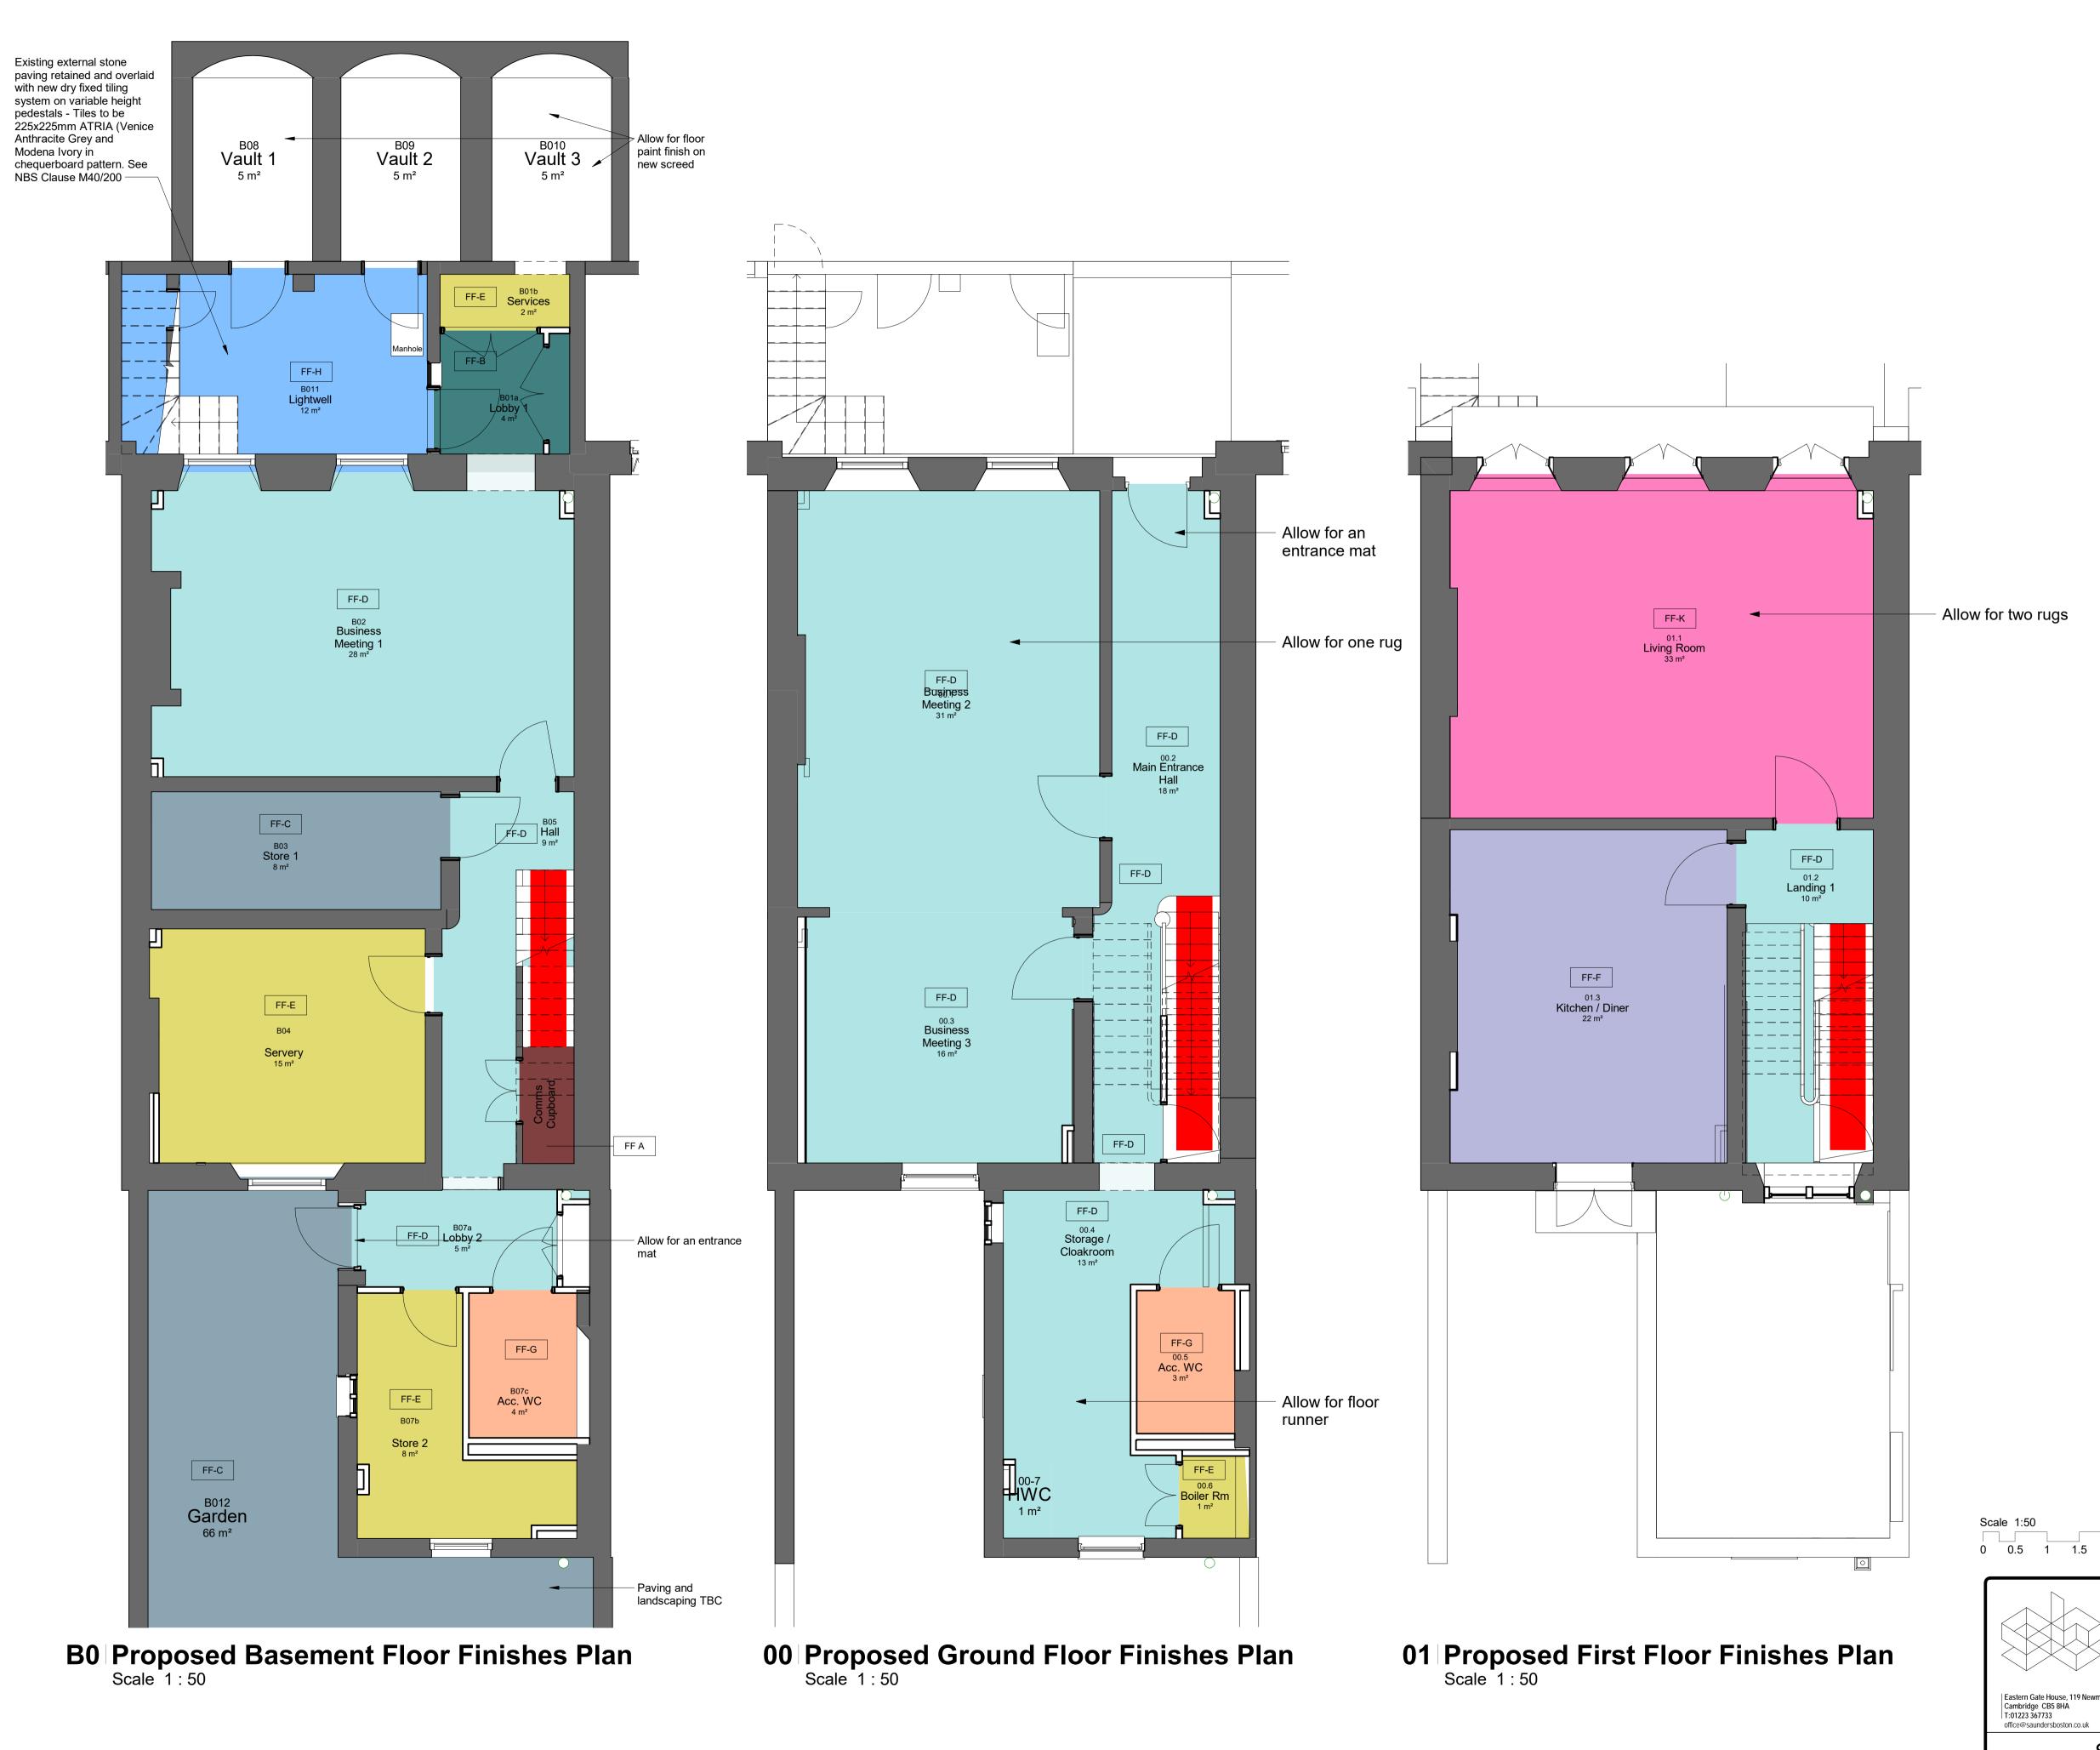

## 

| FF-A                                                                       | Anti-static vinyl <b>M50/153</b>                                                                                                                                                                                                                                    |
|----------------------------------------------------------------------------|---------------------------------------------------------------------------------------------------------------------------------------------------------------------------------------------------------------------------------------------------------------------|
| FF-B                                                                       | Entrance matting <b>M50/154</b>                                                                                                                                                                                                                                     |
| FF-C                                                                       | Flagstones (existing) relaid and made good <b>M40</b>                                                                                                                                                                                                               |
| FF-D                                                                       | Engineered timber Herringbone parquet <b>K20/120-121</b>                                                                                                                                                                                                            |
| FF-E                                                                       | Heavy Duty Vinyl <b>M50/151</b>                                                                                                                                                                                                                                     |
| FF-F                                                                       | Luxury Vinyl Plank <b>M50/152</b>                                                                                                                                                                                                                                   |
| FF-G                                                                       | Timber Effect Vinyl Panel <b>M50/150</b>                                                                                                                                                                                                                            |
| FF-H                                                                       | Tiles (external) <b>M40/200</b>                                                                                                                                                                                                                                     |
| FF-K                                                                       | Existing 'original' floorboards recovered and relaid with refurbished finish <b>K20/12</b>                                                                                                                                                                          |
|                                                                            |                                                                                                                                                                                                                                                                     |
| repa<br>Roge<br>Flatv<br>Allov<br>stud                                     | Carpet run on stairs Roger Oates<br>Fulham Quartz Flatweave                                                                                                                                                                                                         |
| repa<br>Roge<br>Flatv<br>Allov<br>stud<br>Exist<br>dinir                   | Fulham Quartz Flatweave<br>ting stone staircase to be<br>ired with new carpet runner<br>or Oates Fulham Quartz<br>veave<br>v for rugs in all bedrooms,<br>y, and sitting room<br>ting flagstones in the<br>og room and lightwell areas<br>or re-used, made good and |
| repa<br>Roge<br>Flatv<br>Allov<br>stud<br>Exist<br>dinir<br>to be<br>relai | Fulham Quartz Flatweave<br>ting stone staircase to be<br>ired with new carpet runner<br>or Oates Fulham Quartz<br>veave<br>v for rugs in all bedrooms,<br>y, and sitting room<br>ting flagstones in the<br>og room and lightwell areas<br>or re-used, made good and |