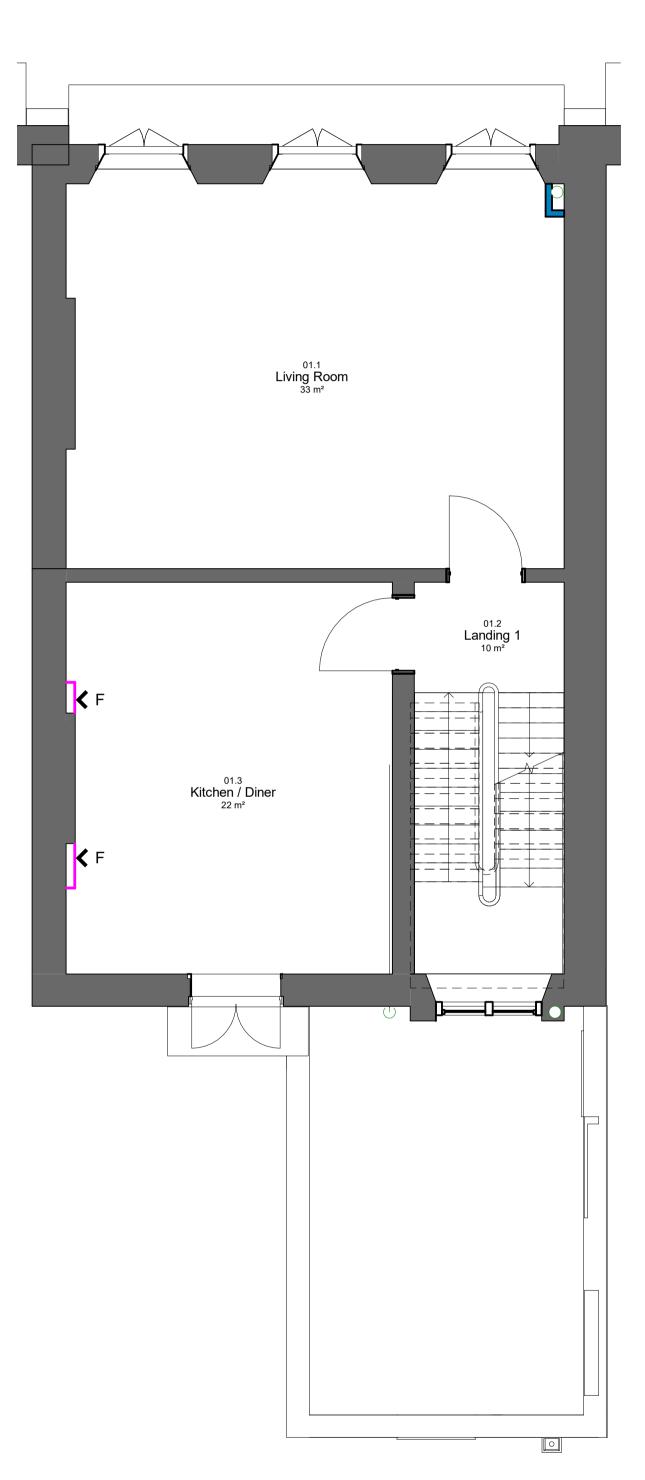

**B0 Proposed Basement Wall Types Plan**Scale 1:50

00 Proposed Ground Floor Wall Types Plan Scale 1:50

01 Proposed First Floor Wall Types Plan Scale 1:50

- All dimensions to be verified on site by GENERAL CONTRACTOR prior to any work, setting out or shop drawings being prepared.
- The contractor not to scale the drawings. Work to figured dimensions only.
- © copyright SAUNDERS BOSTON LIMITED. All rights reserved.

## PROPOSED WALL TYPE KEY

95mm PARTITION WT A

70mm metal stud 12.5mm layer plasterboard to both faces NBS K10/125A

95mm PARTITION FR30

70mm metal stud w 25mm insulation 12.5mm layer plasterboard to both faces NBS K10/125B

100mm PARTITION

70mm metal stud w 50mm insulation 15mm layer Aquaboard to both sides NBS K10/125C

100mm PARTITION WT D

70mm metal stud w 25mm insulation 15mm layer Aquaboard to bath side 15mm layer Megadeco to bed side NBS K10/125D

85mm dry Wall Lining - 72mm metal 'l' stud, single 12.5mm layer plasterboard facing

12.5mm Wall Lining around services - 70mm metal 'l' stud, single 12.5mm layer plasterboard/aquaboard facing

NBS K10/155

NBS K10/156 85mm wet Wall Lining - 70mm metal

'l' stud, single 12.5mm layer Aquaboard facing NBS K10/157

## Notes

Refer to drawing 730 for partition details Tiling extent as Wall finishes

SBA Project Code 1802

Drawn SBA
Checked JRB

Updated Planning Issue Planning Issue Stage 4 Stage 2 Issue Revision

03/09/20 SBA RJB 27/08/20 SBA RJB 21/08/20 SBA AA 27/07/20 SBA RJB Date Chk Auth