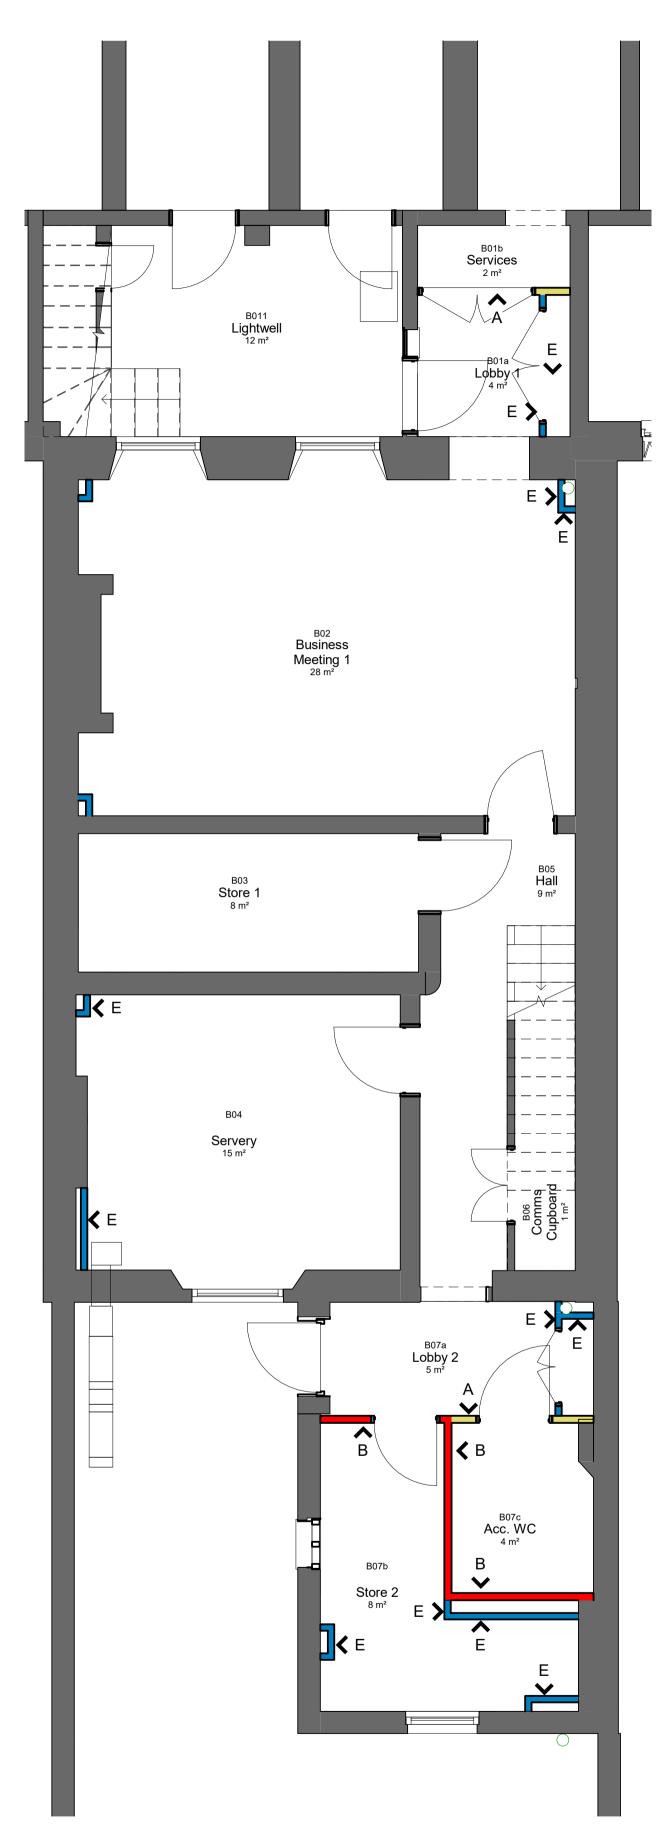

**B0 Proposed Basement Wall Types Plan**Scale 1:50

00 Proposed Ground Floor Wall Types Plan Scale 1:50

01 Proposed First Floor Wall Types Plan Scale 1:50

- All dimensions to be verified on site by GENERAL CONTRACTOR prior to any work, setting out or shop drawings being prepared.
- The contractor not to scale the drawings. Work to figured dimensions only.
- © copyright SAUNDERS BOSTON LIMITED. All rights reserved.

## PROPOSED WALL TYPE KEY

95mm PARTITION WT A

70mm metal stud 12.5mm layer plasterboard to both faces NBS K10/125A

95mm PARTITION FR30

70mm metal stud w 25mm insulation 12.5mm layer plasterboard to both faces NBS K10/125B

100mm PARTITION

70mm metal stud w 50mm insulation 15mm layer Aquaboard to both sides NBS K10/125C

100mm PARTITION WT D

70mm metal stud w 25mm insulation 15mm layer Aquaboard to bath side 15mm layer Megadeco to bed side NBS K10/125D

85mm dry Wall Lining - 72mm metal 'l' stud, single 12.5mm layer plasterboard facing

12.5mm Wall Lining around services - 70mm metal 'l' stud, single 12.5mm layer plasterboard/aquaboard facing

NBS K10/155

NBS K10/156 85mm wet Wall Lining - 70mm metal

'l' stud, single 12.5mm layer Aquaboard facing NBS K10/157

## Notes

Refer to drawing 730 for partition details Tiling extent as Wall finishes

SBA Project Code 1802

Drawn SBA
Checked JRB

Updated Planning Issue Planning Issue Stage 4 Stage 2 Issue Revision

03/09/20 SBA RJB 27/08/20 SBA RJB 21/08/20 SBA AA 27/07/20 SBA RJB Date Chk Auth