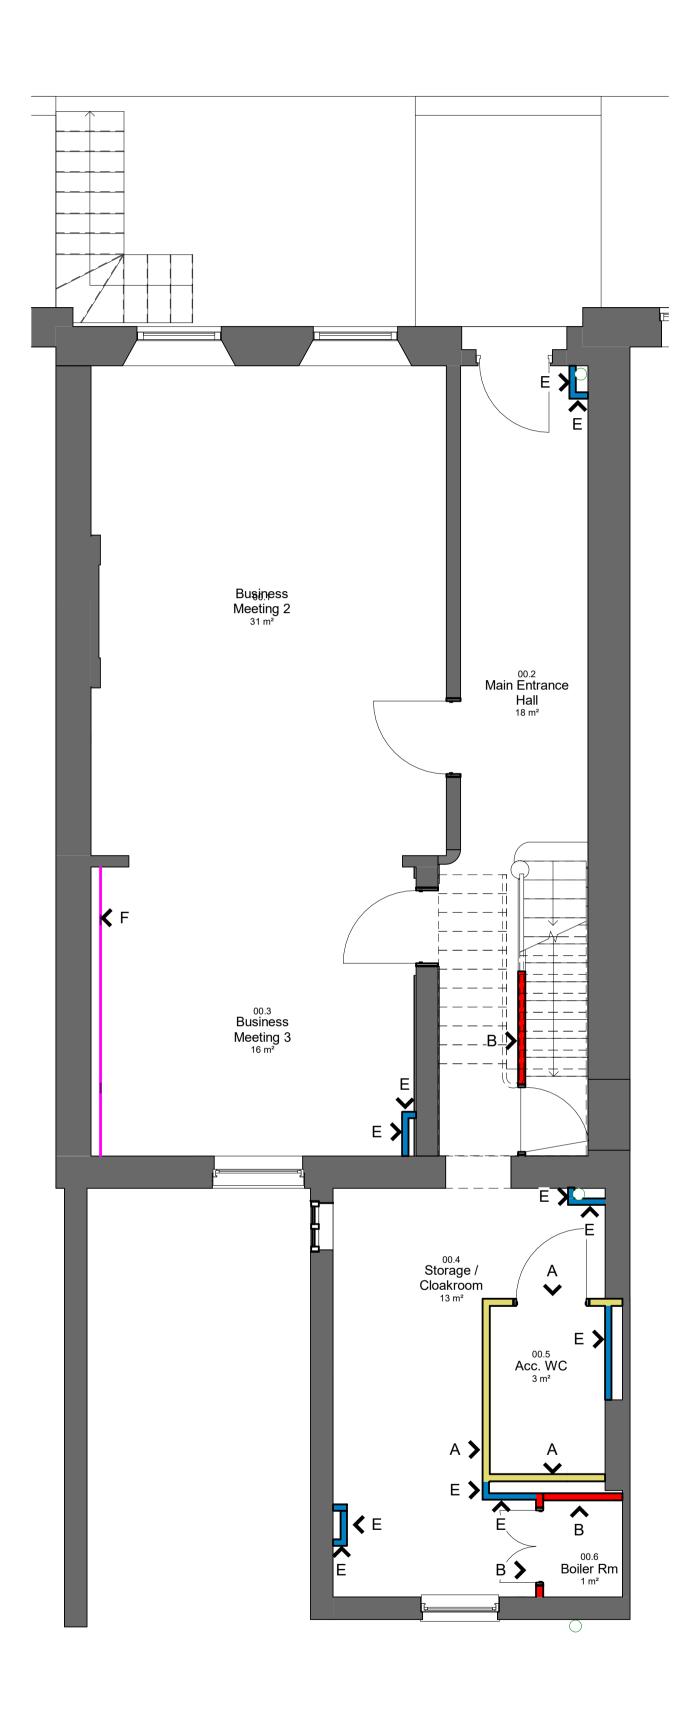

**B0 Proposed Basement Wall Types Plan**Scale 1:50

00 Proposed Ground Floor Wall Types Plan Scale 1:50

01 Proposed First Floor Wall Types Plan Scale 1:50

- All dimensions to be verified on site by GENERAL CONTRACTOR prior to any work, setting out or shop drawings being prepared.
- The contractor not to scale the drawings. Work to figured dimensions only.
- © copyright SAUNDERS BOSTON LIMITED. All rights reserved.

## PROPOSED WALL TYPE KEY

95mm PARTITION WT A

70mm metal stud 12.5mm layer plasterboard to both faces NBS K10/125A

95mm PARTITION FR30

70mm metal stud w 25mm insulation 12.5mm layer plasterboard to both faces NBS K10/125B

100mm PARTITION

70mm metal stud w 50mm insulation 15mm layer Aquaboard to both sides NBS K10/125C

100mm PARTITION WT D

70mm metal stud w 25mm insulation 15mm layer Aquaboard to bath side 15mm layer Megadeco to bed side NBS K10/125D

85mm dry Wall Lining - 72mm metal 'l' stud, single 12.5mm layer plasterboard facing

12.5mm Wall Lining around services - 70mm metal 'l' stud, single 12.5mm layer plasterboard/aquaboard facing

NBS K10/155

NBS K10/156 85mm wet Wall Lining - 70mm metal

'l' stud, single 12.5mm layer Aquaboard facing NBS K10/157

## Notes

Refer to drawing 730 for partition details Tiling extent as Wall finishes

SBA Project Code 1802

Drawn SBA
Checked JRB

Updated Planning Issue Planning Issue Stage 4 Stage 2 Issue Revision

03/09/20 SBA RJB 27/08/20 SBA RJB 21/08/20 SBA AA 27/07/20 SBA RJB Date Chk Auth