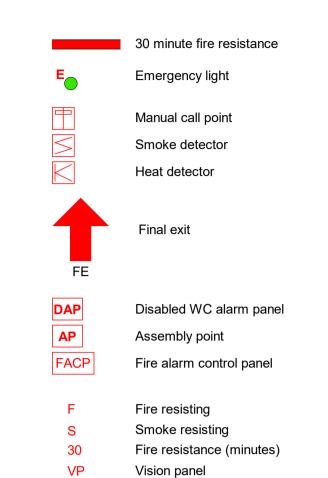

UNDERS BOSTON LIMITED. All rights reserved.
This drawing remains the property of SAUNDERS BOSTON LIMITED at all times and may not be reproduced or copied in whole or in part without their prior written consent.

De reproduced or copied in whole or in part without their prior written consent.

This drawing and related specifications are for use only in the stated location.

This drawing and related specifications are for use only in the stated location.
 This drawing is to be read in conjunction with all other Consultants drawings and

6 Drainage has not been surveyed and any/all pipe locations and below ground drainage runs are indicative.

7 It is assumed that all works will be carried out by a competent contractor who will be working, where appropriate, to an approved method statement.



Self closing

Locked