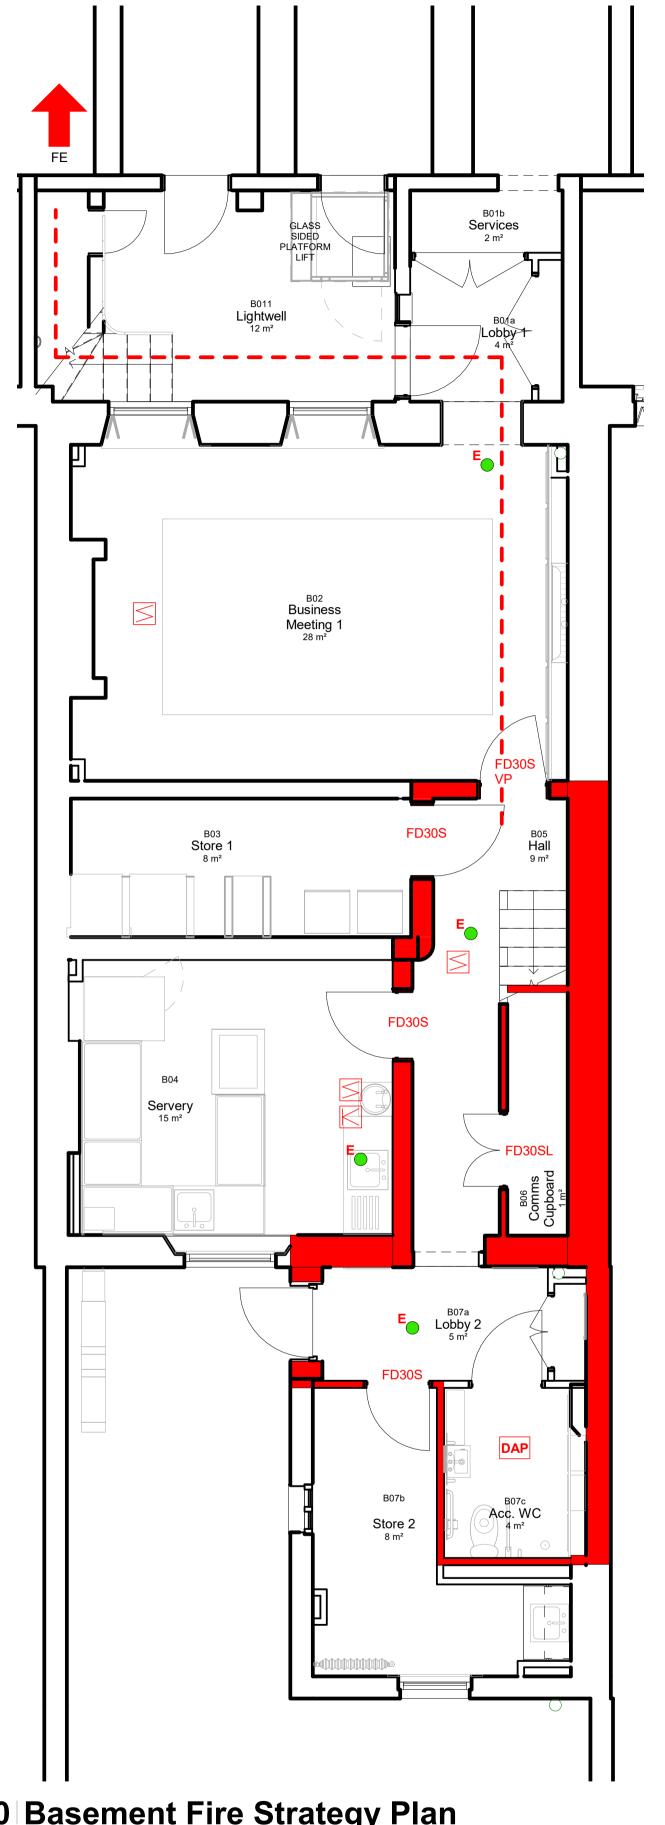

B0 Basement Fire Strategy Plan
Scale 1:50

O1 Ground Floor Fire Strategy Plan
Scale 1:50

Main Entrance

00.5 Acc. WC 3 m<sup>2</sup>

Storage / Cloakroom

FD30S

Buşiness Meeting 2

Business Meeting 3