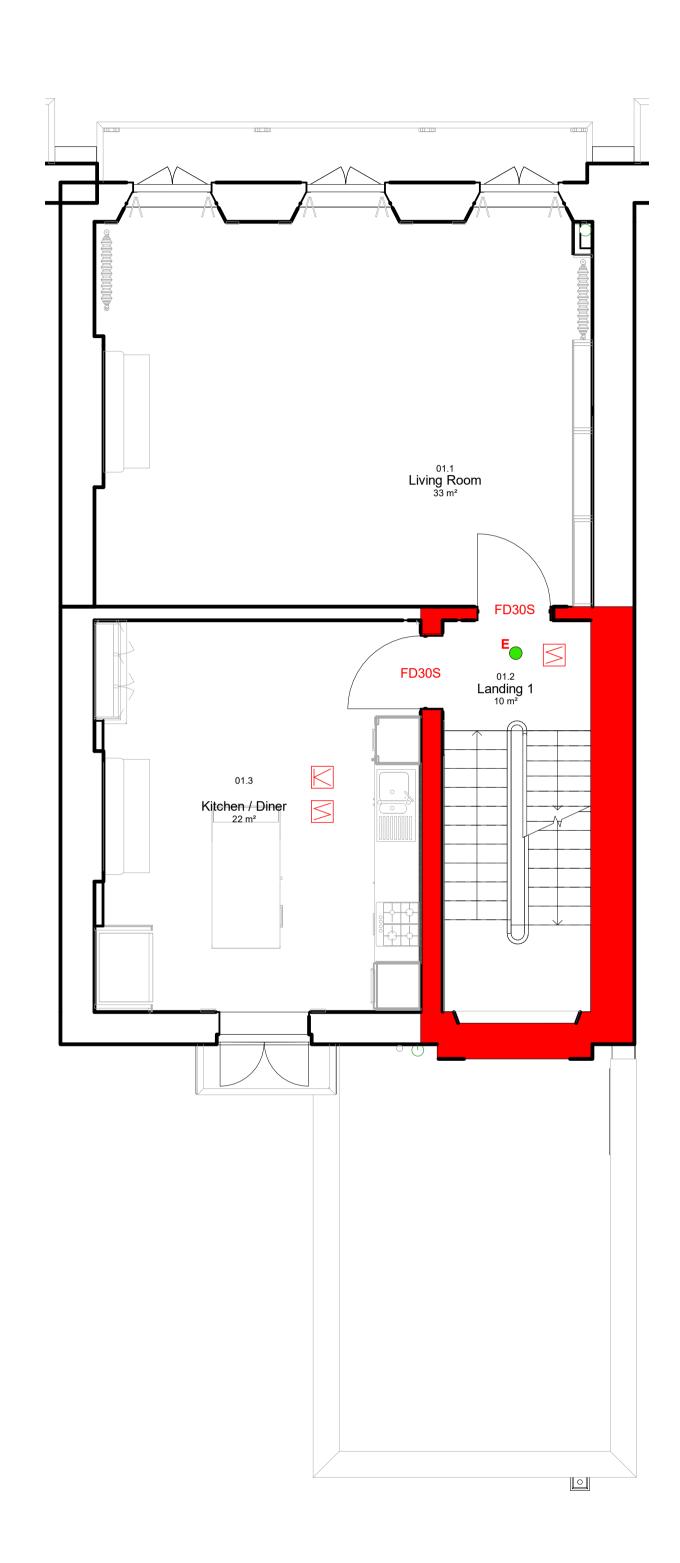

02 First Floor Fire Strategy Plan Scale 1:50

No. Note

1 All dimensions to be verified on site by GENERAL CONTRACTOR prior to any work, setting out or shop drawings being prepared.

out or shop drawings being prepared.