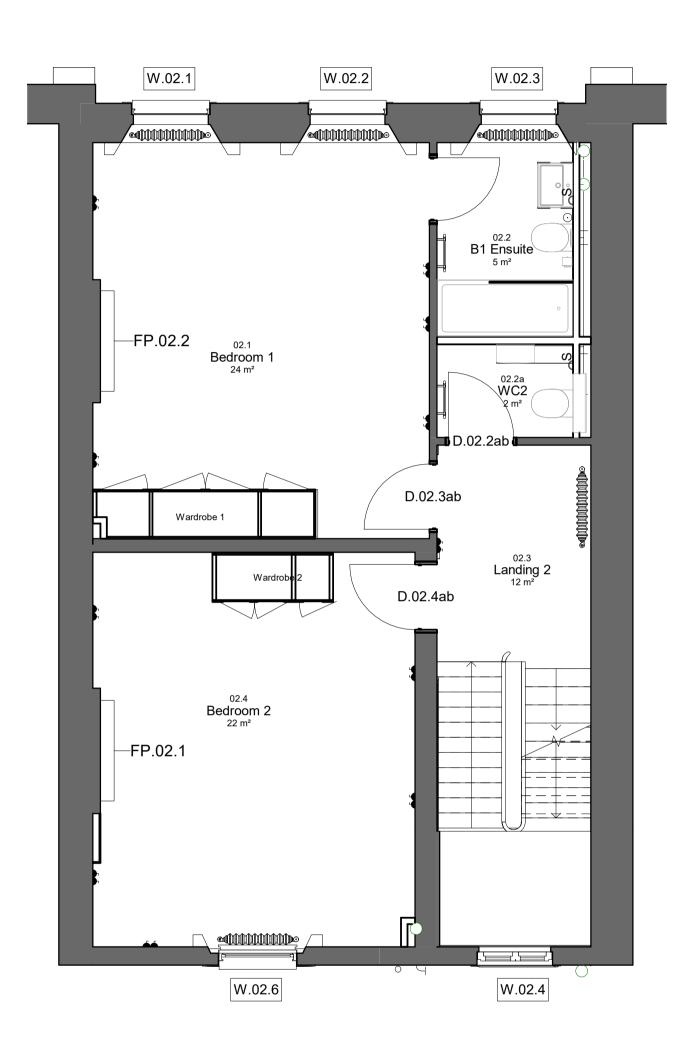

02 GA Second Floor Scale 1 : 50

04 GA Fourth Floor Scale 1:50

| Scale 1:50<br>0 0.5 1 1.5                                                                                                                                                                                                                                                                                                                                                                                                                                                                                                                                                                                                                                                                                                                                                                                                                                                                                                                                                                                                                                                                                                                                                                                                                                                                                                                                                                                                                                                                                                                                                                                                                                                                                                                                                                                                                                                                                                                                                                                                                                                        | 5 2.5m                   | F<br>F<br>F<br>F<br>F<br>F<br>F                                   | 28<br>27<br>26<br>25<br>24<br>23<br>22<br>22<br>21 | Updated Plannin<br>Planning Issue<br>Stage 4<br>GA issue (name<br>General Updates<br>Door tags update<br>General Layout I<br>Ensuite and cate<br>Stage 2 Issue<br>Revision | changes)<br>s<br>ed                      | 03/09/20<br>27/08/20<br>21/08/20<br>20/08/20<br>17/08/20<br>14/08/20<br>05/08/20<br>04/08/20<br>27/07/20<br>Date | SBA<br>SBA<br>SBA<br>SBA<br>SBA<br>SBA<br>SBA | RJB<br>RJB<br>AA<br>AA<br>RJB<br>RJB<br>RJB<br>RJB<br>Auth |
|----------------------------------------------------------------------------------------------------------------------------------------------------------------------------------------------------------------------------------------------------------------------------------------------------------------------------------------------------------------------------------------------------------------------------------------------------------------------------------------------------------------------------------------------------------------------------------------------------------------------------------------------------------------------------------------------------------------------------------------------------------------------------------------------------------------------------------------------------------------------------------------------------------------------------------------------------------------------------------------------------------------------------------------------------------------------------------------------------------------------------------------------------------------------------------------------------------------------------------------------------------------------------------------------------------------------------------------------------------------------------------------------------------------------------------------------------------------------------------------------------------------------------------------------------------------------------------------------------------------------------------------------------------------------------------------------------------------------------------------------------------------------------------------------------------------------------------------------------------------------------------------------------------------------------------------------------------------------------------------------------------------------------------------------------------------------------------|--------------------------|-------------------------------------------------------------------|----------------------------------------------------|----------------------------------------------------------------------------------------------------------------------------------------------------------------------------|------------------------------------------|------------------------------------------------------------------------------------------------------------------|-----------------------------------------------|------------------------------------------------------------|
| Image: State House, 119 Newmarket Road, Cambridge CB5 8HA Saunders Saunders Booston Boos |                          | Client<br>University College London<br>Job<br>14 Endsleigh Street |                                                    |                                                                                                                                                                            |                                          |                                                                                                                  |                                               |                                                            |
|                                                                                                                                                                                                                                                                                                                                                                                                                                                                                                                                                                                                                                                                                                                                                                                                                                                                                                                                                                                                                                                                                                                                                                                                                                                                                                                                                                                                                                                                                                                                                                                                                                                                                                                                                                                                                                                                                                                                                                                                                                                                                  |                          | Drawing<br>GA Plans 02-04                                         |                                                    |                                                                                                                                                                            |                                          |                                                                                                                  |                                               |                                                            |
| Cambridge CB5 8HA<br>T:01223 367733<br>office@saundersboston.co.uk                                                                                                                                                                                                                                                                                                                                                                                                                                                                                                                                                                                                                                                                                                                                                                                                                                                                                                                                                                                                                                                                                                                                                                                                                                                                                                                                                                                                                                                                                                                                                                                                                                                                                                                                                                                                                                                                                                                                                                                                               | T:01392 3<br>www.saun    | 48627<br>ndersboston.co.uk                                        | Scale                                              |                                                                                                                                                                            |                                          | Revision                                                                                                         |                                               |                                                            |
|                                                                                                                                                                                                                                                                                                                                                                                                                                                                                                                                                                                                                                                                                                                                                                                                                                                                                                                                                                                                                                                                                                                                                                                                                                                                                                                                                                                                                                                                                                                                                                                                                                                                                                                                                                                                                                                                                                                                                                                                                                                                                  | STAGE 4                  |                                                                   | 1:                                                 | 50 @A1                                                                                                                                                                     | 1:100@A3                                 |                                                                                                                  | <b>P</b> 9                                    |                                                            |
| SBA Project Code<br>1802                                                                                                                                                                                                                                                                                                                                                                                                                                                                                                                                                                                                                                                                                                                                                                                                                                                                                                                                                                                                                                                                                                                                                                                                                                                                                                                                                                                                                                                                                                                                                                                                                                                                                                                                                                                                                                                                                                                                                                                                                                                         | Drawn SBA<br>Checked JRB |                                                                   | oroject<br>18(                                     | )2 ·                                                                                                                                                                       | originator zone level ty<br>-SBA-DR-ZZ-D |                                                                                                                  | umber<br>)09                                  |                                                            |