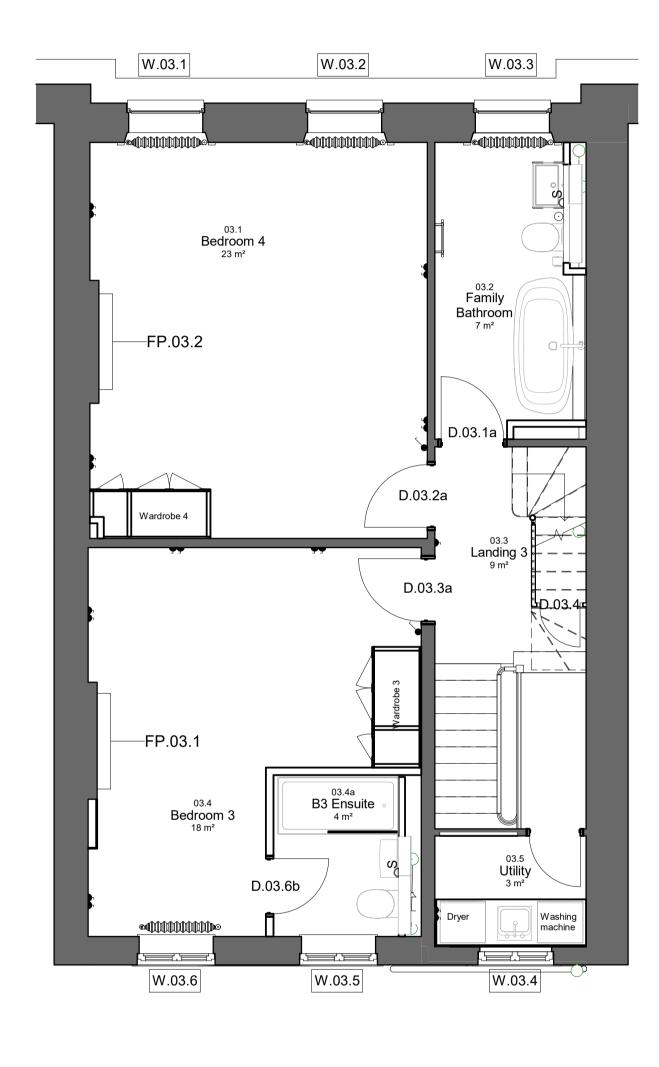

02 GA Second Floor Scale 1 : 50

04 GA Fourth Floor Scale 1:50

| Scale 1:50<br>0 0.5 1 1.5                                                                                                                                                                                                                                                                                                                                                                                                                                                                                                                                                                                                                                                                                                                                                                                                                                                                                                                                                                                                                                                                                                                                                                                                                                                                                                                                                                                                                                                                                                                                                                                                                                                                                                                                                                                                                                                                                                                                                                                                                                                        | 5 2.5m                   | F<br>F<br>F<br>F<br>F<br>F<br>F                                   | 28<br>27<br>26<br>25<br>24<br>23<br>22<br>22<br>21 | Updated Plannin<br>Planning Issue<br>Stage 4<br>GA issue (name<br>General Updates<br>Door tags update<br>General Layout I<br>Ensuite and cate<br>Stage 2 Issue<br>Revision | changes)<br>s<br>ed                      | 03/09/20<br>27/08/20<br>21/08/20<br>20/08/20<br>17/08/20<br>14/08/20<br>05/08/20<br>04/08/20<br>27/07/20<br>Date | SBA<br>SBA<br>SBA<br>SBA<br>SBA<br>SBA<br>SBA | RJB<br>RJB<br>AA<br>AA<br>RJB<br>RJB<br>RJB<br>RJB<br>Auth |
|----------------------------------------------------------------------------------------------------------------------------------------------------------------------------------------------------------------------------------------------------------------------------------------------------------------------------------------------------------------------------------------------------------------------------------------------------------------------------------------------------------------------------------------------------------------------------------------------------------------------------------------------------------------------------------------------------------------------------------------------------------------------------------------------------------------------------------------------------------------------------------------------------------------------------------------------------------------------------------------------------------------------------------------------------------------------------------------------------------------------------------------------------------------------------------------------------------------------------------------------------------------------------------------------------------------------------------------------------------------------------------------------------------------------------------------------------------------------------------------------------------------------------------------------------------------------------------------------------------------------------------------------------------------------------------------------------------------------------------------------------------------------------------------------------------------------------------------------------------------------------------------------------------------------------------------------------------------------------------------------------------------------------------------------------------------------------------|--------------------------|-------------------------------------------------------------------|----------------------------------------------------|----------------------------------------------------------------------------------------------------------------------------------------------------------------------------|------------------------------------------|------------------------------------------------------------------------------------------------------------------|-----------------------------------------------|------------------------------------------------------------|
| Image: State House, 119 Newmarket Road, Cambridge CB5 8HA Saunders Saunders Booston Boos |                          | Client<br>University College London<br>Job<br>14 Endsleigh Street |                                                    |                                                                                                                                                                            |                                          |                                                                                                                  |                                               |                                                            |
|                                                                                                                                                                                                                                                                                                                                                                                                                                                                                                                                                                                                                                                                                                                                                                                                                                                                                                                                                                                                                                                                                                                                                                                                                                                                                                                                                                                                                                                                                                                                                                                                                                                                                                                                                                                                                                                                                                                                                                                                                                                                                  |                          | Drawing<br>GA Plans 02-04                                         |                                                    |                                                                                                                                                                            |                                          |                                                                                                                  |                                               |                                                            |
| Cambridge CB5 8HA<br>T:01223 367733<br>office@saundersboston.co.uk                                                                                                                                                                                                                                                                                                                                                                                                                                                                                                                                                                                                                                                                                                                                                                                                                                                                                                                                                                                                                                                                                                                                                                                                                                                                                                                                                                                                                                                                                                                                                                                                                                                                                                                                                                                                                                                                                                                                                                                                               | T:01392 3<br>www.saun    | 48627<br>ndersboston.co.uk                                        | Scale                                              |                                                                                                                                                                            |                                          | Revision                                                                                                         |                                               |                                                            |
|                                                                                                                                                                                                                                                                                                                                                                                                                                                                                                                                                                                                                                                                                                                                                                                                                                                                                                                                                                                                                                                                                                                                                                                                                                                                                                                                                                                                                                                                                                                                                                                                                                                                                                                                                                                                                                                                                                                                                                                                                                                                                  | STAGE 4                  |                                                                   | 1:                                                 | 50 @A1                                                                                                                                                                     | 1:100@A3                                 |                                                                                                                  | <b>P</b> 9                                    |                                                            |
| SBA Project Code<br>1802                                                                                                                                                                                                                                                                                                                                                                                                                                                                                                                                                                                                                                                                                                                                                                                                                                                                                                                                                                                                                                                                                                                                                                                                                                                                                                                                                                                                                                                                                                                                                                                                                                                                                                                                                                                                                                                                                                                                                                                                                                                         | Drawn SBA<br>Checked JRB |                                                                   | oroject<br>18(                                     | )2 ·                                                                                                                                                                       | originator zone level ty<br>-SBA-DR-ZZ-D |                                                                                                                  | umber<br>)09                                  |                                                            |