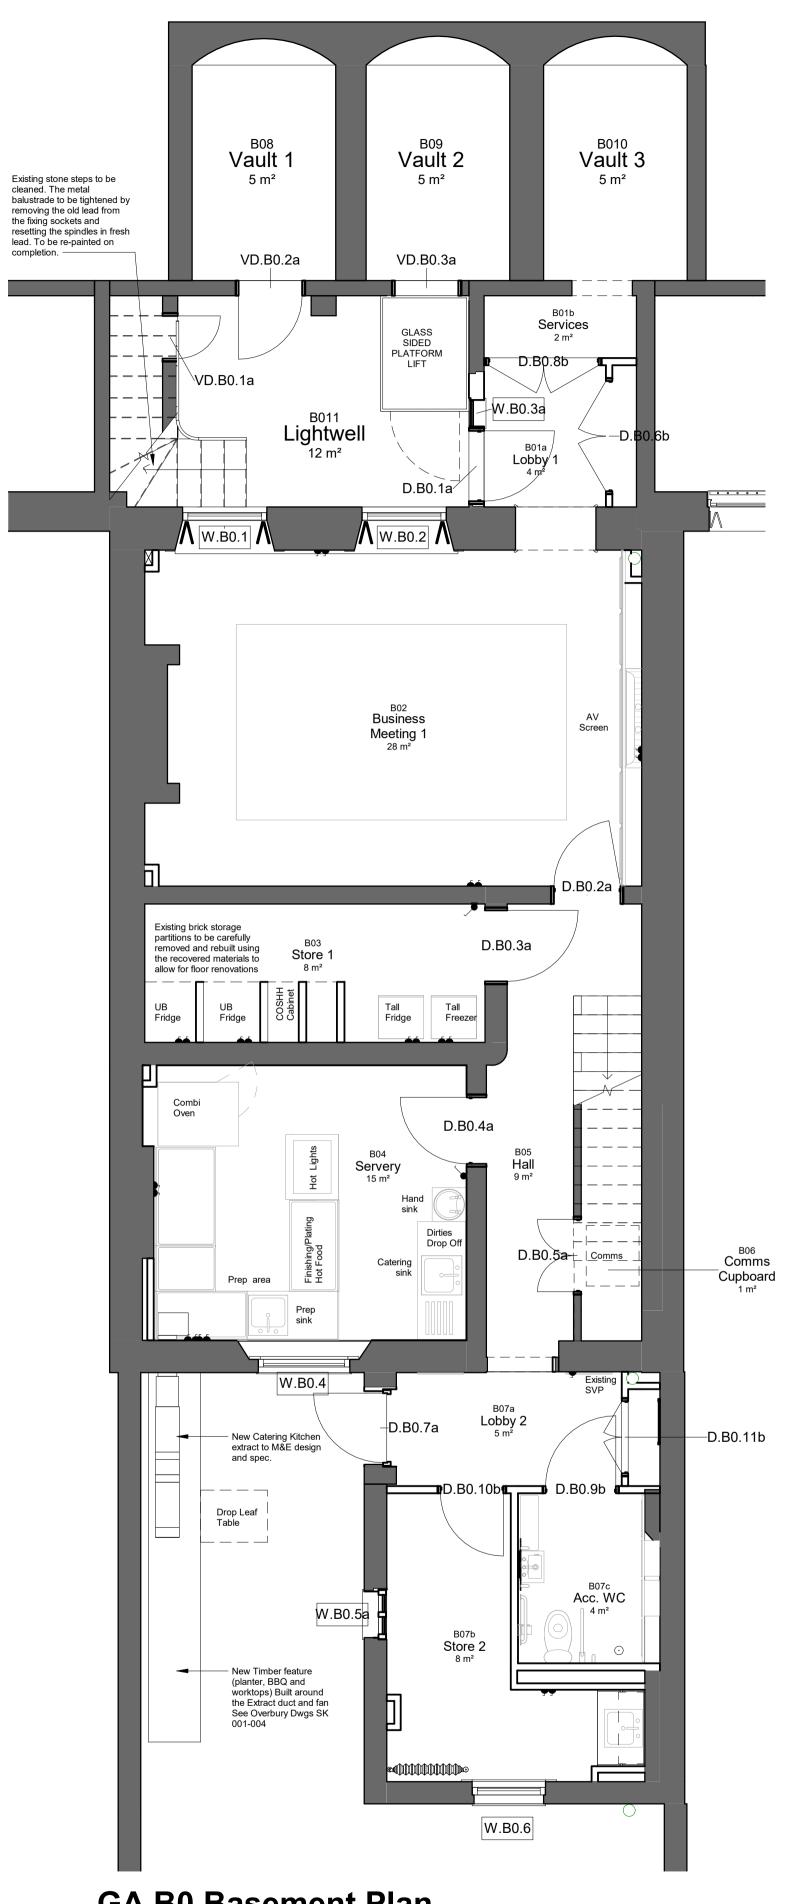

**GA B0 Basement Plan** Scale 1:50

GA Proposed Ground Floor Scale 1:50

GA Proposed First Floor Scale 1:50

| SBA Project Code Drawn SBA Date  1802 Checked RJB Suitability Code                                                                                                               | 16/07/20 project originator zone level type role number -SBA-XXX-DR-A-008                                                                                                                                                                                                                                                                                                                                                                                                                                                                                                                                                                                                                                           |
|----------------------------------------------------------------------------------------------------------------------------------------------------------------------------------|---------------------------------------------------------------------------------------------------------------------------------------------------------------------------------------------------------------------------------------------------------------------------------------------------------------------------------------------------------------------------------------------------------------------------------------------------------------------------------------------------------------------------------------------------------------------------------------------------------------------------------------------------------------------------------------------------------------------|
| STAGE 4                                                                                                                                                                          | 1:50 @A1 1:100@A3 Revision P8                                                                                                                                                                                                                                                                                                                                                                                                                                                                                                                                                                                                                                                                                       |
| Eastern Gate House, 119 Newmarket Road, Cambridge CB5 8HA T:01223 367733 office@saundersboston.co.uk  The Generator, The G The Quay, Exeter EX T:01392 348627 www.saundersboston | GA Plans B0-01  allery, King's Wharf 4AN  co.uk                                                                                                                                                                                                                                                                                                                                                                                                                                                                                                                                                                                                                                                                     |
| Saune<br>Bosto                                                                                                                                                                   | 14 Endsleigh Street                                                                                                                                                                                                                                                                                                                                                                                                                                                                                                                                                                                                                                                                                                 |
| Scale 1:50<br>0 0.5 1 1.5 2.5m                                                                                                                                                   | P8         Updated Planning Issue         03/09/20         SBA         RJB           P7         Planning Issue         27/08/20         SBA         RJB           P6         Stage 4         21/08/20         SBA         AA           P5         GA issue (name changes)         20/08/20         SBA         AA           P4         General Updates         17/08/20         SBA         NG           P3         Door tags updated         14/08/20         SBA         RJB           P2         General Layout Update         05/08/20         SBA         RJB           P1         Stage 2 Issue         27/07/20         SBA         RJB           No.         Revision         Date         Chk         Auth |

WALL TYPE KEY

EXISTING BUILDING FABRIC

PROPOSED BUILDING FABRIC

Radiator dimensions are shown indicatively. Refer to M&E drawings

All wardrobes (inc Cloakroom) are joinery items

**Door Notes** 

'a' Denotes a new door in an existing opening 'b' Denotes a new door in a new opening

'ab' Denotes a modified existing door in an existing opening

Window notes 'a' denotes a replaced window. Note that W.02.4a doesn't appear on any plans (on a landing) but appears in the rear elevation