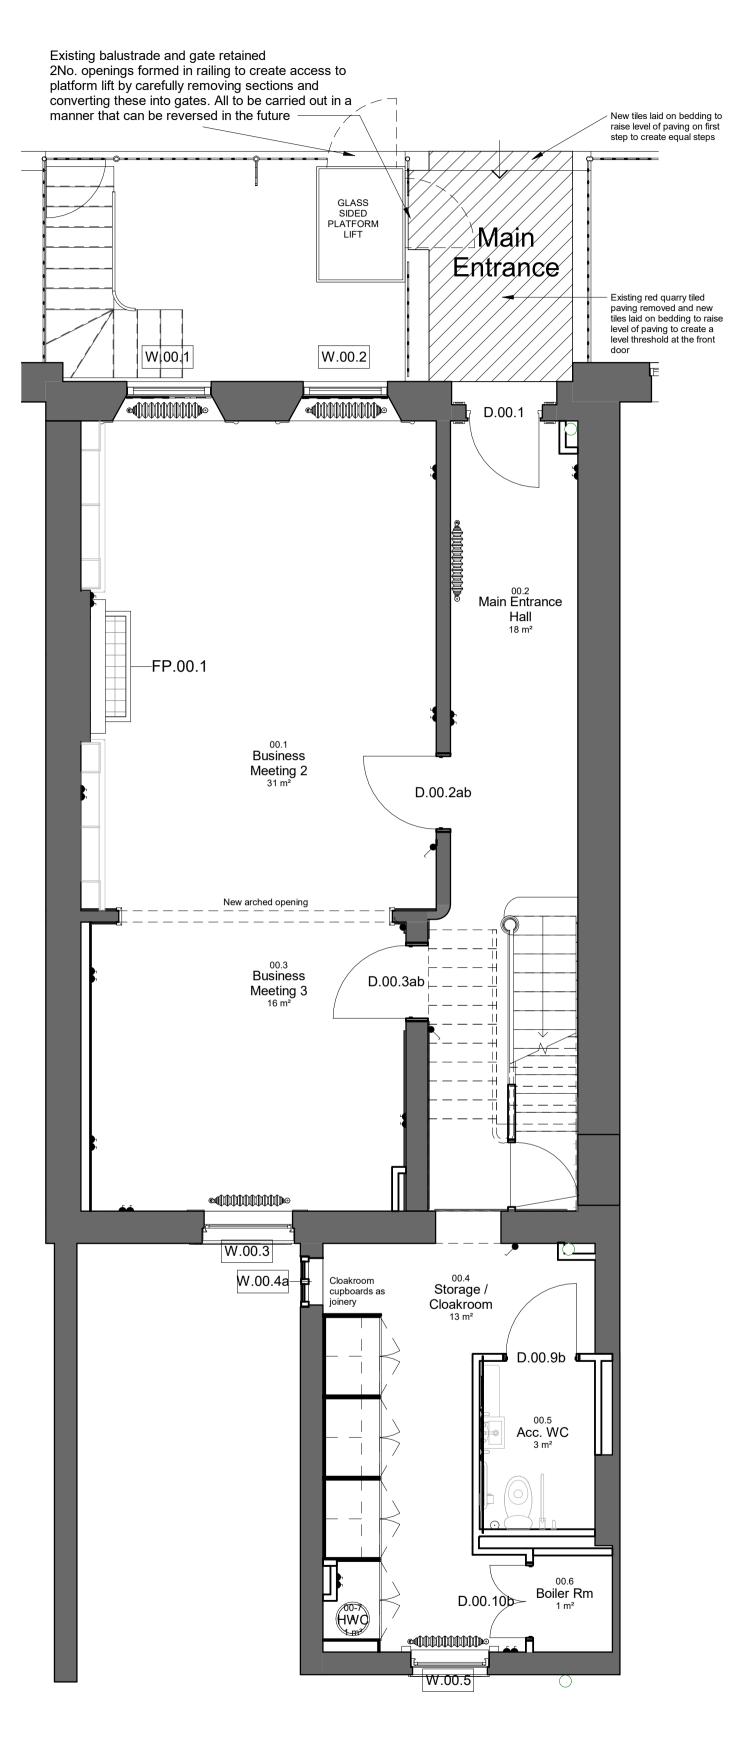

**GA B0 Basement Plan** Scale 1:50

GA Proposed Ground Floor Scale 1:50

GA Proposed First Floor Scale 1:50

| SBA Project Code Drawn SBA Date  1802 Checked RJB Suitability Code                                                                                                               | 16/07/20 project originator zone level type role number -SBA-XXX-DR-A-008                                                                                                                                                                                                                                                                                                                                                                                                                                                                                                                                                                                                                                           |
|----------------------------------------------------------------------------------------------------------------------------------------------------------------------------------|---------------------------------------------------------------------------------------------------------------------------------------------------------------------------------------------------------------------------------------------------------------------------------------------------------------------------------------------------------------------------------------------------------------------------------------------------------------------------------------------------------------------------------------------------------------------------------------------------------------------------------------------------------------------------------------------------------------------|
| STAGE 4                                                                                                                                                                          | 1:50 @A1 1:100@A3 Revision P8                                                                                                                                                                                                                                                                                                                                                                                                                                                                                                                                                                                                                                                                                       |
| Eastern Gate House, 119 Newmarket Road, Cambridge CB5 8HA T:01223 367733 office@saundersboston.co.uk  The Generator, The G The Quay, Exeter EX T:01392 348627 www.saundersboston | GA Plans B0-01  allery, King's Wharf 4AN  co.uk                                                                                                                                                                                                                                                                                                                                                                                                                                                                                                                                                                                                                                                                     |
| Saune<br>Bosto                                                                                                                                                                   | 14 Endsleigh Street                                                                                                                                                                                                                                                                                                                                                                                                                                                                                                                                                                                                                                                                                                 |
| Scale 1:50<br>0 0.5 1 1.5 2.5m                                                                                                                                                   | P8         Updated Planning Issue         03/09/20         SBA         RJB           P7         Planning Issue         27/08/20         SBA         RJB           P6         Stage 4         21/08/20         SBA         AA           P5         GA issue (name changes)         20/08/20         SBA         AA           P4         General Updates         17/08/20         SBA         NG           P3         Door tags updated         14/08/20         SBA         RJB           P2         General Layout Update         05/08/20         SBA         RJB           P1         Stage 2 Issue         27/07/20         SBA         RJB           No.         Revision         Date         Chk         Auth |

WALL TYPE KEY

EXISTING BUILDING FABRIC

PROPOSED BUILDING FABRIC

Radiator dimensions are shown indicatively. Refer to M&E drawings

All wardrobes (inc Cloakroom) are joinery items

**Door Notes** 

'a' Denotes a new door in an existing opening 'b' Denotes a new door in a new opening

'ab' Denotes a modified existing door in an existing opening

Window notes 'a' denotes a replaced window. Note that W.02.4a doesn't appear on any plans (on a landing) but appears in the rear elevation