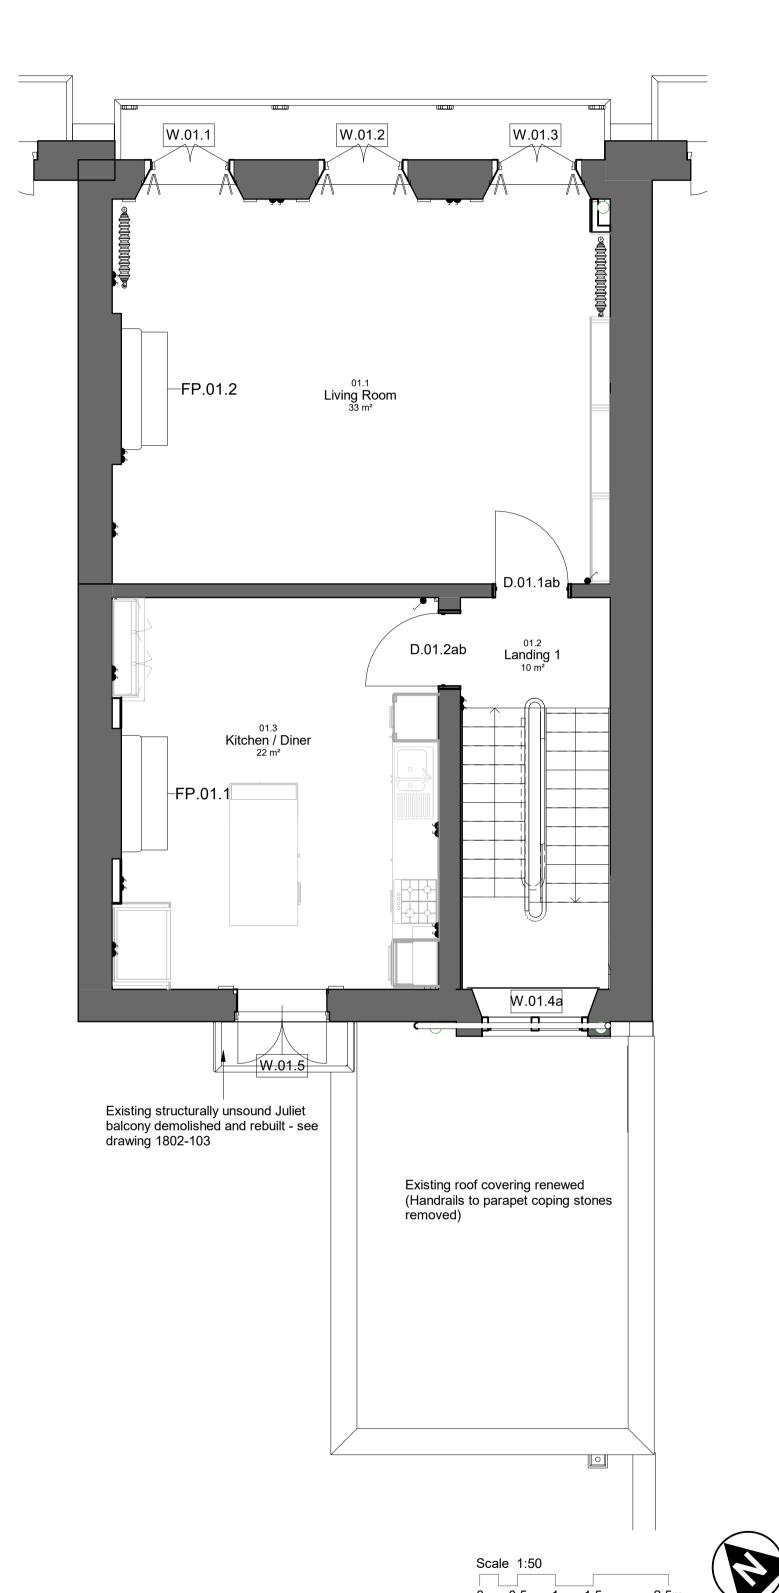

**GA B0 Basement Plan** Scale 1:50

GA Proposed Ground Floor Scale 1:50

GA Proposed First Floor Scale 1:50

| SBA Project Code Drawn SBA Date  1802 Checked RJB Suitability Code                                                                                                               | 16/07/20 project originator zone level type role number -SBA-XXX-DR-A-008                                                                                                                                                                                                                                                                                                                                                                                                                                                                                                                                                                                                                                           |
|----------------------------------------------------------------------------------------------------------------------------------------------------------------------------------|---------------------------------------------------------------------------------------------------------------------------------------------------------------------------------------------------------------------------------------------------------------------------------------------------------------------------------------------------------------------------------------------------------------------------------------------------------------------------------------------------------------------------------------------------------------------------------------------------------------------------------------------------------------------------------------------------------------------|
| STAGE 4                                                                                                                                                                          | 1:50 @A1 1:100@A3 Revision P8                                                                                                                                                                                                                                                                                                                                                                                                                                                                                                                                                                                                                                                                                       |
| Eastern Gate House, 119 Newmarket Road, Cambridge CB5 8HA T:01223 367733 office@saundersboston.co.uk  The Generator, The G The Quay, Exeter EX T:01392 348627 www.saundersboston | GA Plans B0-01  allery, King's Wharf 4AN  co.uk                                                                                                                                                                                                                                                                                                                                                                                                                                                                                                                                                                                                                                                                     |
| Saune<br>Bosto                                                                                                                                                                   | 14 Endsleigh Street                                                                                                                                                                                                                                                                                                                                                                                                                                                                                                                                                                                                                                                                                                 |
| Scale 1:50<br>0 0.5 1 1.5 2.5m                                                                                                                                                   | P8         Updated Planning Issue         03/09/20         SBA         RJB           P7         Planning Issue         27/08/20         SBA         RJB           P6         Stage 4         21/08/20         SBA         AA           P5         GA issue (name changes)         20/08/20         SBA         AA           P4         General Updates         17/08/20         SBA         NG           P3         Door tags updated         14/08/20         SBA         RJB           P2         General Layout Update         05/08/20         SBA         RJB           P1         Stage 2 Issue         27/07/20         SBA         RJB           No.         Revision         Date         Chk         Auth |

WALL TYPE KEY

EXISTING BUILDING FABRIC

PROPOSED BUILDING FABRIC

Radiator dimensions are shown indicatively. Refer to M&E drawings

All wardrobes (inc Cloakroom) are joinery items

**Door Notes** 

'a' Denotes a new door in an existing opening 'b' Denotes a new door in a new opening

'ab' Denotes a modified existing door in an existing opening

Window notes 'a' denotes a replaced window. Note that W.02.4a doesn't appear on any plans (on a landing) but appears in the rear elevation