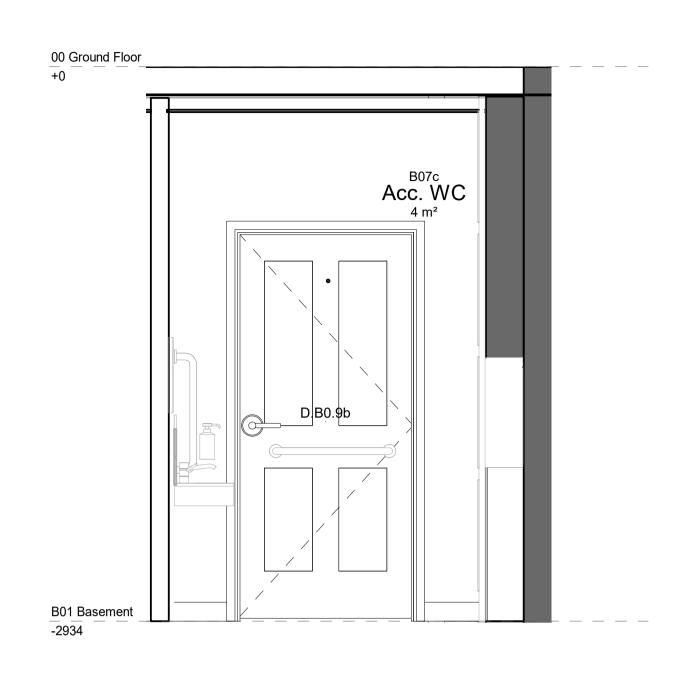

1 B07c Acc. WC - Proposed Room Elev. A Scale 1:20

2 B07c Acc. WC - Proposed Room Elev. B Scale 1:20

3 B07c Acc. WC - Proposed Room Elev. C Scale 1:20

4 B07c Acc. WC - Proposed Room Elev. D Scale 1:20

**B07c Accessible WC - Proposed Room Plan** Scale 1:20