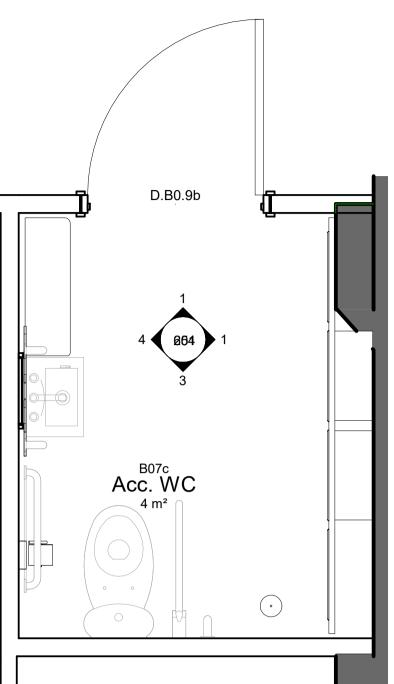

1 B07c Acc. WC - Proposed Room Elev. A Scale 1:20

2 B07c Acc. WC - Proposed Room Elev. B Scale 1:20

3 B07c Acc. WC - Proposed Room Elev. C Scale 1:20

4 B07c Acc. WC - Proposed Room Elev. D Scale 1:20

**B07c Accessible WC - Proposed Room Plan** Scale 1:20