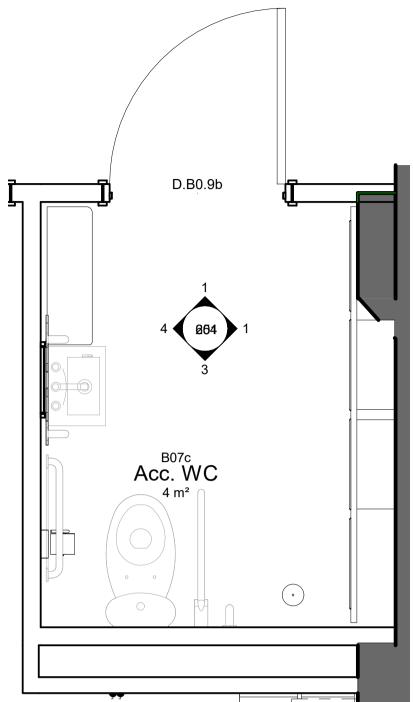

1 B07c Acc. WC - Proposed Room Elev. A Scale 1:20

2 B07c Acc. WC - Proposed Room Elev. B Scale 1:20

3 B07c Acc. WC - Proposed Room Elev. C Scale 1:20

4 B07c Acc. WC - Proposed Room Elev. D Scale 1:20

**B07c Accessible WC - Proposed Room Plan** Scale 1:20