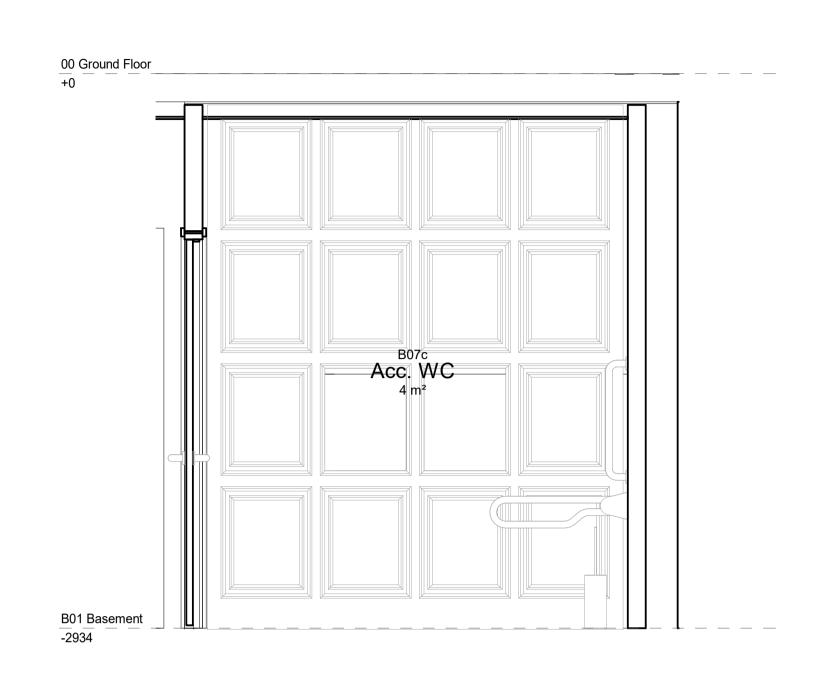

1 B07c Acc. WC - Proposed Room Elev. A Scale 1:20

2 B07c Acc. WC - Proposed Room Elev. B Scale 1:20

3 B07c Acc. WC - Proposed Room Elev. C Scale 1:20

4 B07c Acc. WC - Proposed Room Elev. D Scale 1:20

**B07c Accessible WC - Proposed Room Plan** Scale 1:20