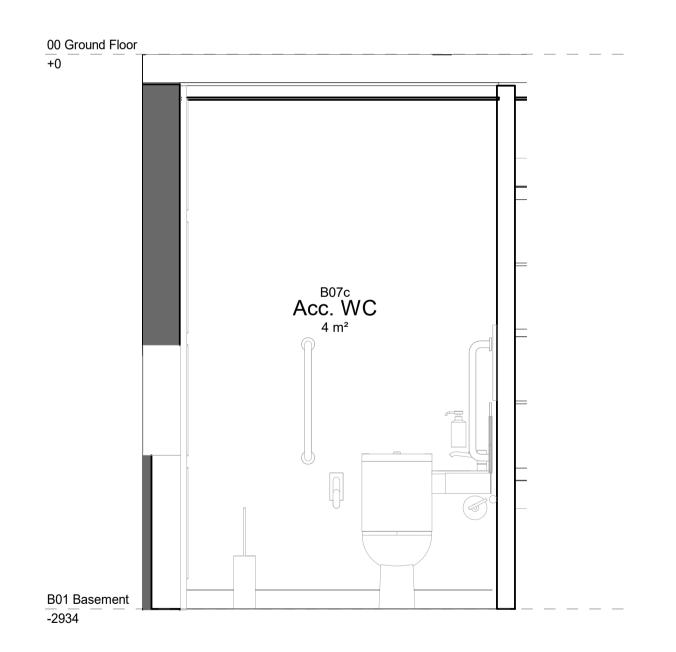

1 B07c Acc. WC - Proposed Room Elev. A Scale 1:20

2 B07c Acc. WC - Proposed Room Elev. B Scale 1:20

3 B07c Acc. WC - Proposed Room Elev. C Scale 1:20

4 B07c Acc. WC - Proposed Room Elev. D Scale 1:20

**B07c Accessible WC - Proposed Room Plan** Scale 1:20