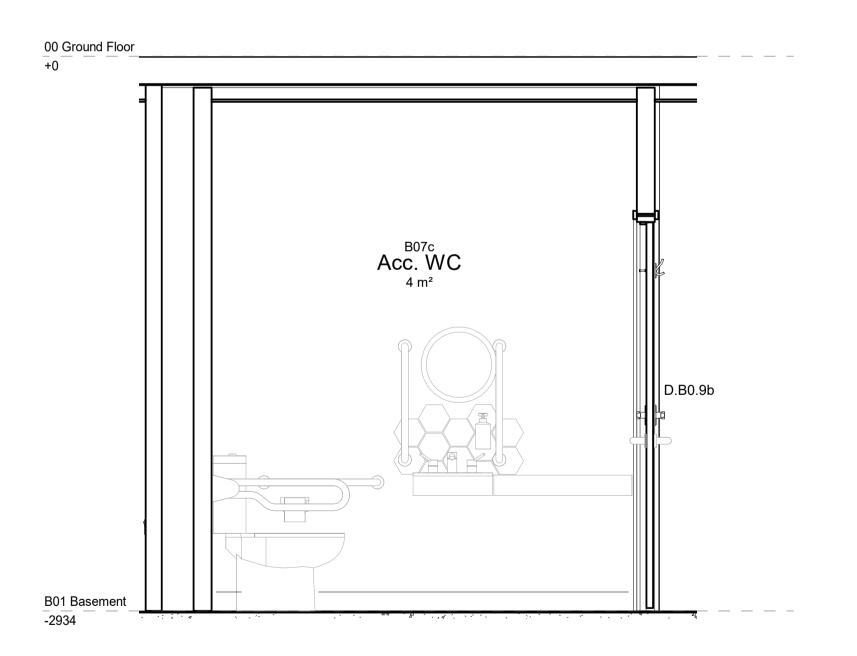

1 B07c Acc. WC - Proposed Room Elev. A Scale 1:20

2 B07c Acc. WC - Proposed Room Elev. B Scale 1:20

3 B07c Acc. WC - Proposed Room Elev. C Scale 1:20

4 B07c Acc. WC - Proposed Room Elev. D Scale 1:20

**B07c Accessible WC - Proposed Room Plan** Scale 1:20