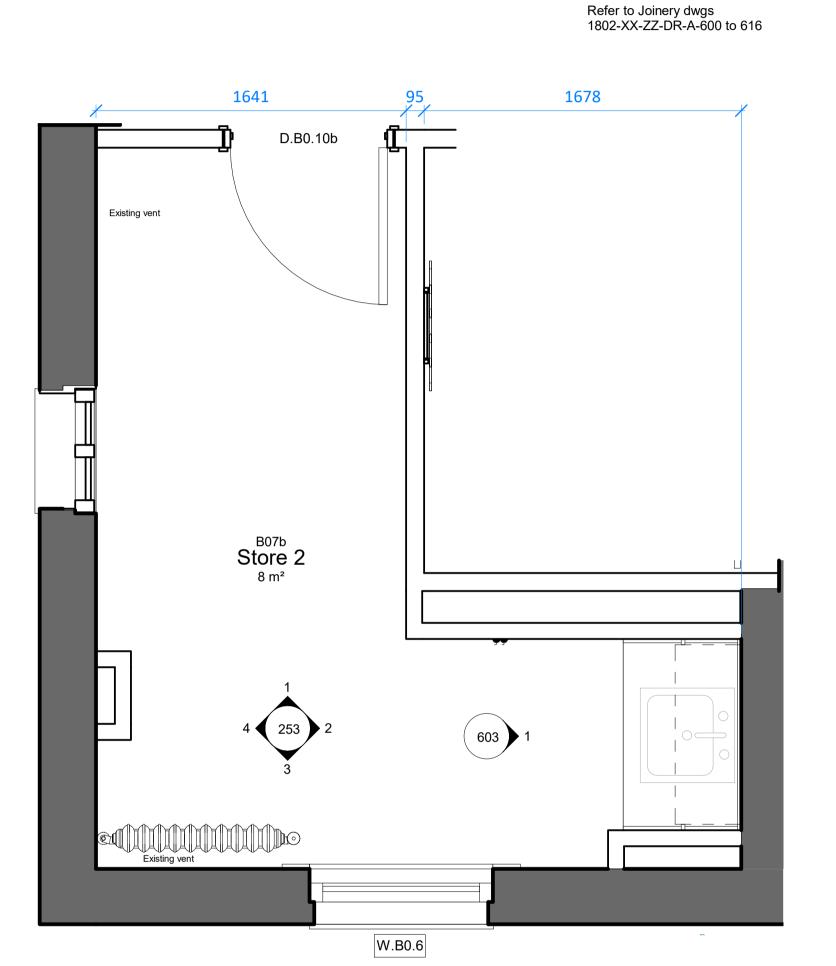

1802-XX-ZZ-DR-A-036

This drawing is to be read in conjunction with all other Consultants drawings and specifications.

B07b Art Room / Store - Proposed Room Plan Scale 1:20