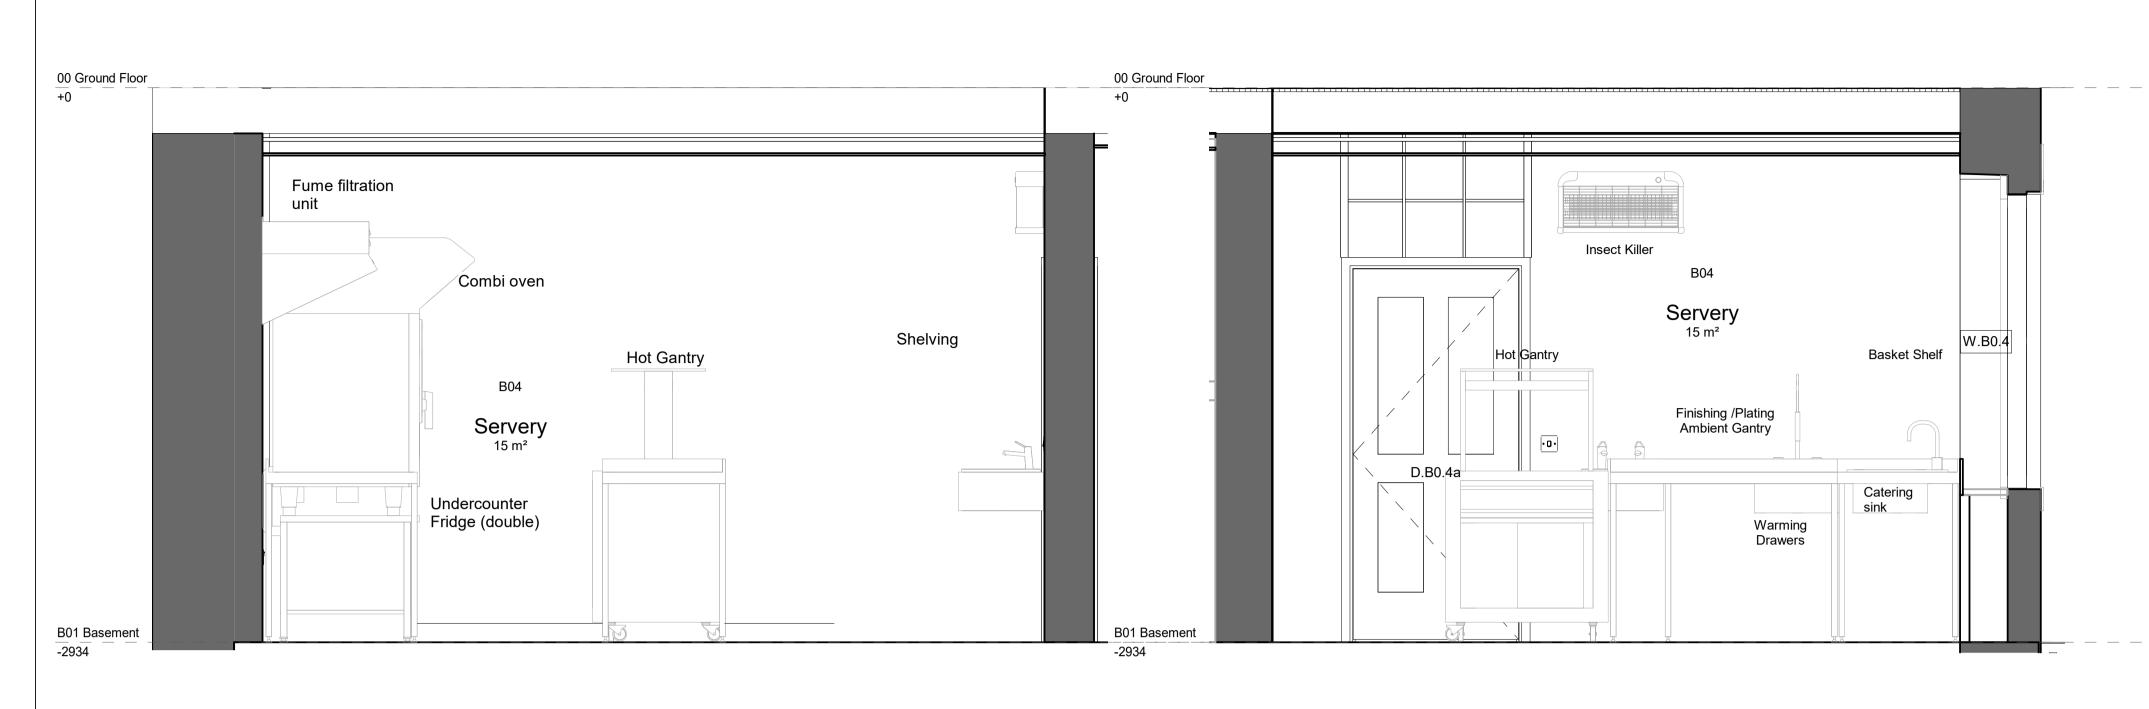

2 B04 Servery Room Proposed Elev. B Scale 1:20

3 B04 Servery Room Proposed Elev. C Scale 1:20

1 B04 Servery Room Proposed Elev. A
Scale 1:20

4 B04 Servery Room Proposed Elev. D Scale 1:20

No. NdNotes

out or shop drawings being prepared.