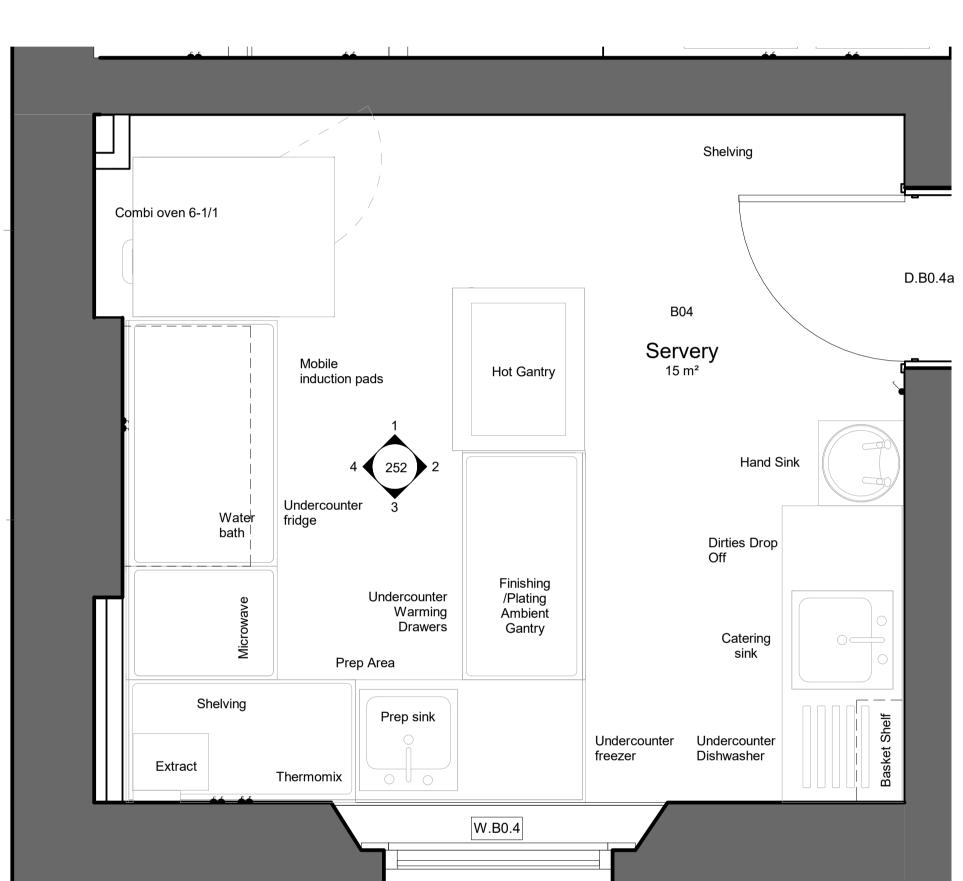

It is assumed that all works will be carried out by a competent contractor who will be working,

**B04 Servery - Proposed Room Plan** Scale 1:20

Notes

Window blinds

LED ceiling lights

Wall finish : Whiterock hygienic cladding

Floor finish: Industrial Vinyl