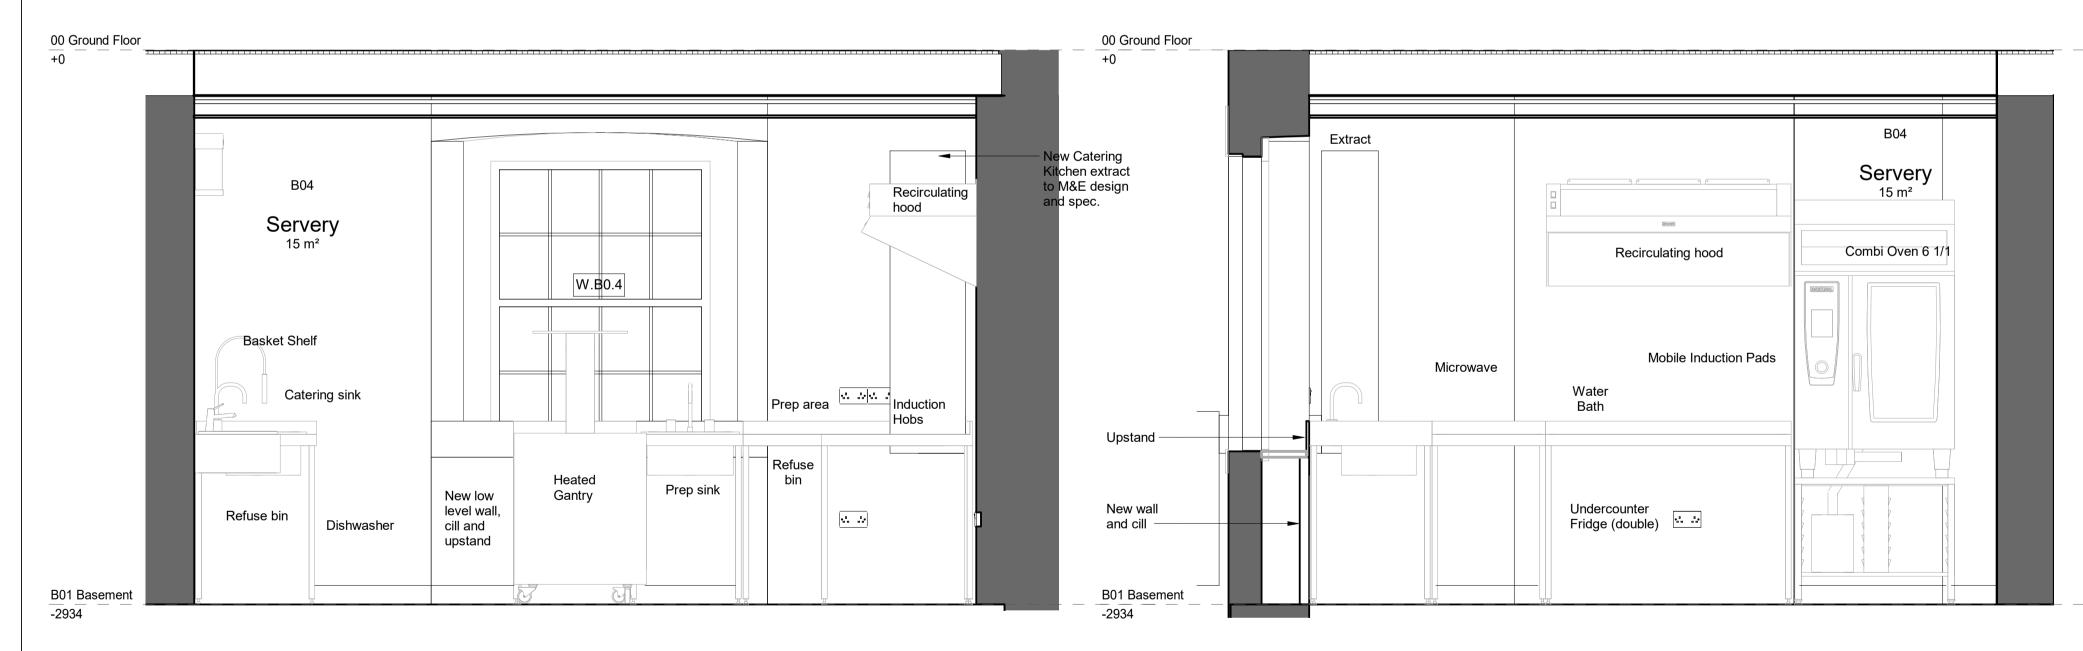

2 B04 Servery Room Proposed Elev. B Scale 1:20

3 B04 Servery Room Proposed Elev. C Scale 1:20

1 B04 Servery Room Proposed Elev. A
Scale 1:20

4 B04 Servery Room Proposed Elev. D Scale 1:20

No. NdNotes

out or shop drawings being prepared.