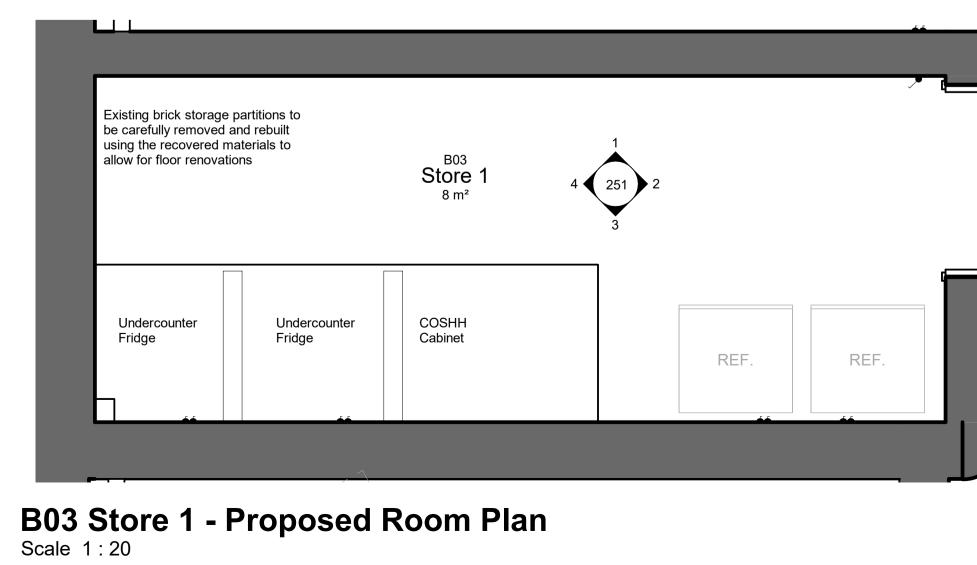

## Notes

Refer to finishes dwgs 1802-XX-ZZ-DR-A-030, 1802-XX-ZZ-DR-A-031, 1802-XX-ZZ-DR-A-035, 1802-XX-ZZ-DR-A-036

Refer to Joinery dwgs 1802-XX-ZZ-DR-A-600 to 616

| ale 1:20<br>0.2 0.4 0.6 1m                                                                                    |                                                                                                                                                       | P4<br>P3<br>P2<br>P1<br>No.                             | 5                                             | 03/09/20<br>27/08/20<br>21/08/20<br>27/07/20<br>Date | SBA<br>SBA<br>SBA       | RJB<br>RJB<br>AA<br>RJB<br>Auth |
|---------------------------------------------------------------------------------------------------------------|-------------------------------------------------------------------------------------------------------------------------------------------------------|---------------------------------------------------------|-----------------------------------------------|------------------------------------------------------|-------------------------|---------------------------------|
|                                                                                                               | Saunders<br>Boston<br>Architects<br>The Generator, The Gallery, King's Whaff<br>The Quay, Exeter EX2 4AN<br>201392 348627<br>Www.saundersboston.co.uk | University College London<br>Job<br>14 Endsleigh Street |                                               |                                                      |                         |                                 |
| Eastern Gate House, 119 Newmarket Road,<br>Cambridge CB5 8HA<br>T:01223 367733<br>office@saundersboston.co.uk |                                                                                                                                                       | Drawin<br>B0                                            | 3 Store 1                                     |                                                      |                         |                                 |
| STAGE                                                                                                         | Ξ4                                                                                                                                                    | Scale<br>1:                                             | 20 @A1                                        | Revision                                             | P4                      | ŀ                               |
| A Project Code Drawn SBA   1802 Checked JRB                                                                   | Date 10/07/20<br>Suitability<br>Code                                                                                                                  | project                                                 | originator zone level type<br>02 -SBA-XX-B0-D |                                                      | <sup>imber</sup><br>251 |                                 |