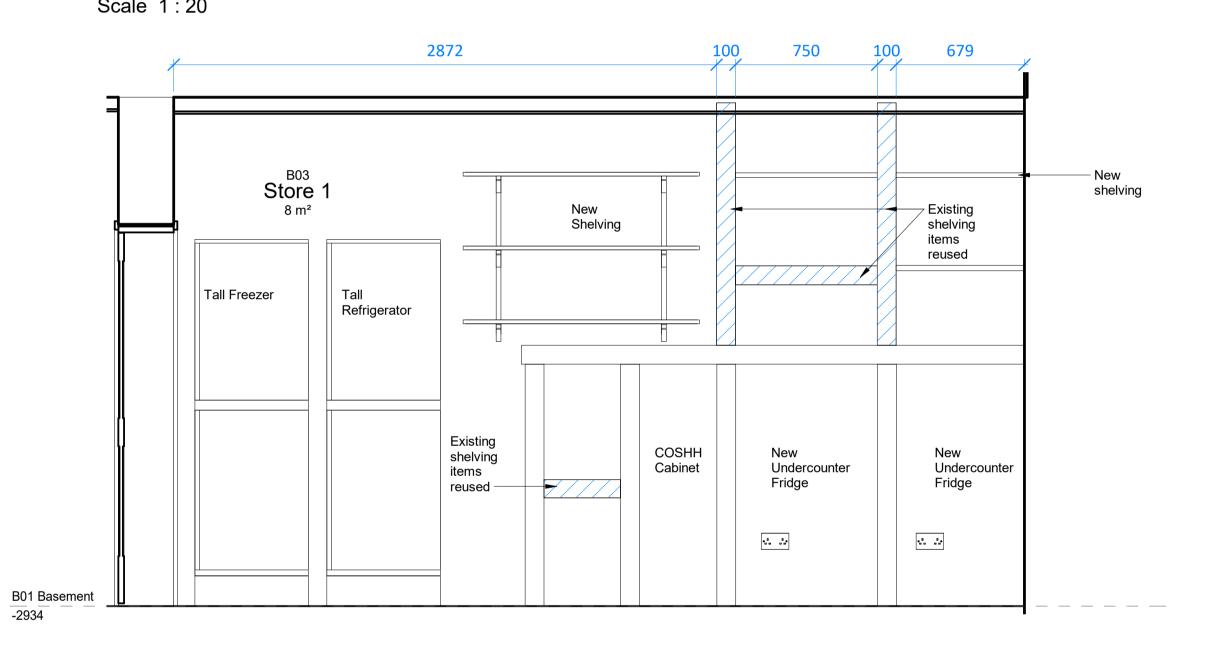

## 3 B03 Store 1 - Proposed Room Elev. C Scale 1:20

## Notes

Refer to finishes dwgs 1802-XX-ZZ-DR-A-030, 1802-XX-ZZ-DR-A-031, 1802-XX-ZZ-DR-A-035, 1802-XX-ZZ-DR-A-036

Refer to Joinery dwgs 1802-XX-ZZ-DR-A-600 to 616

| ale 1:20<br>0.2 0.4 0.6 1m                                                                                    |                                                                                                                                                       | P4<br>P3<br>P2<br>P1<br>No.                             | 5                                             | 03/09/20<br>27/08/20<br>21/08/20<br>27/07/20<br>Date | SBA<br>SBA<br>SBA       | RJB<br>RJB<br>AA<br>RJB<br>Auth |
|---------------------------------------------------------------------------------------------------------------|-------------------------------------------------------------------------------------------------------------------------------------------------------|---------------------------------------------------------|-----------------------------------------------|------------------------------------------------------|-------------------------|---------------------------------|
|                                                                                                               | Saunders<br>Boston<br>Architects<br>The Generator, The Gallery, King's Whaff<br>The Quay, Exeter EX2 4AN<br>201392 348627<br>Www.saundersboston.co.uk | University College London<br>Job<br>14 Endsleigh Street |                                               |                                                      |                         |                                 |
| Eastern Gate House, 119 Newmarket Road,<br>Cambridge CB5 8HA<br>T:01223 367733<br>office@saundersboston.co.uk |                                                                                                                                                       | Drawin<br>B0                                            | 3 Store 1                                     |                                                      |                         |                                 |
| STAGE                                                                                                         | Ξ4                                                                                                                                                    | Scale<br>1:                                             | 20 @A1                                        | Revision                                             | P4                      | ŀ                               |
| A Project Code Drawn SBA   1802 Checked JRB                                                                   | Date 10/07/20<br>Suitability<br>Code                                                                                                                  | project                                                 | originator zone level type<br>02 -SBA-XX-B0-D |                                                      | <sup>imber</sup><br>251 |                                 |