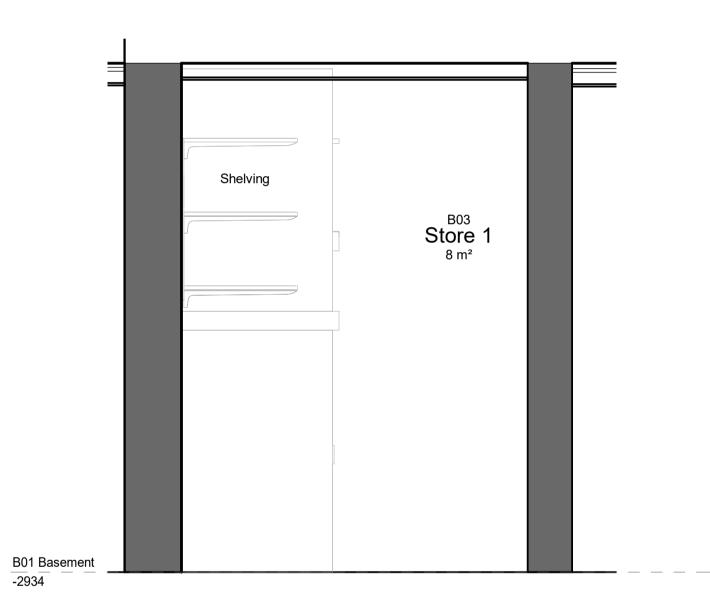

## Notes

Refer to finishes dwgs 1802-XX-ZZ-DR-A-030, 1802-XX-ZZ-DR-A-031, 1802-XX-ZZ-DR-A-035, 1802-XX-ZZ-DR-A-036

Refer to Joinery dwgs 1802-XX-ZZ-DR-A-600 to 616

| ale 1:20<br>0.2 0.4 0.6 1m                                                                                    |                                                                                                                                                       | P4<br>P3<br>P2<br>P1<br>No.                             | 5                                             | 03/09/20<br>27/08/20<br>21/08/20<br>27/07/20<br>Date | SBA<br>SBA<br>SBA       | RJB<br>RJB<br>AA<br>RJB<br>Auth |
|---------------------------------------------------------------------------------------------------------------|-------------------------------------------------------------------------------------------------------------------------------------------------------|---------------------------------------------------------|-----------------------------------------------|------------------------------------------------------|-------------------------|---------------------------------|
|                                                                                                               | Saunders<br>Boston<br>Architects<br>The Generator, The Gallery, King's Whaff<br>The Quay, Exeter EX2 4AN<br>201392 348627<br>Www.saundersboston.co.uk | University College London<br>Job<br>14 Endsleigh Street |                                               |                                                      |                         |                                 |
| Eastern Gate House, 119 Newmarket Road,<br>Cambridge CB5 8HA<br>T:01223 367733<br>office@saundersboston.co.uk |                                                                                                                                                       | Drawin<br>B0                                            | 3 Store 1                                     |                                                      |                         |                                 |
| STAGE                                                                                                         | Ξ4                                                                                                                                                    | Scale<br>1:                                             | 20 @A1                                        | Revision                                             | P4                      | ŀ                               |
| A Project Code Drawn SBA   1802 Checked JRB                                                                   | Date 10/07/20<br>Suitability<br>Code                                                                                                                  | project                                                 | originator zone level type<br>02 -SBA-XX-B0-D |                                                      | <sup>imber</sup><br>251 |                                 |