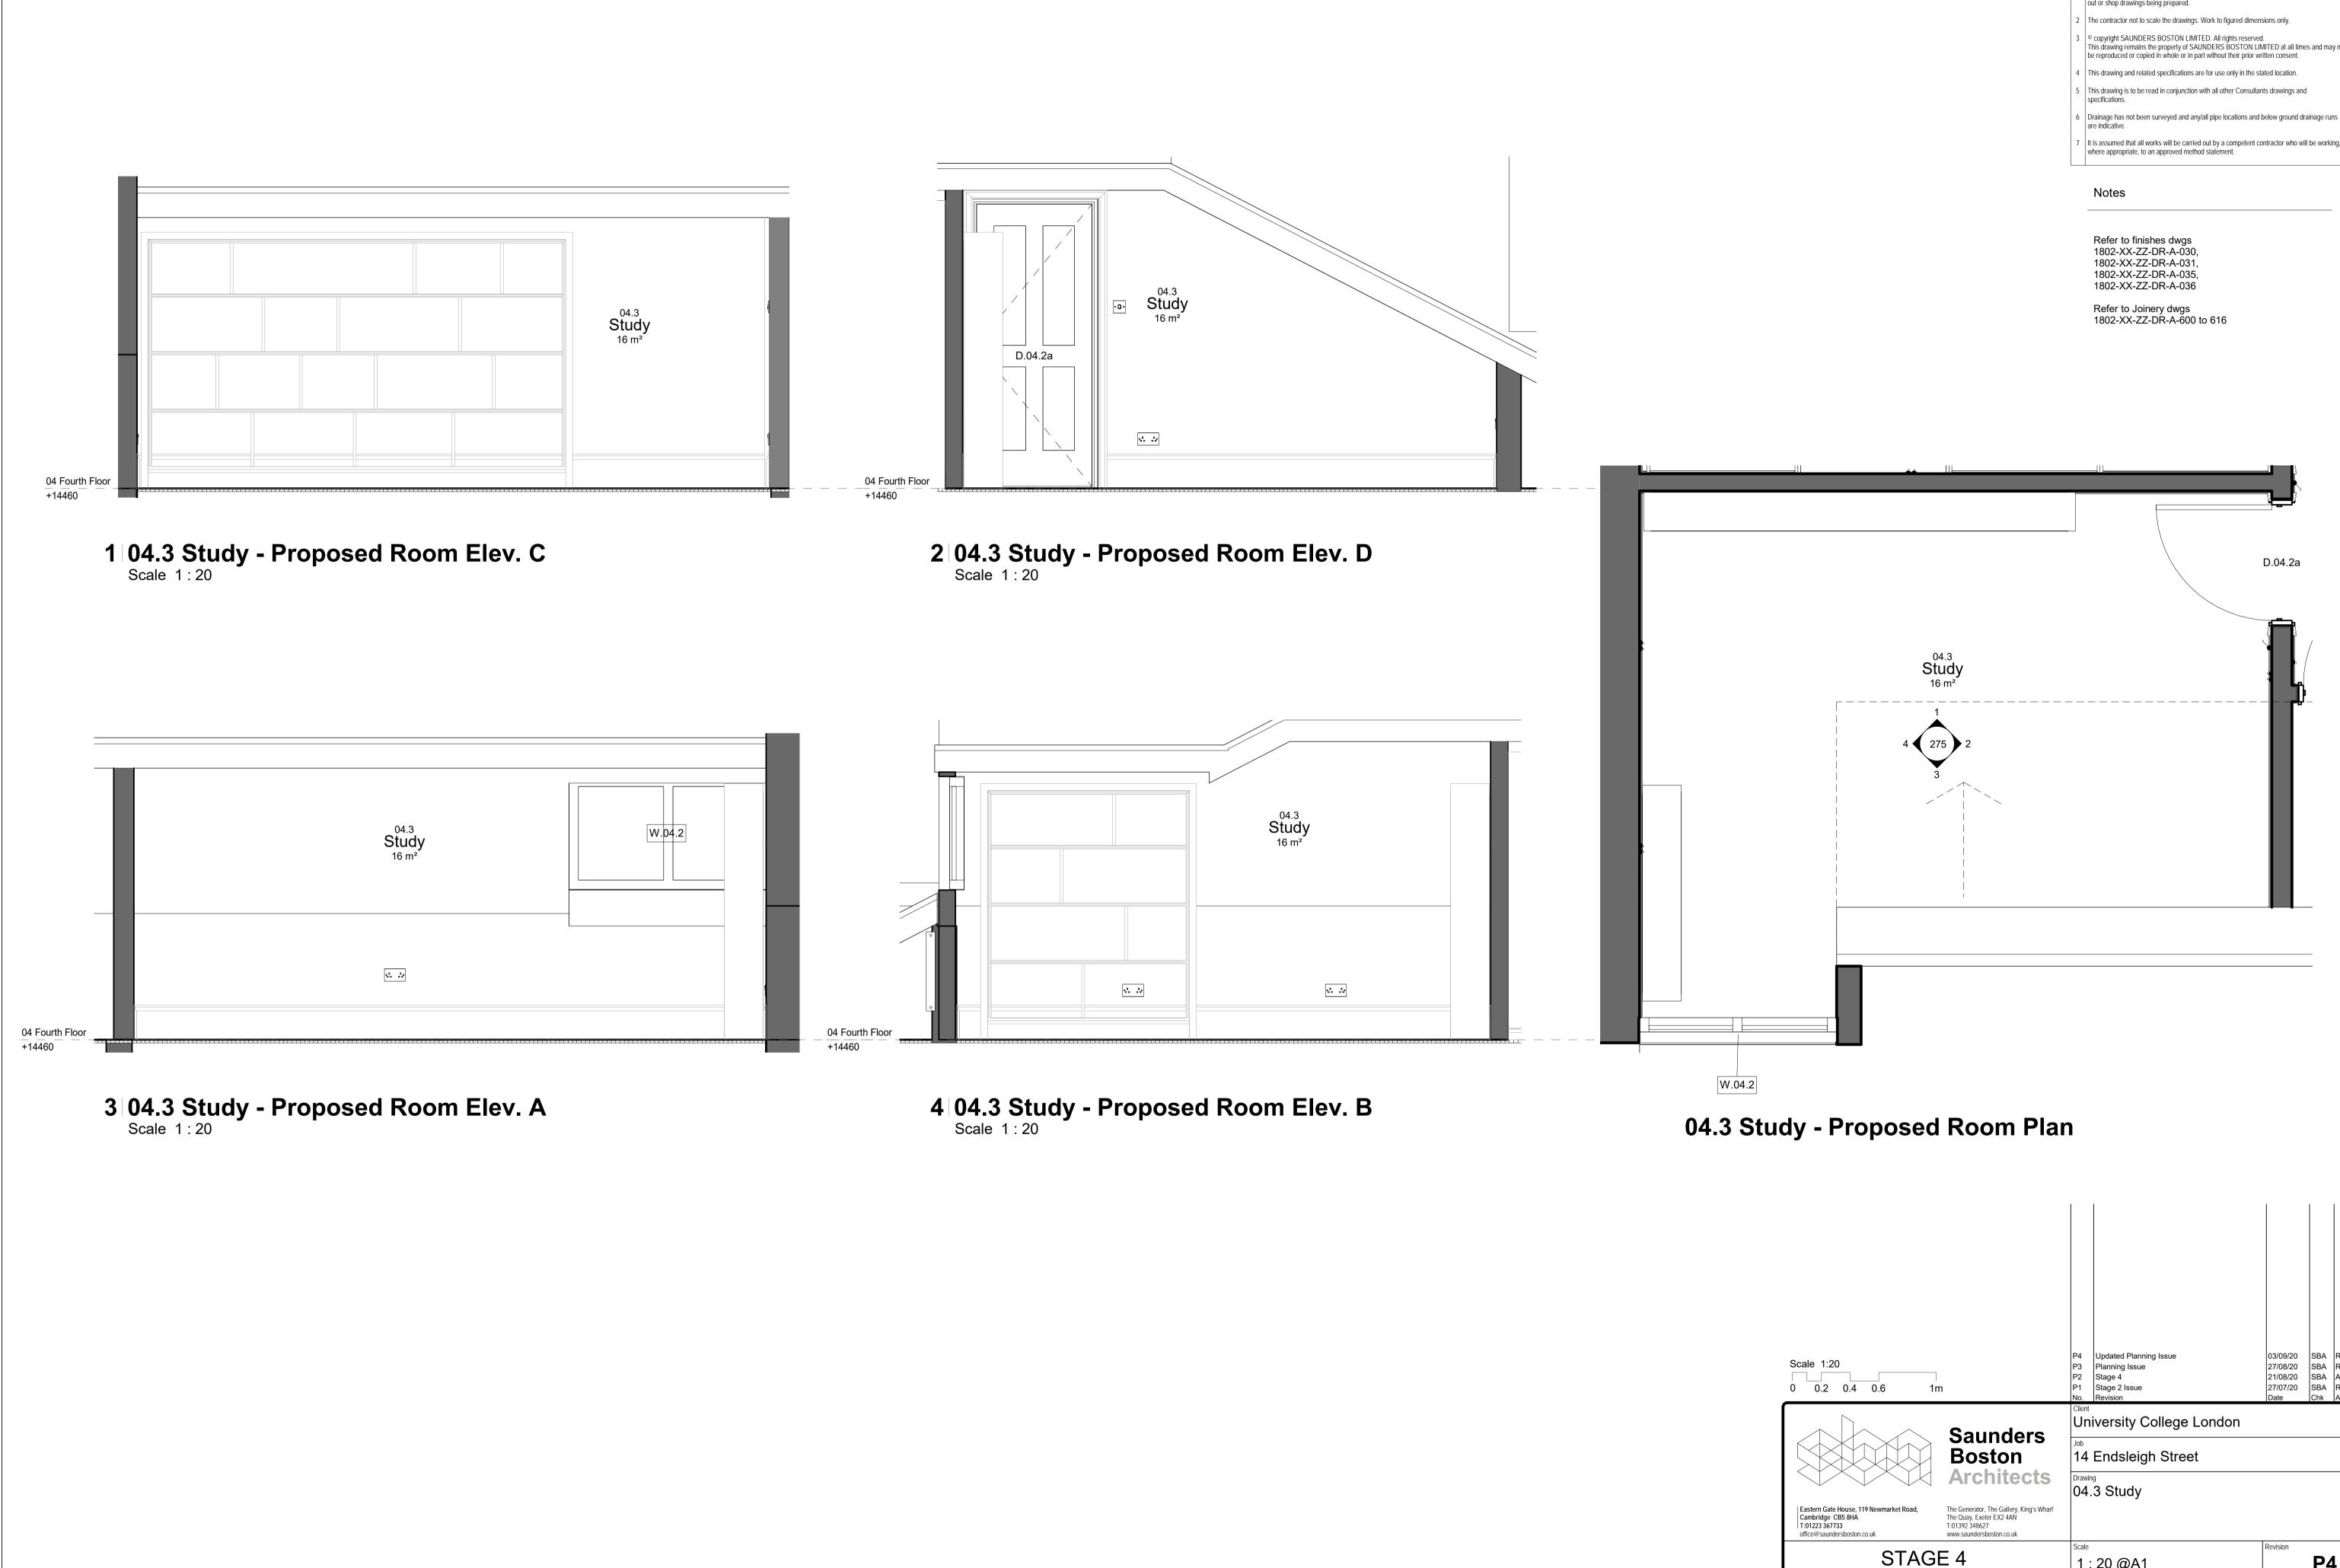

| No.                                                                                                                   | Note                                                                                                                                                                                                                                   |  |  |  |
|-----------------------------------------------------------------------------------------------------------------------|----------------------------------------------------------------------------------------------------------------------------------------------------------------------------------------------------------------------------------------|--|--|--|
| 1 All dimensions to be verified on site by GENERAL CONTRACTOR prior to any wo<br>out or shop drawings being prepared. |                                                                                                                                                                                                                                        |  |  |  |
| 2                                                                                                                     | The contractor not to scale the drawings. Work to figured dimensions only.                                                                                                                                                             |  |  |  |
| 3                                                                                                                     | © copyright SAUNDERS BOSTON LIMITED. All rights reserved.<br>This drawing remains the property of SAUNDERS BOSTON LIMITED at all times and may not<br>be reproduced or copied in whole or in part without their prior written consent. |  |  |  |
| 4                                                                                                                     | This drawing and related specifications are for use only in the stated location.                                                                                                                                                       |  |  |  |
| 5                                                                                                                     | This drawing is to be read in conjunction with all other Consultants drawings and specifications.                                                                                                                                      |  |  |  |
| 6                                                                                                                     | Drainage has not been surveyed and any/all pipe locations and below ground drainage runs are indicative.                                                                                                                               |  |  |  |
| 7                                                                                                                     | It is assumed that all works will be carried out by a competent contractor who will be working, where appropriate, to an approved method statement.                                                                                    |  |  |  |
|                                                                                                                       |                                                                                                                                                                                                                                        |  |  |  |
|                                                                                                                       | Notes                                                                                                                                                                                                                                  |  |  |  |

| Relet to titlisties uwys |
|--------------------------|
| 1802-XX-ZZ-DR-A-030,     |
| 1802-XX-ZZ-DR-A-031,     |
| 1802-XX-ZZ-DR-A-035,     |
| 1802-XX-ZZ-DR-A-036      |
|                          |

| Scale 1:20<br>0 0.2 0.4 0.                                                                                                                                                                                                                                                                                                                                                                                                                                                                                                                                                                                                                                          | 6 1m                     |                                      | P4<br>P3<br>P2<br>P1<br>No.                             | Updated Planning Issue<br>Planning Issue<br>Stage 4<br>Stage 2 Issue<br>Revision | 03/09/20<br>27/08/20<br>21/08/20<br>27/07/20<br>Date | SBA<br>SBA<br>SBA<br>SBA<br>Chk | RJB<br>RJB<br>AA<br>RJB<br>Auth |
|---------------------------------------------------------------------------------------------------------------------------------------------------------------------------------------------------------------------------------------------------------------------------------------------------------------------------------------------------------------------------------------------------------------------------------------------------------------------------------------------------------------------------------------------------------------------------------------------------------------------------------------------------------------------|--------------------------|--------------------------------------|---------------------------------------------------------|----------------------------------------------------------------------------------|------------------------------------------------------|---------------------------------|---------------------------------|
| Saundersd<br>Boston<br>Boston<br>Boston<br>Boston<br>Boston<br>Boston<br>Boston<br>Boston<br>Boston<br>Boston<br>Boston<br>Boston<br>Boston<br>Boston<br>Boston<br>Boston<br>Boston<br>Boston<br>Boston<br>Boston<br>Boston<br>Boston<br>Boston<br>Boston<br>Boston<br>Boston<br>Boston<br>Boston<br>Boston<br>Boston<br>Boston<br>Boston<br>Boston<br>Boston<br>Boston<br>Boston<br>Boston<br>Boston<br>Boston<br>Boston<br>Boston<br>Boston<br>Boston<br>Boston<br>Boston<br>Boston<br>Boston<br>Boston<br>Boston<br>Boston<br>Boston<br>Boston<br>Boston<br>Boston<br>Boston<br>Boston<br>Boston<br>Boston<br>Boston<br>Boston<br>Boston<br>Boston<br>Boston<br> |                          |                                      | University College London<br>Job<br>14 Endsleigh Street |                                                                                  |                                                      |                                 |                                 |
|                                                                                                                                                                                                                                                                                                                                                                                                                                                                                                                                                                                                                                                                     |                          |                                      | Drawing<br>04.3 Study                                   |                                                                                  |                                                      |                                 |                                 |
|                                                                                                                                                                                                                                                                                                                                                                                                                                                                                                                                                                                                                                                                     | STAGE 4                  |                                      | Scale<br>1                                              | 20 @A1                                                                           | Revision                                             | P4                              | L I                             |
| BA Project Code<br>1802                                                                                                                                                                                                                                                                                                                                                                                                                                                                                                                                                                                                                                             | Drawn SBA<br>Checked JRB | Date 10/07/20<br>Suitability<br>Code | project<br>18                                           | originator zone level ty<br>02 -SBA-XX-04 -                                      | pe role r<br>DR-A-2                                  |                                 |                                 |