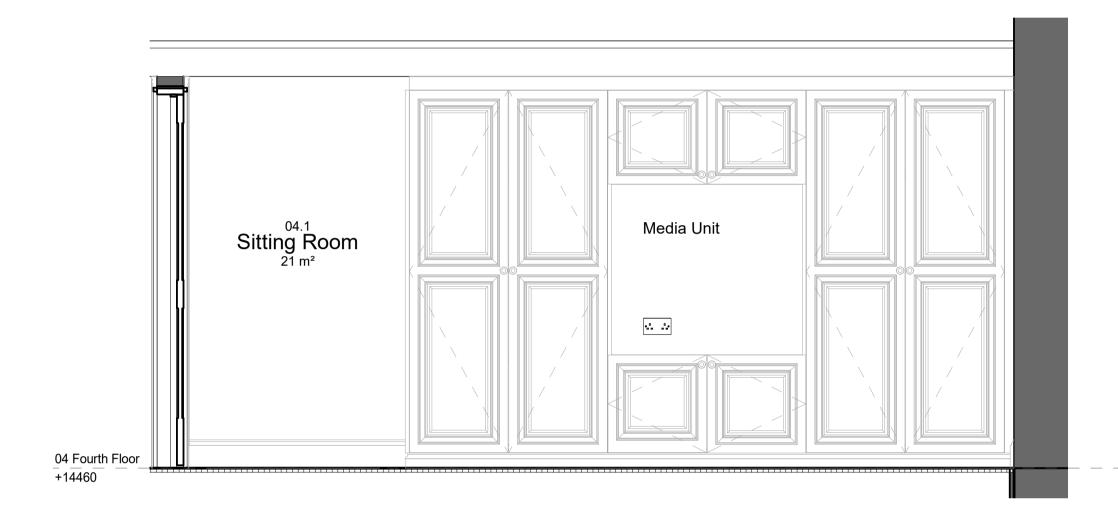

4 04.1 Sitting Room - Proposed Room Elev. B Scale 1:20

All dimensions to be verified on site by GENERAL CONTRACTOR prior to any work, setting out or shop drawings being prepared.

© copyright SAUNDERS BOSTON LIMITED. All rights reserved.