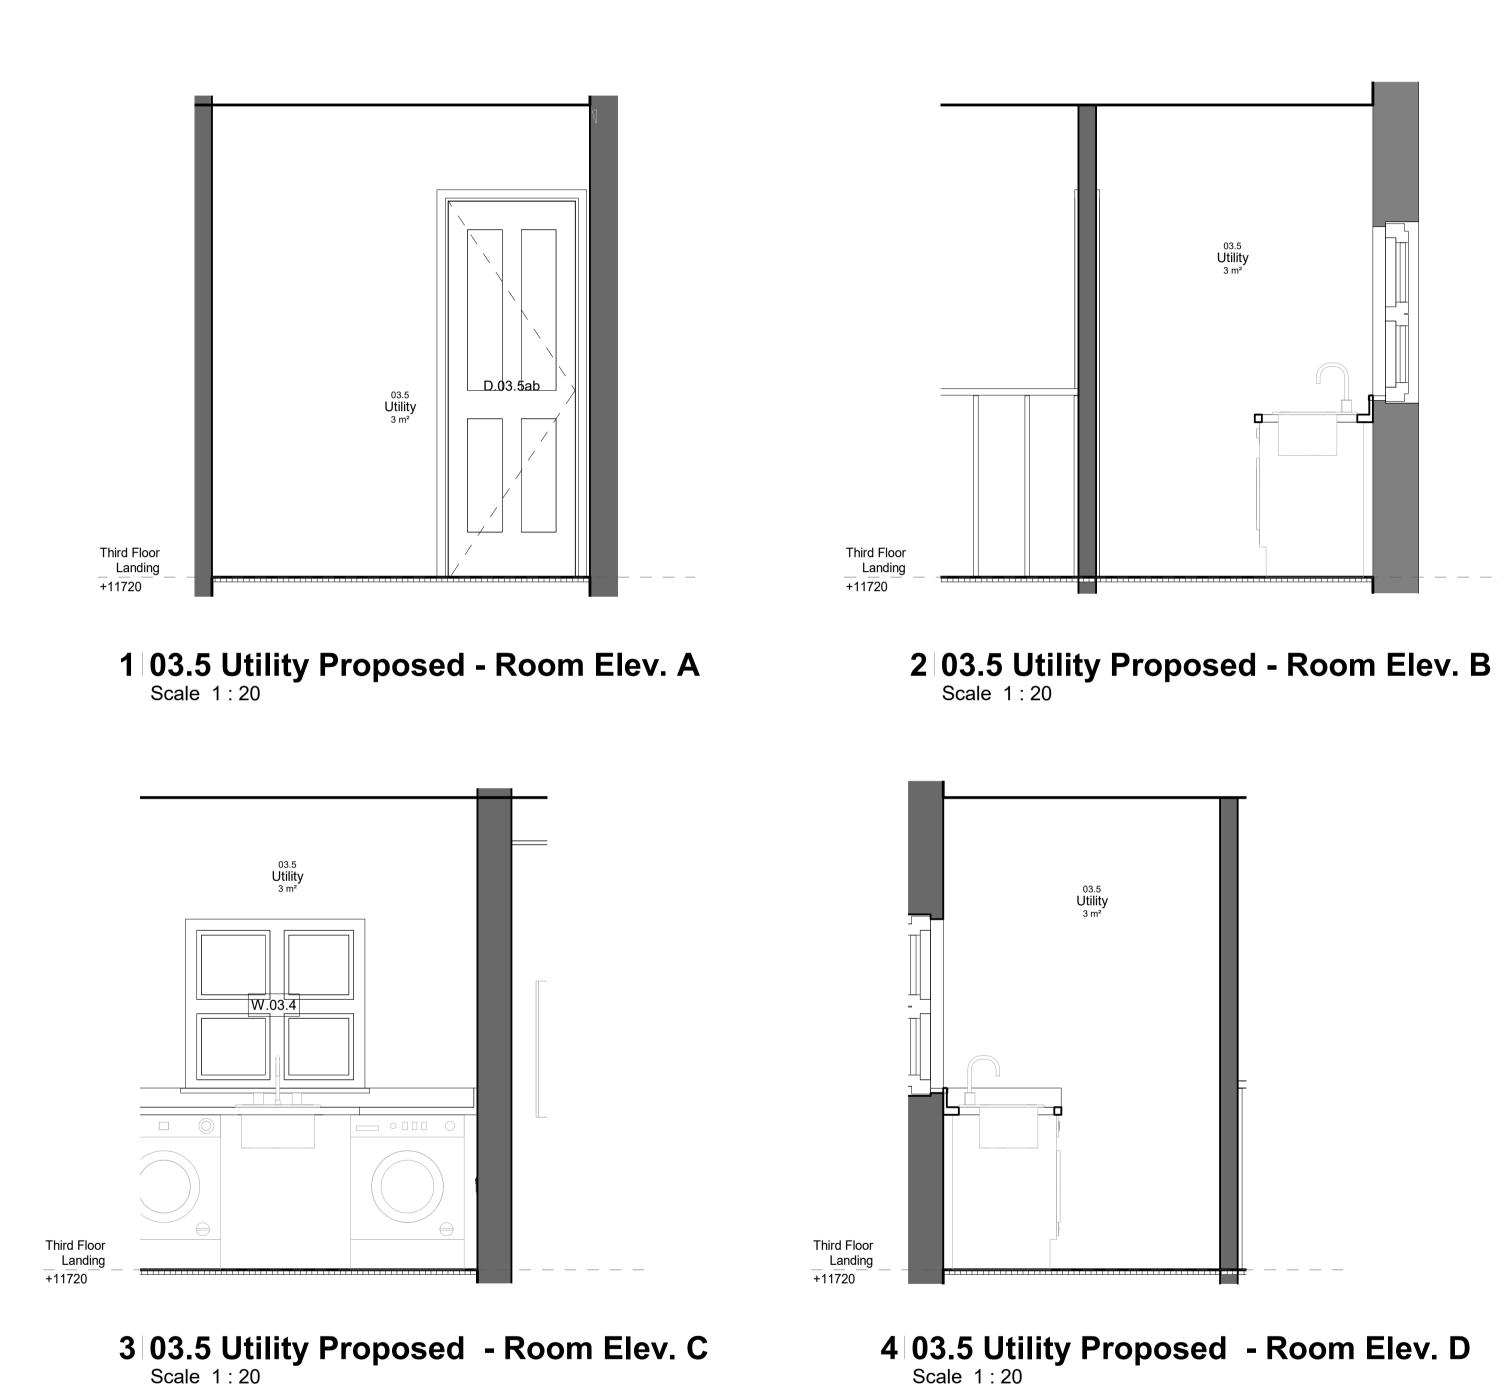

03.5 Utility Proposed - Room Plan

## Notes

| Refer to finishes dwgs |
|------------------------|
| 1802-XX-ZZ-DR-A-030,   |
| 1802-XX-ZZ-DR-A-031,   |
| 1802-XX-ZZ-DR-A-035,   |
| 1802-XX-ZZ-DR-A-036    |
|                        |

Refer to Joinery dwgs 1802-XX-ZZ-DR-A-600 to 616