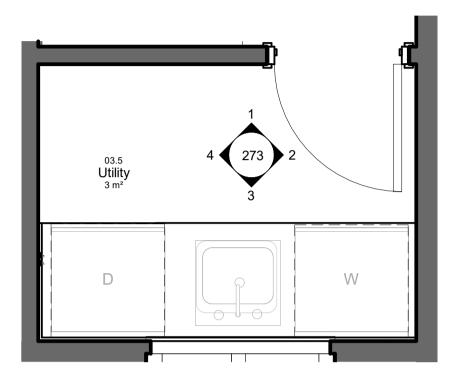

03.5 Utility Proposed - Room Plan



## No. Note

- All dimensions to be verified on site by GENERAL CONTRACTOR prior to any work, setting out or shop drawings being prepared.
- 2 The contractor not to scale the drawings. Work to figured dimensions only.
- © copyright SAUNDERS BOSTON LIMITED. All rights reserved. This drawing remains the property of SAUNDERS BOSTON LIMITED at all times and may not be reproduced or copied in whole or in part without their prior written consent.
- This drawing and related specifications are for use only in the stated location.
- 5 This drawing is to be read in conjunction with all other Consultants drawings and specifications.
- 6 Drainage has not been surveyed and any/all pipe locations and below ground drainage runs are indicative.
- 7 It is assumed that