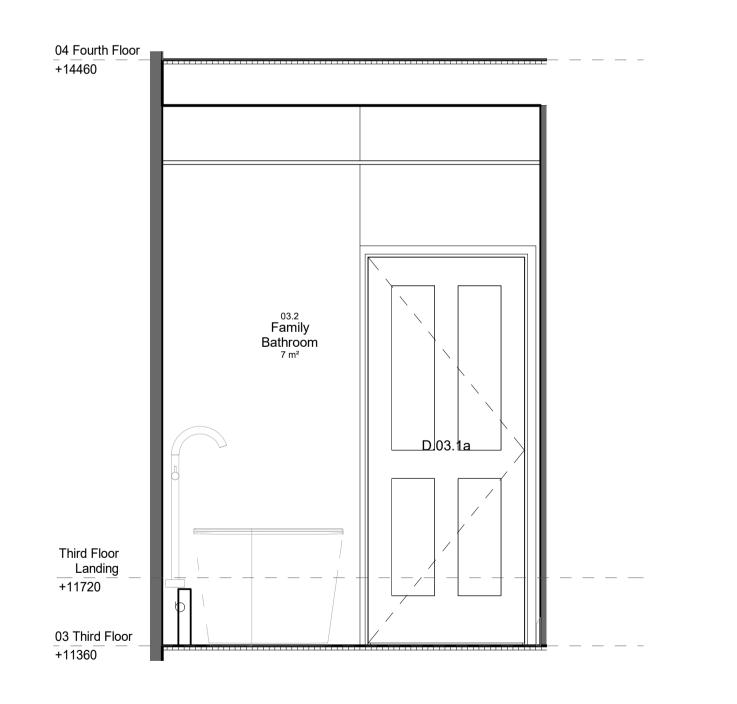

1 03.2 Family Bathroom - Proposed Room Elev. B Scale 1:20

3 03.2 Family Bathroom - Proposed Room Elev. D

2 03.2 Family Bathroom - Proposed Room Elev. C Scale 1:20

4 03.2 Family Bathroom - Proposed Room Elev. A Scale 1:20