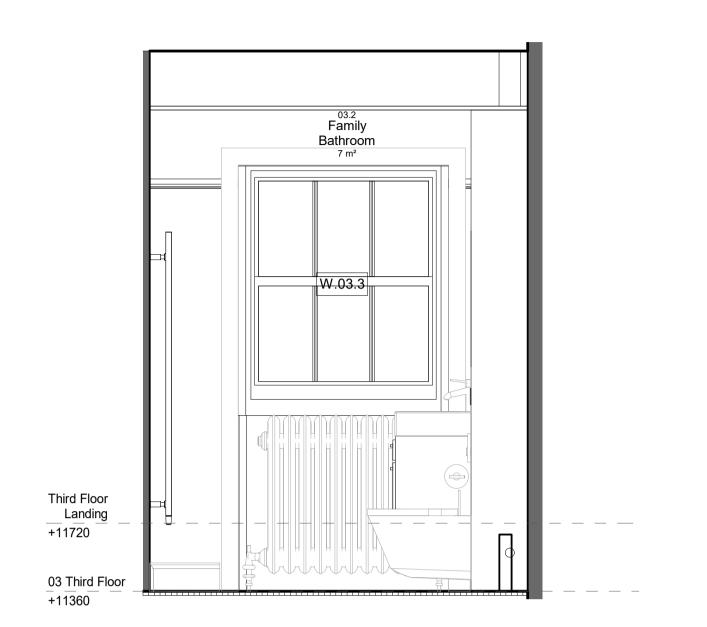

1 03.2 Family Bathroom - Proposed Room Elev. B Scale 1:20

3 03.2 Family Bathroom - Proposed Room Elev. D

2 03.2 Family Bathroom - Proposed Room Elev. C Scale 1:20

4 03.2 Family Bathroom - Proposed Room Elev. A Scale 1:20