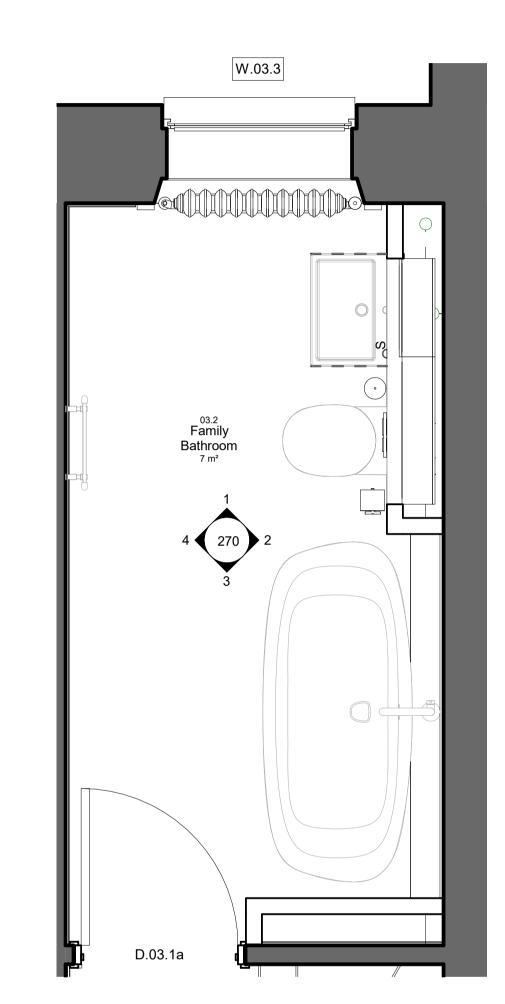

03.2 Family Bathroom - Proposed Room Plan

All dimensions to be verified on site by GENERAL CONTRACTOR prior to any work, setting out or shop drawings being prepared.

© copyright SAUNDERS BOSTON LIMITED. All rights reserved.