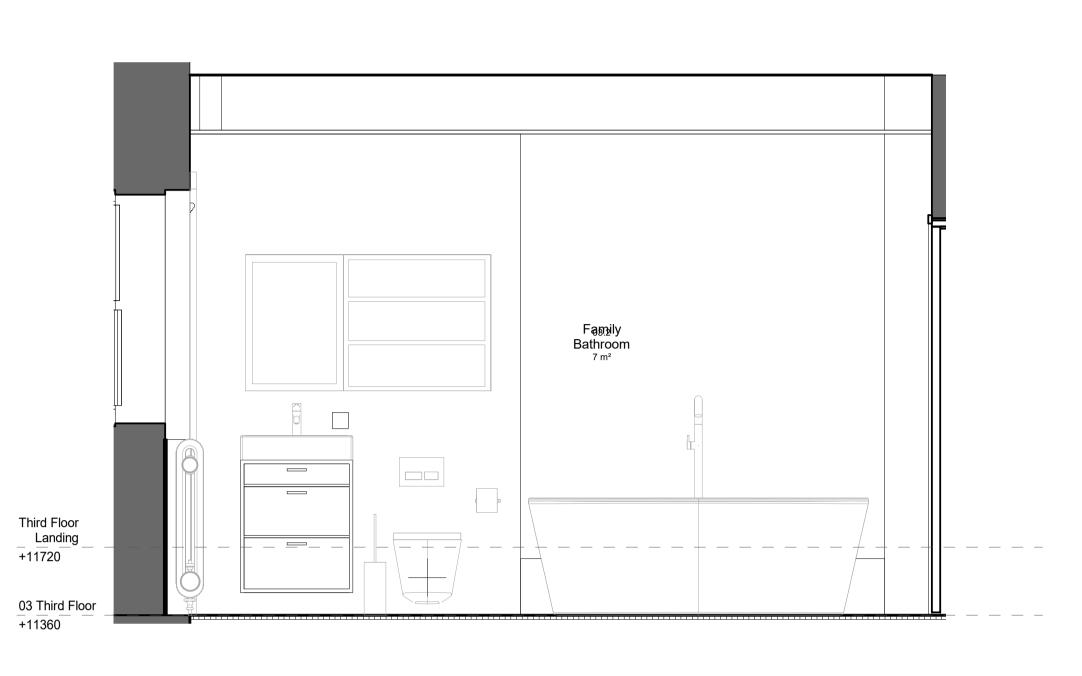

1 03.2 Family Bathroom - Proposed Room Elev. B Scale 1:20

3 03.2 Family Bathroom - Proposed Room Elev. D

2 03.2 Family Bathroom - Proposed Room Elev. C Scale 1:20

4 03.2 Family Bathroom - Proposed Room Elev. A Scale 1:20