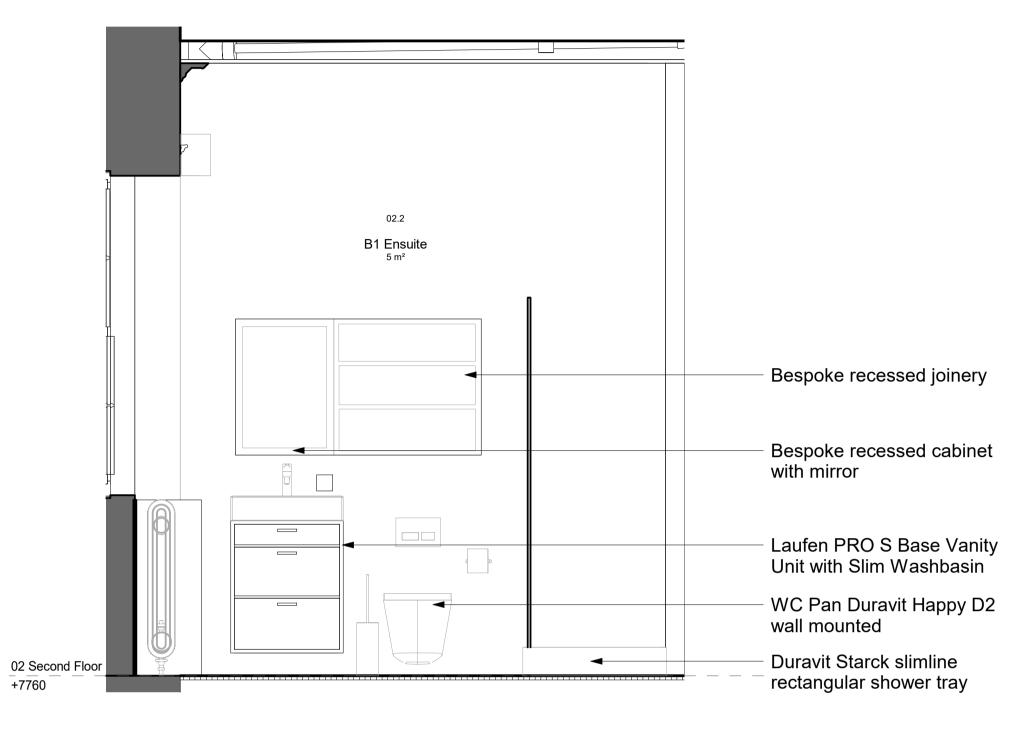

1 02.2 B1 Ensuite - Proposed Elev. A Scale 1:20

2 02.2 B1 Ensuite - Proposed Elev. B Scale 1:20

4 02.2 B1 Ensuite - Proposed Elev. D Scale 1:20

02.2 B1 Ensuite - Proposed Room Plan

## Notes

| Refer to finishes dwgs |
|------------------------|
| 1802-XX-ZZ-DR-A-030,   |
| 1802-XX-ZZ-DR-A-031,   |
| 1802-XX-ZZ-DR-A-035,   |
| 1802-XX-ZZ-DR-A-036    |
|                        |

Refer to Joinery dwgs 1802-XX-ZZ-DR-A-600 to 616