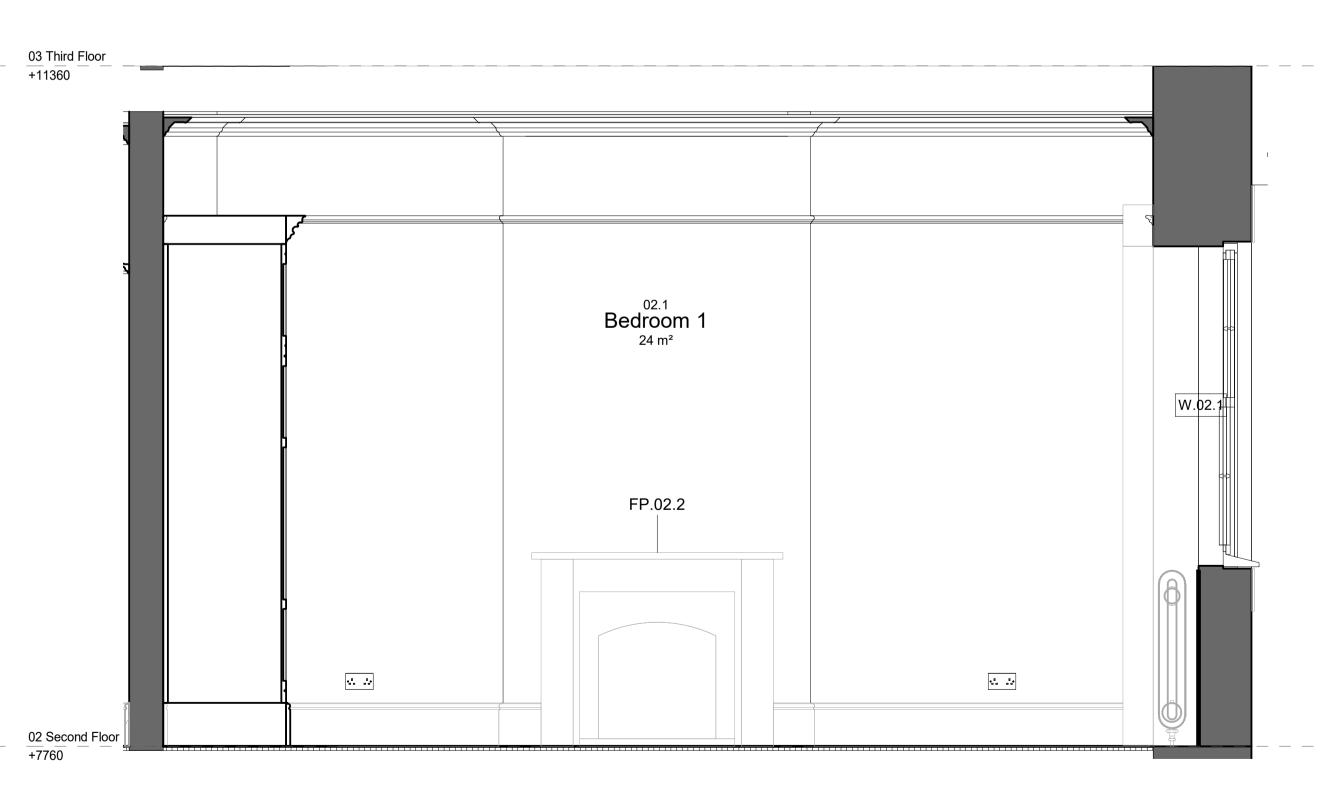

1 02.1 Bedroom 1 - Proposed Room Elev. A Scale 1:20

03 Third Floor
+11380

Bedroom 1
24 m²

02 Second Floor

3 02.1 Bedroom 1 - Proposed Room Elev. C Scale 1:20 2 02.1 Bedroom 1 - Proposed Room Elev. B Scale 1:20