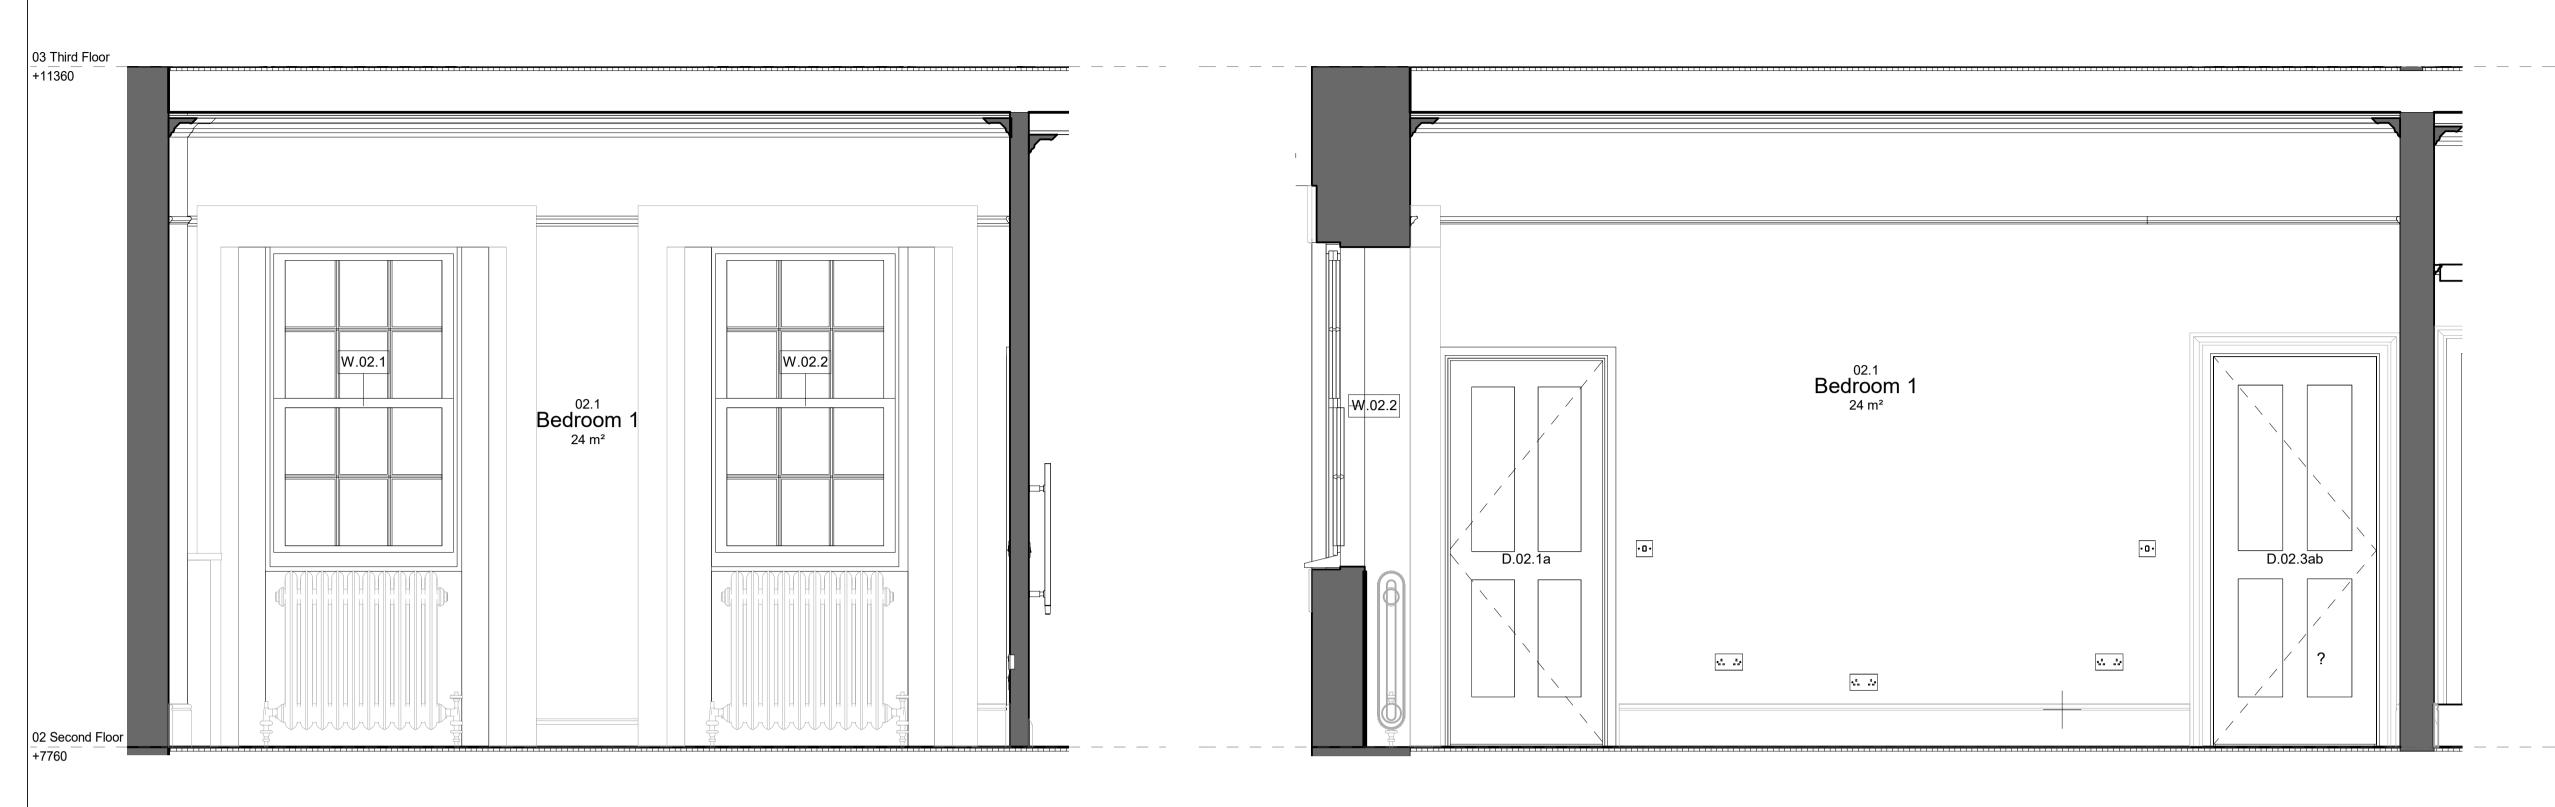

1 02.1 Bedroom 1 - Proposed Room Elev. A Scale 1:20

03 Third Floor
+11380

Bedroom 1
24 m²

02 Second Floor

3 02.1 Bedroom 1 - Proposed Room Elev. C Scale 1:20 2 02.1 Bedroom 1 - Proposed Room Elev. B Scale 1:20

4 02.1 Bedroom 1 - Proposed Room Elev. D Scale 1:20

All dimensions to be verified on site by GENERAL CONTRACTOR prior to any work, setting out or shop drawings being prepared.

© copyright SAUNDERS BOSTON LIMITED. All rights reserved.
This drawing remains the property of SAUNDERS BOSTON LIMITED at all times and may not be reproduced or copied in whole or in part without their prior written consent.