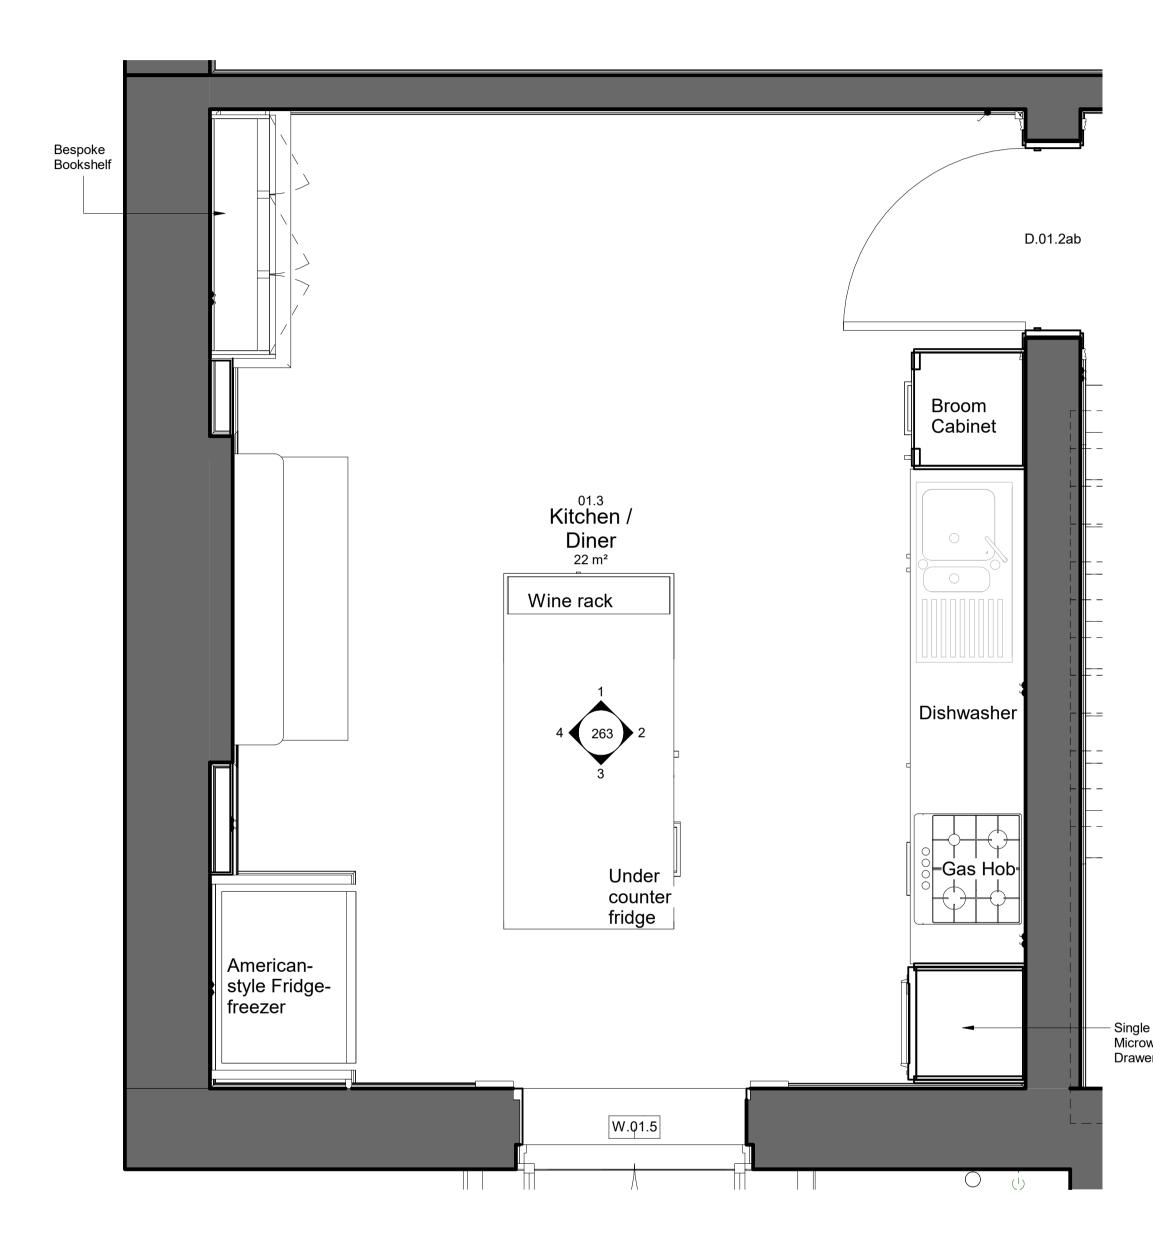

00.3 Kitchen / Dinner - Proposed Room Plan Scale 1:20

 — Single Oven/ Microwave with Warming Drawer Tower Unit

## Notes

Refer to finishes dwgs 1802-XX-ZZ-DR-A-030, 1802-XX-ZZ-DR-A-031, 1802-XX-ZZ-DR-A-035, 1802-XX-ZZ-DR-A-036

Refer to Joinery dwgs 1802-XX-ZZ-DR-A-600 to 616

| cale 1:20                                                                                         | 6 1m                                              |                                                                                            | P4<br>P3<br>P2<br>P1<br>No. | Updated Plannin<br>Planning Issue<br>Stage 4<br>Stage 2 Issue<br>Revision | g Issue                 |            | 03/09/20<br>27/08/20<br>21/08/20<br>27/07/20<br>Date | SBA<br>SBA<br>SBA<br>SBA<br>Chk | RJB<br>RJB<br>AA<br>RJB<br>Auth |
|---------------------------------------------------------------------------------------------------|---------------------------------------------------|--------------------------------------------------------------------------------------------|-----------------------------|---------------------------------------------------------------------------|-------------------------|------------|------------------------------------------------------|---------------------------------|---------------------------------|
| Saunders<br>Boston                                                                                |                                                   | University College London<br>Job<br>14 Endsleigh Street                                    |                             |                                                                           |                         |            |                                                      |                                 |                                 |
| Eastern Gate House, 119 Nev<br>Cambridge CB5 8HA<br>T:01223 367733<br>office@saundersboston.co.uk | vmarket Road, The Gener<br>The Quay,<br>T:01392 3 | chitects<br>ator, The Gallery, King's Wharf<br>Exeter EX2 4AN<br>48627<br>dersboston.co.uk | Drawin<br>01.               | 3 Kitchen                                                                 | ı / Diner               |            |                                                      |                                 |                                 |
|                                                                                                   | STAGE 4                                           |                                                                                            | Scale<br>1:                 | 20 @A1                                                                    |                         |            | Revision                                             | P4                              |                                 |
| A Project Code<br><b>1802</b>                                                                     | Drawn SBA<br>Checked JRB                          | Date 07/13/20<br>Suitability<br>Code                                                       | project<br>18               | 02                                                                        | originator zone<br>-SBA | level type | role nu<br><b>R-A-2</b>                              |                                 |                                 |