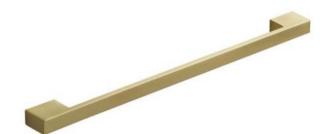

Notes

Refer to finishes dwgs 1802-XX-ZZ-DR-A-030, 1802-XX-ZZ-DR-A-031, 1802-XX-ZZ-DR-A-035, 1802-XX-ZZ-DR-A-036

Refer to Joinery dwgs 1802-XX-ZZ-DR-A-600 to 616

Fairford White with Corian Worktop,

Square Brushed Brass Bar Cupboard Handle