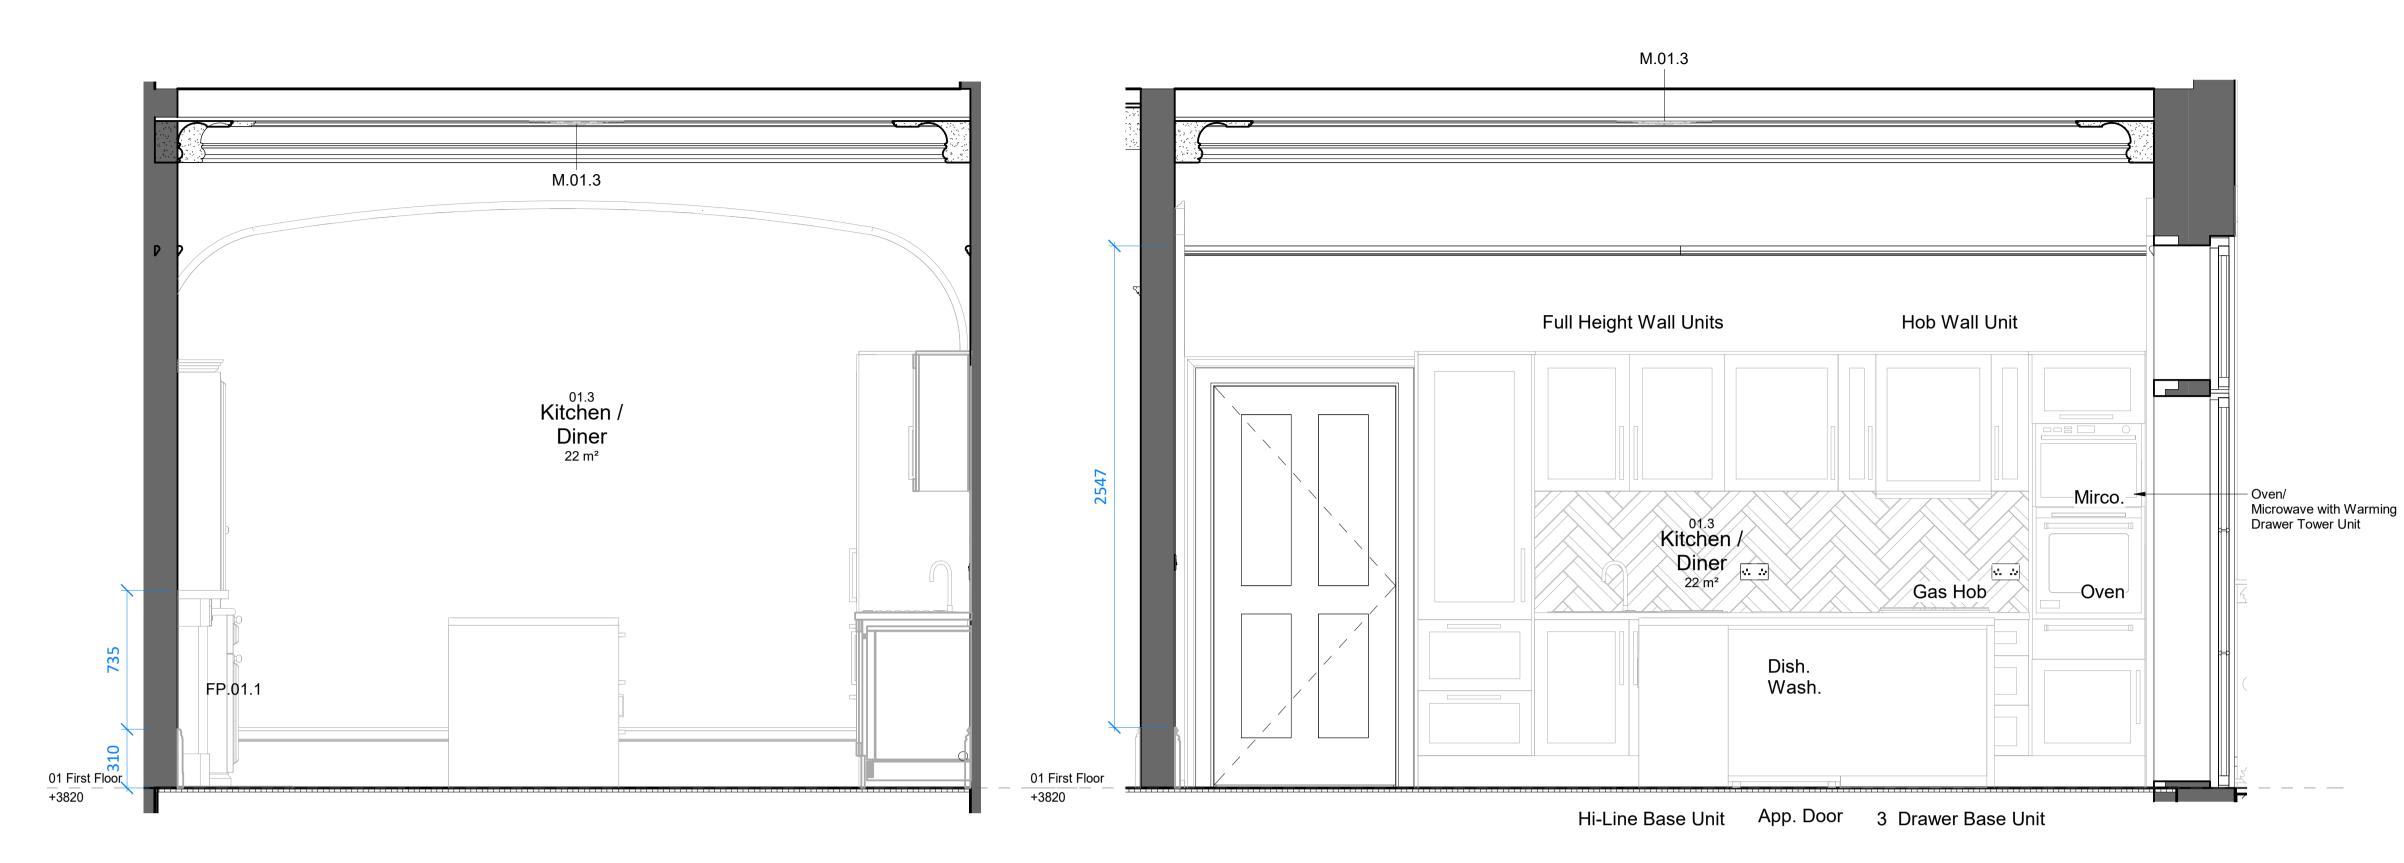

3 01.3 Kitchen / Diner - Proposed Room Elev. C Scale 1:20

2 01.3 Kitchen / Diner - Proposed Room Elev. B Scale 1:20

4 01.3 Kitchen / Diner - Proposed Room Elev. D Scale 1:20

Notes

Refer to finishes dwgs 1802-XX-ZZ-DR-A-030, 1802-XX-ZZ-DR-A-031, 1802-XX-ZZ-DR-A-035, 1802-XX-ZZ-DR-A-036

Refer to Joinery dwgs 1802-XX-ZZ-DR-A-600 to 616

Fairford White with Corian Worktop,

Square Brushed Brass Bar Cupboard Handle

Landscape Mist Spashback Tiles

| cale 1:20<br>0.2 0.4 0.6 1m                                                                                                                                                                                                      | P4Updated Planning Issue03/09/20SBARJBP3Planning Issue27/08/20SBARJBP2Stage 421/08/20SBAAAP1Stage 2 Issue27/07/20SBARJBNo.RevisionDateChkAuth |
|----------------------------------------------------------------------------------------------------------------------------------------------------------------------------------------------------------------------------------|-----------------------------------------------------------------------------------------------------------------------------------------------|
| Saunders<br>Boston                                                                                                                                                                                                               | University College London<br>Job<br>14 Endsleigh Street                                                                                       |
| Eastern Gate House, 119 Newmarket Road,<br>Cambridge CB5 8HA<br>T:01223 367733<br>office@saundersboston.co.uk The Generator, The Gallery, King's Wharf<br>The Quay, Exeter EX2 4AN<br>T:01392 348627<br>www.saundersboston.co.uk | Drawing<br>01.3 Kitchen / Diner                                                                                                               |
| STAGE 4                                                                                                                                                                                                                          | Scale   Revision     1:20 @A1   P4                                                                                                            |
| A Project Code Drawn SBA Date 07/10/20     Drawn SBA   Date 07/10/20     Checked JRB   Suitability Code                                                                                                                          | project originator zone level type role number<br>1802 -SBA-XX-01 -DR-A-263                                                                   |