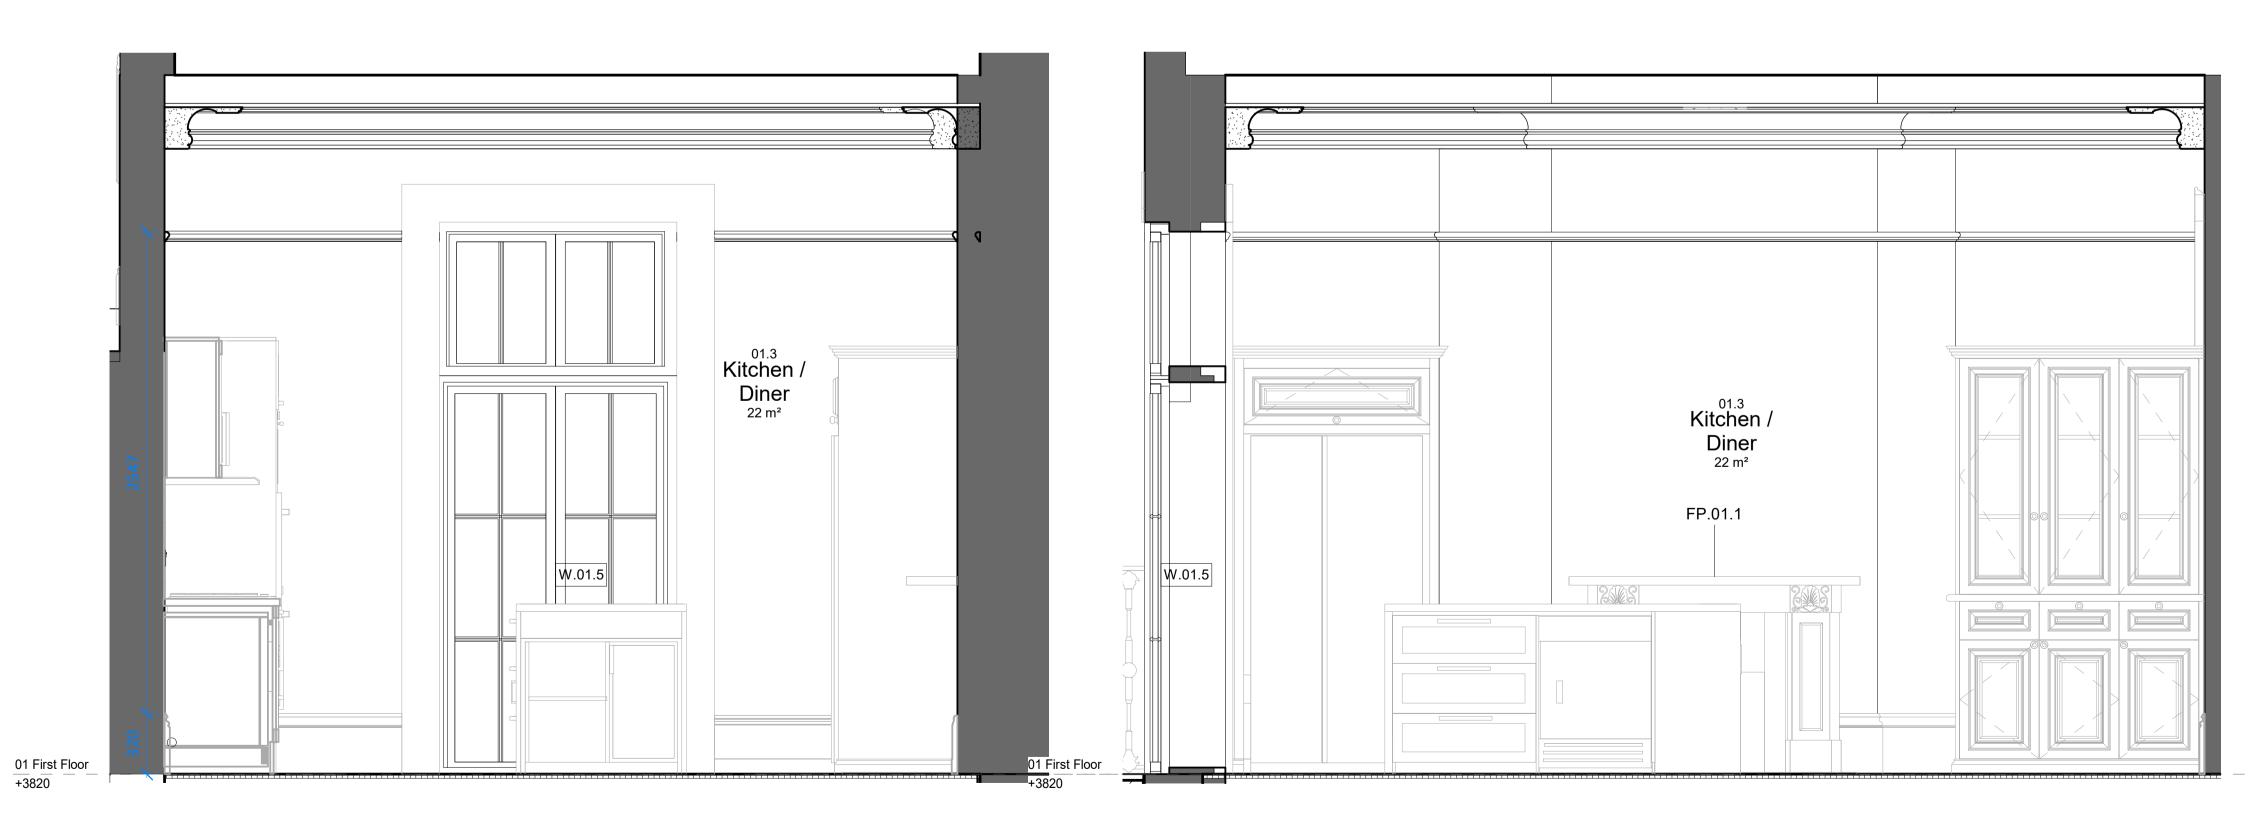

3 01.3 Kitchen / Diner - Proposed Room Elev. C Scale 1:20

2 01.3 Kitchen / Diner - Proposed Room Elev. B Scale 1:20

4 01.3 Kitchen / Diner - Proposed Room Elev. D Scale 1:20

Notes

Refer to finishes dwgs 1802-XX-ZZ-DR-A-030, 1802-XX-ZZ-DR-A-031, 1802-XX-ZZ-DR-A-035, 1802-XX-ZZ-DR-A-036

Refer to Joinery dwgs 1802-XX-ZZ-DR-A-600 to 616

Fairford White with Corian Worktop,

Square Brushed Brass Bar Cupboard Handle