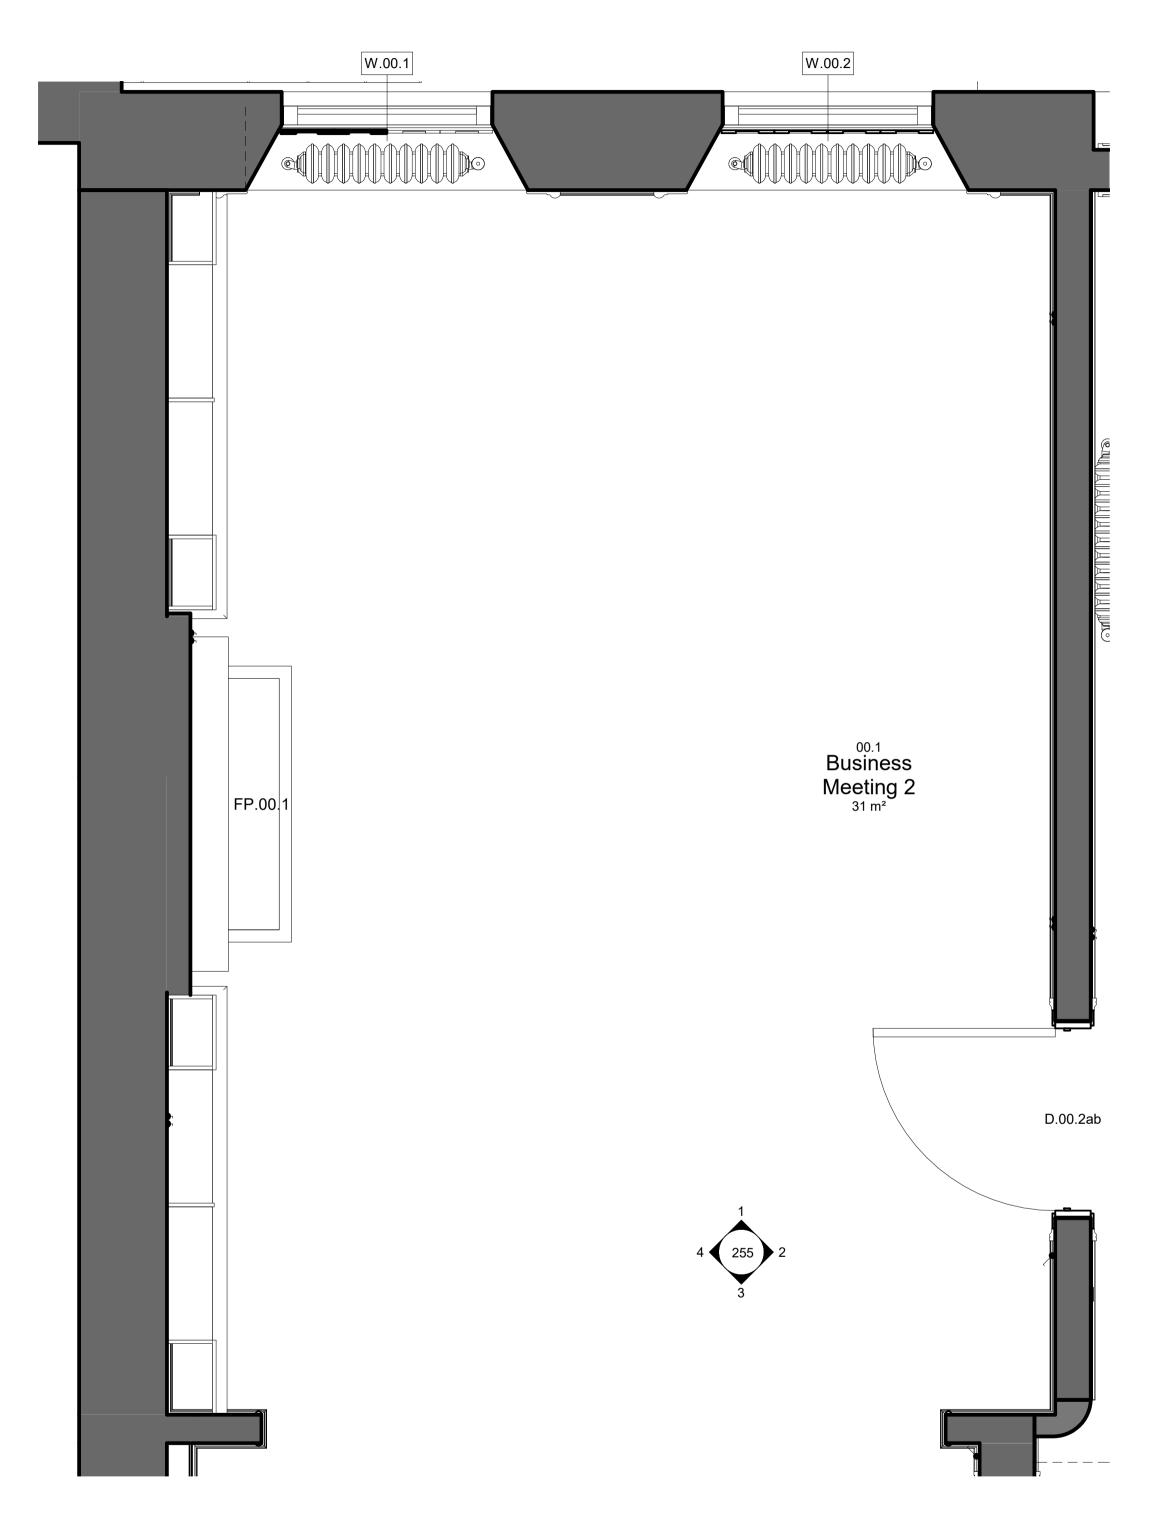

00.1 Business Meeting 2 - Proposed Room Plan Scale 1:20

- All dimensions to be verified on site by GENERAL CONTRACTOR prior to any work, setting out or shop drawings being prepared.
- The contractor not to scale the drawings. Work to figured dimensions only.
- © copyright SAUNDERS BOSTON LIMITED. All rights reserved.