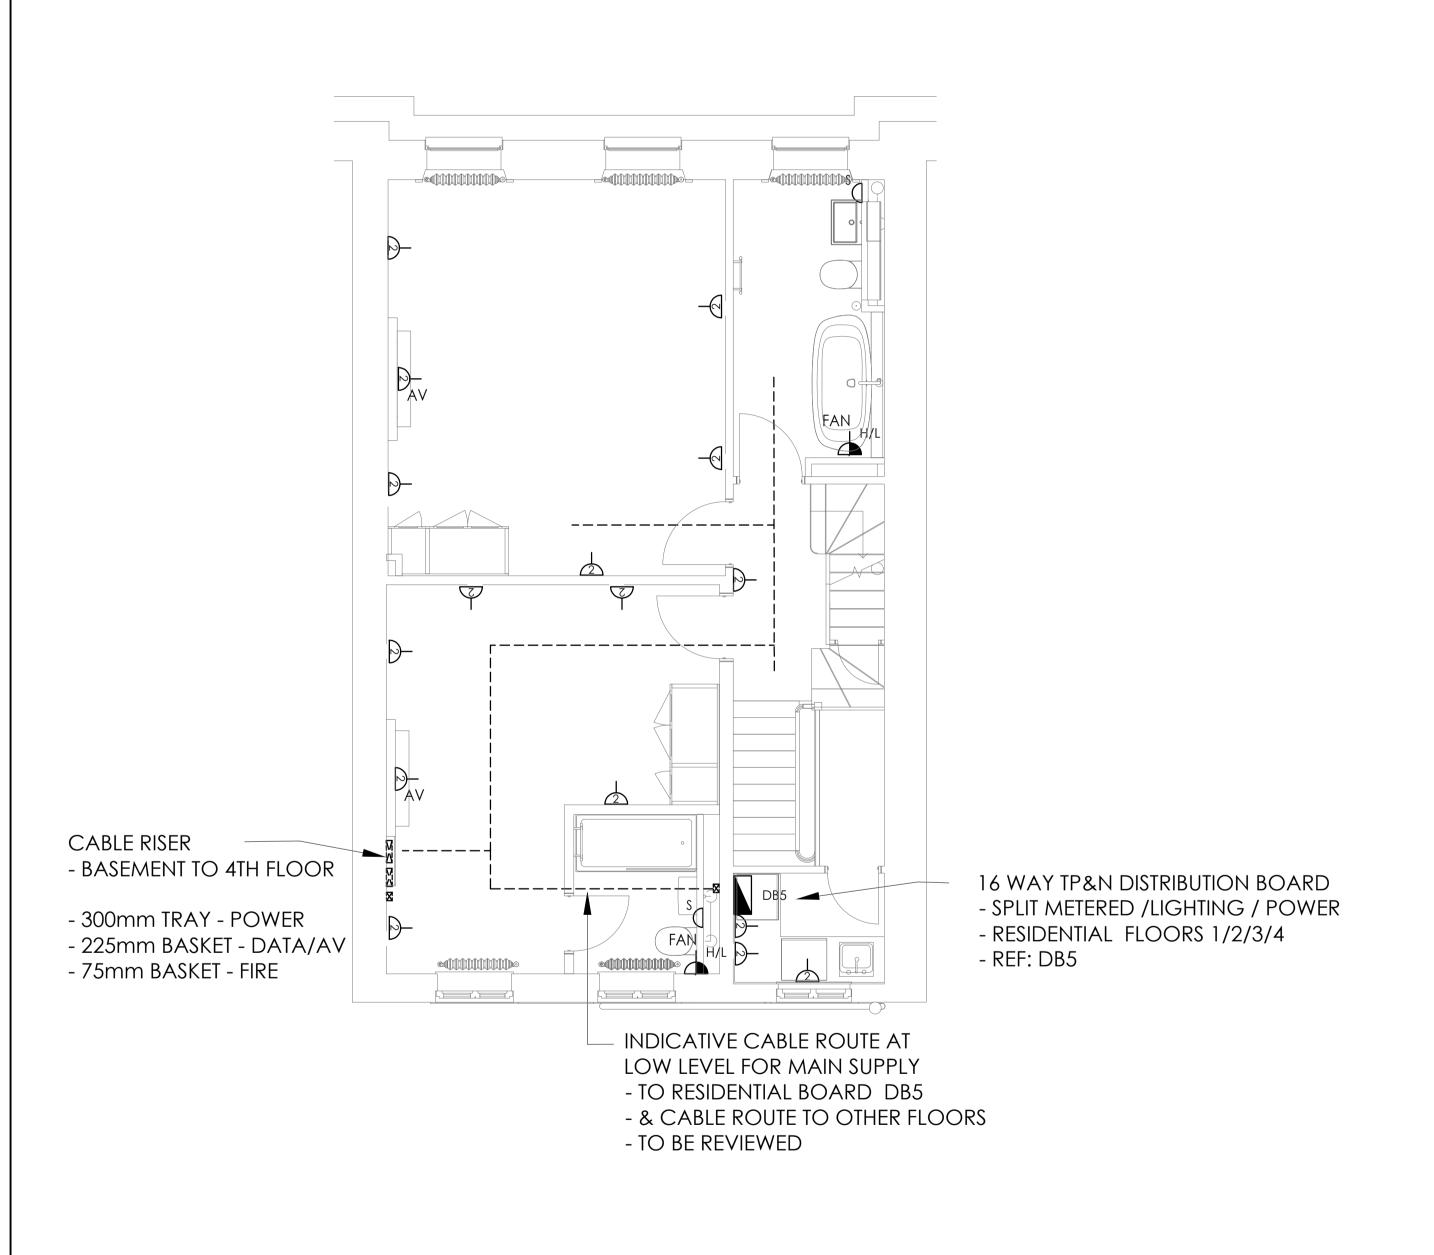

Legend

Distribution Board

UKPN Service head and meter Switched twin socket outlet

Switched fused connection unit

IP65 Isolator

 $\triangle^{S}$ Shaver socket outlet

Commando type socket outlet

DDA Toilet alarm pull cord

DDA Toilet alarm reset button

DDA Toilet alarm flash beacon

DDA Toilet alarm power supply

sounder

| С   | 27-08-20 | PLANNING ISSUE         | LB   | LB   |
|-----|----------|------------------------|------|------|
| В   | 25-08-20 | PLANNING ISSUE         | LB   | LB   |
| T1  | 21-08-20 | TENDER ISSUE           | LB   | LB   |
| Α   | 24-07-20 | ISSUED FOR INFORMATION | LB   | LB   |
| Rev | Date     | Description            | Drwn | Chkd |

## The Anslow Partnership Consulting Engineers

1st Floor John Stow House

18 Bevis Marks
London, EC3A 7JB
Telephone: (020) 7553 2050
email: initialsurname@anslowconsulting.co.uk

14 ENDSLEIGH STREET

ELECTRICAL SERVICES THIRD AND FOURTH FLOOR PROPOSED POWER LAYOUT