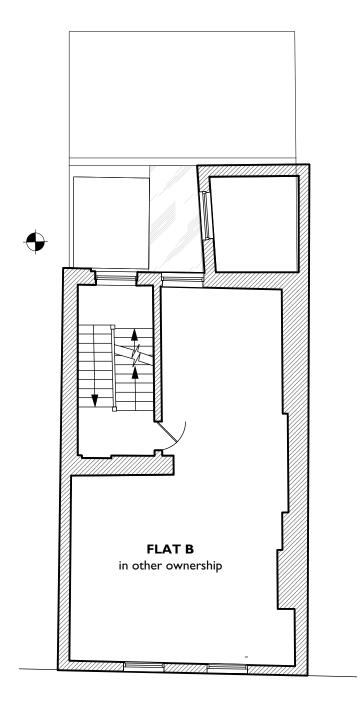

FLAT I (duplex)

Basement Floor Ground Floor First Floor

| DO NOT SCALE THIS DRA                          | wing            | Job No 7145           | p-ad                                                         | i                      | t: 020 84590172<br>m: 07779 230003 |        | n-ad     |
|------------------------------------------------|-----------------|-----------------------|--------------------------------------------------------------|------------------------|------------------------------------|--------|----------|
| WRITTEN DIMENSIONS C                           |                 | FOR PLANNING PURPOSES | 192D Campden Hill Road,<br>Notting Hill Gate, London, W8 7TH |                        | e: ben@pelicanad.co.uk             |        | P-dd     |
| ALL DIMENSIONS TO BE V                         | ERIFIED ON SITE | 33 Betterton Street,  | Title                                                        | Existing basement, gro | und & first 1                      | floors |          |
| ANY INCONSISTENCIES T<br>TO THE ARCHITECT IMME |                 | London,<br>WC2H 9BQ   | Drawn by                                                     | Scale<br>1:100 @ A3    | 7145                               | - 01   | Rev<br>C |