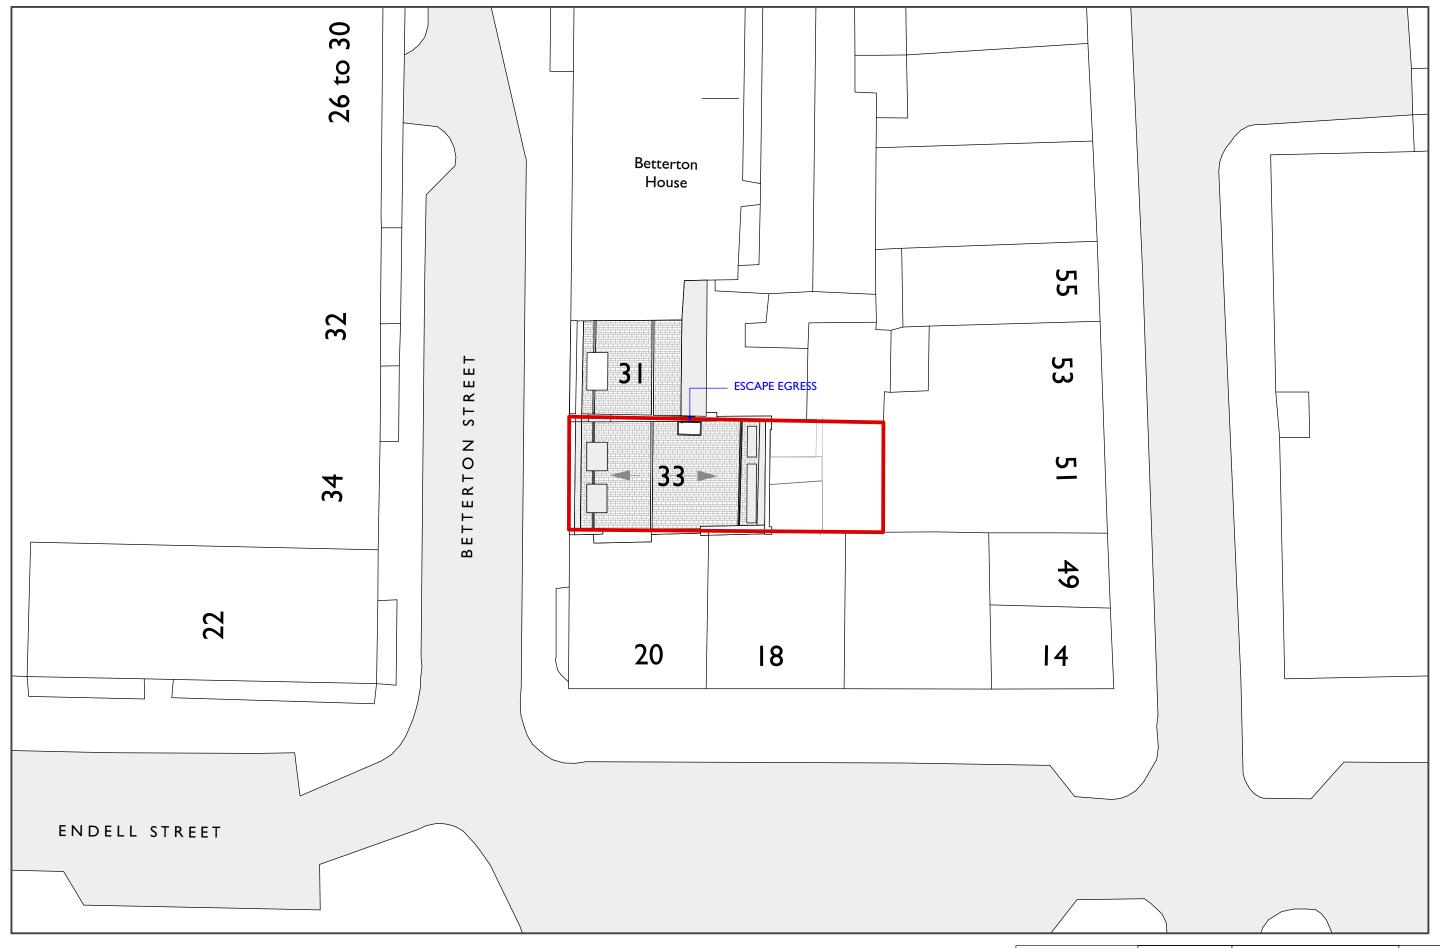

| DO NOT SCALE THIS DRAWING                                          | Job No 7145           | p-ad                              |                    | t: 020 84590172<br>m: 07779 230003<br>e: ben@pelicanad.co.uk |                | D-   | -04      |
|--------------------------------------------------------------------|-----------------------|-----------------------------------|--------------------|--------------------------------------------------------------|----------------|------|----------|
| WRITTEN DIMENSIONS ONLY TO BE USED                                 |                       |                                   | pden Hill Road,    |                                                              |                |      | -44      |
| ALL DIMENSIONS ARE IN MILLIMETRES                                  | FOR PLANNING PURPOSES | Notting Hill Gate, London, W8 7TH |                    |                                                              |                |      |          |
| ALL DIMENSIONS TO BE VERIFIED ON SITE                              | 33 Betterton Street,  | Title                             | Existing site plan |                                                              |                |      |          |
| ANY INCONSISTENCIES TO BE REPORTED<br>TO THE ARCHITECT IMMEDIATELY | London,<br>WC2H 9BQ   | Drawn by                          | Scale<br>1:200 @A3 |                                                              | Number<br>7145 | - 00 | Rev<br>C |