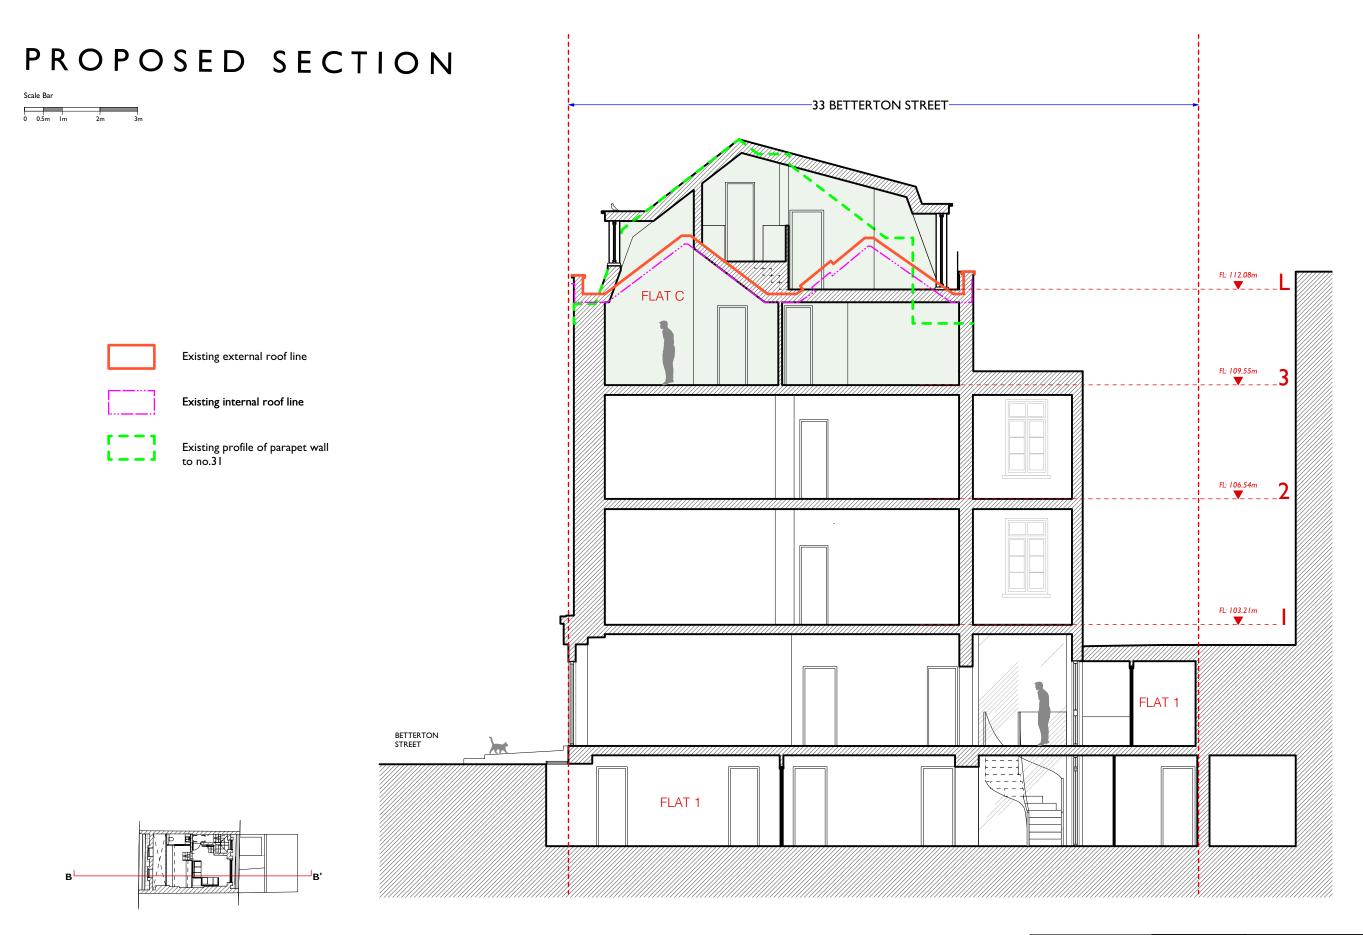

| DO NOT SCALE THIS DRAWING                                             | Job No 7145           | p—ad 192D Campden Hill Road, Notting Hill Gate, London, W8 7TH |                     | t: 020 84590172<br>m: 07779 230003<br>e: ben@pelicanad.co.uk |                     |          | ad       |
|-----------------------------------------------------------------------|-----------------------|----------------------------------------------------------------|---------------------|--------------------------------------------------------------|---------------------|----------|----------|
| WRITTEN DIMENSIONS ONLY TO BE USED  ALL DIMENSIONS ARE IN MILLIMETRES | FOR PLANNING PURPOSES |                                                                |                     |                                                              |                     | <b> </b> | ·uu      |
| ALL DIMENSIONS TO BE VERIFIED ON SITE                                 | 33 Betterton Street,  | Title                                                          | Proposed section BB |                                                              |                     |          |          |
| ANY INCONSISTENCIES TO BE REPORTED<br>TO THE ARCHITECT IMMEDIATELY    | London,<br>WC2H 9BQ   | Drawn by                                                       | Scale<br>1:100 @ A3 |                                                              | Number<br>7145 - 12 | 2        | Rev<br>C |