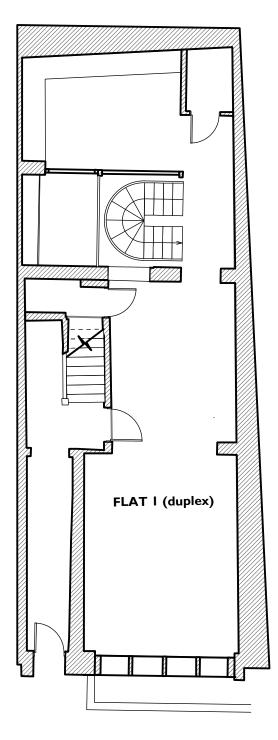

FLAT I (duplex)

Basement Floor Ground Floor First Floor

| DO NOT SCALE THIS DRA                          | wing            | Job No 7145           | p-ad                                                         | i                      | t: 020 84590172<br>m: 07779 230003 |        | n-ad     |
|------------------------------------------------|-----------------|-----------------------|--------------------------------------------------------------|------------------------|------------------------------------|--------|----------|
| WRITTEN DIMENSIONS C                           |                 | FOR PLANNING PURPOSES | 192D Campden Hill Road,<br>Notting Hill Gate, London, W8 7TH |                        | e: ben@pelicanad.co.uk             |        | P-dd     |
| ALL DIMENSIONS TO BE V                         | ERIFIED ON SITE | 33 Betterton Street,  | Title                                                        | Existing basement, gro | und & first 1                      | floors |          |
| ANY INCONSISTENCIES T<br>TO THE ARCHITECT IMME |                 | London,<br>WC2H 9BQ   | Drawn by                                                     | Scale<br>1:100 @ A3    | 7145                               | - 01   | Rev<br>C |