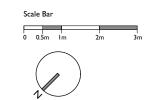

FLAT I (duplex)

Basement Floor Ground Floor First Floor

| DO NOT SCALE THIS DRA                          | wing            | Job No 7145           | p-ad                                                         | i                      | t: 020 84590172<br>m: 07779 230003 |        | n-ad     |
|------------------------------------------------|-----------------|-----------------------|--------------------------------------------------------------|------------------------|------------------------------------|--------|----------|
| WRITTEN DIMENSIONS C                           |                 | FOR PLANNING PURPOSES | 192D Campden Hill Road,<br>Notting Hill Gate, London, W8 7TH |                        | e: ben@pelicanad.co.uk             |        | P-dd     |
| ALL DIMENSIONS TO BE V                         | ERIFIED ON SITE | 33 Betterton Street,  | Title                                                        | Existing basement, gro | und & first 1                      | floors |          |
| ANY INCONSISTENCIES T<br>TO THE ARCHITECT IMME |                 | London,<br>WC2H 9BQ   | Drawn by                                                     | Scale<br>1:100 @ A3    | 7145                               | - 01   | Rev<br>C |