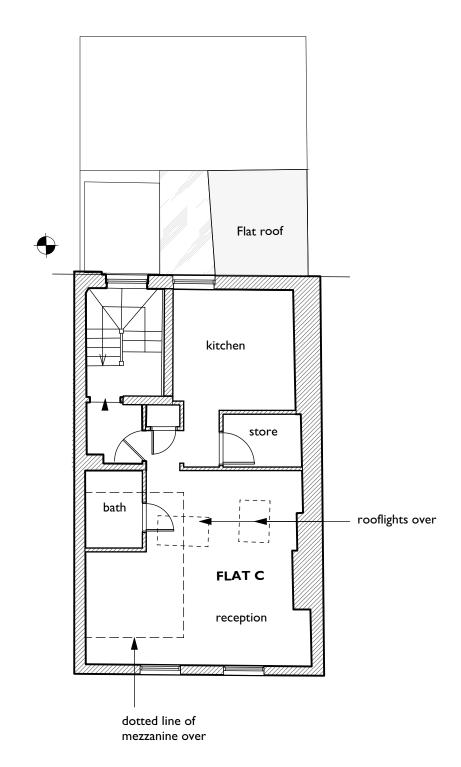

Proposal for Flat C to become a duplex over third and fourth floors

PROPOSED PLANS

| DO NOT SCALE THIS DRAWING                                          | Job No 7145           | p—ad<br>192D Campden Hill Road,<br>Notting Hill Gate, London, W8 7TH |                        | m: 07779 230003        |                     | D-0 |          |
|--------------------------------------------------------------------|-----------------------|----------------------------------------------------------------------|------------------------|------------------------|---------------------|-----|----------|
| WRITTEN DIMENSIONS ONLY TO BE USED                                 | FOR PLANNING PURPOSES |                                                                      |                        | e: ben@pelicanad.co.uk |                     | P-G | <b>U</b> |
| ALL DIMENSIONS ARE IN MILLIMETRES                                  |                       |                                                                      |                        |                        |                     | _   |          |
| ALL DIMENSIONS TO BE VERIFIED ON SITE                              | 33 Betterton Street,  | Title                                                                | Proposed second, thire |                        |                     |     |          |
| ANY INCONSISTENCIES TO BE REPORTED<br>TO THE ARCHITECT IMMEDIATELY | London,<br>WC2H 9BQ   | Drawn by Scale 1:100 @ A3                                            |                        |                        | Number<br>7145 - 08 | 3   | Rev<br>C |