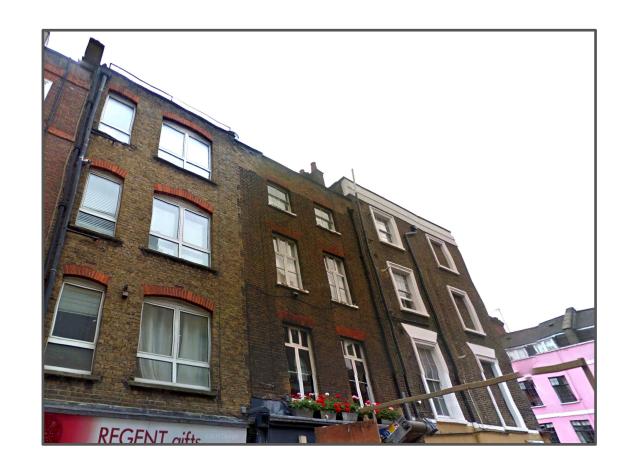

Front elevation

Front elevation

Front aerial view

Rear aerial view

| DO NOT SCALE THIS DRAWING                                             | Job No 7145           | p-ad     | •                                         | t: 020 84590172<br>m: 07779 230003 |                  | D- | ad       |
|-----------------------------------------------------------------------|-----------------------|----------|-------------------------------------------|------------------------------------|------------------|----|----------|
| WRITTEN DIMENSIONS ONLY TO BE USED  ALL DIMENSIONS ARE IN MILLIMETRES | FOR PLANNING PURPOSES |          | pden Hill Road,<br>I Gate, London, W8 7TH | e: ben@                            | pelicanad.co.uk  |    | - 44     |
| ALL DIMENSIONS TO BE VERIFIED ON SITE                                 | 33 Betterton Street,  | Title    | Photographs                               |                                    |                  |    |          |
| ANY INCONSISTENCIES TO BE REPORTED<br>TO THE ARCHITECT IMMEDIATELY    | London,<br>WC2H 9BQ   | Drawn by | Scale<br>NTS                              |                                    | Number 7145 - PI | 4  | Rev<br>C |