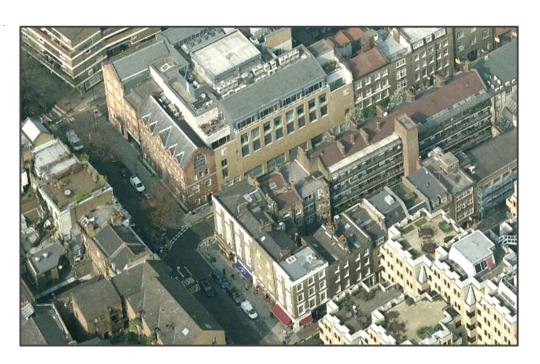

Front elevation

Front elevation

Front aerial view

Rear aerial view

| DO NOT SCALE THIS DRAWING                                             | Job No 7145           | p-ad     | •                                         | t: 020 84590172<br>m: 07779 230003 |                  | D- | ad       |
|-----------------------------------------------------------------------|-----------------------|----------|-------------------------------------------|------------------------------------|------------------|----|----------|
| WRITTEN DIMENSIONS ONLY TO BE USED  ALL DIMENSIONS ARE IN MILLIMETRES | FOR PLANNING PURPOSES |          | pden Hill Road,<br>I Gate, London, W8 7TH | e: ben@                            | pelicanad.co.uk  |    | - 44     |
| ALL DIMENSIONS TO BE VERIFIED ON SITE                                 | 33 Betterton Street,  | Title    | Photographs                               |                                    |                  |    |          |
| ANY INCONSISTENCIES TO BE REPORTED<br>TO THE ARCHITECT IMMEDIATELY    | London,<br>WC2H 9BQ   | Drawn by | Scale<br>NTS                              |                                    | Number 7145 - PI | 4  | Rev<br>C |