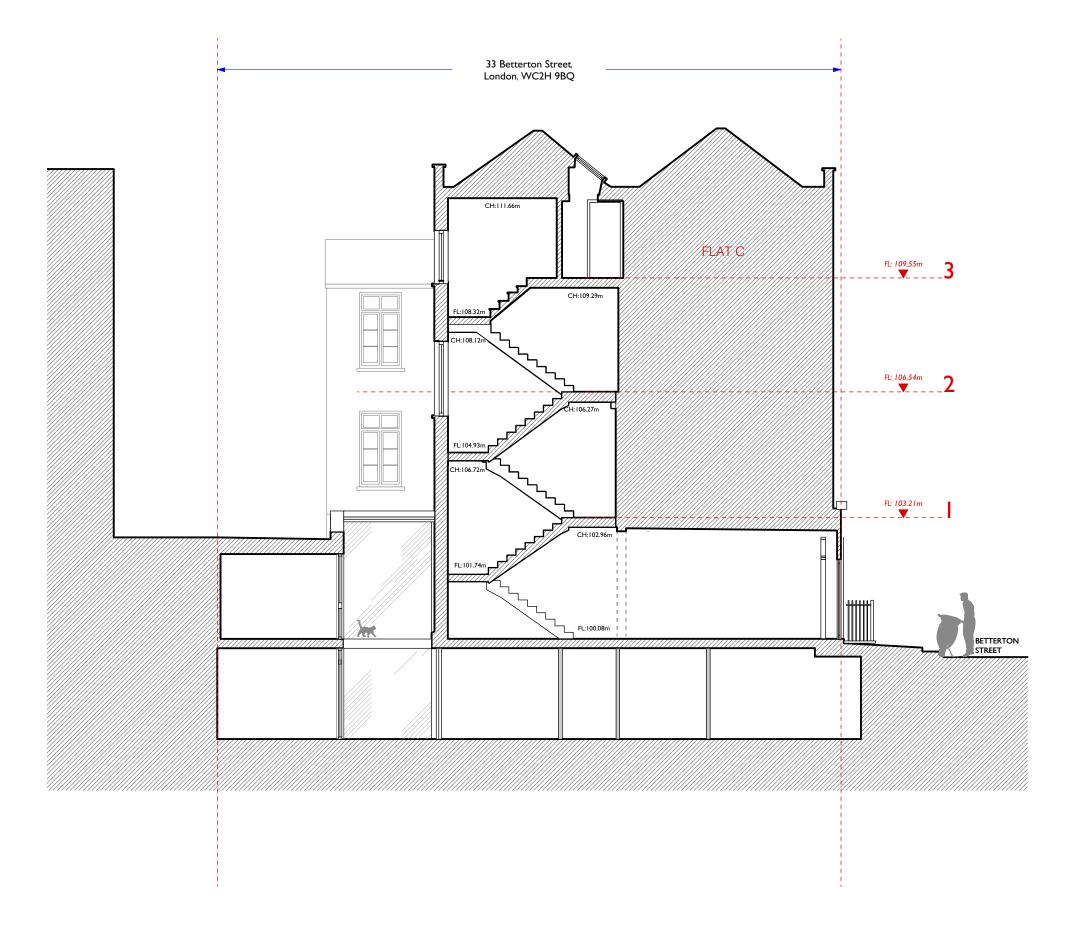

| DO NOT SCALE THIS DRAWING                                          | Job No 7145                                 | p—ad 192D Campden Hill Road, Notting Hill Gate, London, W8 7TH |                     | t: 020 84590172<br>m: 07779 230003<br>e: ben@pelicanad.co.uk |                    | D-00 |          |
|--------------------------------------------------------------------|---------------------------------------------|----------------------------------------------------------------|---------------------|--------------------------------------------------------------|--------------------|------|----------|
| WRITTEN DIMENSIONS ONLY TO BE USED                                 | FOR PLANNING PURPOSES                       |                                                                |                     |                                                              |                    |      | ,—uu     |
| ALL DIMENSIONS ARE IN MILLIMETRES                                  | OKT EARTHING TOKE OSES                      |                                                                |                     |                                                              |                    |      |          |
| ALL DIMENSIONS TO BE VERIFIED ON SITE                              | 33 Betterton Street,<br>London,<br>WC2H 9BQ | Title                                                          | Proposed section AA |                                                              |                    |      |          |
| ANY INCONSISTENCIES TO BE REPORTED<br>TO THE ARCHITECT IMMEDIATELY |                                             | Drawn by                                                       | Scale<br>1:100 @ A3 |                                                              | Number<br>7145 - I | I    | Rev<br>C |