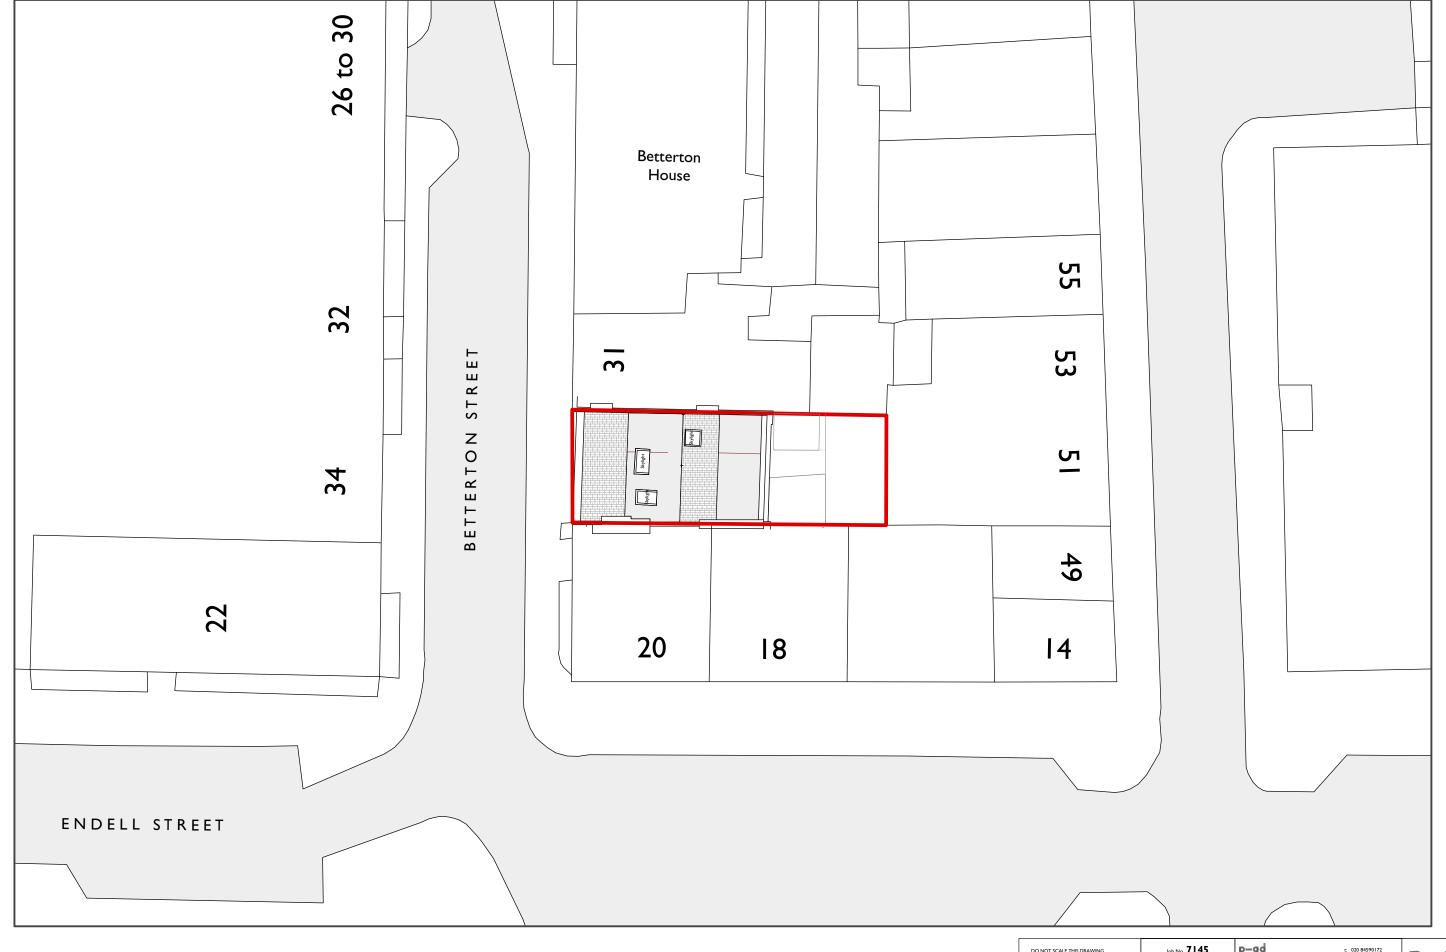

| DO NOT SCALE THIS DRAWING                                          | Job No 7145           | p-ad                              |                    | t: 020 84590172<br>m: 07779 230003<br>e: ben@pelicanad.co.uk |                | D-   | -04      |
|--------------------------------------------------------------------|-----------------------|-----------------------------------|--------------------|--------------------------------------------------------------|----------------|------|----------|
| WRITTEN DIMENSIONS ONLY TO BE USED                                 |                       |                                   | pden Hill Road,    |                                                              |                |      | -44      |
| ALL DIMENSIONS ARE IN MILLIMETRES                                  | FOR PLANNING PURPOSES | Notting Hill Gate, London, W8 7TH |                    |                                                              |                |      |          |
| ALL DIMENSIONS TO BE VERIFIED ON SITE                              | 33 Betterton Street,  | Title                             | Existing site plan |                                                              |                |      |          |
| ANY INCONSISTENCIES TO BE REPORTED<br>TO THE ARCHITECT IMMEDIATELY | London,<br>WC2H 9BQ   | Drawn by                          | Scale<br>1:200 @A3 |                                                              | Number<br>7145 | - 00 | Rev<br>C |