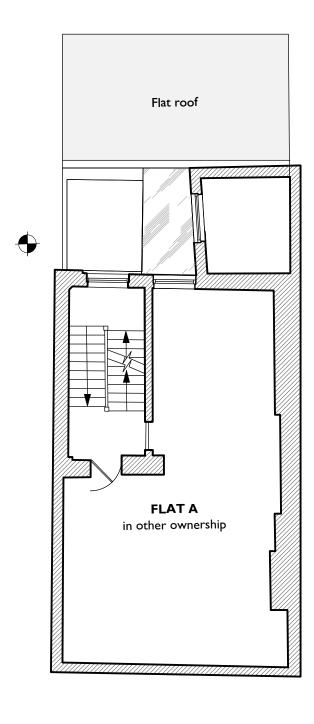

Second floor Third Floor Roof plan

| DO NOT SCALE THIS DRAWING                                          | Job No 7145           | p-ad     |                                                 | 0 84590172<br>7779 230003             | p_ad |  |  |  |
|--------------------------------------------------------------------|-----------------------|----------|-------------------------------------------------|---------------------------------------|------|--|--|--|
| WRITTEN DIMENSIONS ONLY TO BE USED                                 | FOR PLANNING PURPOSES |          | pden Hill Road, e: be<br>I Gate, London, W8 7TH | n@pelicanad.co.uk                     | p-uu |  |  |  |
| ALL DIMENSIONS ARE IN MILLIMETRES                                  |                       |          |                                                 |                                       | -    |  |  |  |
| ALL DIMENSIONS TO BE VERIFIED ON SITE                              | 33 Betterton Street,  | Title    | Existing second, third and                      | existing second, third and roof plans |      |  |  |  |
| ANY INCONSISTENCIES TO BE REPORTED<br>TO THE ARCHITECT IMMEDIATELY | London,<br>WC2H 9BQ   | Drawn by | Scale<br>1:100 @ A3                             | 7145 - 02                             | 2 C  |  |  |  |