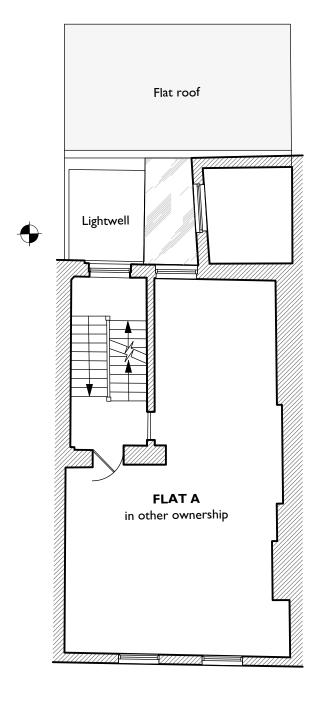

FLAT I (duplex)

Basement Floor Ground Floor First Floor

| DO NOT SCALE THIS DRA                          | wing            | Job No 7145           | p-ad                                                         | i                      | t: 020 84590172<br>m: 07779 230003 |        | n-ad     |
|------------------------------------------------|-----------------|-----------------------|--------------------------------------------------------------|------------------------|------------------------------------|--------|----------|
| WRITTEN DIMENSIONS C                           |                 | FOR PLANNING PURPOSES | 192D Campden Hill Road,<br>Notting Hill Gate, London, W8 7TH |                        | e: ben@pelicanad.co.uk             |        | P-dd     |
| ALL DIMENSIONS TO BE V                         | ERIFIED ON SITE | 33 Betterton Street,  | Title                                                        | Existing basement, gro | und & first 1                      | floors |          |
| ANY INCONSISTENCIES T<br>TO THE ARCHITECT IMME |                 | London,<br>WC2H 9BQ   | Drawn by                                                     | Scale<br>1:100 @ A3    | 7145                               | - 01   | Rev<br>C |