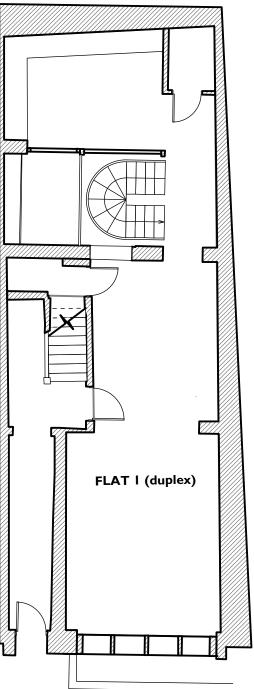

FLAT I (duplex)

Basement Floor Ground Floor First Floor

| DO NOT SCALE THIS DRA                          | wing            | Job No 7145           | p-ad                                                         | i                      | t: 020 84590172<br>m: 07779 230003 |        | n-ad     |
|------------------------------------------------|-----------------|-----------------------|--------------------------------------------------------------|------------------------|------------------------------------|--------|----------|
| WRITTEN DIMENSIONS C                           |                 | FOR PLANNING PURPOSES | 192D Campden Hill Road,<br>Notting Hill Gate, London, W8 7TH |                        | e: ben@pelicanad.co.uk             |        | P-dd     |
| ALL DIMENSIONS TO BE V                         | ERIFIED ON SITE | 33 Betterton Street,  | Title                                                        | Existing basement, gro | und & first 1                      | floors |          |
| ANY INCONSISTENCIES T<br>TO THE ARCHITECT IMME |                 | London,<br>WC2H 9BQ   | Drawn by                                                     | Scale<br>1:100 @ A3    | 7145                               | - 01   | Rev<br>C |