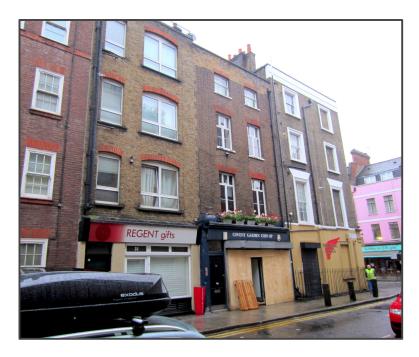

Front elevation

Front elevation

Front aerial view

Rear aerial view

| DO NOT SCALE THIS DRAWING                                             | Job No 7145           | p-ad     | •                                         | t: 020 84590172<br>m: 07779 230003 |                  | D- | ad       |
|-----------------------------------------------------------------------|-----------------------|----------|-------------------------------------------|------------------------------------|------------------|----|----------|
| WRITTEN DIMENSIONS ONLY TO BE USED  ALL DIMENSIONS ARE IN MILLIMETRES | FOR PLANNING PURPOSES |          | pden Hill Road,<br>I Gate, London, W8 7TH | e: ben@                            | pelicanad.co.uk  |    | - 44     |
| ALL DIMENSIONS TO BE VERIFIED ON SITE                                 | 33 Betterton Street,  | Title    | Photographs                               |                                    |                  |    |          |
| ANY INCONSISTENCIES TO BE REPORTED<br>TO THE ARCHITECT IMMEDIATELY    | London,<br>WC2H 9BQ   | Drawn by | Scale<br>NTS                              |                                    | Number 7145 - PI | 4  | Rev<br>C |