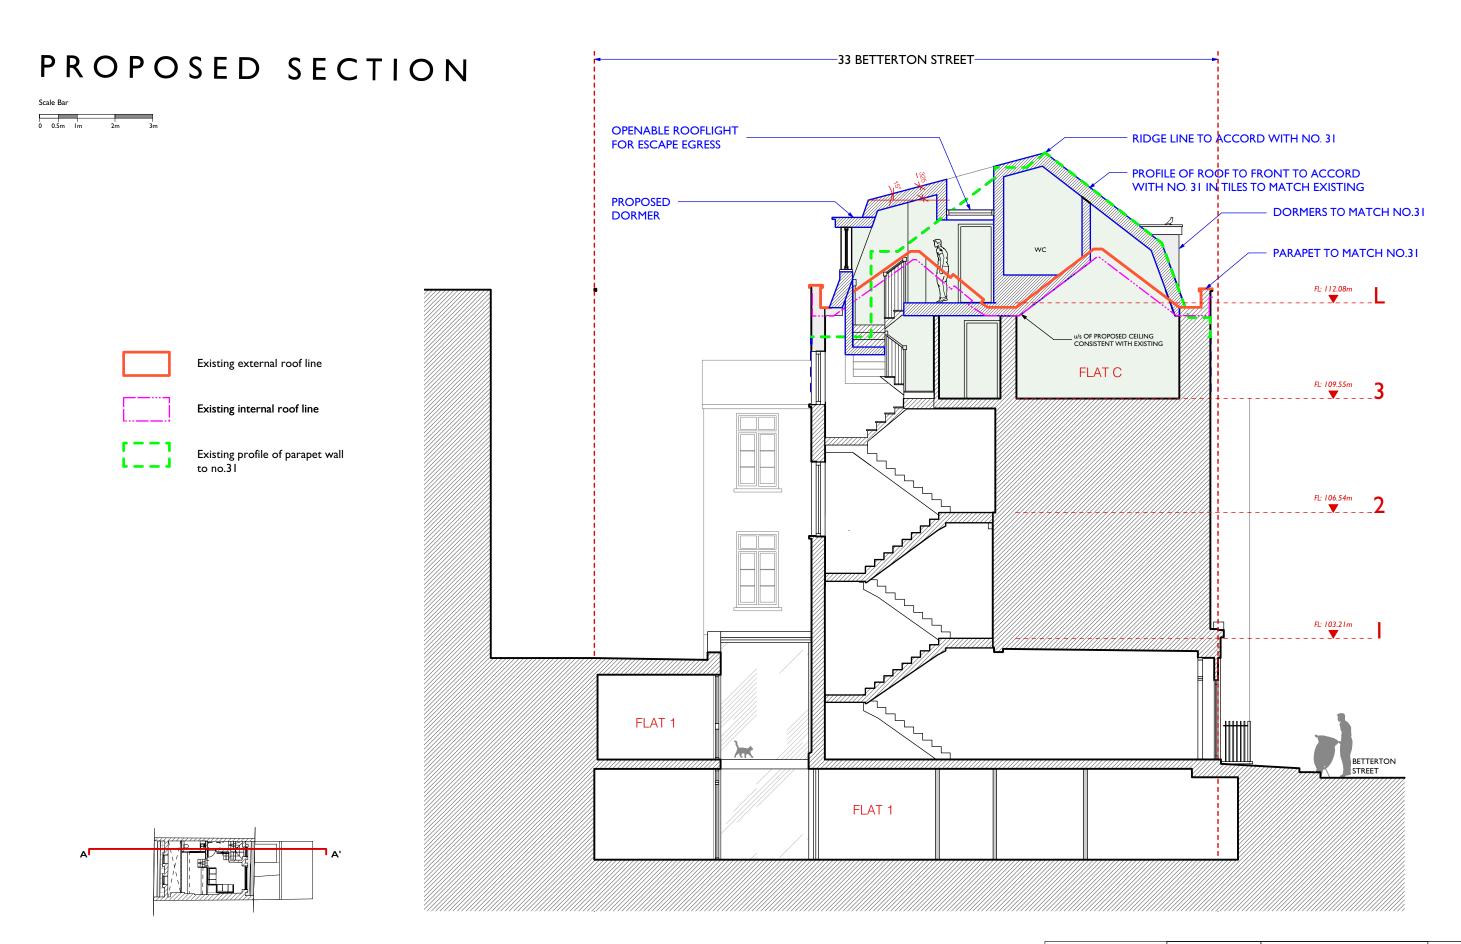

| DO NOT SCALE THIS DRAWING                                          | Job No 7145                                 | p—ad 192D Campden Hill Road, Notting Hill Gate, London, W8 7TH |                     | t: 020 84590172<br>m: 07779 230003<br>e: ben@pelicanad.co.uk |                    | D-00 |          |
|--------------------------------------------------------------------|---------------------------------------------|----------------------------------------------------------------|---------------------|--------------------------------------------------------------|--------------------|------|----------|
| WRITTEN DIMENSIONS ONLY TO BE USED                                 | FOR PLANNING PURPOSES                       |                                                                |                     |                                                              |                    |      | ,—uu     |
| ALL DIMENSIONS ARE IN MILLIMETRES                                  | OKT EARTHING TOKE OSES                      |                                                                |                     |                                                              |                    |      |          |
| ALL DIMENSIONS TO BE VERIFIED ON SITE                              | 33 Betterton Street,<br>London,<br>WC2H 9BQ | Title                                                          | Proposed section AA |                                                              |                    |      |          |
| ANY INCONSISTENCIES TO BE REPORTED<br>TO THE ARCHITECT IMMEDIATELY |                                             | Drawn by                                                       | Scale<br>1:100 @ A3 |                                                              | Number<br>7145 - I | I    | Rev<br>C |