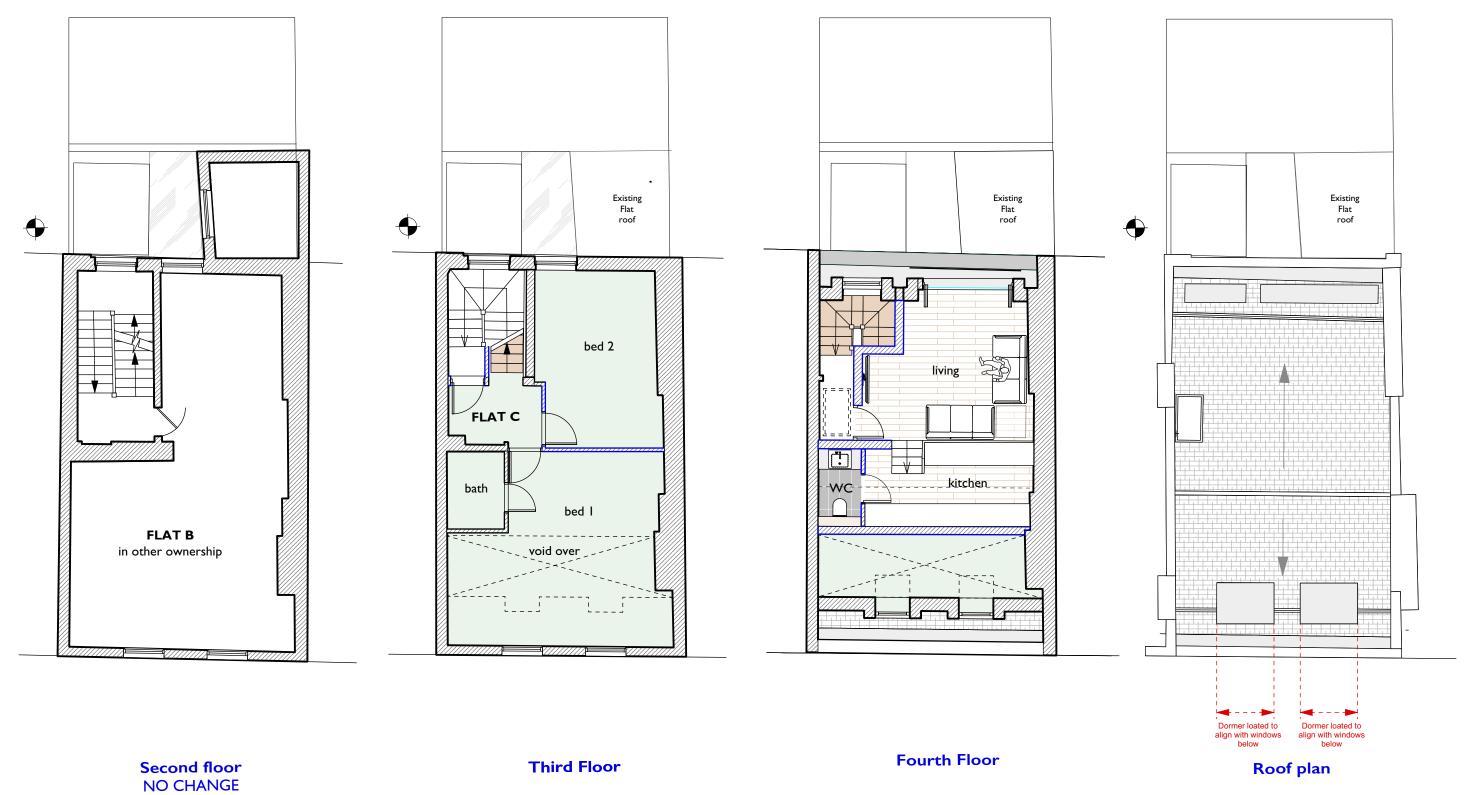

## PROPOSED FRONT ELEVATION

| Scale Bar |      |    |    |    |  |  |
|-----------|------|----|----|----|--|--|
|           |      |    |    |    |  |  |
| Ö         | 0.5m | lm | 2m | 3m |  |  |

| DO NOT SCALE THIS DRAWING                                             | Job No 7145           | p—ad 192D Campden Hill Road, Nothing Hill Gate, London, W8 7TH |                          | t: 020 84590172<br>m: 07779 230003<br>e: ben@pelicanad.co.uk |                             | n-ad     |
|-----------------------------------------------------------------------|-----------------------|----------------------------------------------------------------|--------------------------|--------------------------------------------------------------|-----------------------------|----------|
| WRITTEN DIMENSIONS ONLY TO BE USED  ALL DIMENSIONS ARE IN MILLIMETRES | FOR PLANNING PURPOSES |                                                                |                          |                                                              |                             | p-uu     |
| ALL DIMENSIONS TO BE VERIFIED ON SITE                                 | 33 Betterton Street,  | Title                                                          | Proposed Front Elevation |                                                              |                             |          |
| ANY INCONSISTENCIES TO BE REPORTED<br>TO THE ARCHITECT IMMEDIATELY    | London,<br>WC2H 9BQ   | Drawn by                                                       | I:100@A3                 |                                                              | <sup>mber</sup><br>145 - 09 | Rev<br>C |

PROPOSED TIMBER FRAMED WINDOW TO MIRROR THOSE BELOW BUT WITHOUT TOP LIGHT TO MAINTAIN HEIRARCHY SETTING OUT TO ALIGN WITH EXISTING WINDOWS BELOW