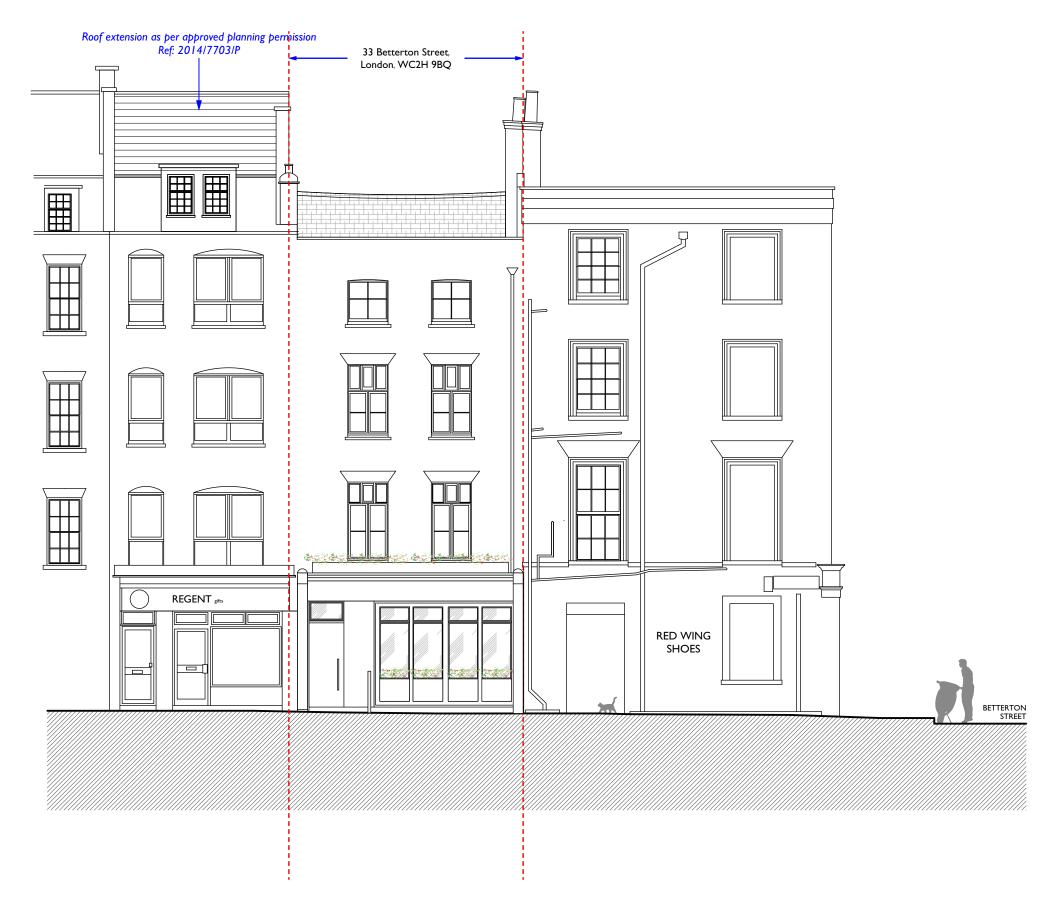

## PROPOSED FRONT ELEVATION

| Scale Bar |      |    |    |    |  |  |
|-----------|------|----|----|----|--|--|
|           |      |    |    |    |  |  |
| Ö         | 0.5m | lm | 2m | 3m |  |  |

| DO NOT SCALE THIS DRAWING                                             | Job No 7145           | p—ad 192D Campden Hill Road, Nothing Hill Gate, London, W8 7TH |                          | t: 020 84590172<br>m: 07779 230003<br>e: ben@pelicanad.co.uk |                             | n-ad     |
|-----------------------------------------------------------------------|-----------------------|----------------------------------------------------------------|--------------------------|--------------------------------------------------------------|-----------------------------|----------|
| WRITTEN DIMENSIONS ONLY TO BE USED  ALL DIMENSIONS ARE IN MILLIMETRES | FOR PLANNING PURPOSES |                                                                |                          |                                                              |                             | p-uu     |
| ALL DIMENSIONS TO BE VERIFIED ON SITE                                 | 33 Betterton Street,  | Title                                                          | Proposed Front Elevation |                                                              |                             |          |
| ANY INCONSISTENCIES TO BE REPORTED<br>TO THE ARCHITECT IMMEDIATELY    | London,<br>WC2H 9BQ   | Drawn by                                                       | I:100@A3                 |                                                              | <sup>mber</sup><br>145 - 09 | Rev<br>C |