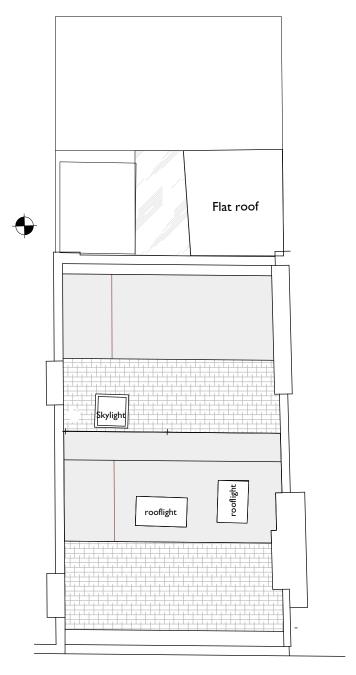

Proposal for Flat C to become a duplex over third and fourth floors

PROPOSED PLANS

| DO NOT SCALE THIS DRAWING                                          | Job No 7145           | p—ad<br>192D Campden Hill Road,<br>Notting Hill Gate, London, W8 7TH |                        | m: 07779 230003        |                     | D-0 |          |
|--------------------------------------------------------------------|-----------------------|----------------------------------------------------------------------|------------------------|------------------------|---------------------|-----|----------|
| WRITTEN DIMENSIONS ONLY TO BE USED                                 | FOR PLANNING PURPOSES |                                                                      |                        | e: ben@pelicanad.co.uk |                     | P-G | <b>U</b> |
| ALL DIMENSIONS ARE IN MILLIMETRES                                  |                       |                                                                      |                        |                        |                     | _   |          |
| ALL DIMENSIONS TO BE VERIFIED ON SITE                              | 33 Betterton Street,  | Title                                                                | Proposed second, thire |                        |                     |     |          |
| ANY INCONSISTENCIES TO BE REPORTED<br>TO THE ARCHITECT IMMEDIATELY | London,<br>WC2H 9BQ   | Drawn by Scale 1:100 @ A3                                            |                        |                        | Number<br>7145 - 08 | 3   | Rev<br>C |