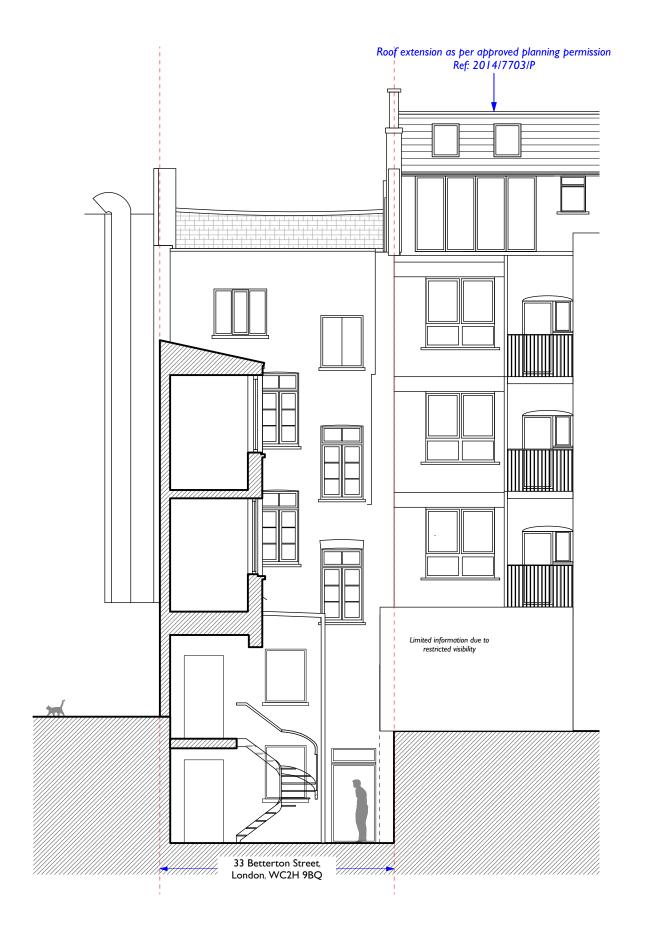

| DO NOT SCALE THIS DRAWING                                             | Job No <b>7145</b>    | p-ad     | •                                         | t: 020 84590172<br>m: 07779 230003<br>e: ben@pelicanad.co.uk |                     | n-a | 4        |
|-----------------------------------------------------------------------|-----------------------|----------|-------------------------------------------|--------------------------------------------------------------|---------------------|-----|----------|
| WRITTEN DIMENSIONS ONLY TO BE USED  ALL DIMENSIONS ARE IN MILLIMETRES | FOR PLANNING PURPOSES |          | pden Hill Road,<br>I Gate, London, W8 7TH |                                                              |                     |     | J        |
| ALL DIMENSIONS TO BE VERIFIED ON SITE                                 | 33 Betterton Street,  | Title    | Existing front elevati                    | on                                                           |                     |     |          |
| TO THE ADCHITECT IMMEDIATELY                                          | London,<br>WC2H 9BQ   | Drawn by | Scale<br>1:100 @ A3                       |                                                              | Number<br>7145 - 03 | 3   | Rev<br>C |