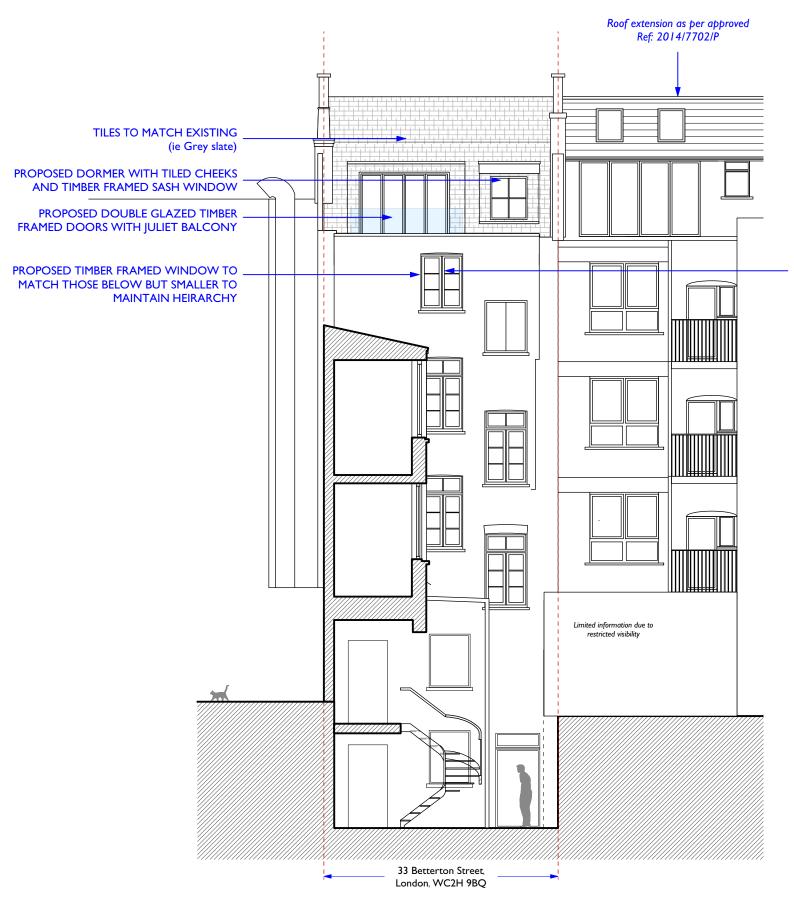

## PROPOSED FRONT ELEVATION

| Scale Bar |      |    |    |    |  |  |
|-----------|------|----|----|----|--|--|
|           |      |    |    |    |  |  |
| Ö         | 0.5m | lm | 2m | 3m |  |  |

| DO NOT SCALE THIS DRAWING                                             | Job No 7145           | p—ad 192D Campden Hill Road, Nothing Hill Gate, London, W8 7TH |                          | t: 020 84590172<br>m: 07779 230003<br>e: ben@pelicanad.co.uk |                             | n-ad     |
|-----------------------------------------------------------------------|-----------------------|----------------------------------------------------------------|--------------------------|--------------------------------------------------------------|-----------------------------|----------|
| WRITTEN DIMENSIONS ONLY TO BE USED  ALL DIMENSIONS ARE IN MILLIMETRES | FOR PLANNING PURPOSES |                                                                |                          |                                                              |                             | p-uu     |
| ALL DIMENSIONS TO BE VERIFIED ON SITE                                 | 33 Betterton Street,  | Title                                                          | Proposed Front Elevation |                                                              |                             |          |
| ANY INCONSISTENCIES TO BE REPORTED<br>TO THE ARCHITECT IMMEDIATELY    | London,<br>WC2H 9BQ   | Drawn by                                                       | I:100@A3                 |                                                              | <sup>mber</sup><br>145 - 09 | Rev<br>C |

PROPOSED TIMBER FRAMED WINDOW TO MIRROR THOSE BELOW BUT WITHOUT TOP LIGHT TO MAINTAIN HEIRARCHY SETTING OUT TO ALIGN WITH EXISTING WINDOWS BELOW