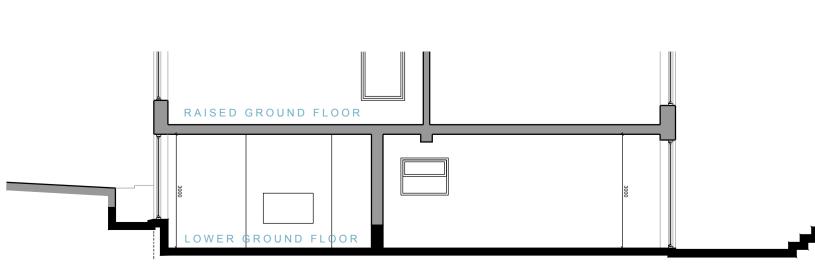

## PROPOSED SECTION BB (Partial)

PROPOSED SIDE ELEVATION

New window in style to match existing. painted white timber framed.

{h\_\_\_\_\_