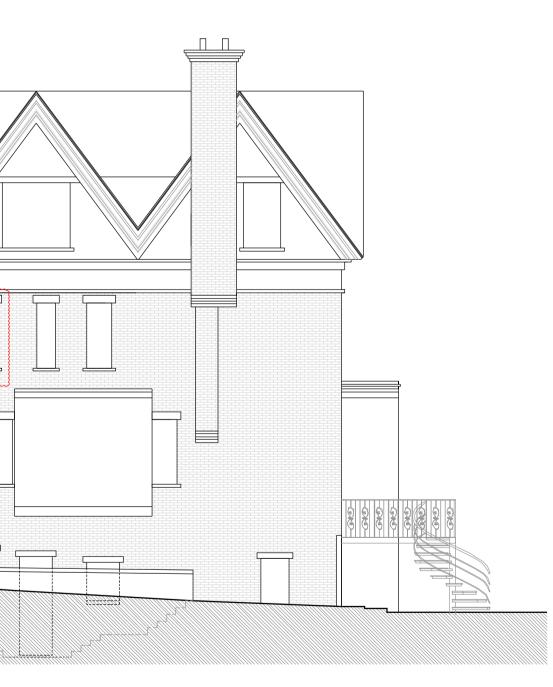

## PROPOSED SECTION BB (Partial)

PROPOSED SIDE ELEVATION

New window in style to match existing. painted white timber framed.

{h\_\_\_\_\_

## PROPOSED SIDE ELEVATION \_\_\_\_\_