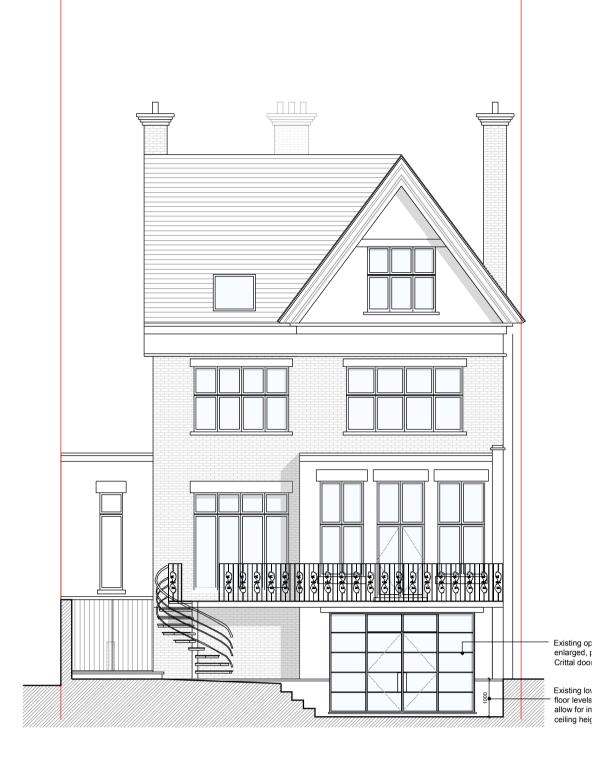

## PROPOSED SECTION BB (Partial)

PROPOSED SIDE ELEVATION

New window in style to match existing. painted white timber framed.

{h\_\_\_\_\_



## PROPOSED SIDE ELEVATION \_\_\_\_\_



## PROPOSED REAR ELEVATION









Copyright: All rights reserved. This drawing must not be reproduced without permission.

Only the original drawing should be relied upon. Contractors, sub-contractors and suppliers must verify all dimensions on site before commencing any work or making any shop drawings.

This drawing is to be read in conjunction with the architect's specification, bills of quantities / schedules, structural, mechanical & electrical drawings and all discrepancies are to be reported to the architect.

Do not scale from this drawing. Dimensions are in millimetres unless otherwise

|                                                             | ying • interior design |          | Mermaid Hou<br>2 Puddle Dou<br>Blackfriars |
|-------------------------------------------------------------|---------------