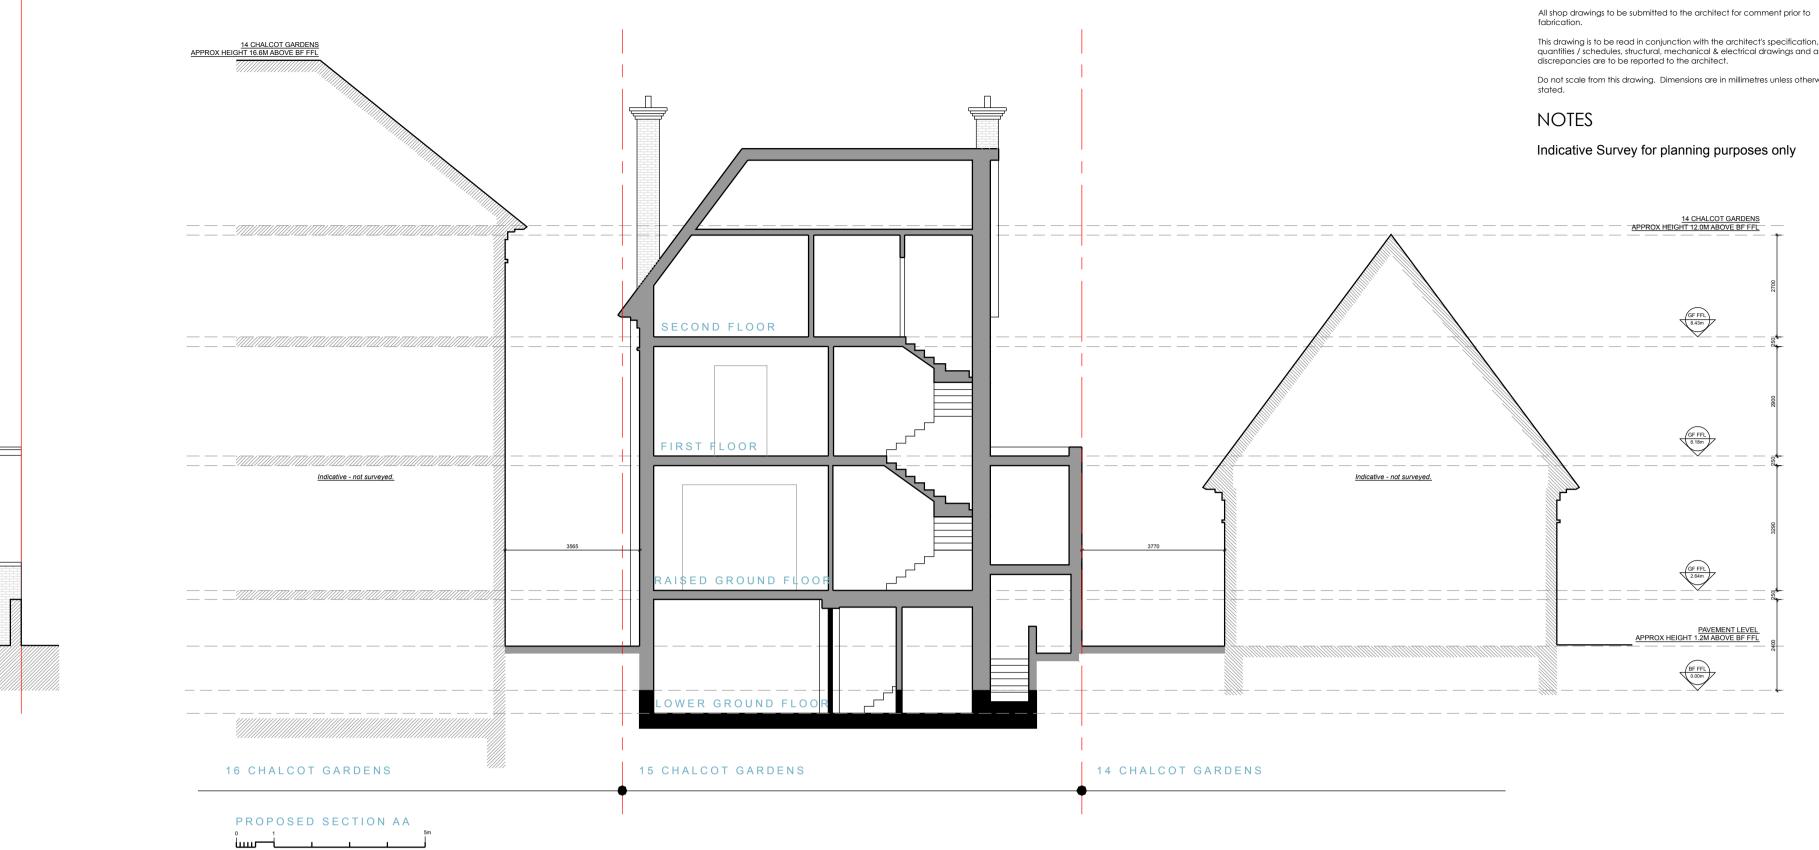

This drawing is to be read in conjunction with the architect's specification, bills of quantities / schedules, structural, mechanical & electrical drawings and all discrepancies are to be reported to the architect.

Do not scale from this drawing. Dimensions are in millimetres unless otherwise

|                                                             | ying • interior design |          | Mermaid Hou<br>2 Puddle Dou<br>Blackfriars |
|-------------------------------------------------------------|------------------------|----------|--------------------------------------------|
| www.openlondon.u<br>mail@openlondon.u                       |                        |          | EC4V 3DB<br>t: 020 7332 28                 |
|                                                             |                        |          | 1. 020 7 002 20                            |
| project                                                     |                        |          |                                            |
| 15 Chalcot<br>London, N                                     |                        |          |                                            |
| client                                                      |                        |          |                                            |
| Jack Stree                                                  | t                      |          |                                            |
|                                                             |                        |          |                                            |
| drawina title                                               |                        |          |                                            |
| drawing title<br>Proposed I                                 | Elevations             |          |                                            |
| -                                                           | Elevations             |          |                                            |
| Proposed I                                                  |                        |          |                                            |
| Proposed I<br>drawing status                                |                        | drawn by | checked by                                 |
| Proposed I<br>drawing status<br>Comme                       | nt                     | drawn by | checked by                                 |
| Proposed I<br>drawing status<br>Comme<br>scale<br>1:50 @ A1 | nt<br><sub>date</sub>  | drawn by | checked by<br>revision                     |