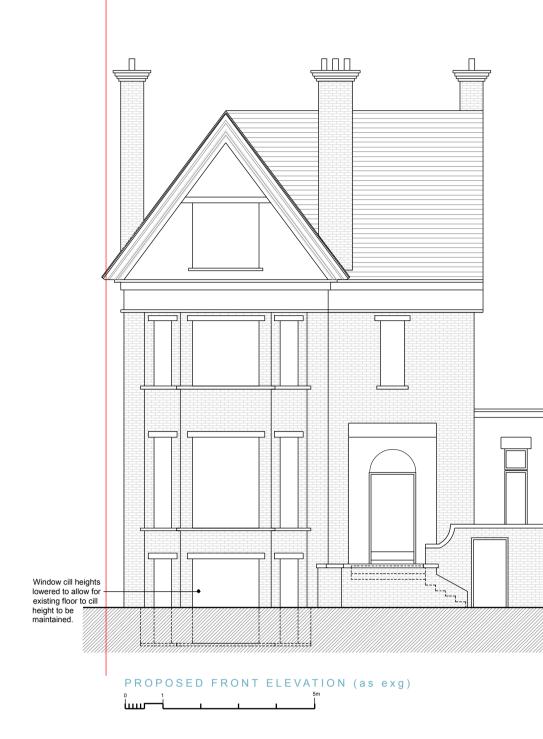

## PROPOSED SECTION BB (Partial)

PROPOSED SIDE ELEVATION

New window in style to match existing. painted white timber framed.

{h\_\_\_\_\_



## PROPOSED SIDE ELEVATION \_\_\_\_\_



## PROPOSED REAR ELEVATION









Copyright: All rights reserved. This drawing must not be reproduced without permission.

Only the original drawing should be relied upon. Contractors, sub-contractors and suppliers must verify all dimensions on site before commencing any work or making any shop drawings.

This drawing is to be read in conjunction with the architect's specification, bills of quantities / schedules, structural, mechanical & electrical drawings and all discrepancies are to be reported to the architect.

Do not scale from this drawing. Dimensions are in millimetres unless otherwise

|                                                             | ying • interior design |          | Mermaid Hou<br>2 Puddle Dou<br>Blackfriars |
|-------------------------------------------------------------|-----------------