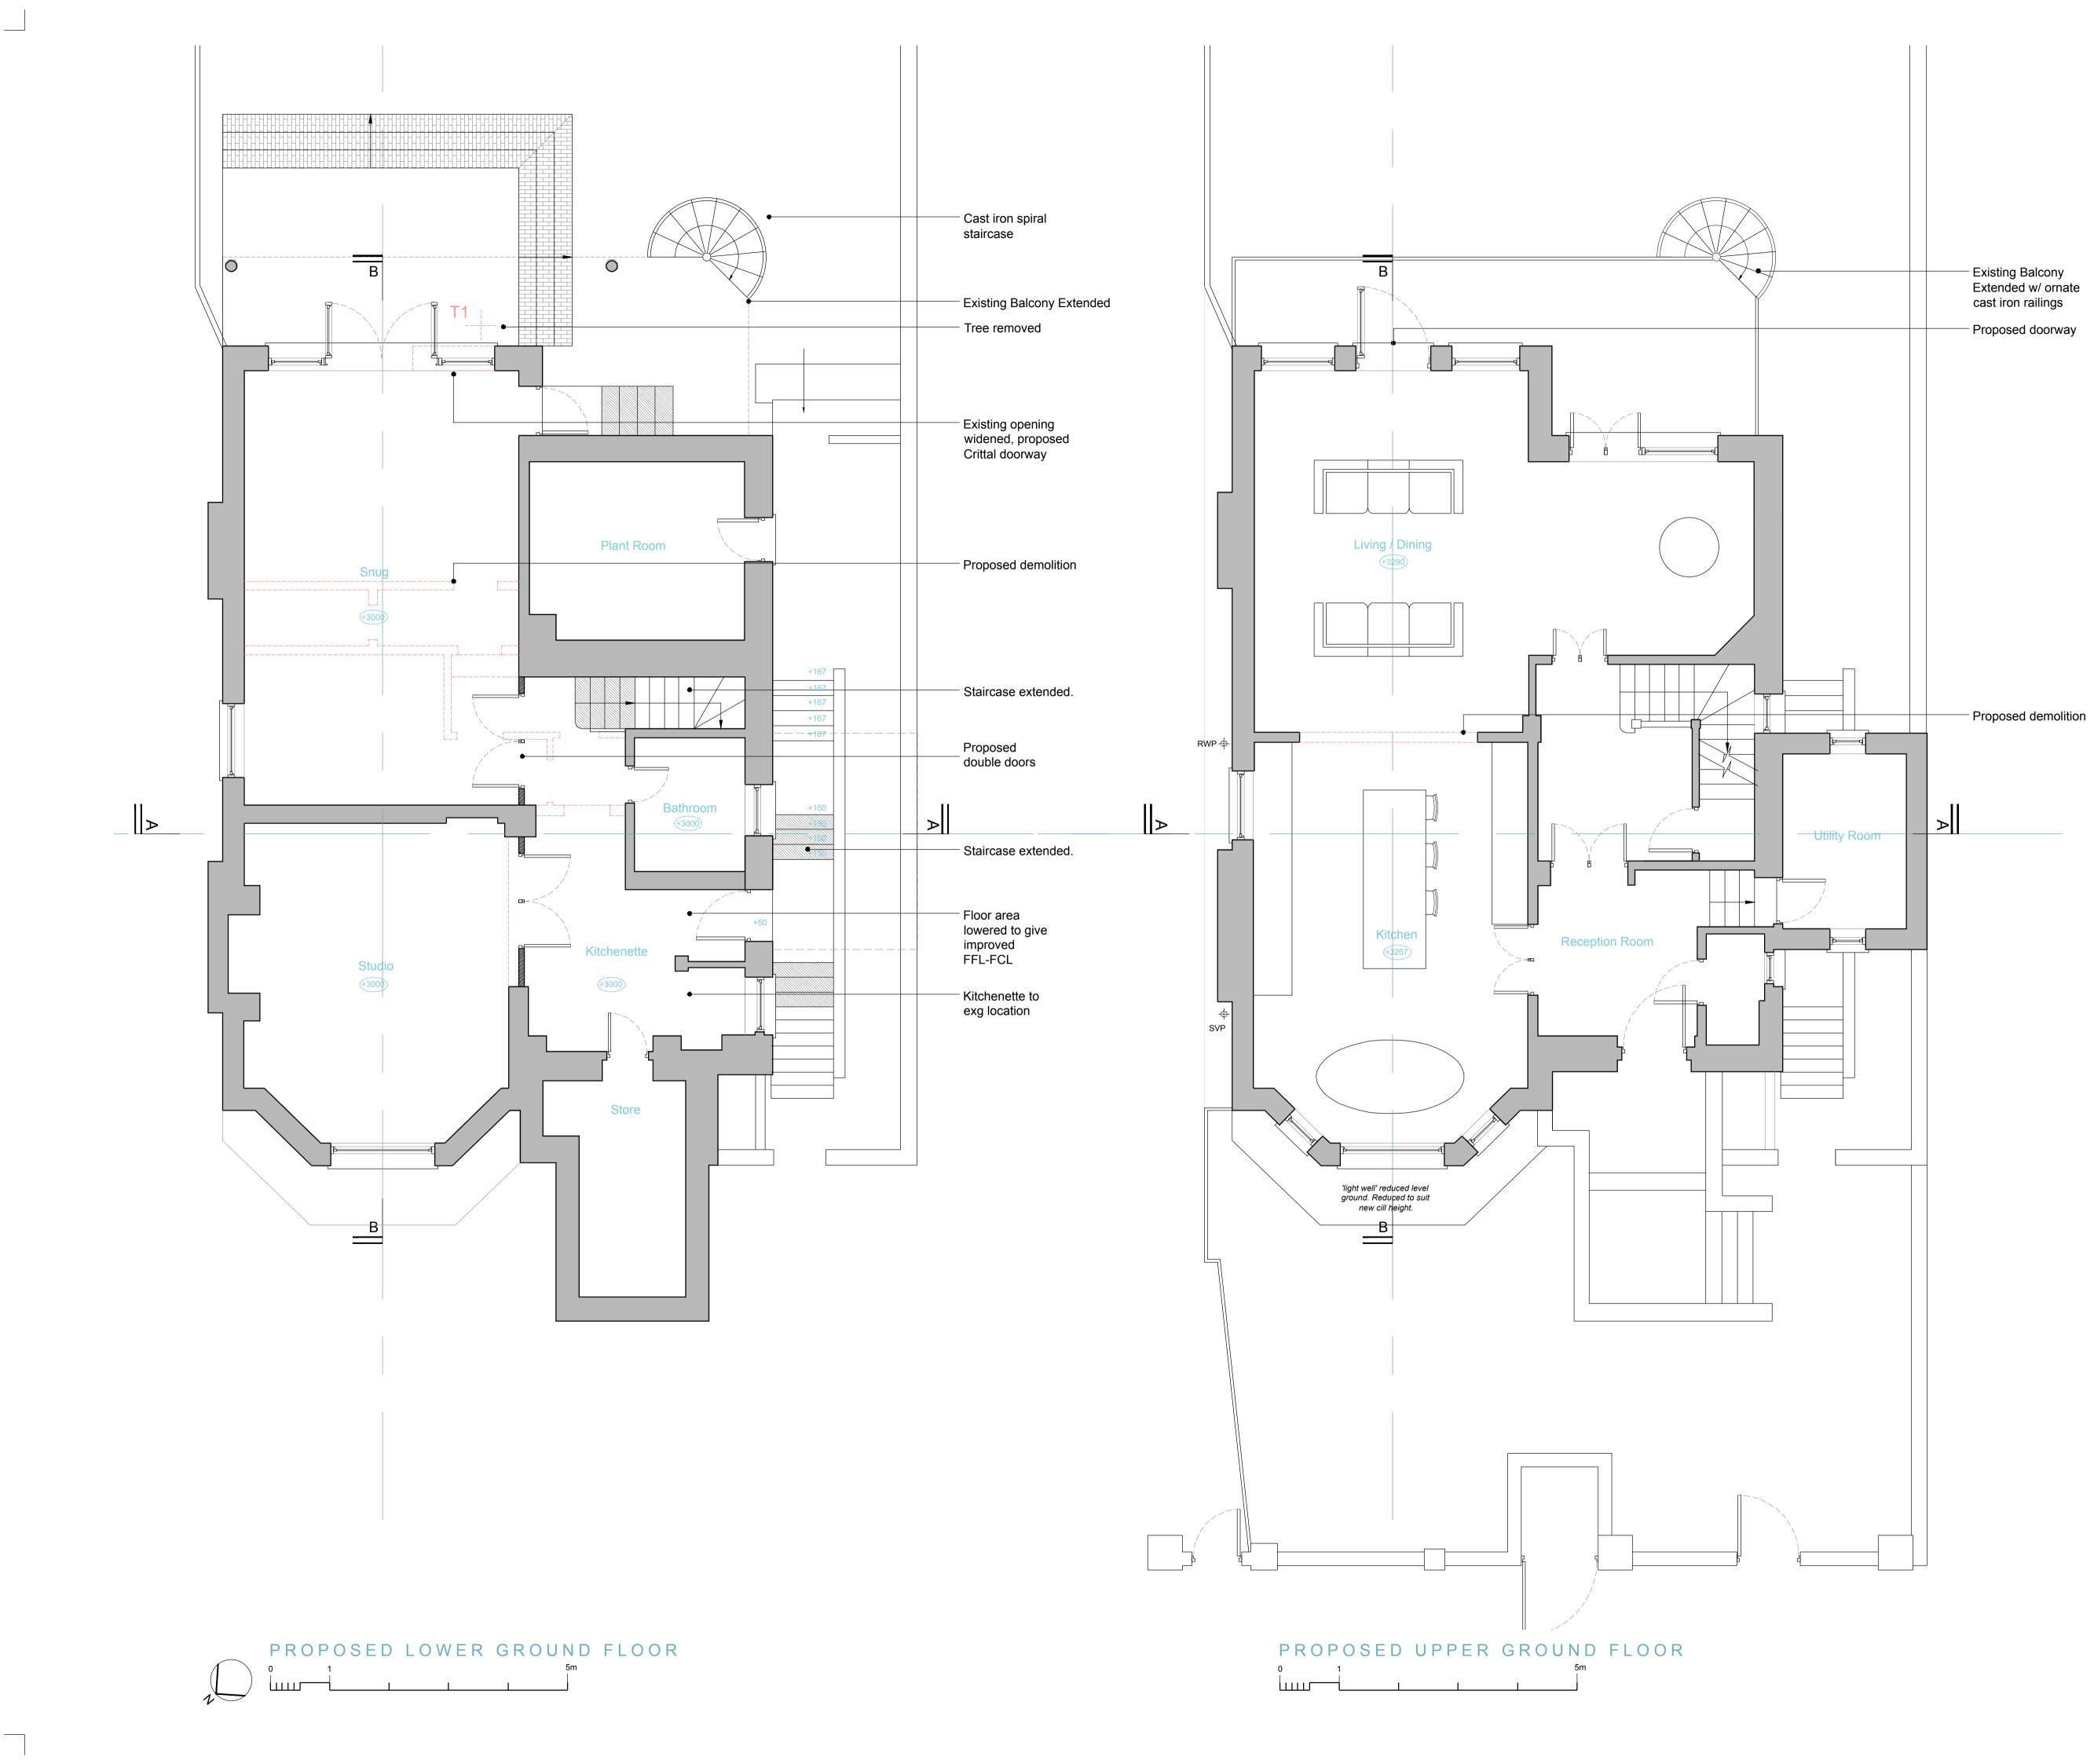

Existing Balcony Extended w/ ornate cast iron railings Proposed doorway

Copyright: All rights reserved. This drawing must not be reproduced without permission.

All shop drawings to be submitted to the architect for comment prior to fabrication.

## <sup>project</sup> 15 Chalcot Gardens London, NW3

client Jack Street

drawing title Proposed Ground & Lower Ground Floor Plans