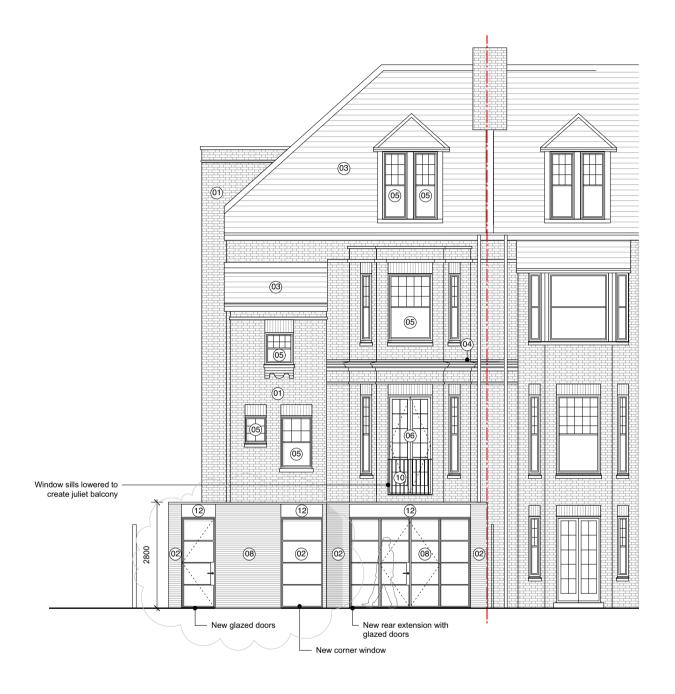

## **REAR ELEVATION AS PROPOSED**

SCALE 1:100 @ A3

10m

## 01) Red brick 02) Red brick 03) Roof tile 04) Lead 05) Painted timber framed window

**KEY - PROPOSED MATERIALS:** 

- 06 Painted timber framed glazed door
- 07) Metal framed rooflight
- 8 Painted metal framed glazed door
- 9 Painted metal framed window
- 10 Painted metal railings
- 11) Painted timber boarding
- 12) Cast concrete
- 13 Painted timber door

PROPOSED REAR ELEVATION MM AM Scale Date 1:100@A3 16.04.2020

199-AP-200