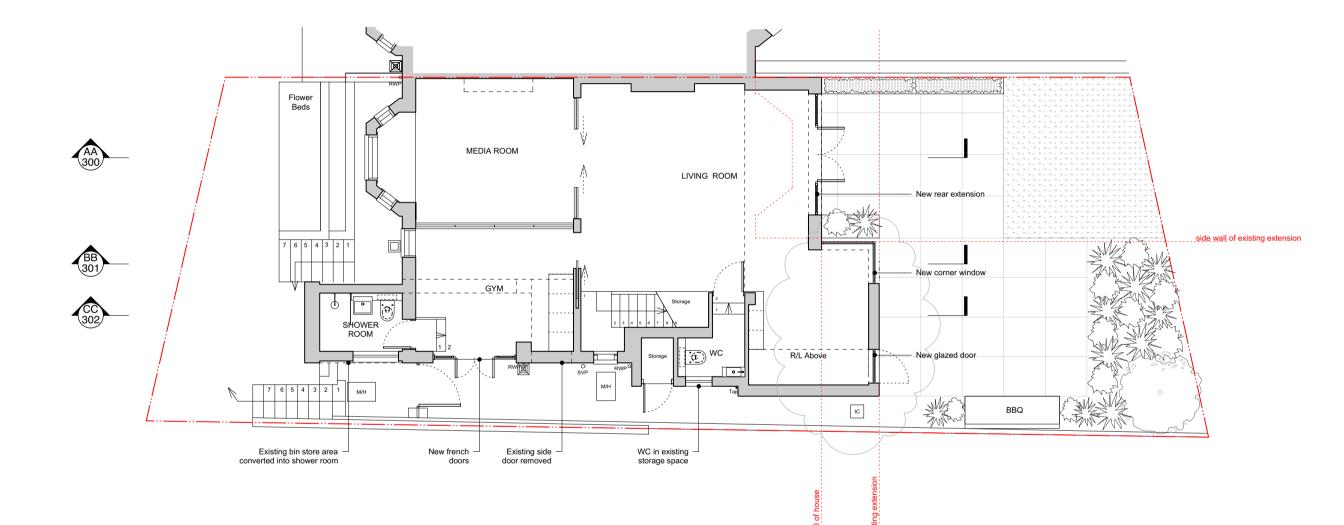

## LOWER GROUND FLOOR PLAN AS PROPOSED

SCALE 1:100 @ A3

## GIA 89.9m<sup>2</sup>

10m 0 2 4

 $\bigotimes$ 

## Status

PLANNING

Client

Mrs K. Cramer Project

8 WELL ROAD, LONDON, NW3 1LH

| Drawing title             |            |  |
|---------------------------|------------|--|
| PROPOSED LOWER GROUND FLR |            |  |
| Drawn                     | Checked    |  |
| MM                        | AM         |  |
| Scale                     | Date       |  |
| 1:100@A3                  | 16.04.2020 |  |
| Drawing No                | Rev        |  |
| 199-AP-100                | А          |  |
|                           |            |  |