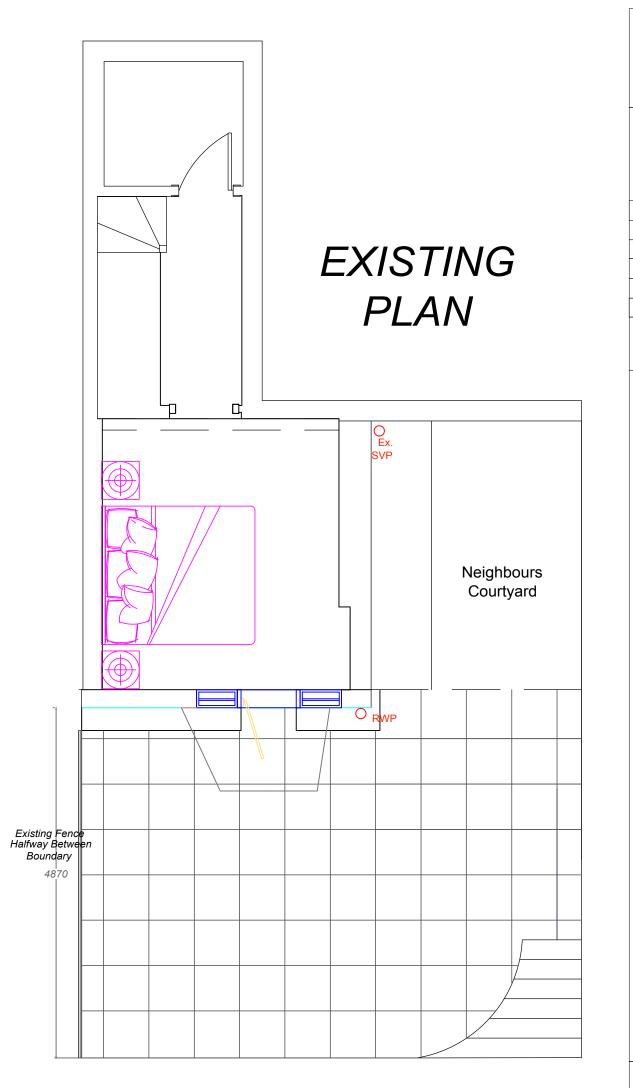

## TANYA JONES STUDIO

t: 07914 660223

e: tanya@thejoneseye.com

Flat 2 - Ground Floor 52 Hillfield Road NW6 NEW EXTENSION PROPOSED & EXISTING SITE PLAN

SITE PLAN

Date: 27/04/20 Drawn: TJ

Scale: 1:50 @ A3

Drg titleTJS- HILLFIELD - NEW EXTENSION - PROPOSED & EXISTING SITE PLAN