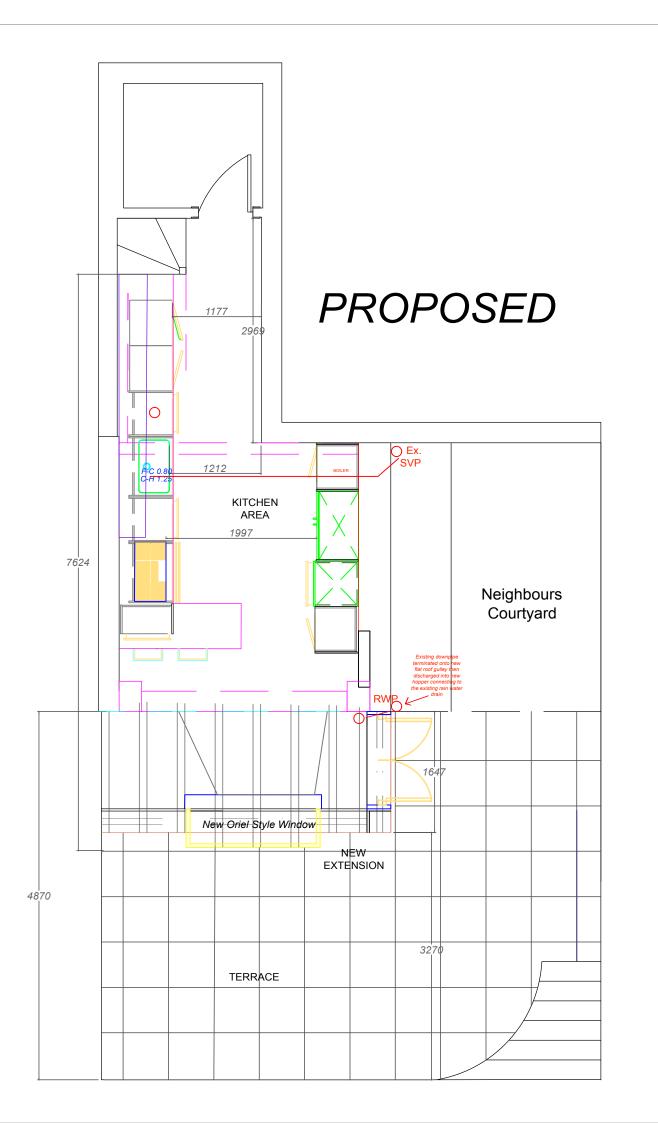

## TANYA JONES STUDIO

t: 07914 660223

e: tanya@thejoneseye.com

Flat 2 - Ground Floor 52 Hillfield Road NW6 NEW EXTENSION PROPOSED & EXISTING SITE PLAN

SITE PLAN

Date: 27/04/20 Drawn: TJ

Scale: 1:50 @ A3

Drg titleTJS- HILLFIELD - NEW EXTENSION - PROPOSED & EXISTING SITE PLAN