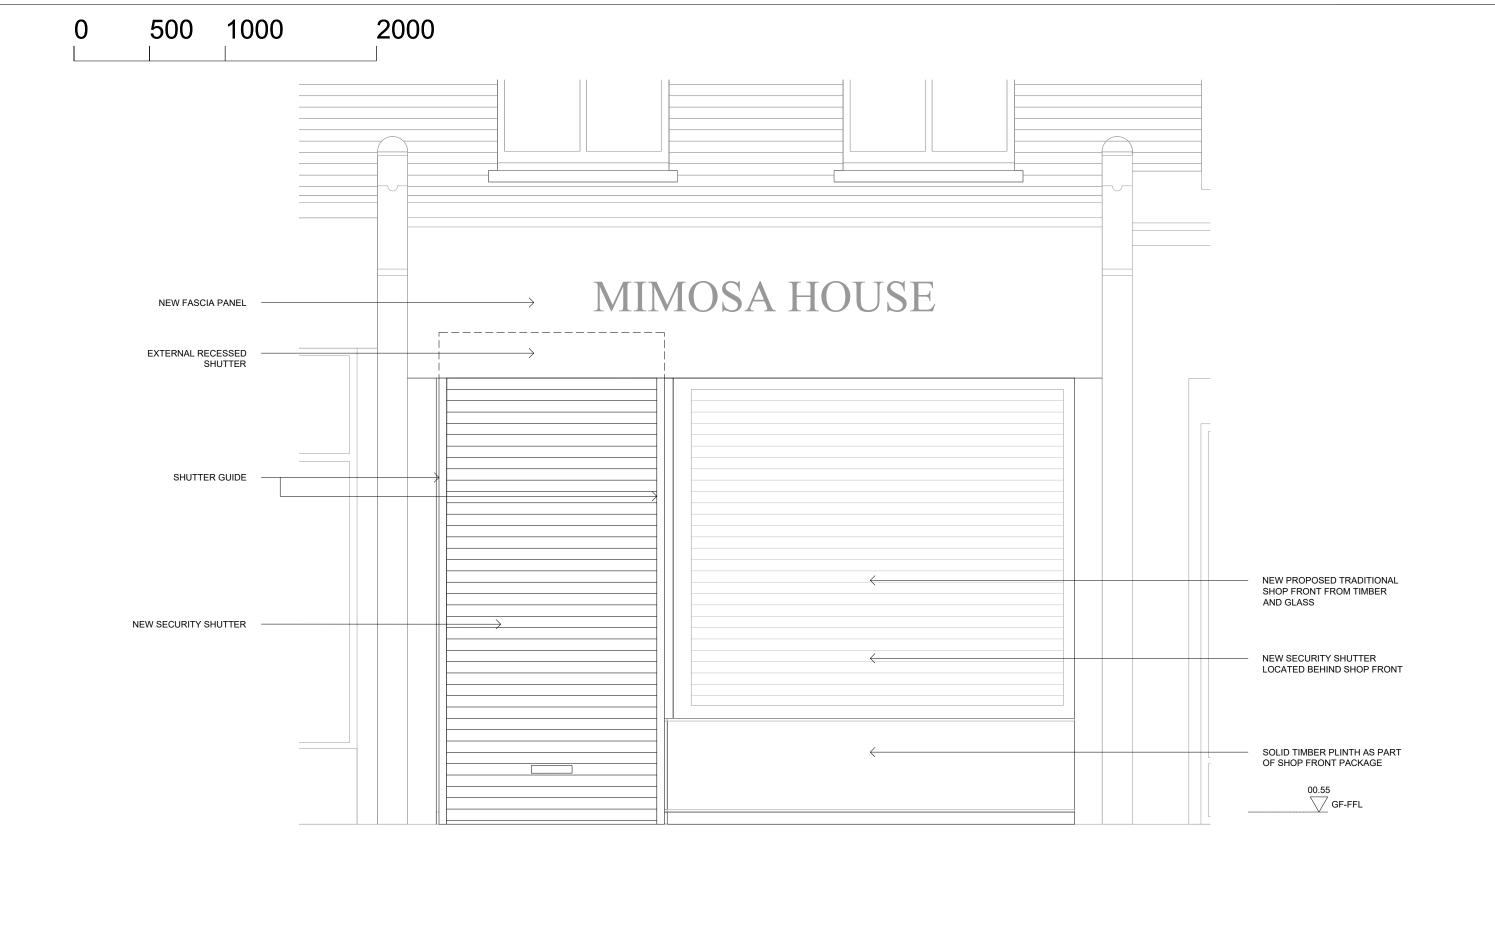

| MATHESON WHITELEY<br>Unit 2, Culford House,<br>1-7 Orsman Road                                                                                                                                                                                                                                         | Revision:<br>C1 02.08.20<br>PLANNING | Scale:                                                            |          | Drw: RC            |
|--------------------------------------------------------------------------------------------------------------------------------------------------------------------------------------------------------------------------------------------------------------------------------------------------------|--------------------------------------|-------------------------------------------------------------------|----------|--------------------|
| London N1 5RA<br>T: +44 (0) 207 033 3589                                                                                                                                                                                                                                                               | CSII (UK) LTD.                       |                                                                   | JUL 2020 | <sup>Chk:</sup> DM |
| studio@mathesonwhiteley.com                                                                                                                                                                                                                                                                            |                                      | Title:<br>PROPOSED ELEVATION - THEOBALD'S<br>ROAD (SHUTTERS DOWN) |          |                    |
| Notes: - All dimensions are from structure-to-structure unless indicated otherwise. - Elements of structure and services are indicated for coordination purposes. For full structural and services layouts refer to                                                                                    | Project: 113                         |                                                                   |          | DOWN)              |
| Structural and Services Engineer's drawings.<br>Do not scale directly from drawing, All dimensions to be checked on site prior to construction or fabrication of any elements.<br>Any discrepencies between figured dimensions to be reported to architect for clarification prior to commencing work. | MIMOSA HOUSE                         | _                                                                 | 083      | Rev:<br>C1         |
| © Copyright reserved.                                                                                                                                                                                                                                                                                  | FOR CONSTRUCTION                     |                                                                   |          |                    |